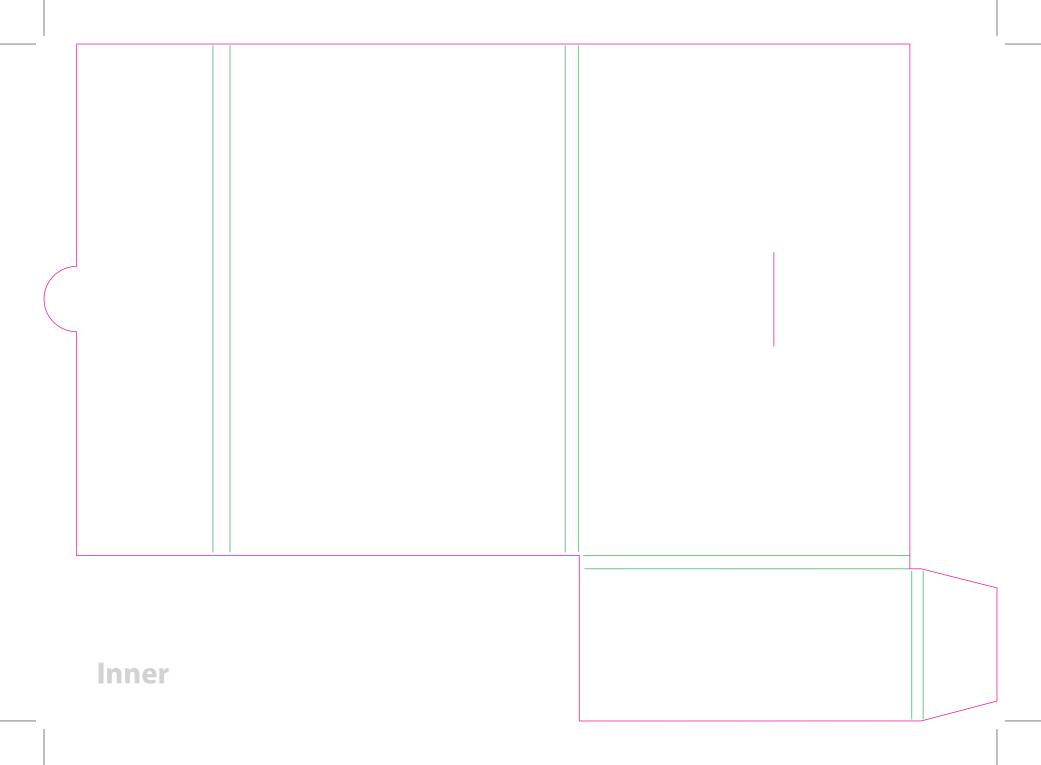

This document is set up to the exact flat size of your chosen folder and contains templates for both the inner and outer. Pink lines show cuts, green lines will be scored and folded. Please do not alter the document size or the colour and position of the lines in this template.

Please provide a minimum of 3mm bleed beyond the outline of the folder on all outer edges.

When creating your artwork, we also recommend a 'quiet area' where no text is placed closer than 8mm to the inside edges and spines of the folder template. This ensures that no text is at risk of being lost when your folders are trimmed.