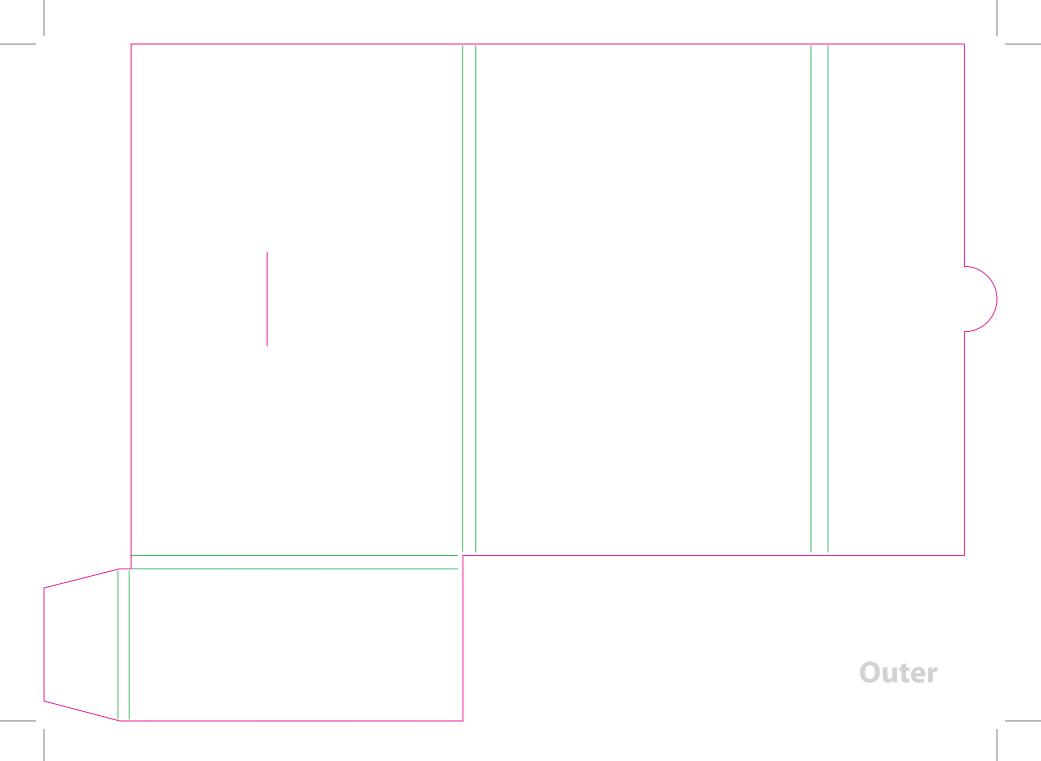

This document is set up to the exact flat size of your chosen folder and contains templates for both the inner and outer. Pink lines show cuts, green lines will be scored and folded. Please do not alter the document size or the colour and position of the lines in this template.

Please provide a minimum of 3mm bleed beyond the outline of the folder on all outer edges.

When creating your artwork, we also recommend a 'quiet area' where no text is placed closer than 8mm to the inside edges and spines of the folder template. This ensures that no text is at risk of being lost when your folders are trimmed.