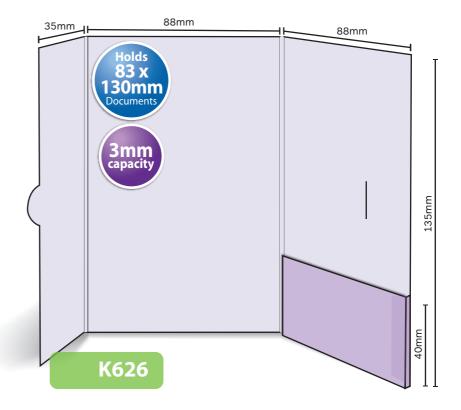

## K626

Glued with capacity Finished Size 88mm x 135mm - Flap 40mm Flat Size 252mm x 178mm (incl. tab) 3mm capacity (holds up to 18 standard 80gsm sheets)