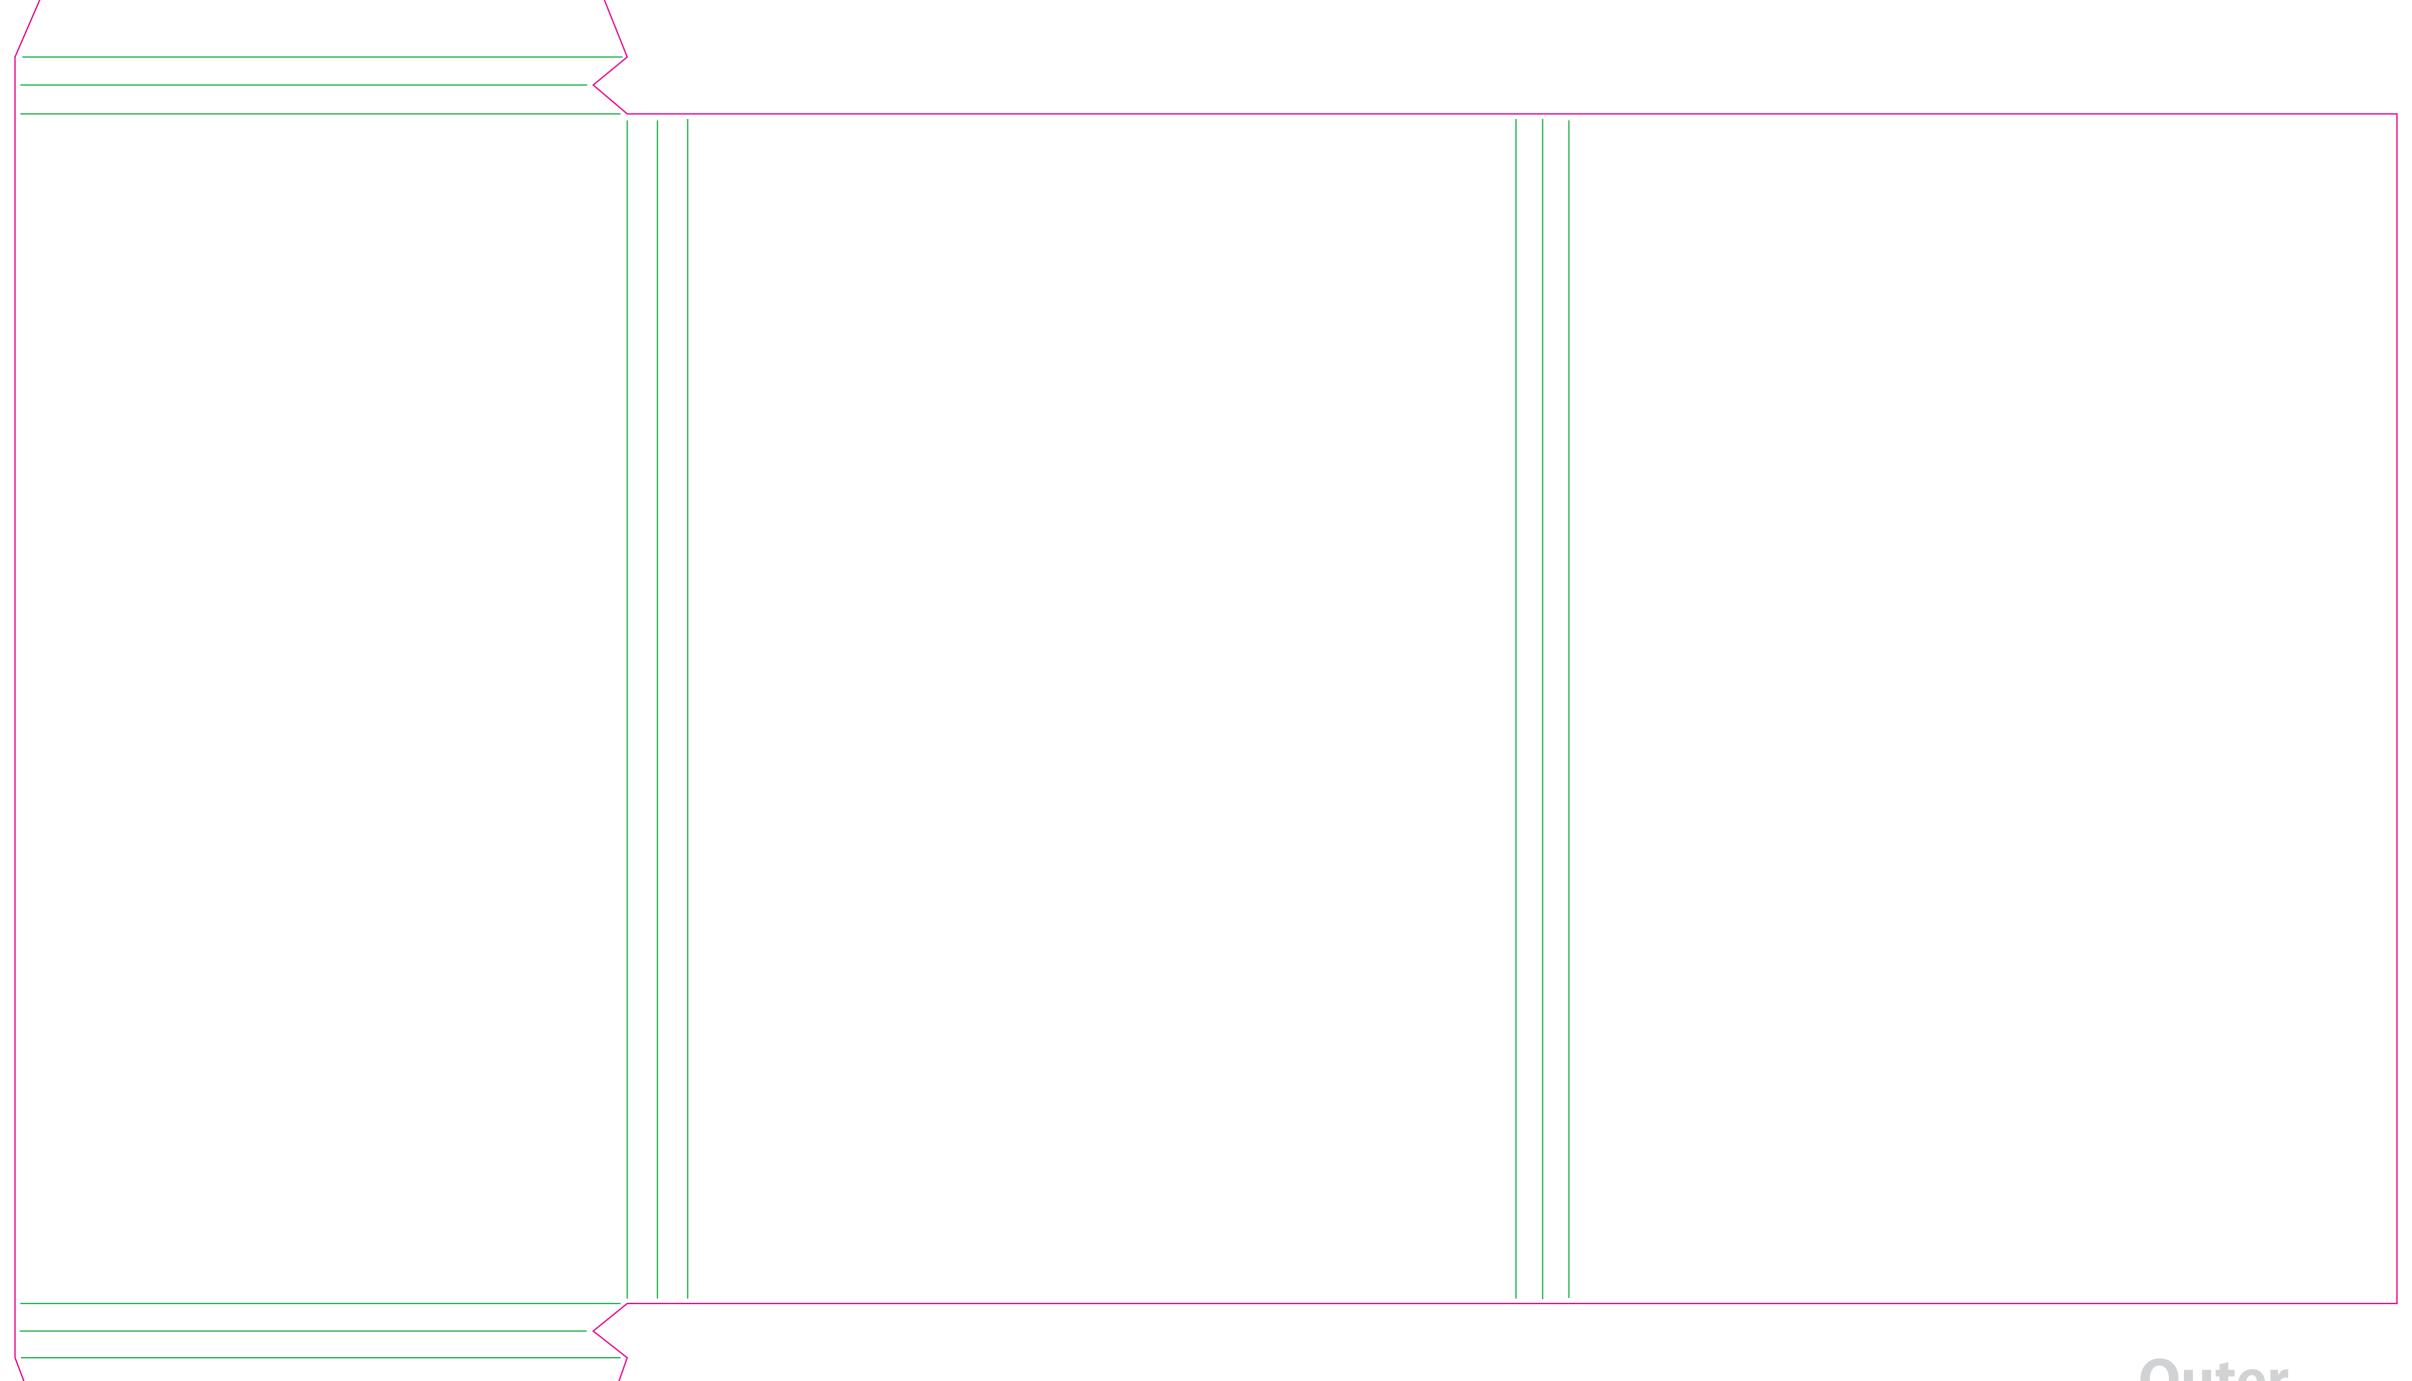

This document is set up to the exact flat size of your chosen folder and contains templates for both the inner and outer. Pink lines show cuts, green lines will be scored and folded. Please do not alter the document size or the colour and position of the lines in this template.

Please provide a minimum of 3mm bleed beyond the outline of the folder on all outer edges.

When creating your artwork, we also recommend a 'quiet area' where no text is placed closer than 8mm to the inside edges and spines of the folder template. This ensures that no text is at risk of being lost when your folders are trimmed.