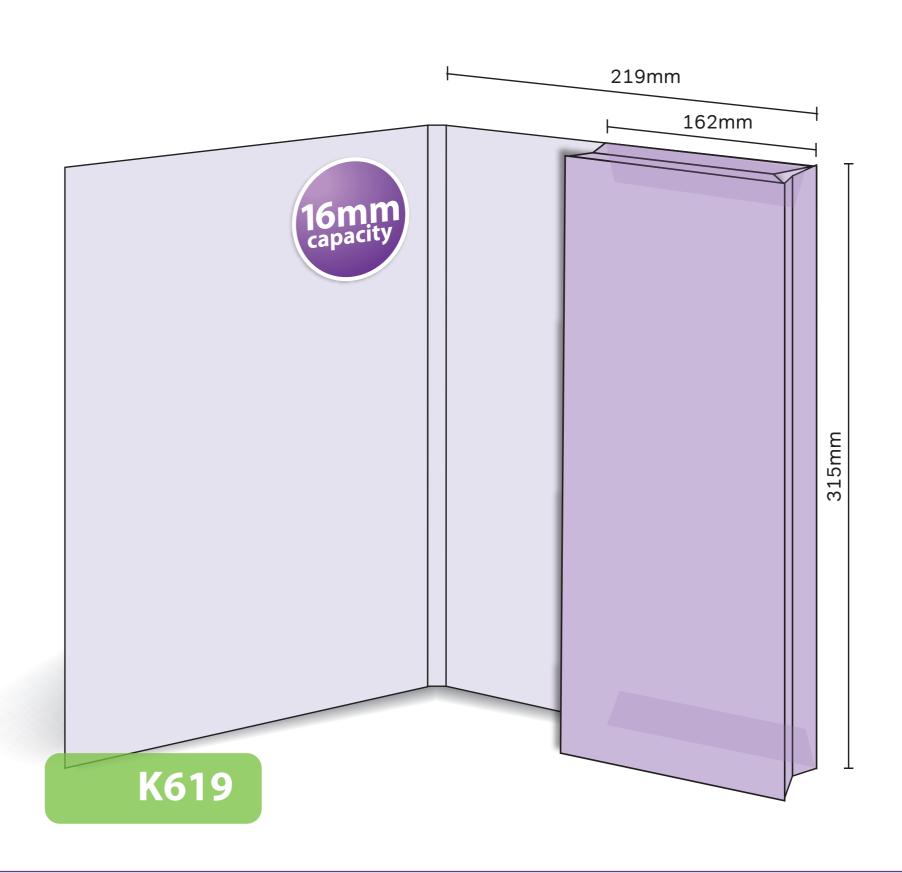

## K619

Glued with capacity
Finished Size 219mm x 315mm - Flap 162mm
Flat Size 630mm x 378mm (incl. tab)
16mm capacity (holds up to 42 standard 80gsm sheets)

Thank you for downloading your **Folder King** template.

This document is set up to the exact flat size of your chosen folder and contains templates for both the inner and outer. Pink lines show cuts, green lines will be scored and folded. Please do not alter the document size or the colour and position of the lines in this template.

Please provide a minimum of 3mm bleed beyond the outline of the folder on all outer edges.

When creating your artwork, we also recommend a 'quiet area' where no text is placed closer than 8mm to the inside edges and spines of the folder template. This ensures that no text is at risk of being lost when your folders are trimmed.