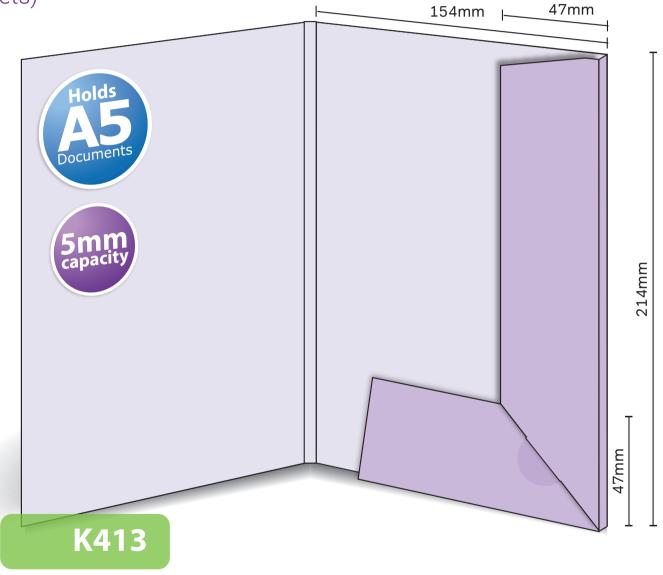

## K413

Interlocking with capacity
Finished Size 154mm x 214mm - Flaps 47mm
Flat Size 364mm x 267mm (incl. tab)
5mm capacity (holds up to 30 standard 80gsm sheets)