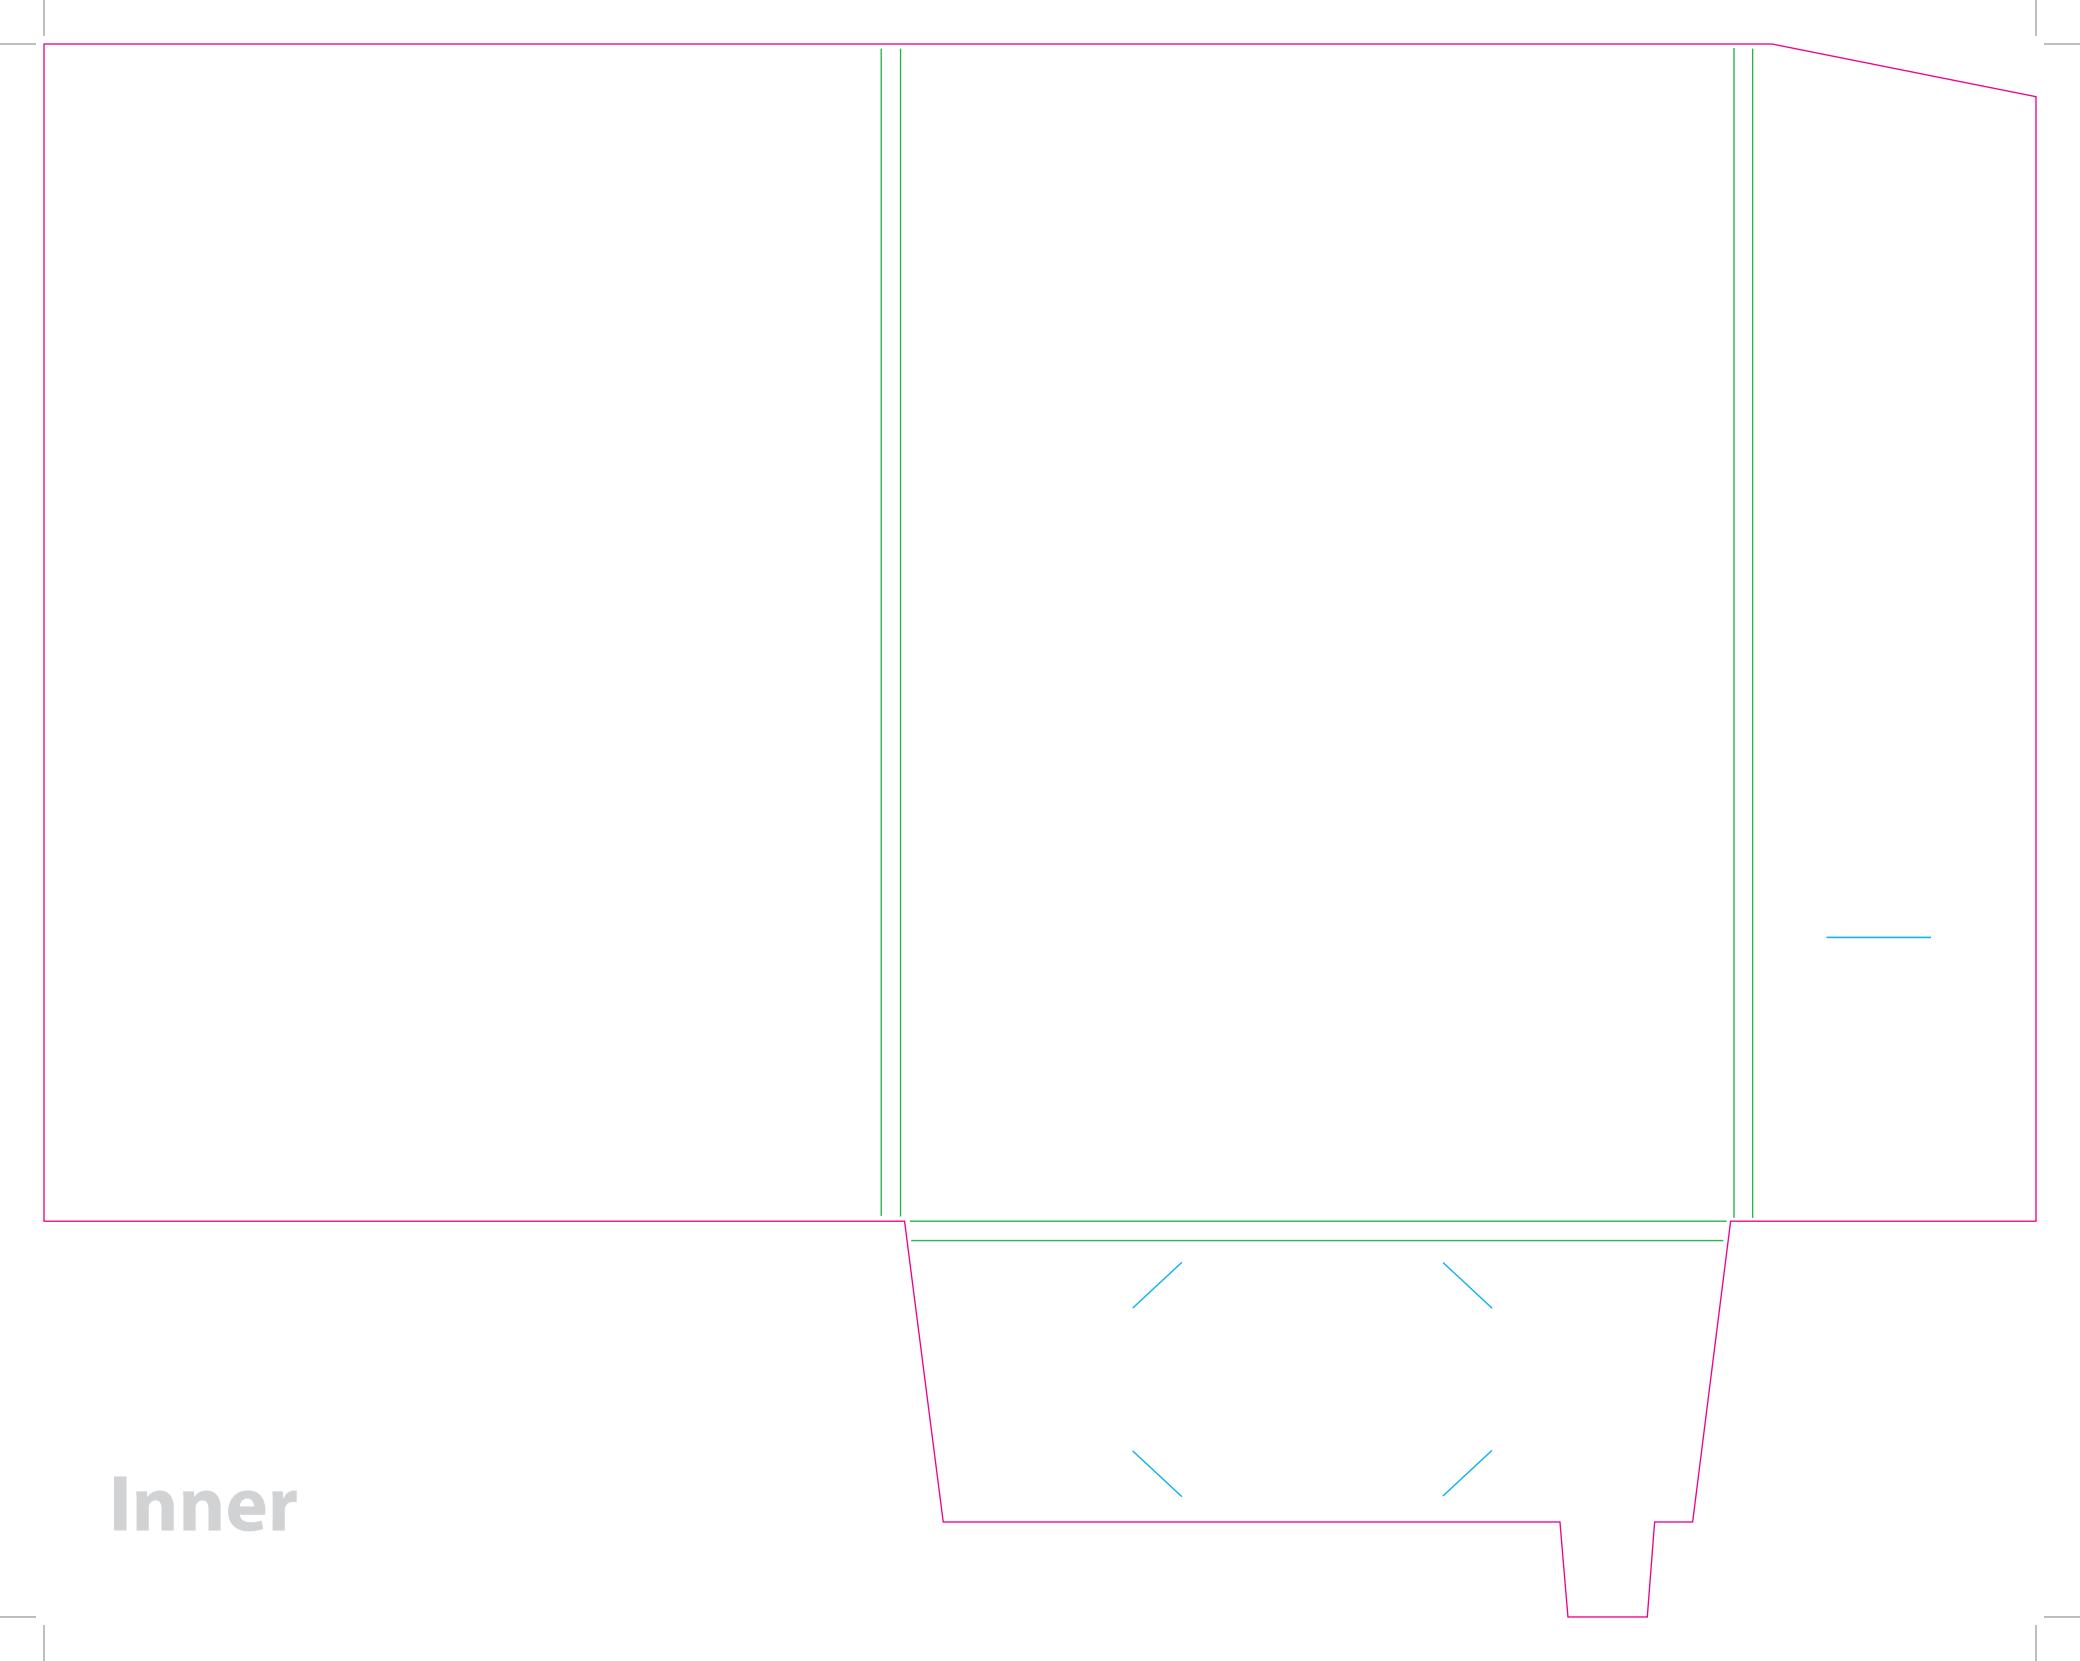

This document is set up to the exact flat size of your chosen folder and contains templates for both the inner and outer. Pink lines show cuts, green lines will be scored and folded. Please do not alter the document size or the colour and position of the lines in this template.

Please provide a minimum of 3mm bleed beyond the outline of the folder on all outer edges.

When creating your artwork, we also recommend a 'quiet area' where no text is placed closer than 8mm to the inside edges and spines of the folder template. This ensures that no text is at risk of being lost when your folders are trimmed.