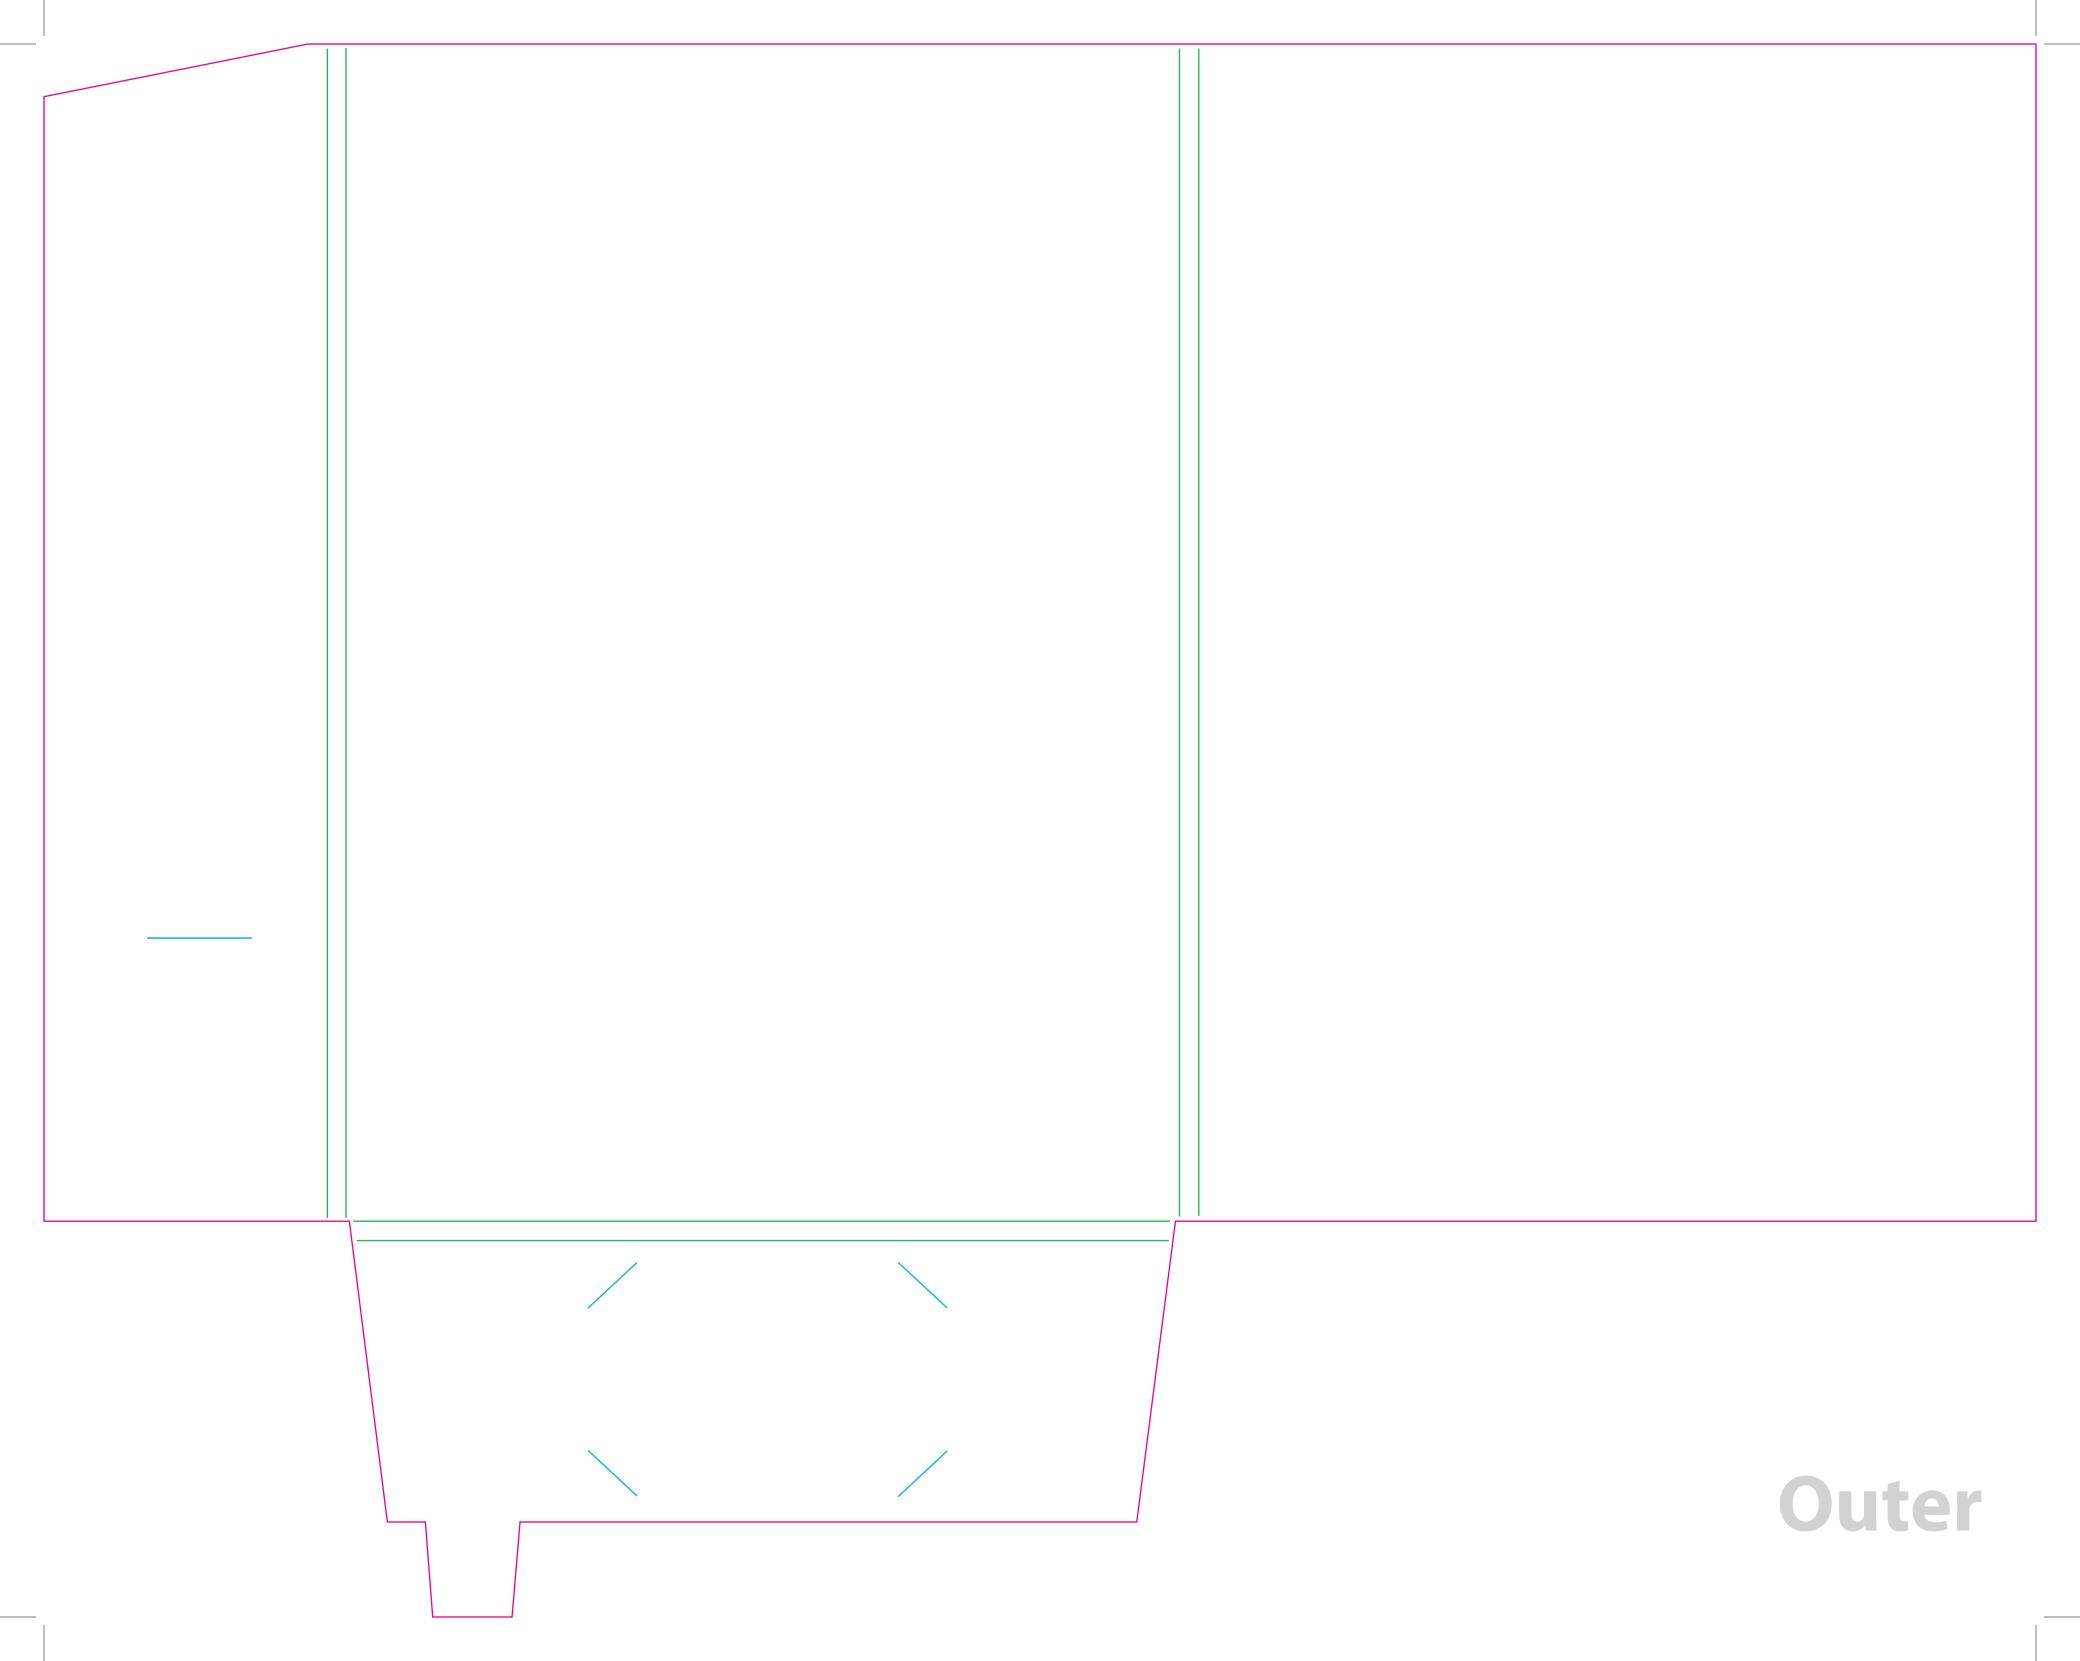

This document is set up to the exact flat size of your chosen folder and contains templates for both the inner and outer. Pink lines show cuts, green lines will be scored and folded. Please do not alter the document size or the colour and position of the lines in this template.

Please provide a minimum of 3mm bleed beyond the outline of the folder on all outer edges.

When creating your artwork, we also recommend a 'quiet area' where no text is placed closer than 8mm to the inside edges and spines of the folder template. This ensures that no text is at risk of being lost when your folders are trimmed.