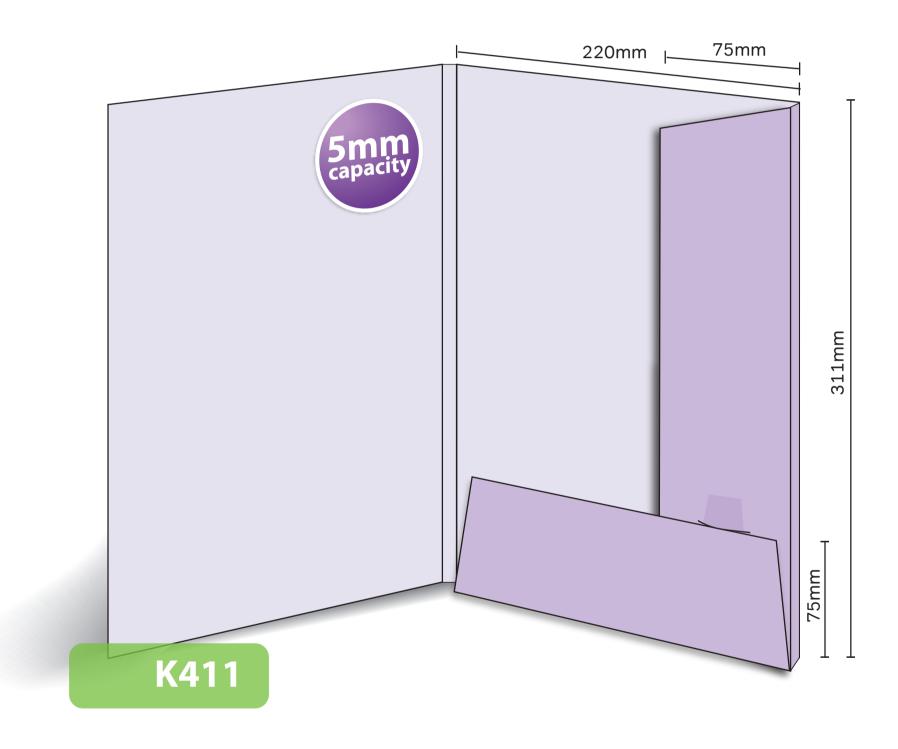

## K411

FolderKing

Interlocking with capacity
Finished Size 221mm x 311mm - Flaps 75mm
Flat Size 526mm x 416mm (incl. tab)
5mm capacity (holds up to 30 standard 80gsm sheets)