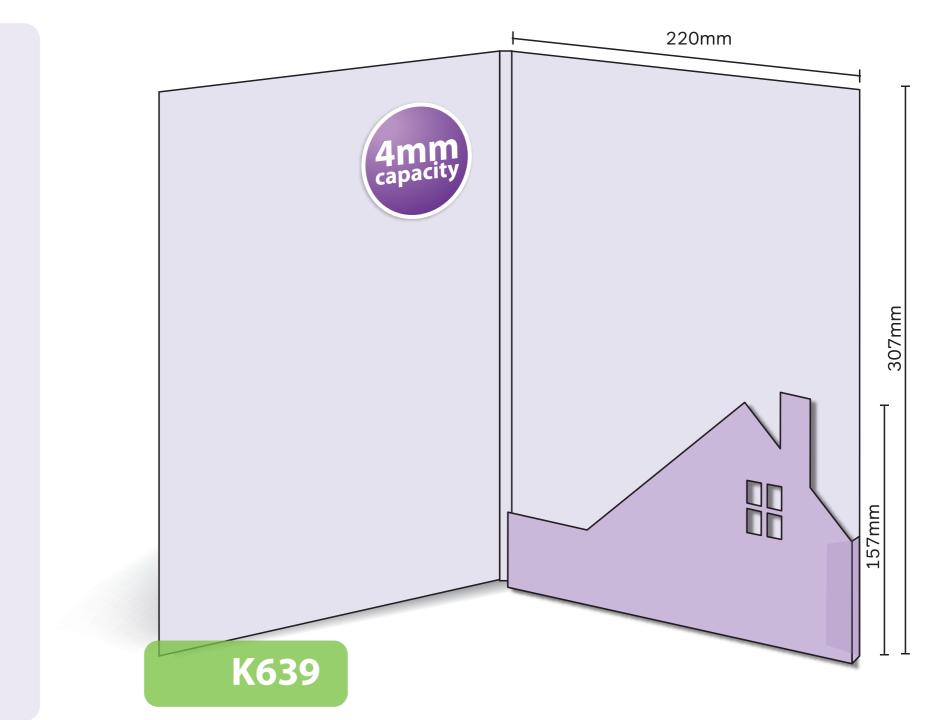

## K639

Glued with capacity Finished Size 220mm x 307mm - Flap 157mm Flat Size 470mm x 468mm (incl. tab) 4mm capacity (holds up to 24 standard 80gsm sheets)