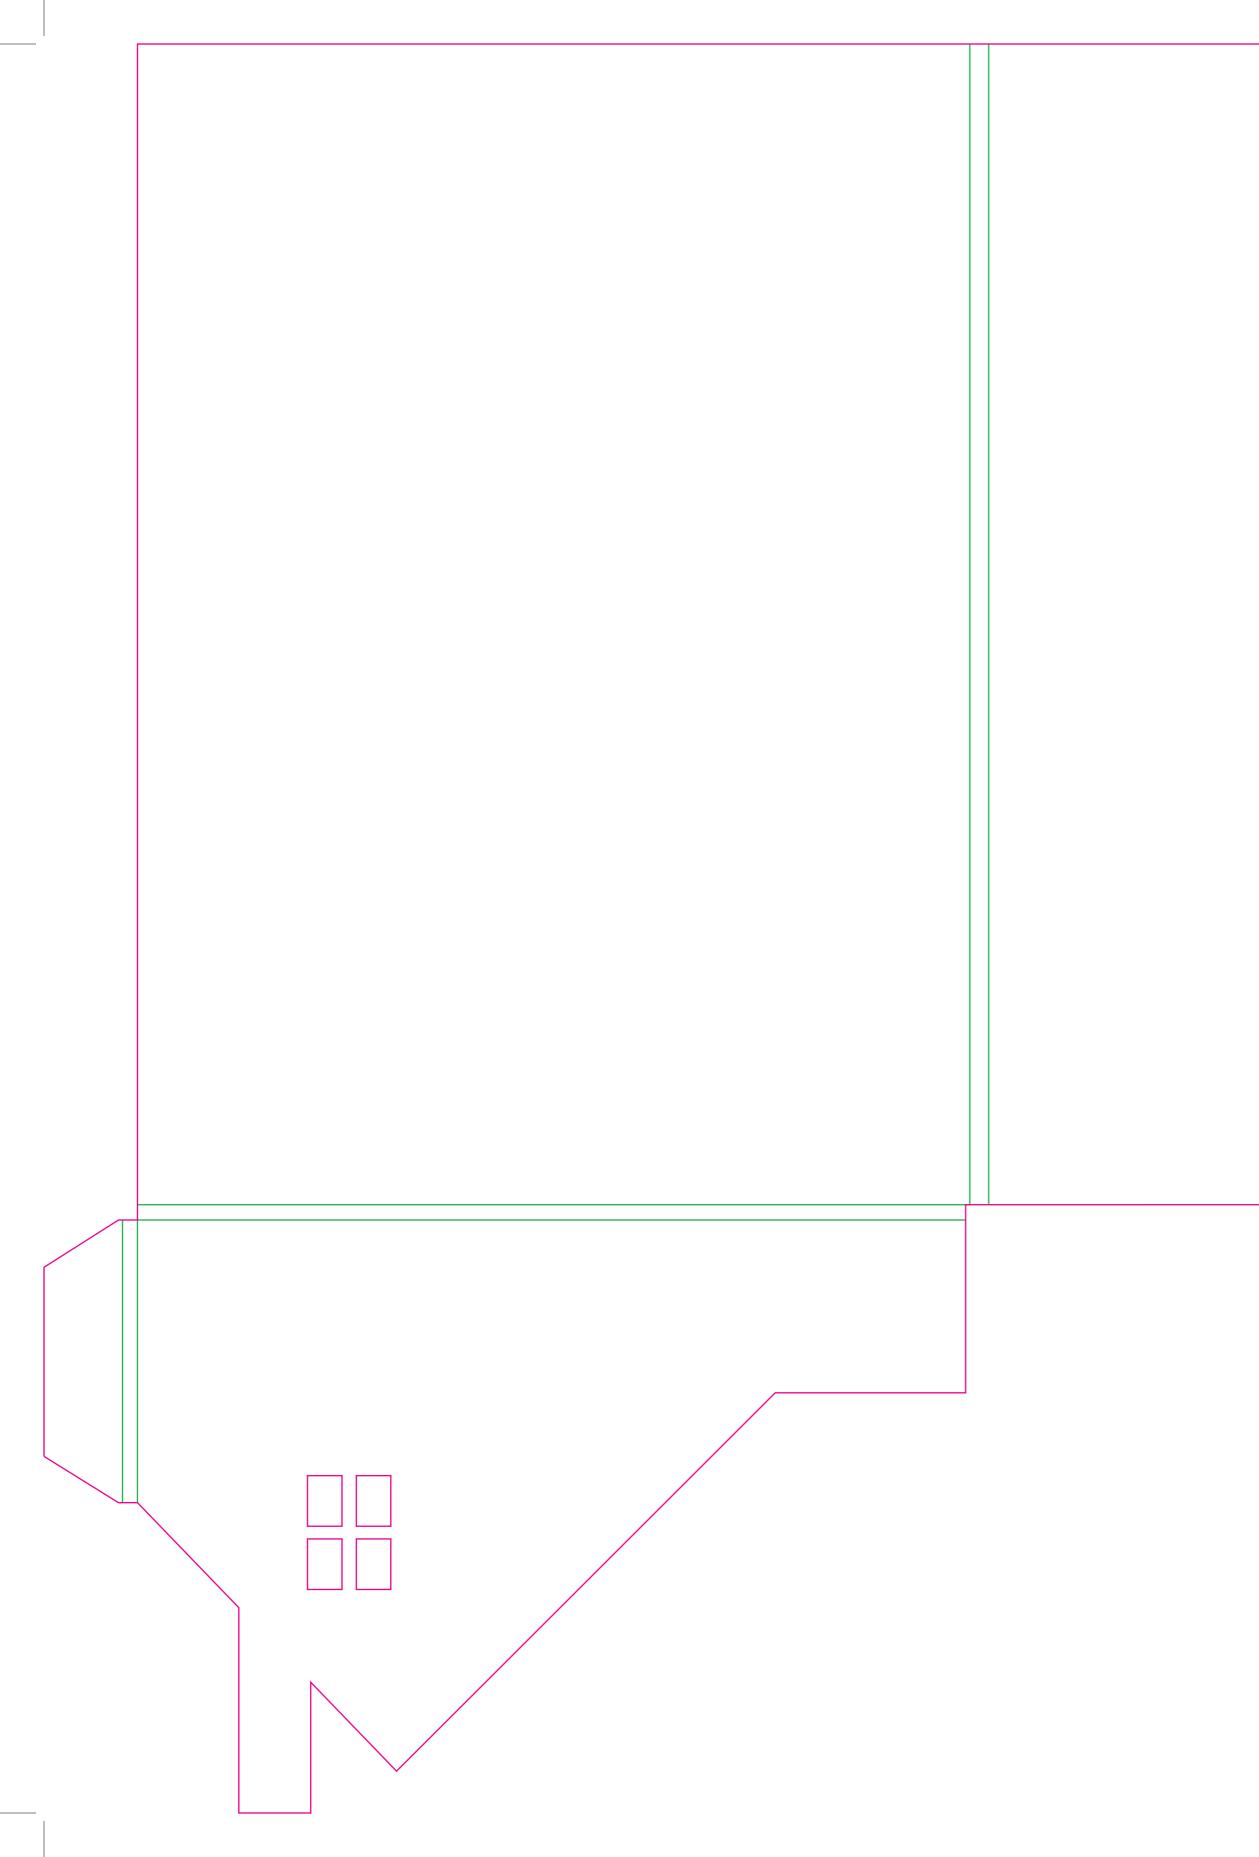

This document is set up to the exact flat size of your chosen folder and contains templates for both the inner and outer. Pink lines show cuts, green lines will be scored and folded. Please do not alter the document size or the colour and position of the lines in this template.

Please provide a minimum of 3mm bleed beyond the outline of the folder on all outer edges.

When creating your artwork, we also recommend a 'quiet area' where no text is placed closer than 8mm to the inside edges and spines of the folder template. This ensures that no text is at risk of being lost when your folders are trimmed.