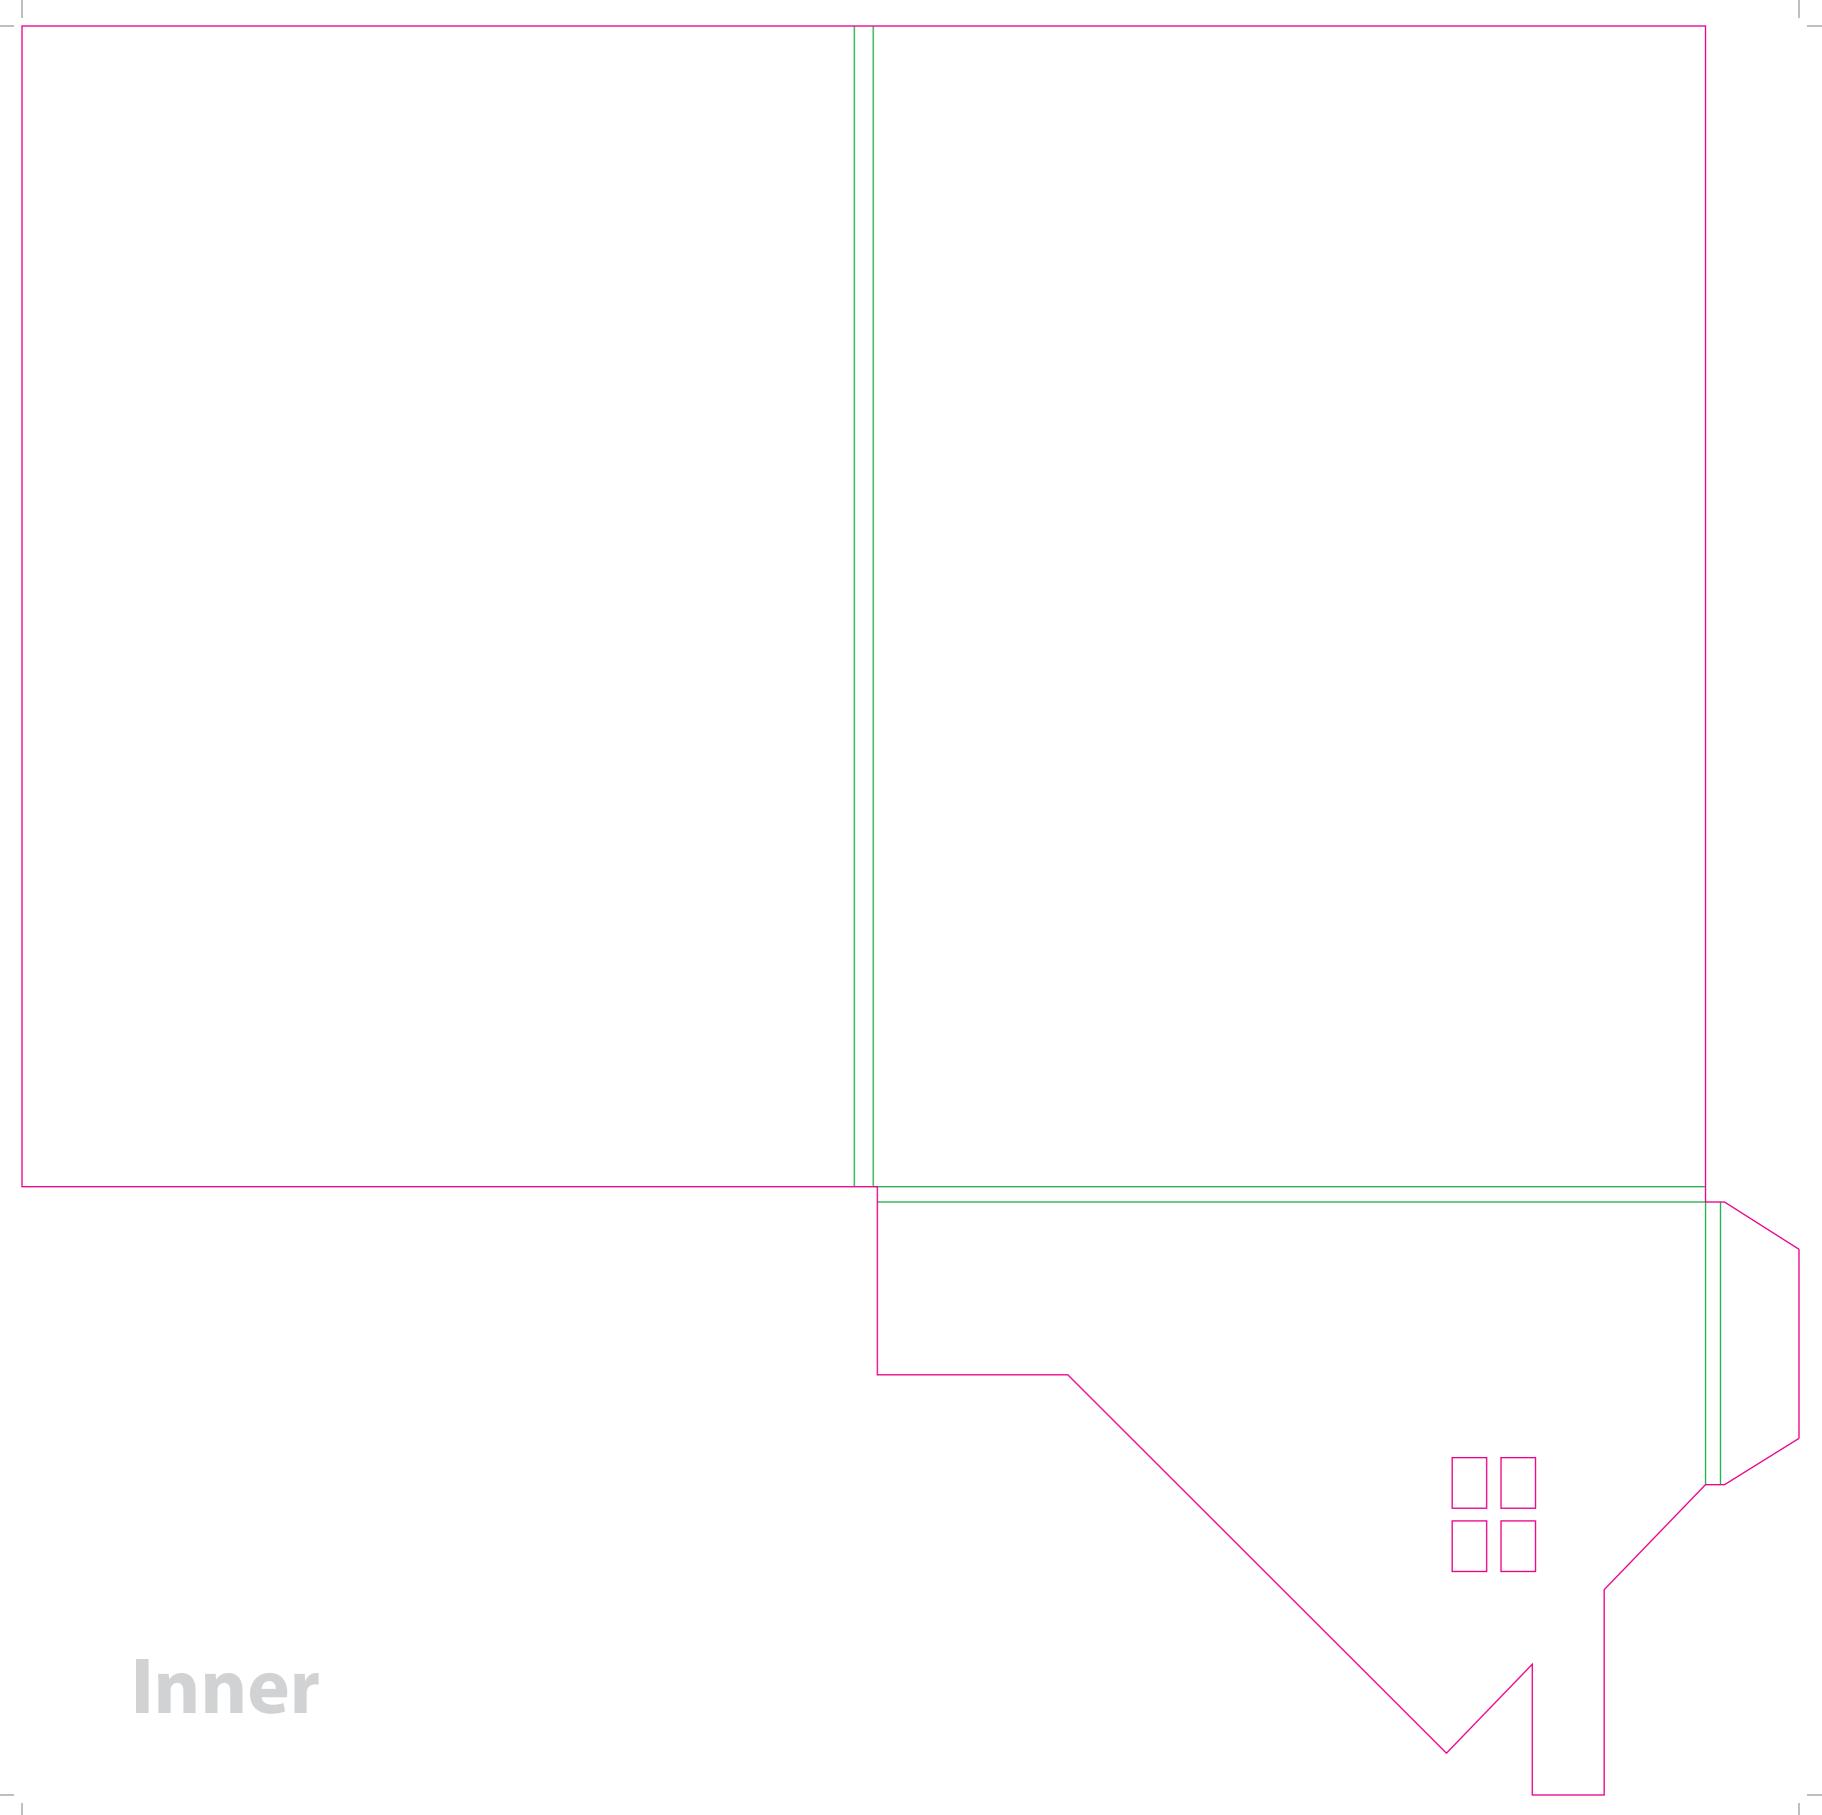

This document is set up to the exact flat size of your chosen folder and contains templates for both the inner and outer. Pink lines show cuts, green lines will be scored and folded. Please do not alter the document size or the colour and position of the lines in this template.

Please provide a minimum of 3mm bleed beyond the outline of the folder on all outer edges.

When creating your artwork, we also recommend a 'quiet area' where no text is placed closer than 8mm to the inside edges and spines of the folder template. This ensures that no text is at risk of being lost when your folders are trimmed.