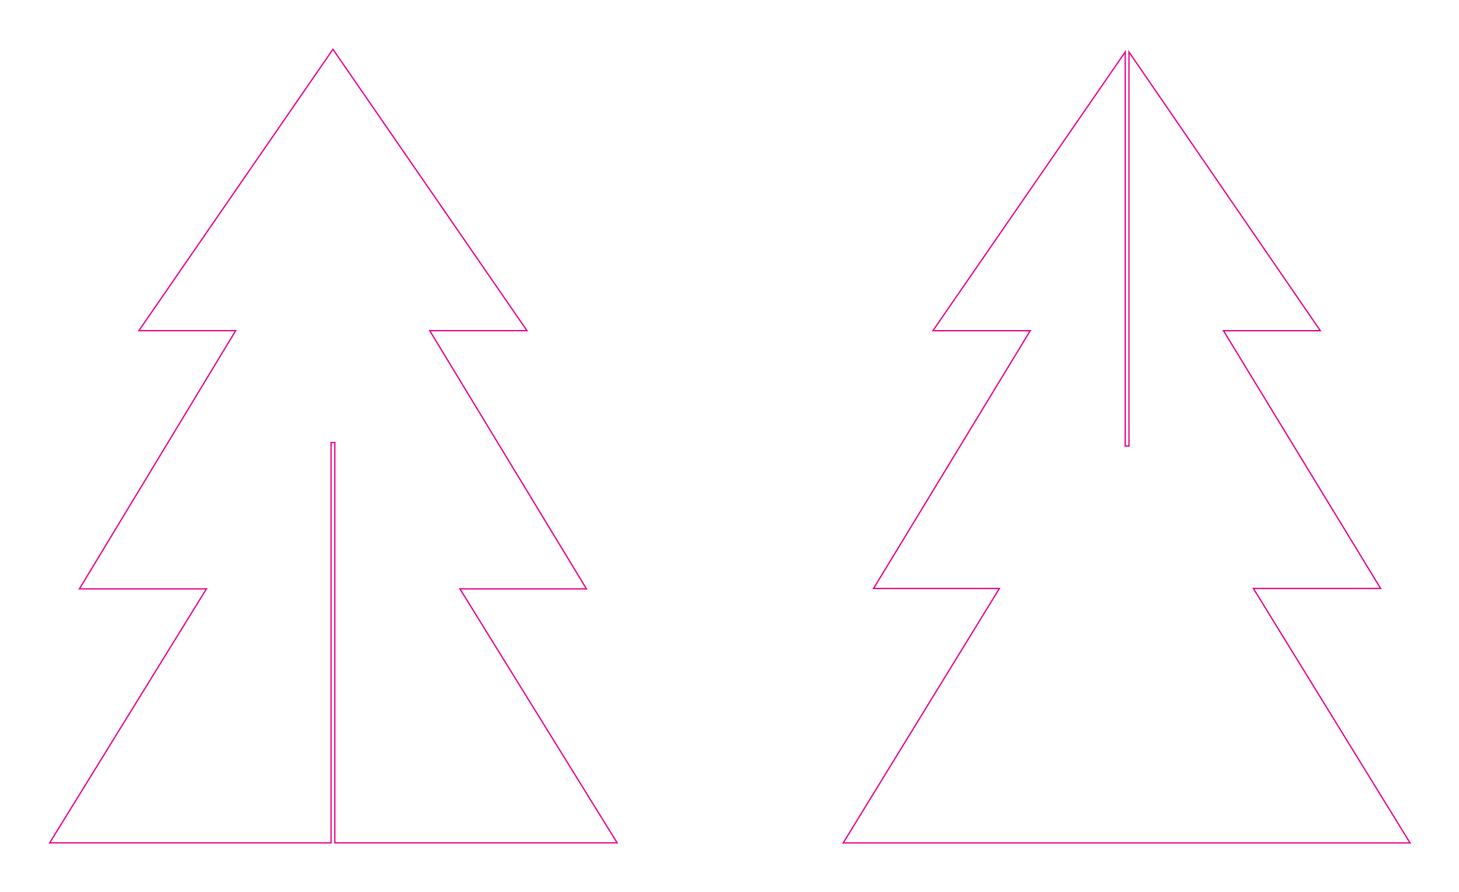

This document is set up to the exact flat size of your chosen product. Pink lines show cuts, green lines will be scored and folded. Please do not alter the document size or the colour and position of the lines in this template.