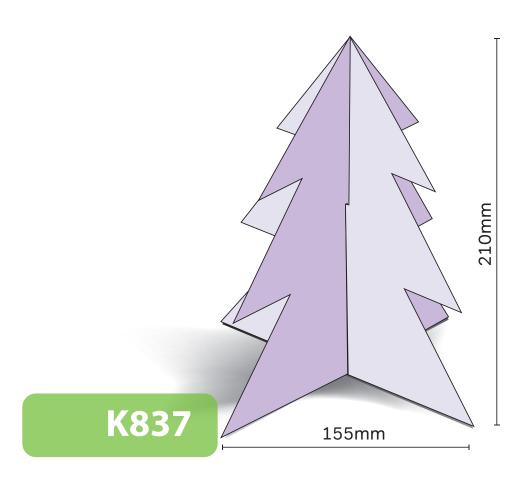

ernatively, these templates can be placed into Adobe InDesign or Quark XPress documents.

This document is set up to the exact flat size of your chosen product. Pink lines show cuts, green lines will be scored and folded. Please do not alter the document size or the colour and position of the lines in this template.

Please provide a minimum of 3mm bleed beyond the template cutter line on all outer edges.

When creating your artwork, we also recommend a 'quiet area' where no text is placed closer than 8mm to the inside edges and spines of the template. This ensures that no text is at risk of being lost when your product is trimmed.

For further information and instructions with helpful guides and how-to videos, please refer to our artwork guidlines at:

www.folderking.co.uk/artwork-guide