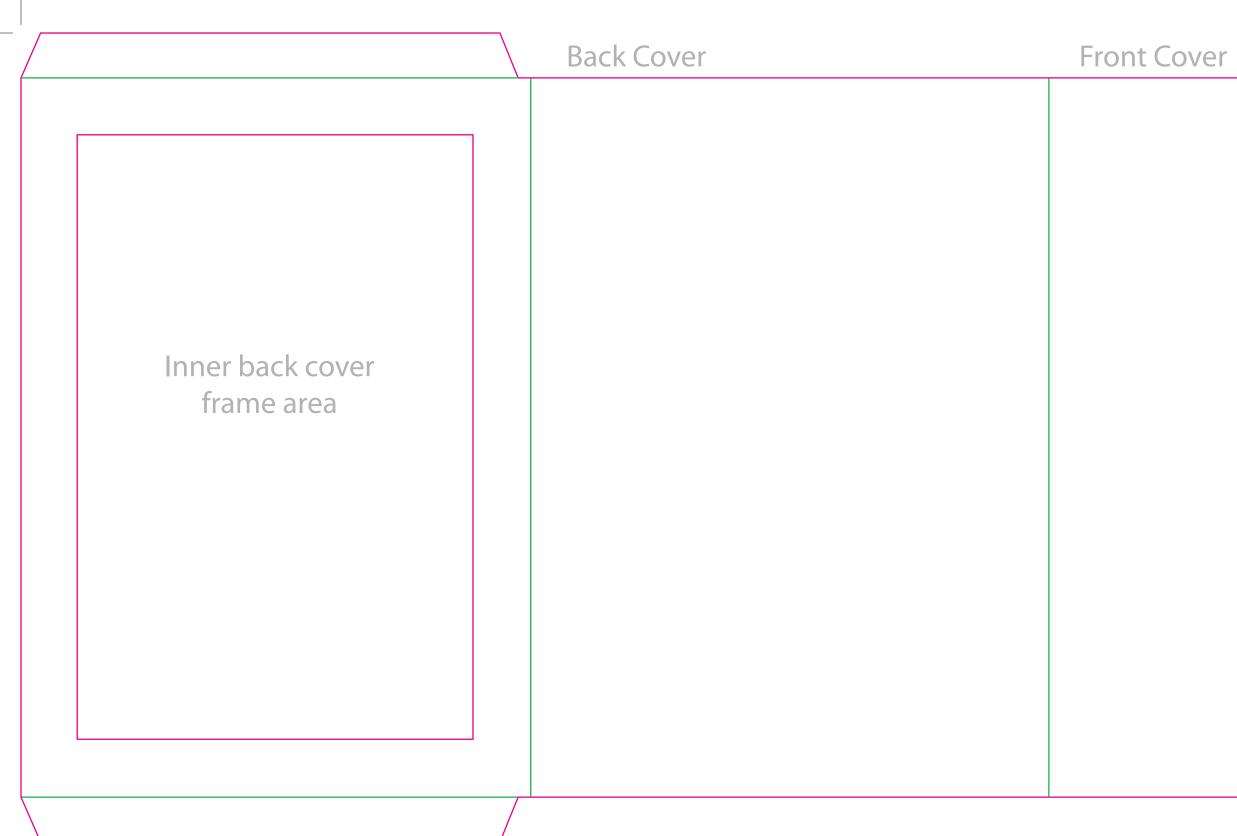

This document is set up to the exact flat size of your chosen folder and contains templates for both the inner and outer. Pink lines show cuts, green lines will be scored and folded. Please do not alter the document size or the colour and position of the lines in this template.

Please provide a minimum of 3mm bleed beyond the outline of the folder on all outer edges.

When creating your artwork, we also recommend a 'quiet area' where no text is placed closer than 8mm to the inside edges and spines of the folder template. This ensures that no text is at risk of being lost when your folders are trimmed.