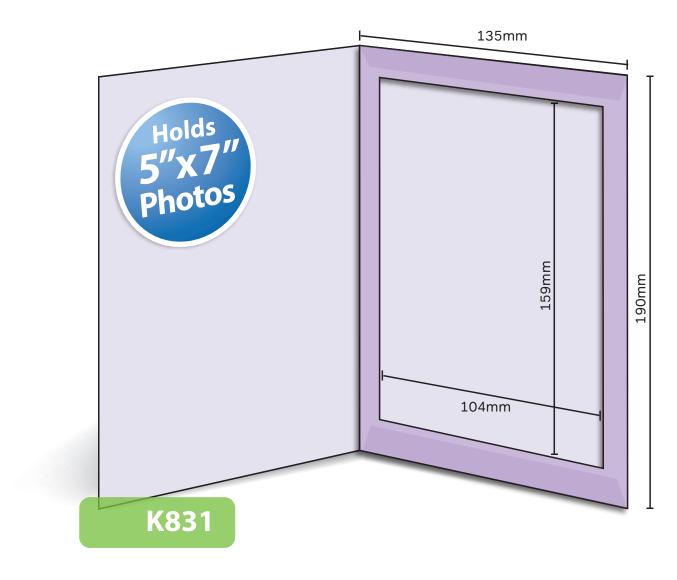

# K831

Glued Photo Mount Finished Size 135mm x 190mm Flat Size 409mm x 214mm (incl. tabs)