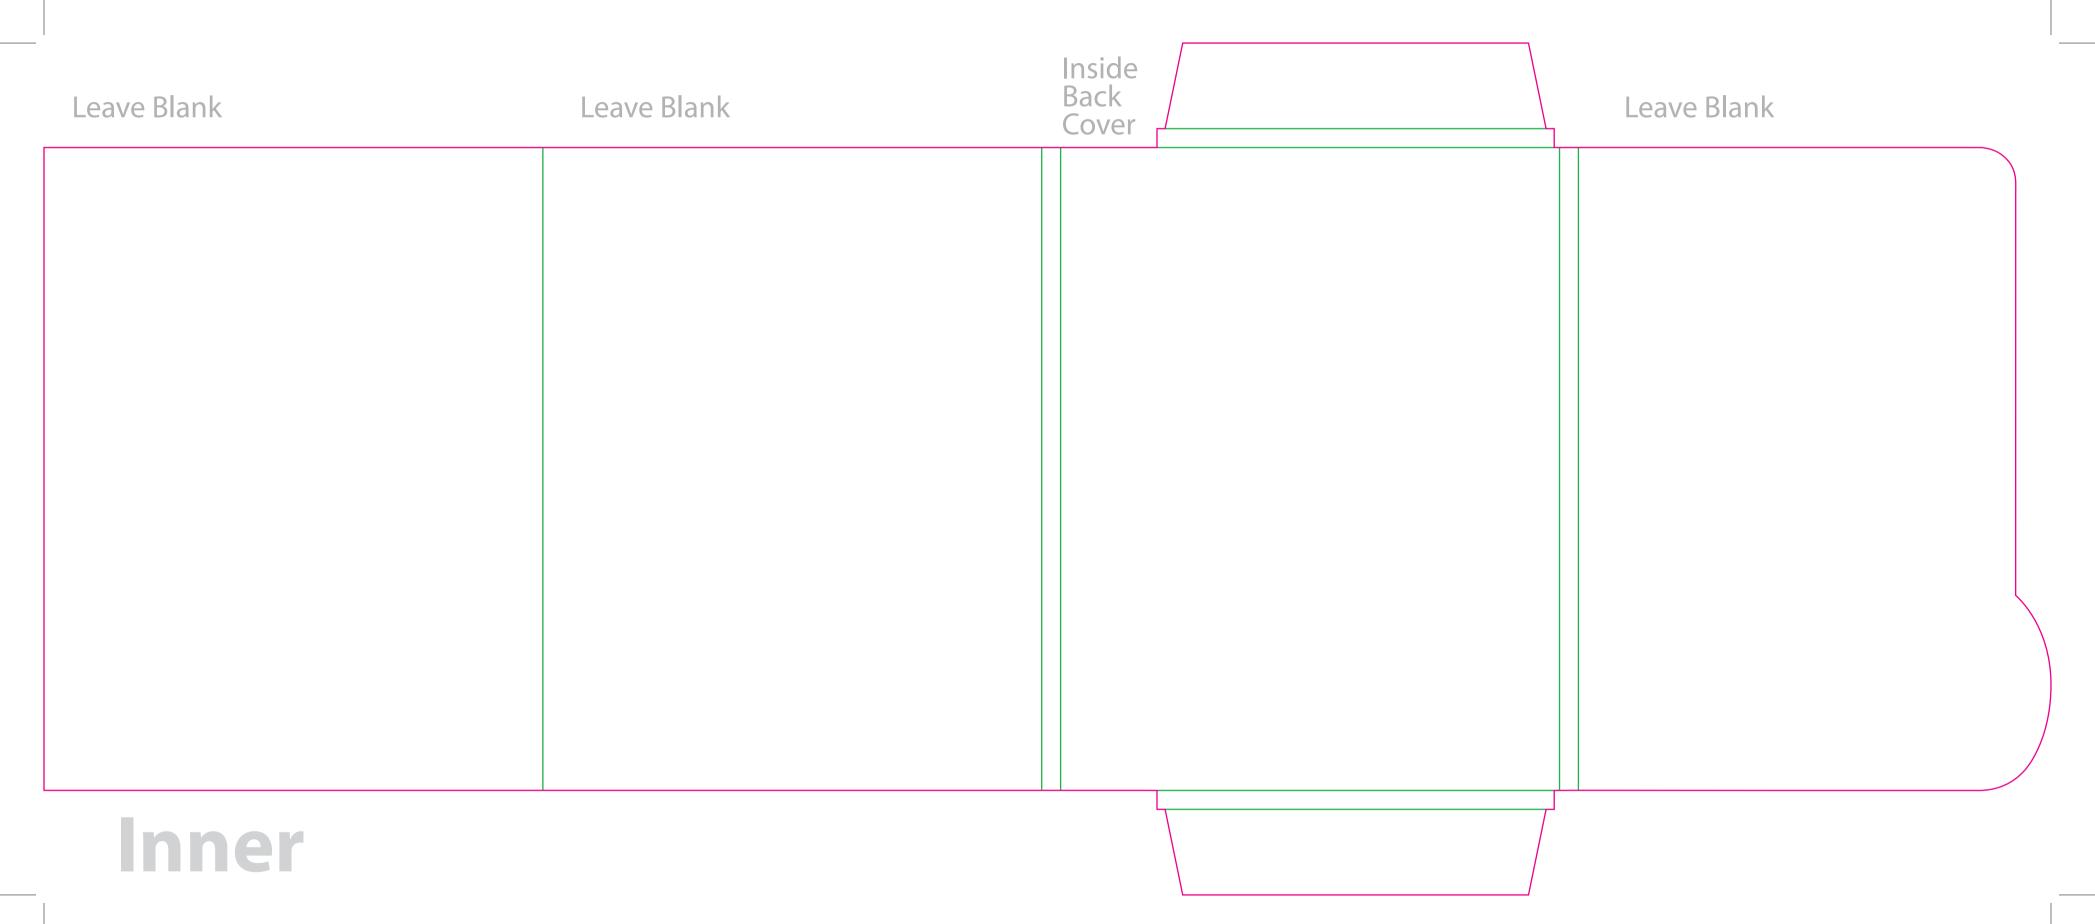

This document is set up to the exact flat size of your chosen folder and contains templates for both the inner and outer. Pink lines show cuts, green lines will be scored and folded. Please do not alter the document size or the colour and position of the lines in this template.

Please provide a minimum of 3mm bleed beyond the outline of the folder on all outer edges.

When creating your artwork, we also recommend a 'quiet area' where no text is placed closer than 8mm to the inside edges and spines of the folder template. This ensures that no text is at risk of being lost when your folders are trimmed.