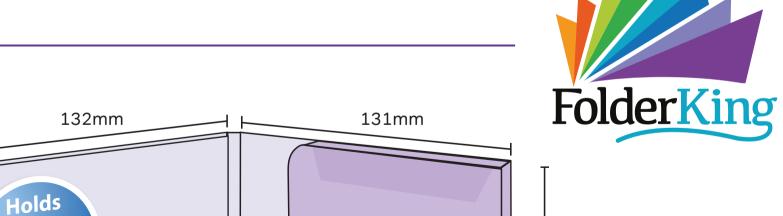

## K630

Glued with capacity
Finished Size 132mm x 170mm - Flap 125mm
Flat Size 531mm x 225mm (incl. tab)
5mm capacity (holds up to 30 standard 80gsm sheets)