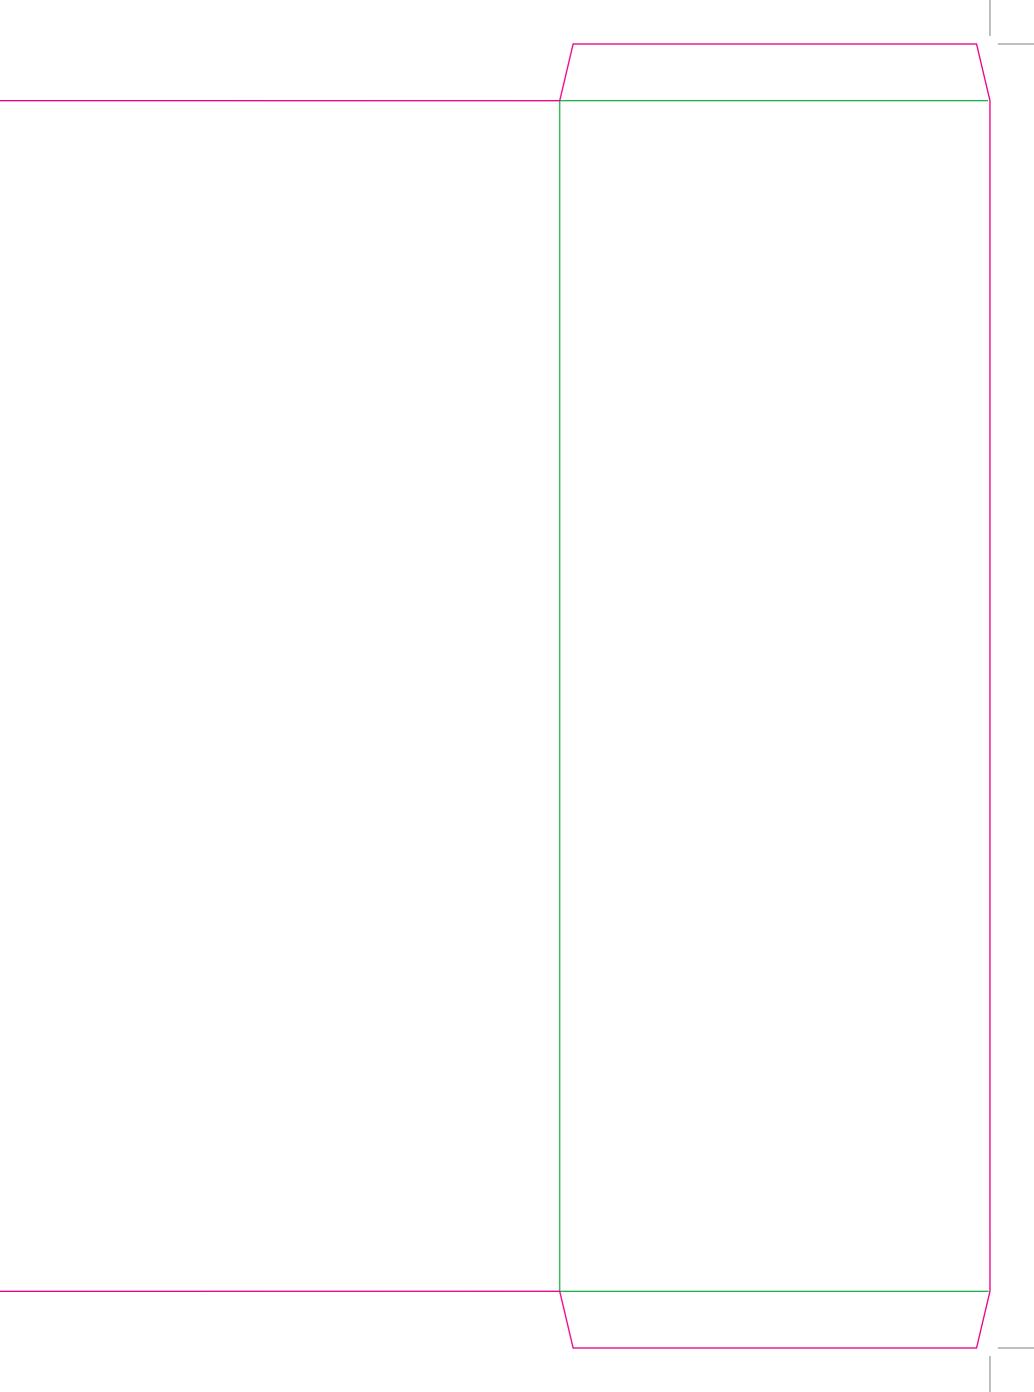

This document is set up to the exact flat size of your chosen folder and contains templates for both the inner and outer. Pink lines show cuts, green lines will be scored and folded. Please do not alter the document size or the colour and position of the lines in this template.

Please provide a minimum of 3mm bleed beyond the outline of the folder on all outer edges.

When creating your artwork, we also recommend a 'quiet area' where no text is placed closer than 8mm to the inside edges and spines of the folder template. This ensures that no text is at risk of being lost when your folders are trimmed.