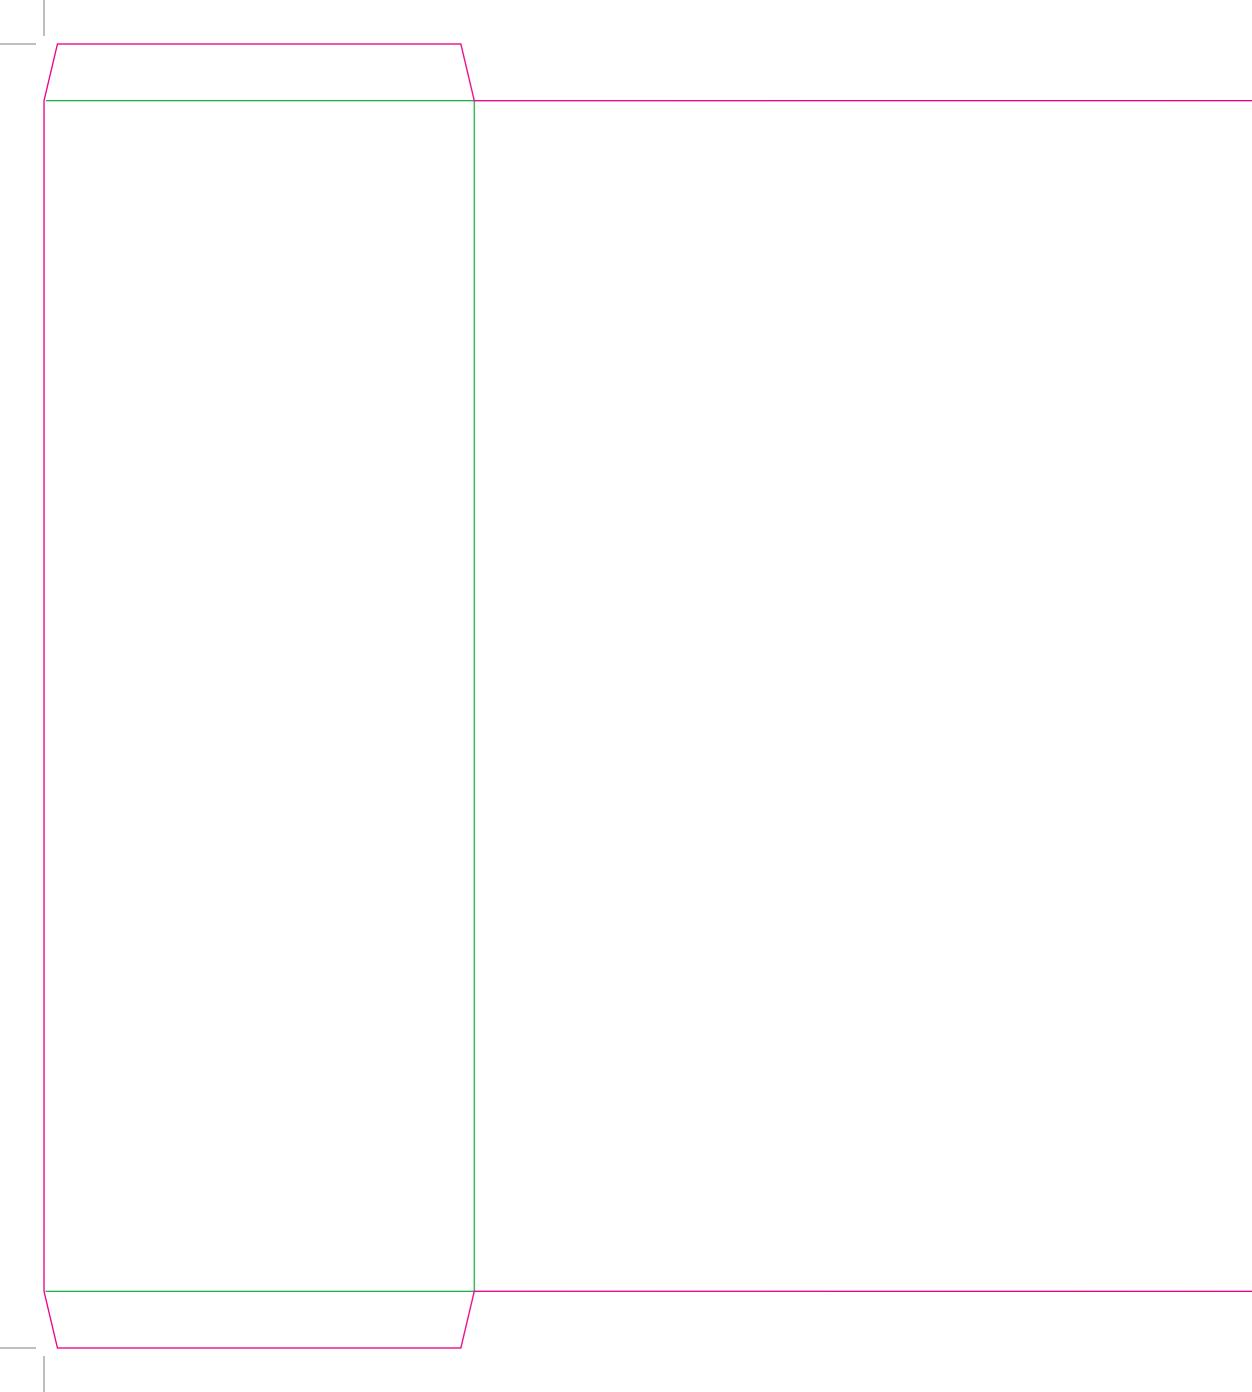

This document is set up to the exact flat size of your chosen folder and contains templates for both the inner and outer. Pink lines show cuts, green lines will be scored and folded. Please do not alter the document size or the colour and position of the lines in this template.

Please provide a minimum of 3mm bleed beyond the outline of the folder on all outer edges.

When creating your artwork, we also recommend a 'quiet area' where no text is placed closer than 8mm to the inside edges and spines of the folder template. This ensures that no text is at risk of being lost when your folders are trimmed.