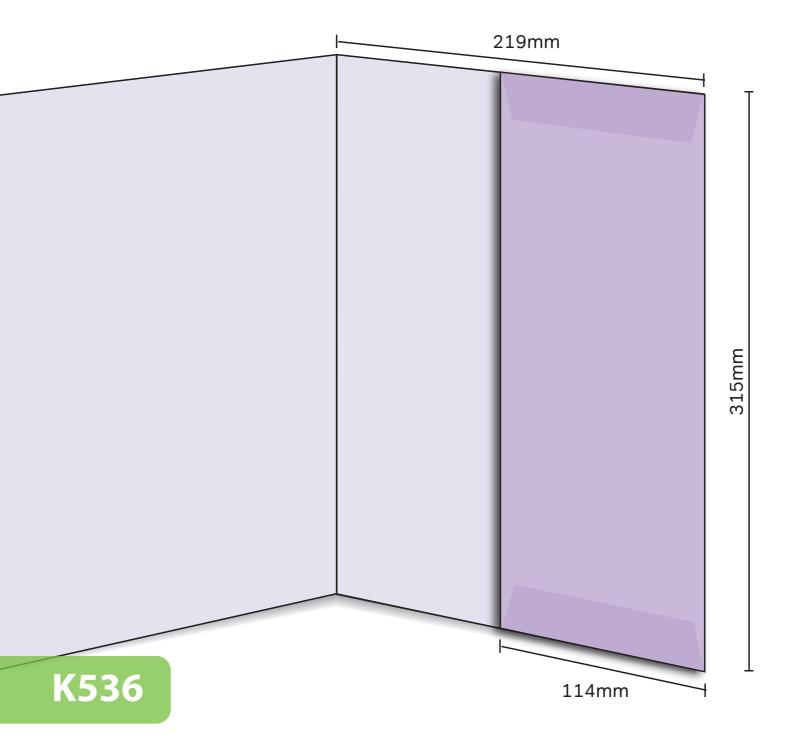

## K536

## Glued Finished Size 219-mm x 315mm - Flap 114mm Flat Size 553mm x 345mm (incl. tab) Non-capacity (holds up to 10 standard 80gsm sheets)

This document is set up to the exact flat size of your chosen folder and contains templates for both the inner and outer. Pink lines show cuts, green lines will be scored and folded. Please do not alter the document size or the colour and position of the lines in this template.