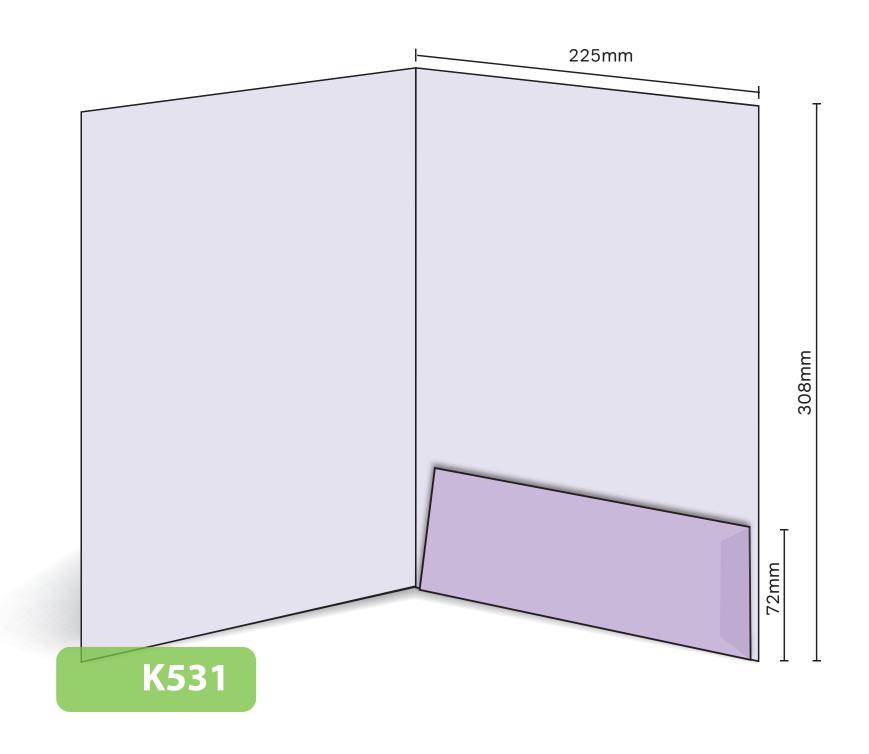

## K531

## Glued

Finished Size 225mm x 308mm - Flap 72mm

Flat Size 454mm x 382mm (incl. tab)

Non-capacity (holds up to 10 standard 80gsm sheets)

Suitable to hold stitched inner pages, for when a brochure needs a flap.