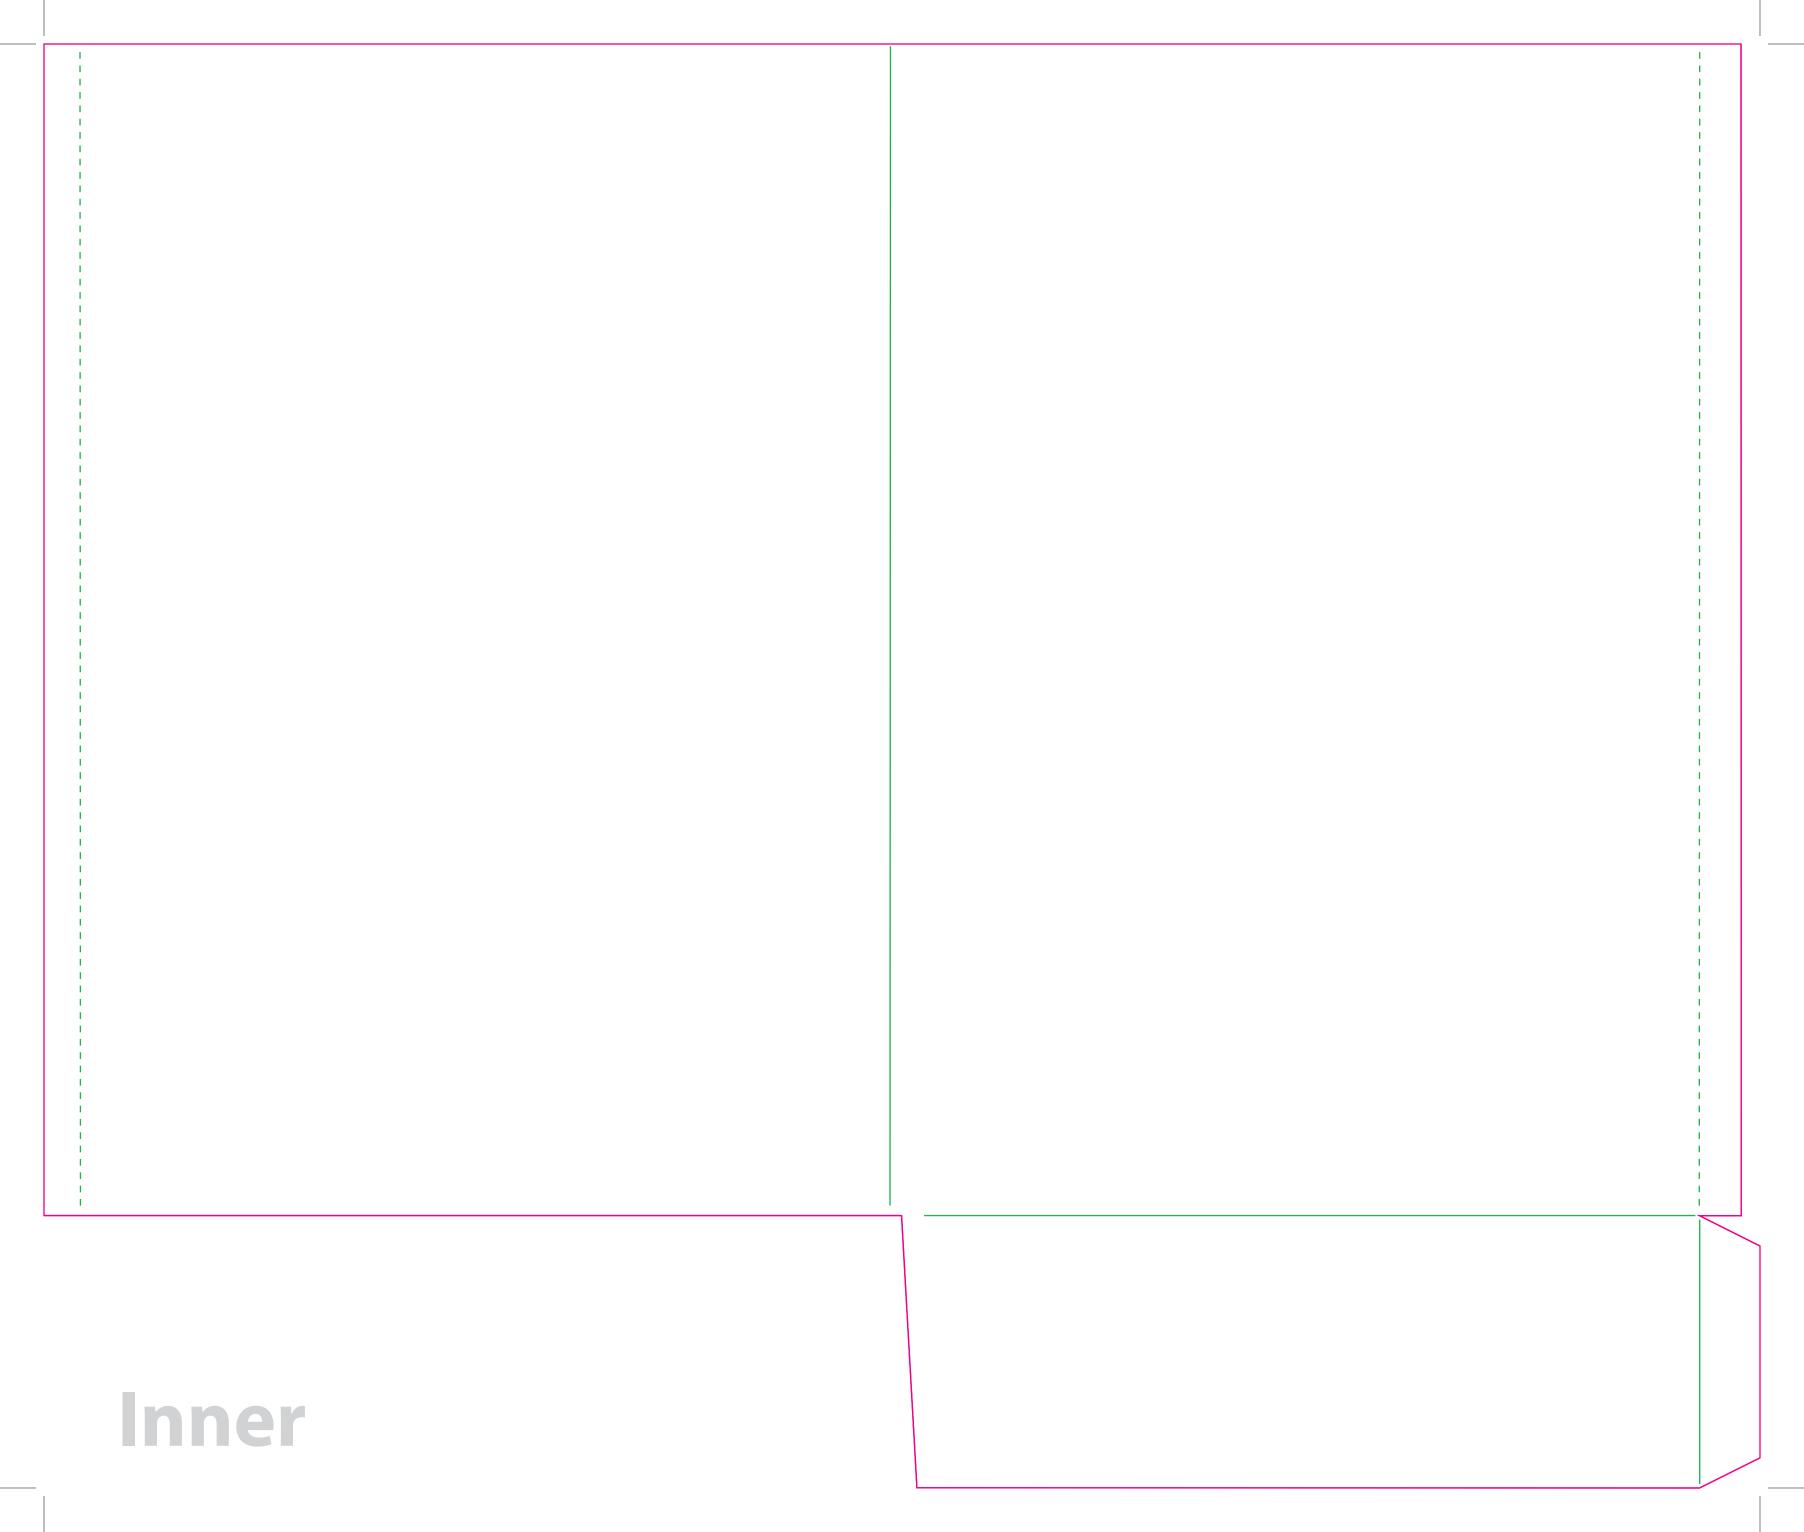

This document is set up to the exact flat size of your chosen folder and contains templates for both the inner and outer. Pink lines show cuts, green lines will be scored and folded. Please do not alter the document size or the colour and position of the lines in this template.

Please provide a minimum of 3mm bleed beyond the outline of the folder on all outer edges.

When creating your artwork, we also recommend a 'quiet area' where no text is placed closer than 8mm to the inside edges and spines of the folder template. This ensures that no text is at risk of being lost when your folders are trimmed.