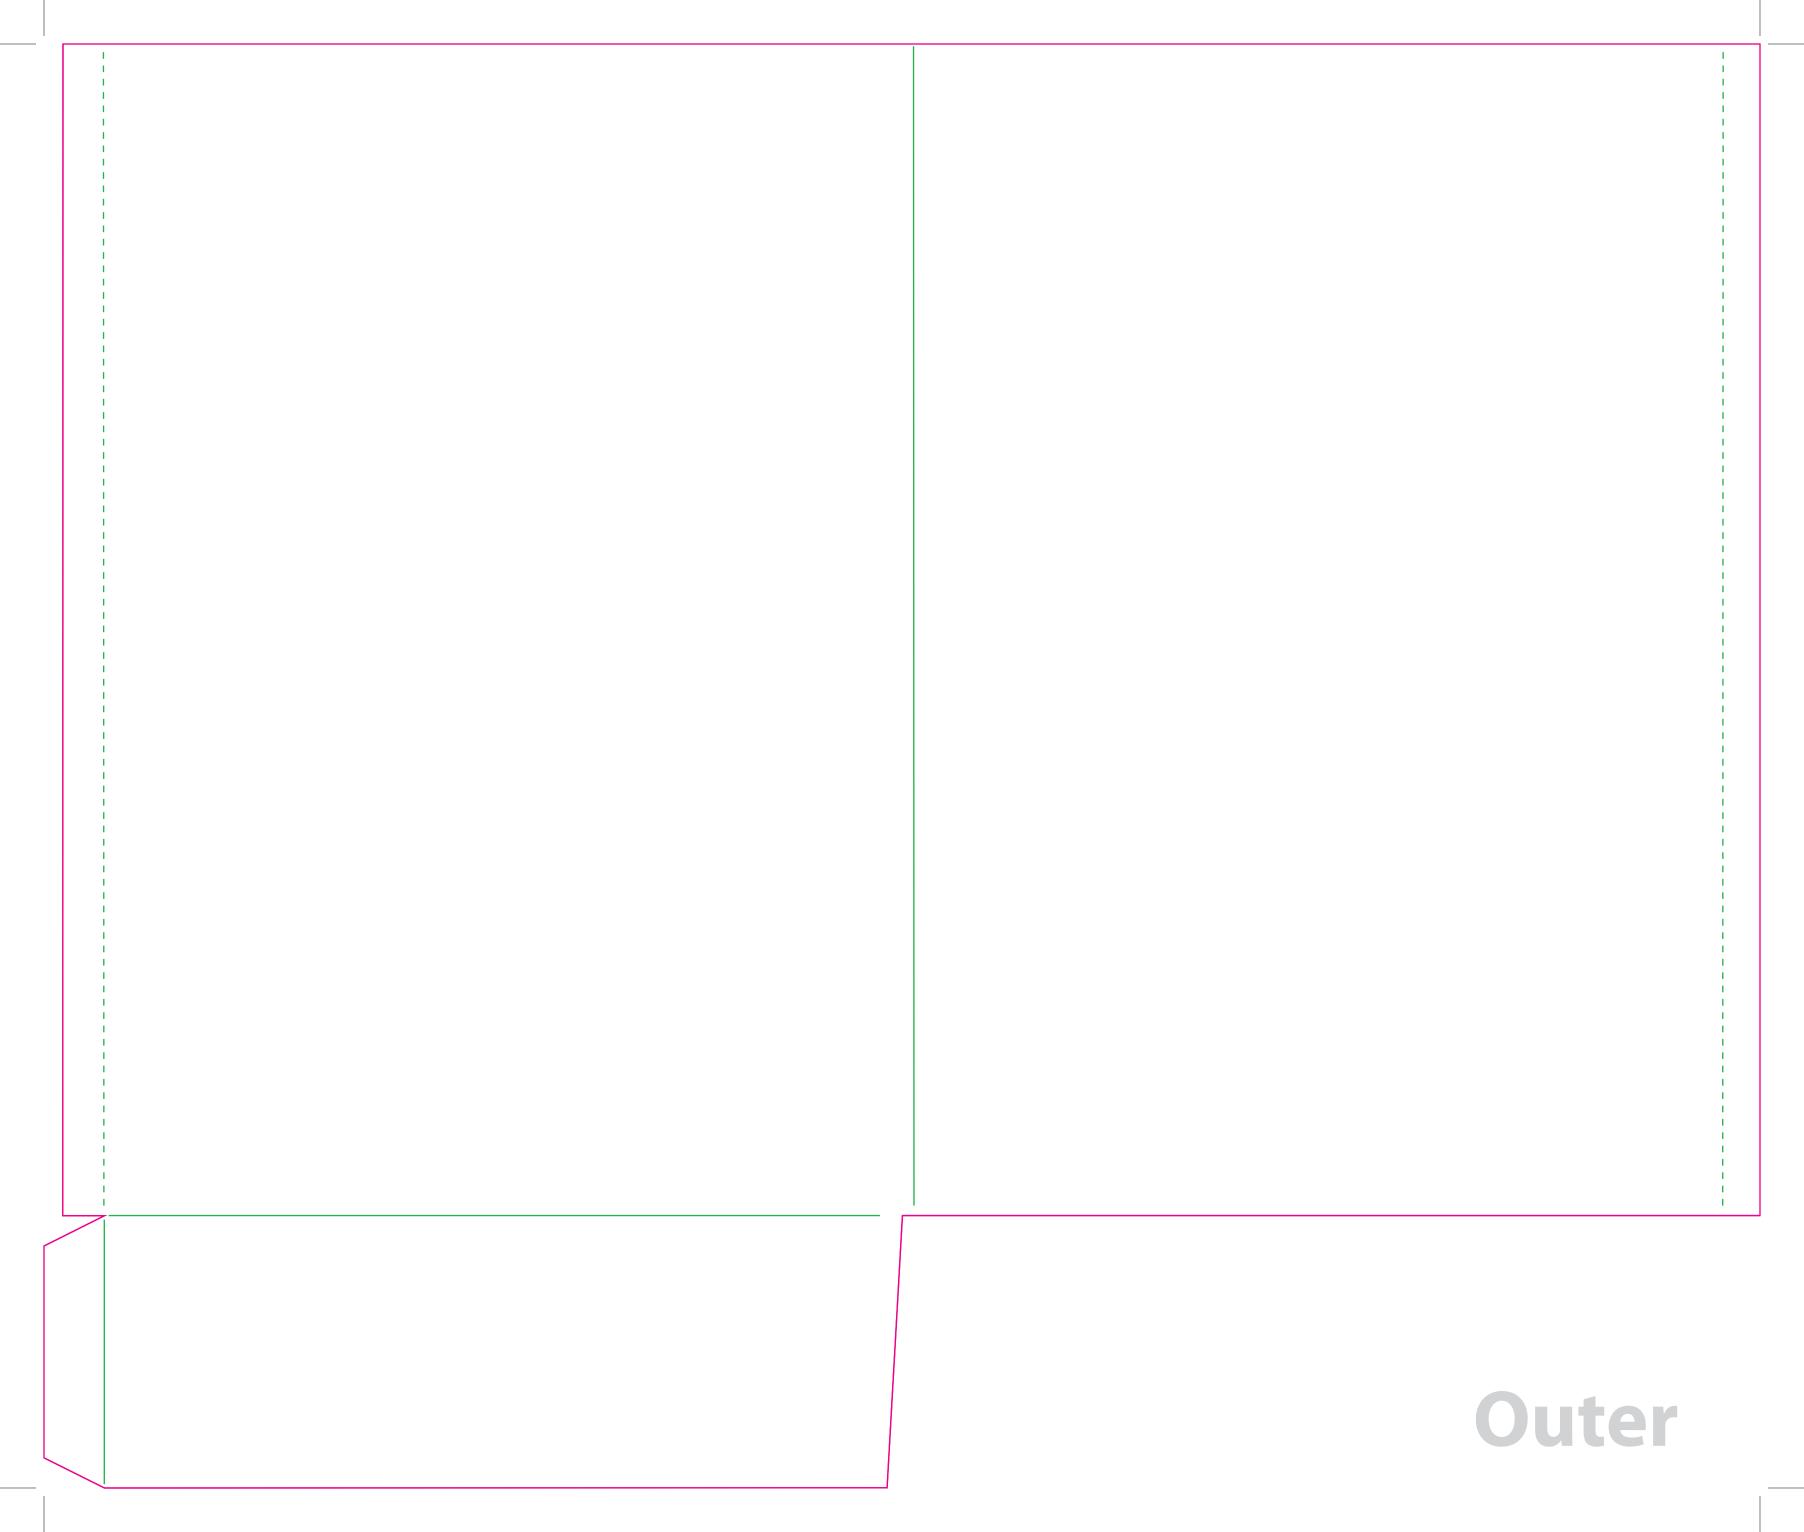

This document is set up to the exact flat size of your chosen folder and contains templates for both the inner and outer. Pink lines show cuts, green lines will be scored and folded. Please do not alter the document size or the colour and position of the lines in this template.

Please provide a minimum of 3mm bleed beyond the outline of the folder on all outer edges.

When creating your artwork, we also recommend a 'quiet area' where no text is placed closer than 8mm to the inside edges and spines of the folder template. This ensures that no text is at risk of being lost when your folders are trimmed.