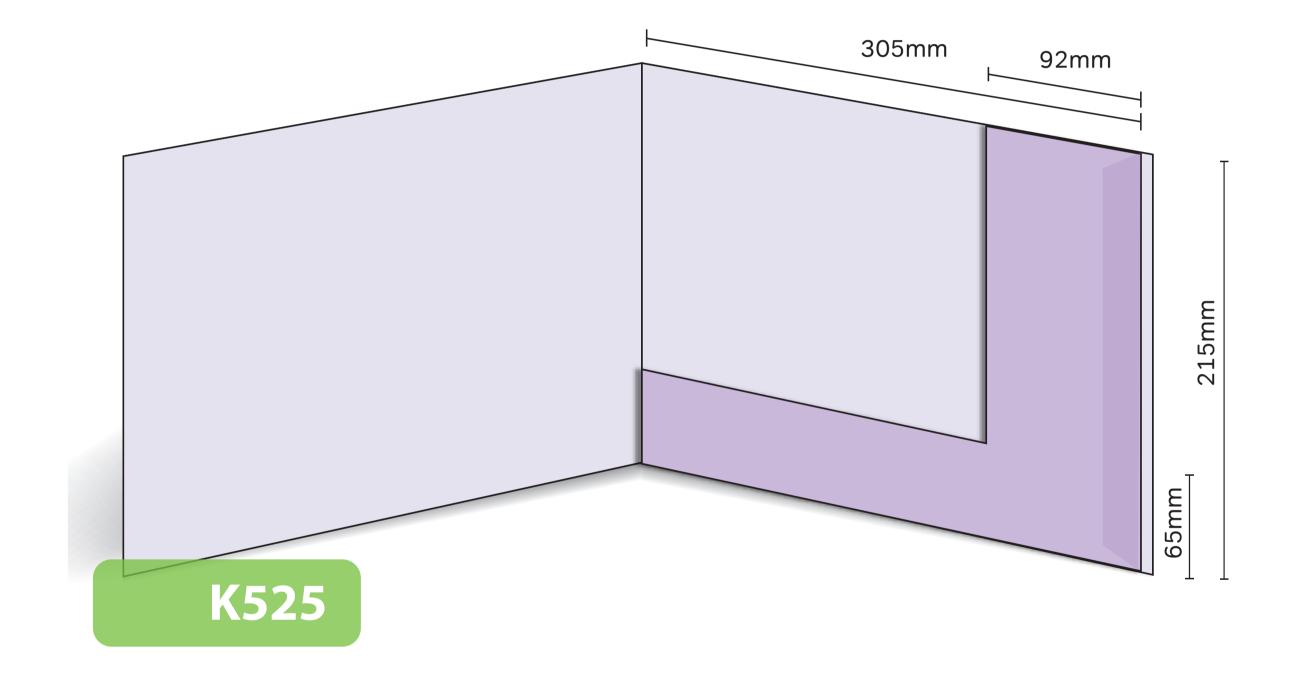

## K525

## Glued

Finished Size 304mm x 215mm - Flap 65 / 92mm Flat Size 631mm x 429mm (incl. tab) Non-capacity (holds up to 10 standard 80gsm sheets) Suitable to hold stitched inner pages, for when a brochure needs a flap.