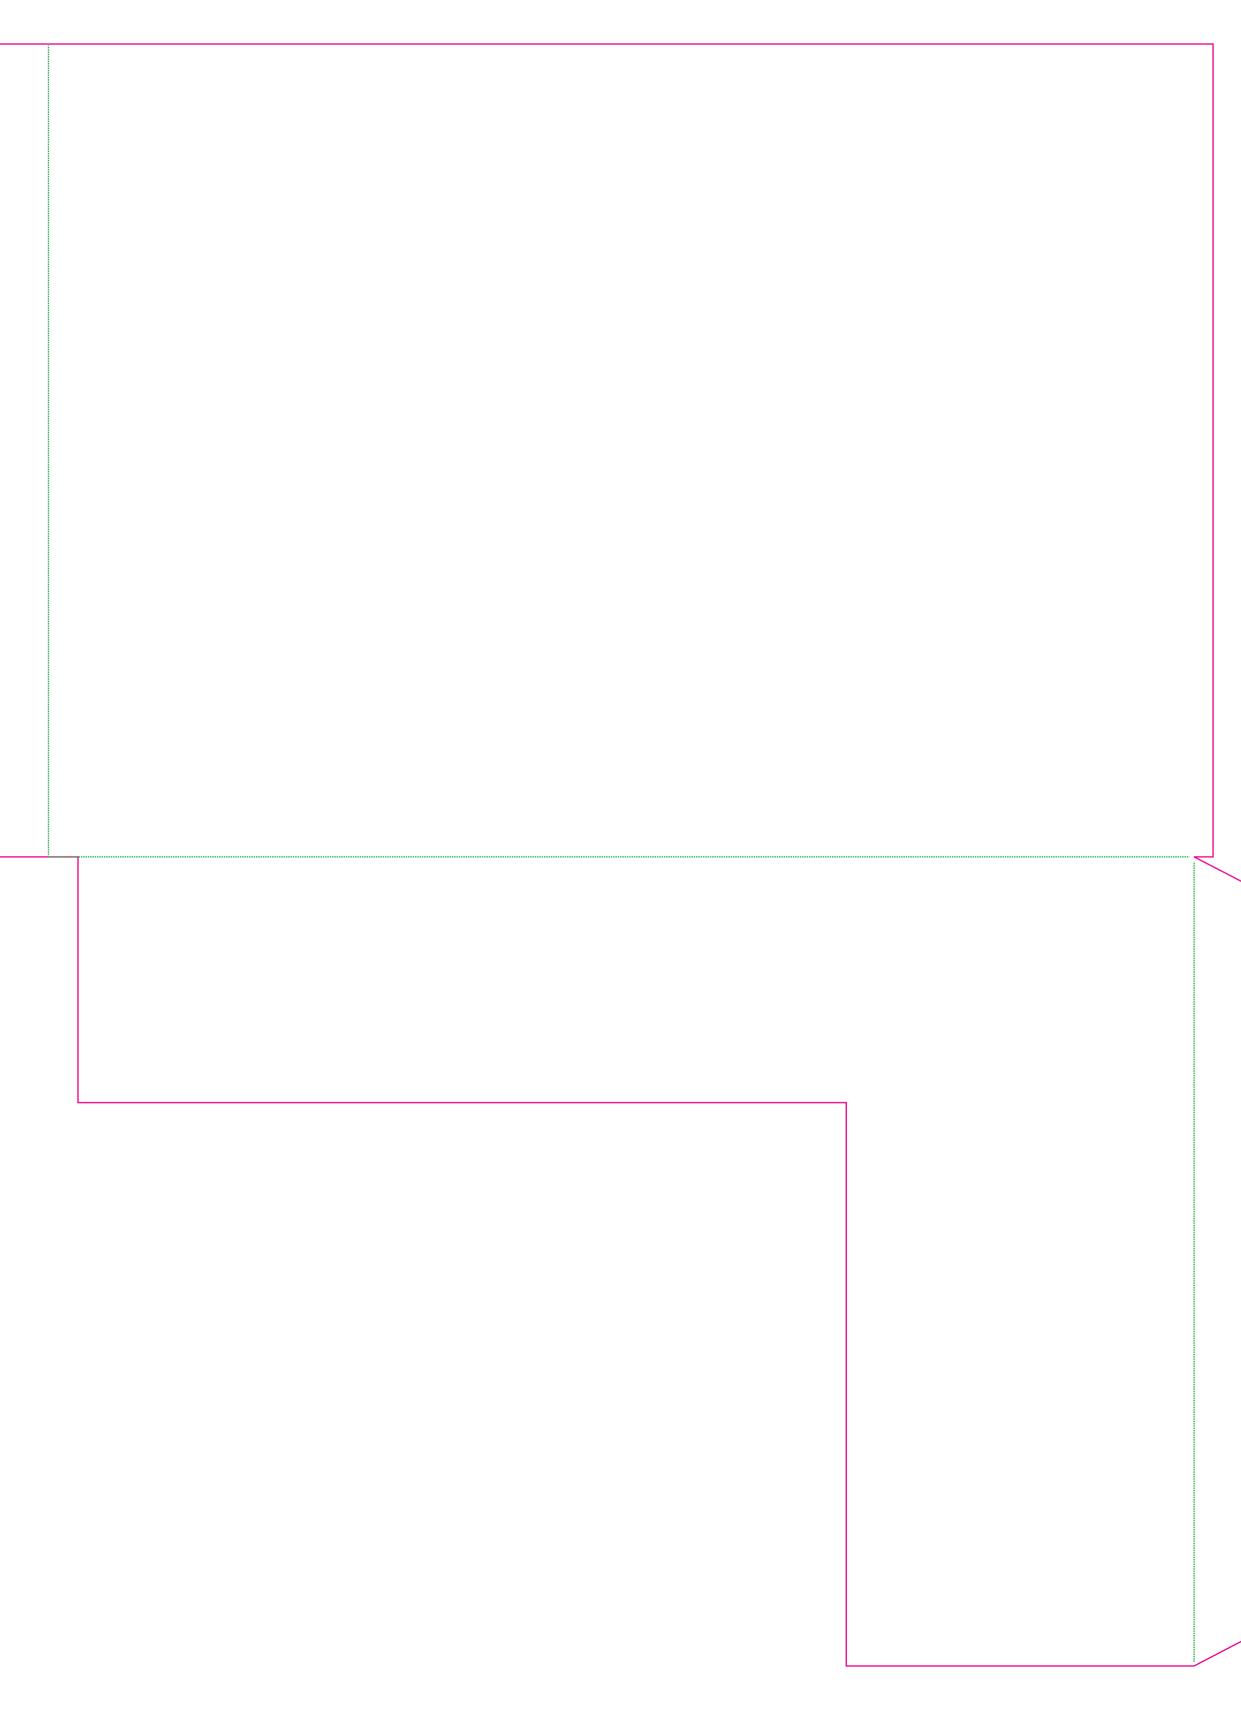

This document is set up to the exact flat size of your chosen folder and contains templates for both the inner and outer. Pink lines show cuts, green lines will be scored and folded. Please do not alter the document size or the colour and position of the lines in this template.

Please provide a minimum of 3mm bleed beyond the outline of the folder on all outer edges.

When creating your artwork, we also recommend a 'quiet area' where no text is placed closer than 8mm to the inside edges and spines of the folder template. This ensures that no text is at risk of being lost when your folders are trimmed.