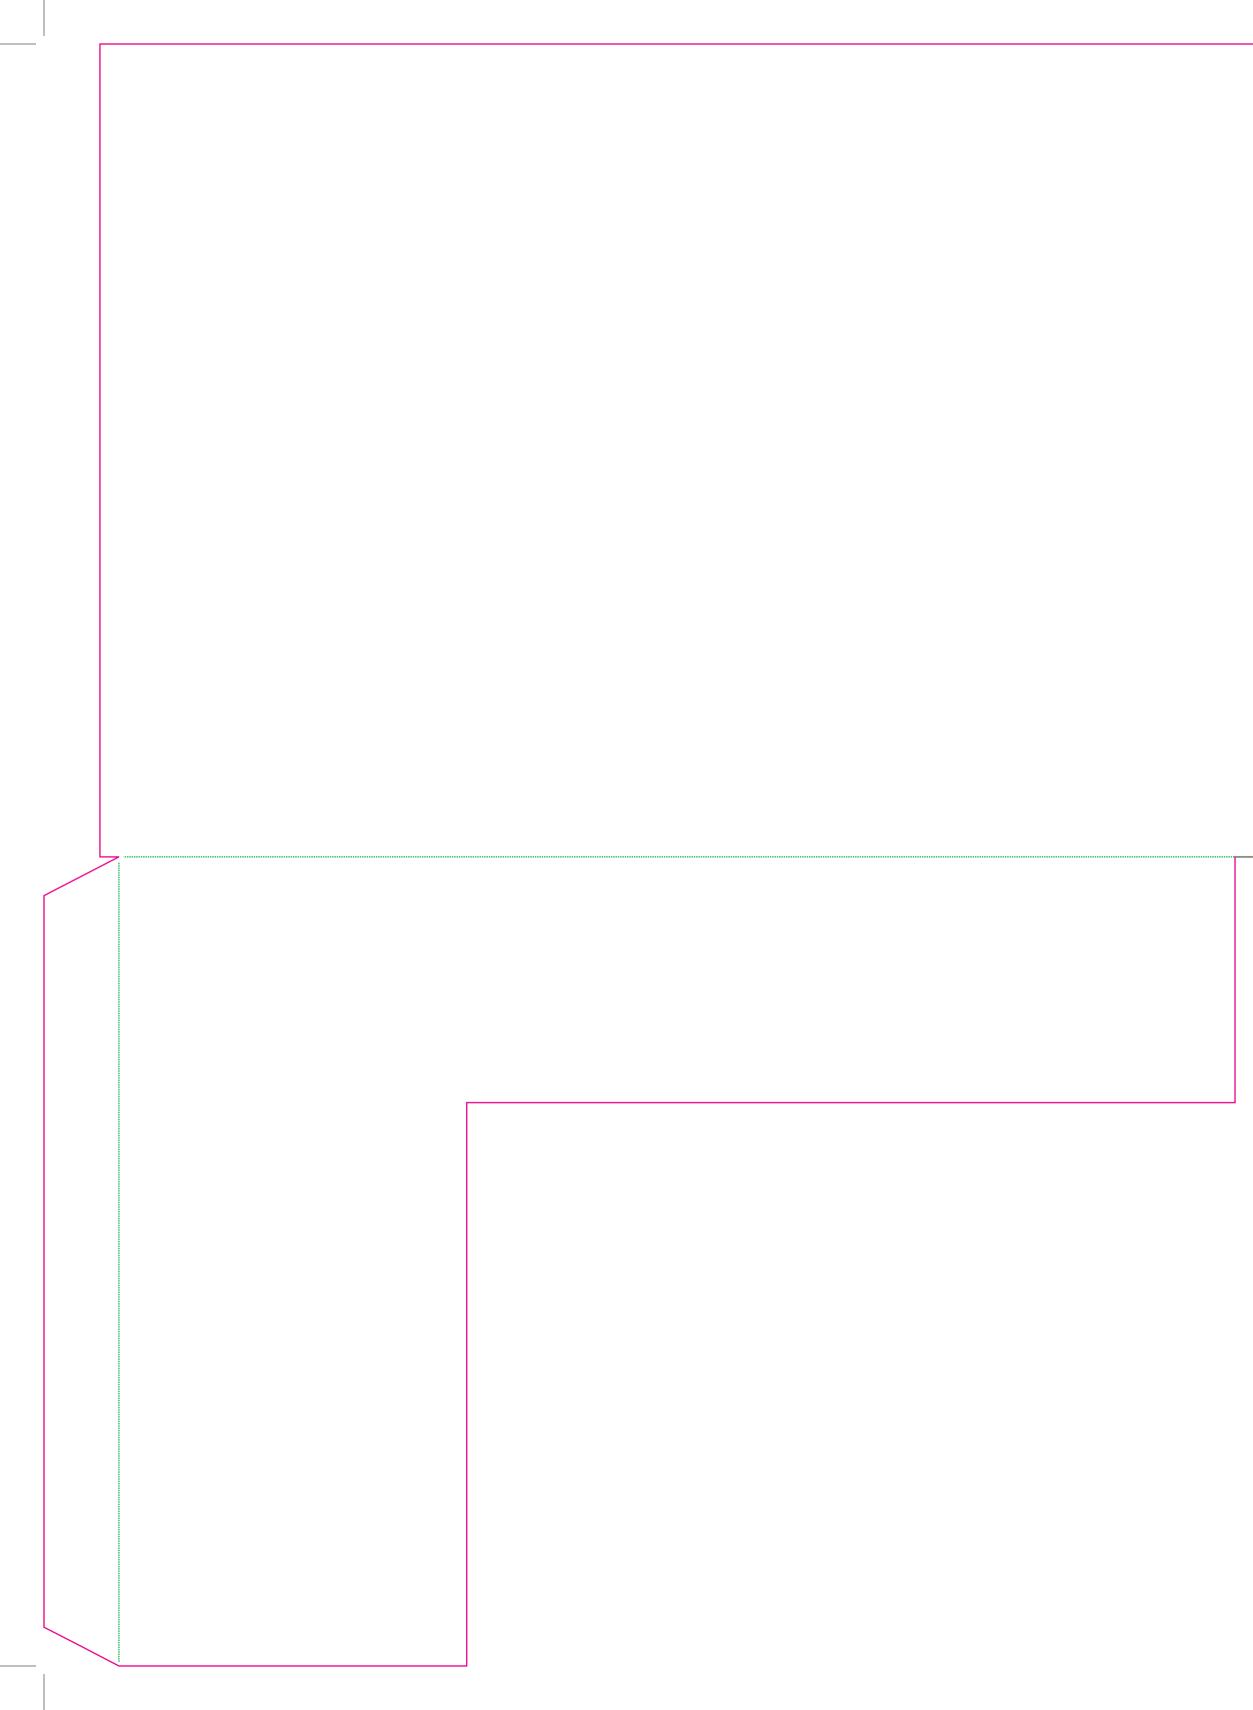

This document is set up to the exact flat size of your chosen folder and contains templates for both the inner and outer. Pink lines show cuts, green lines will be scored and folded. Please do not alter the document size or the colour and position of the lines in this template.

Please provide a minimum of 3mm bleed beyond the outline of the folder on all outer edges.

When creating your artwork, we also recommend a 'quiet area' where no text is placed closer than 8mm to the inside edges and spines of the folder template. This ensures that no text is at risk of being lost when your folders are trimmed.