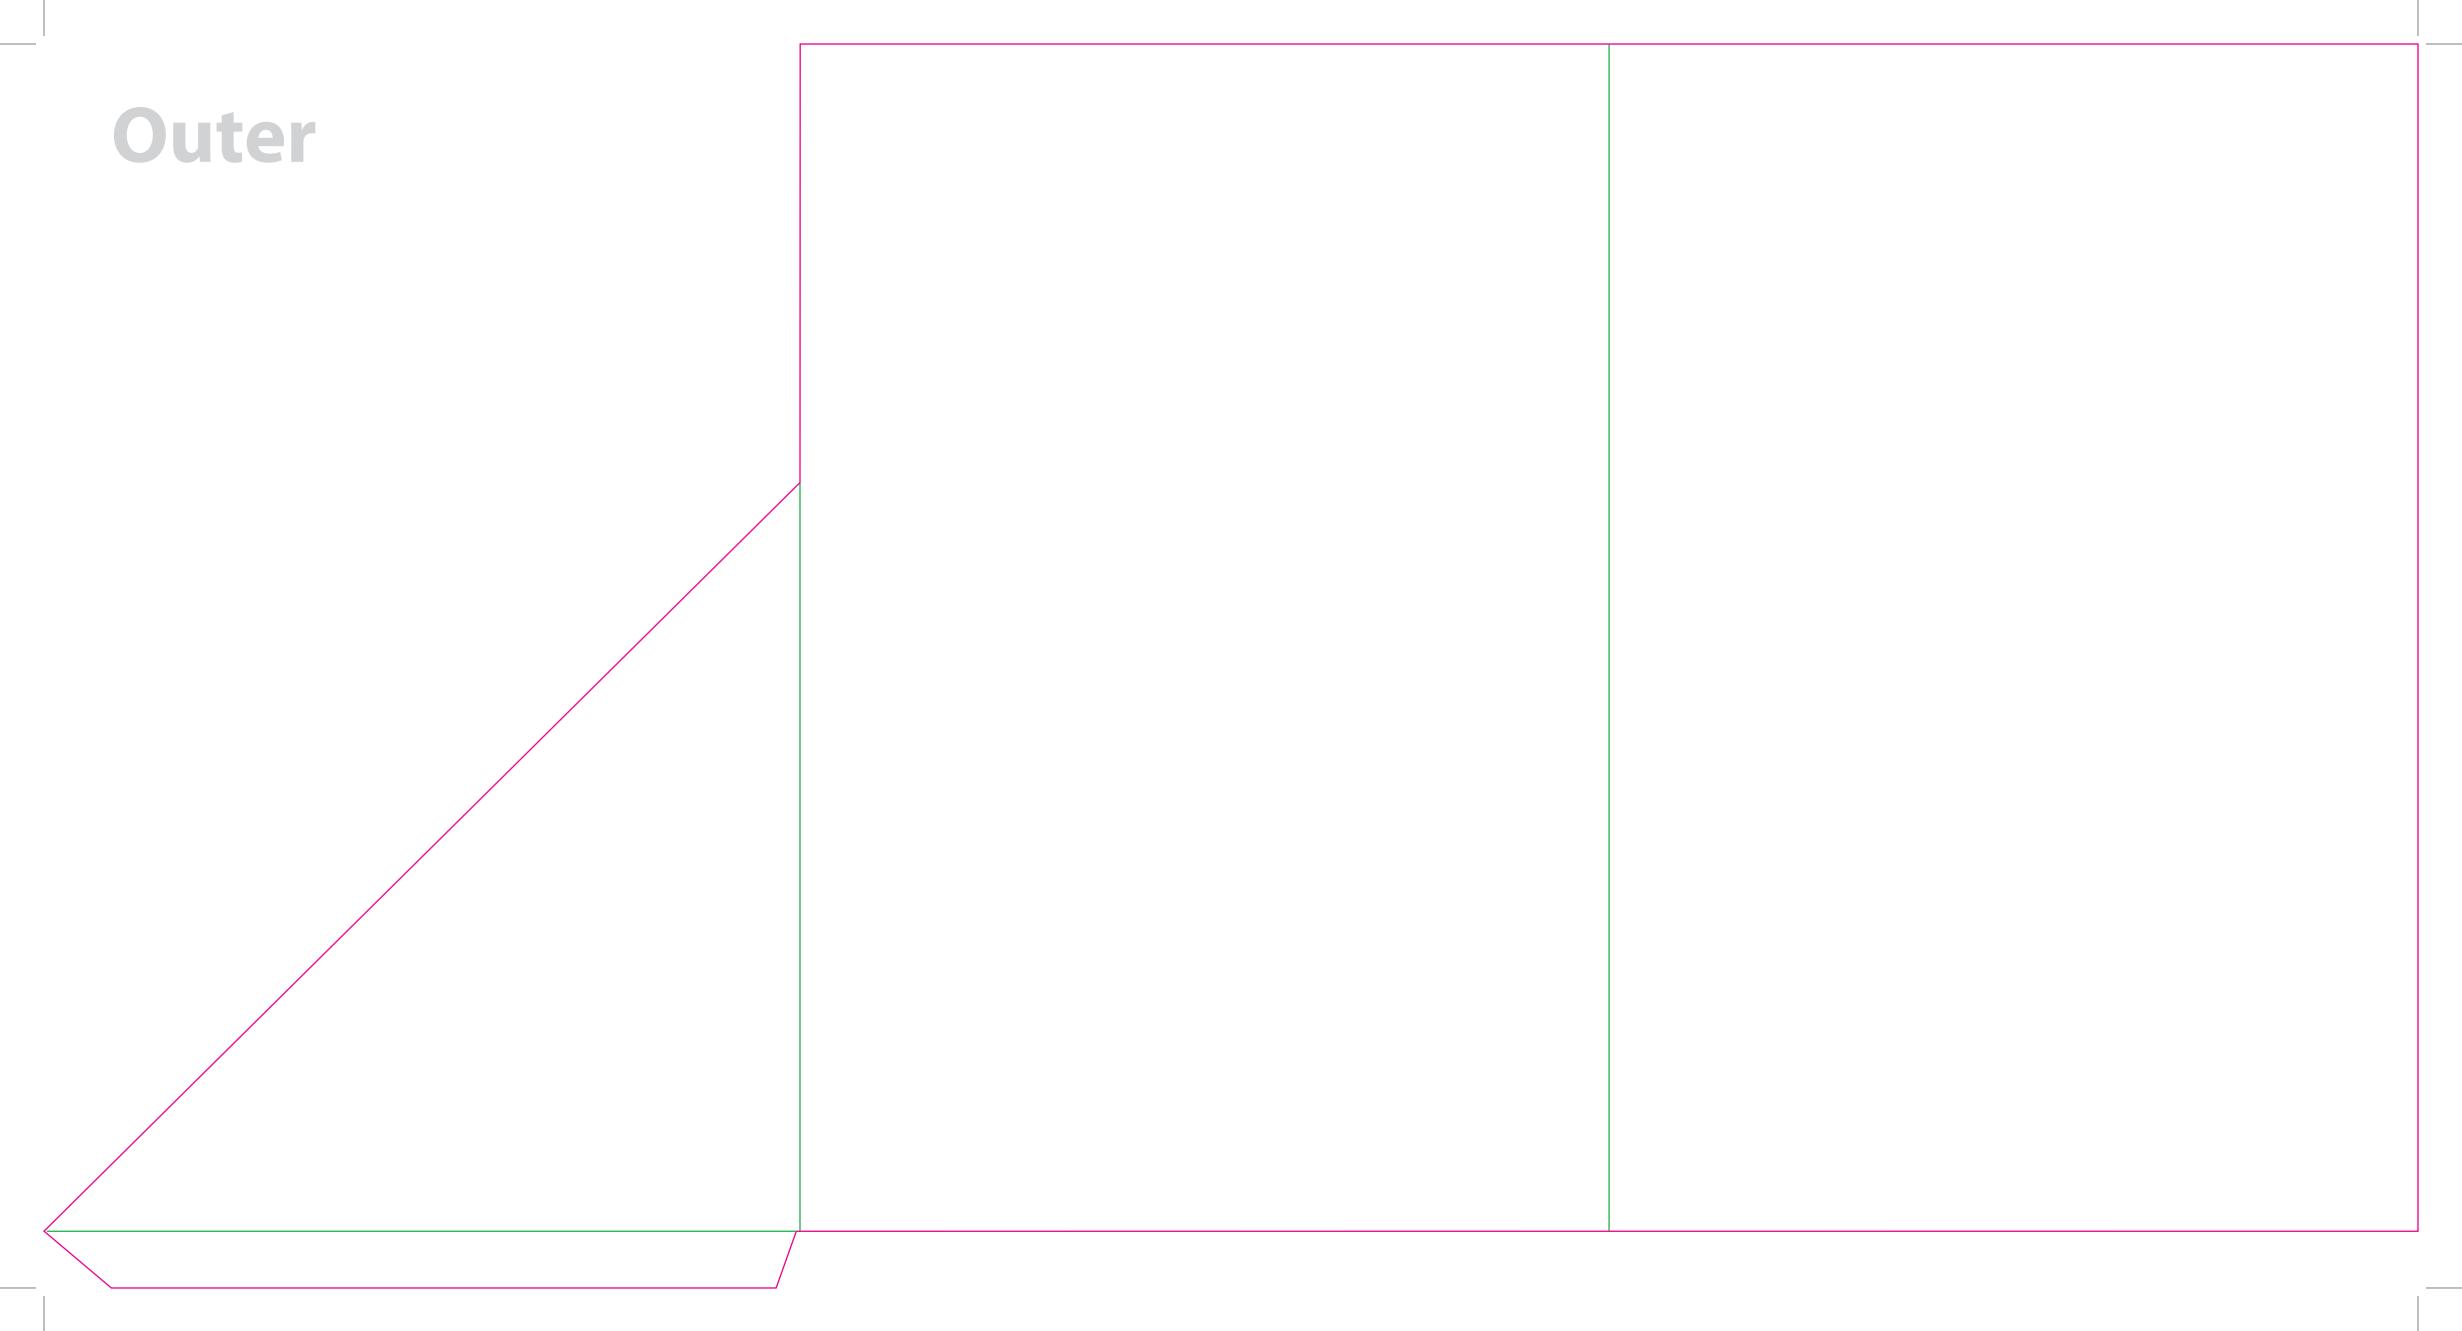

This document is set up to the exact flat size of your chosen folder and contains templates for both the inner and outer. Pink lines show cuts, green lines will be scored and folded. Please do not alter the document size or the colour and position of the lines in this template.

Please provide a minimum of 3mm bleed beyond the outline of the folder on all outer edges.

When creating your artwork, we also recommend a 'quiet area' where no text is placed closer than 8mm to the inside edges and spines of the folder template. This ensures that no text is at risk of being lost when your folders are trimmed.