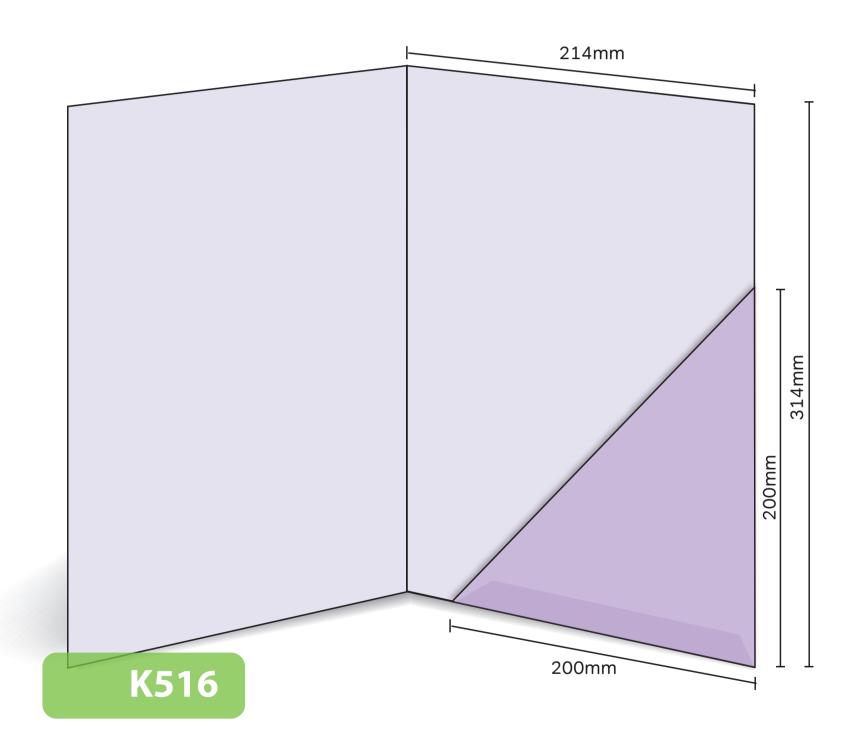

## K516

FolderKing

Glued
Finished Size 214mm x 314mm - Flap 200mm
Flat Size 628mm x 329mm (incl. tab)
Non-capacity (holds up to 10 standard 80gsm sheets)

This document is set up to the exact flat size of your chosen folder and contains templates for both the inner and outer. Pink lines show cuts, green lines will be scored and folded. Please do not alter the document size or the colour and position of the lines in this template.