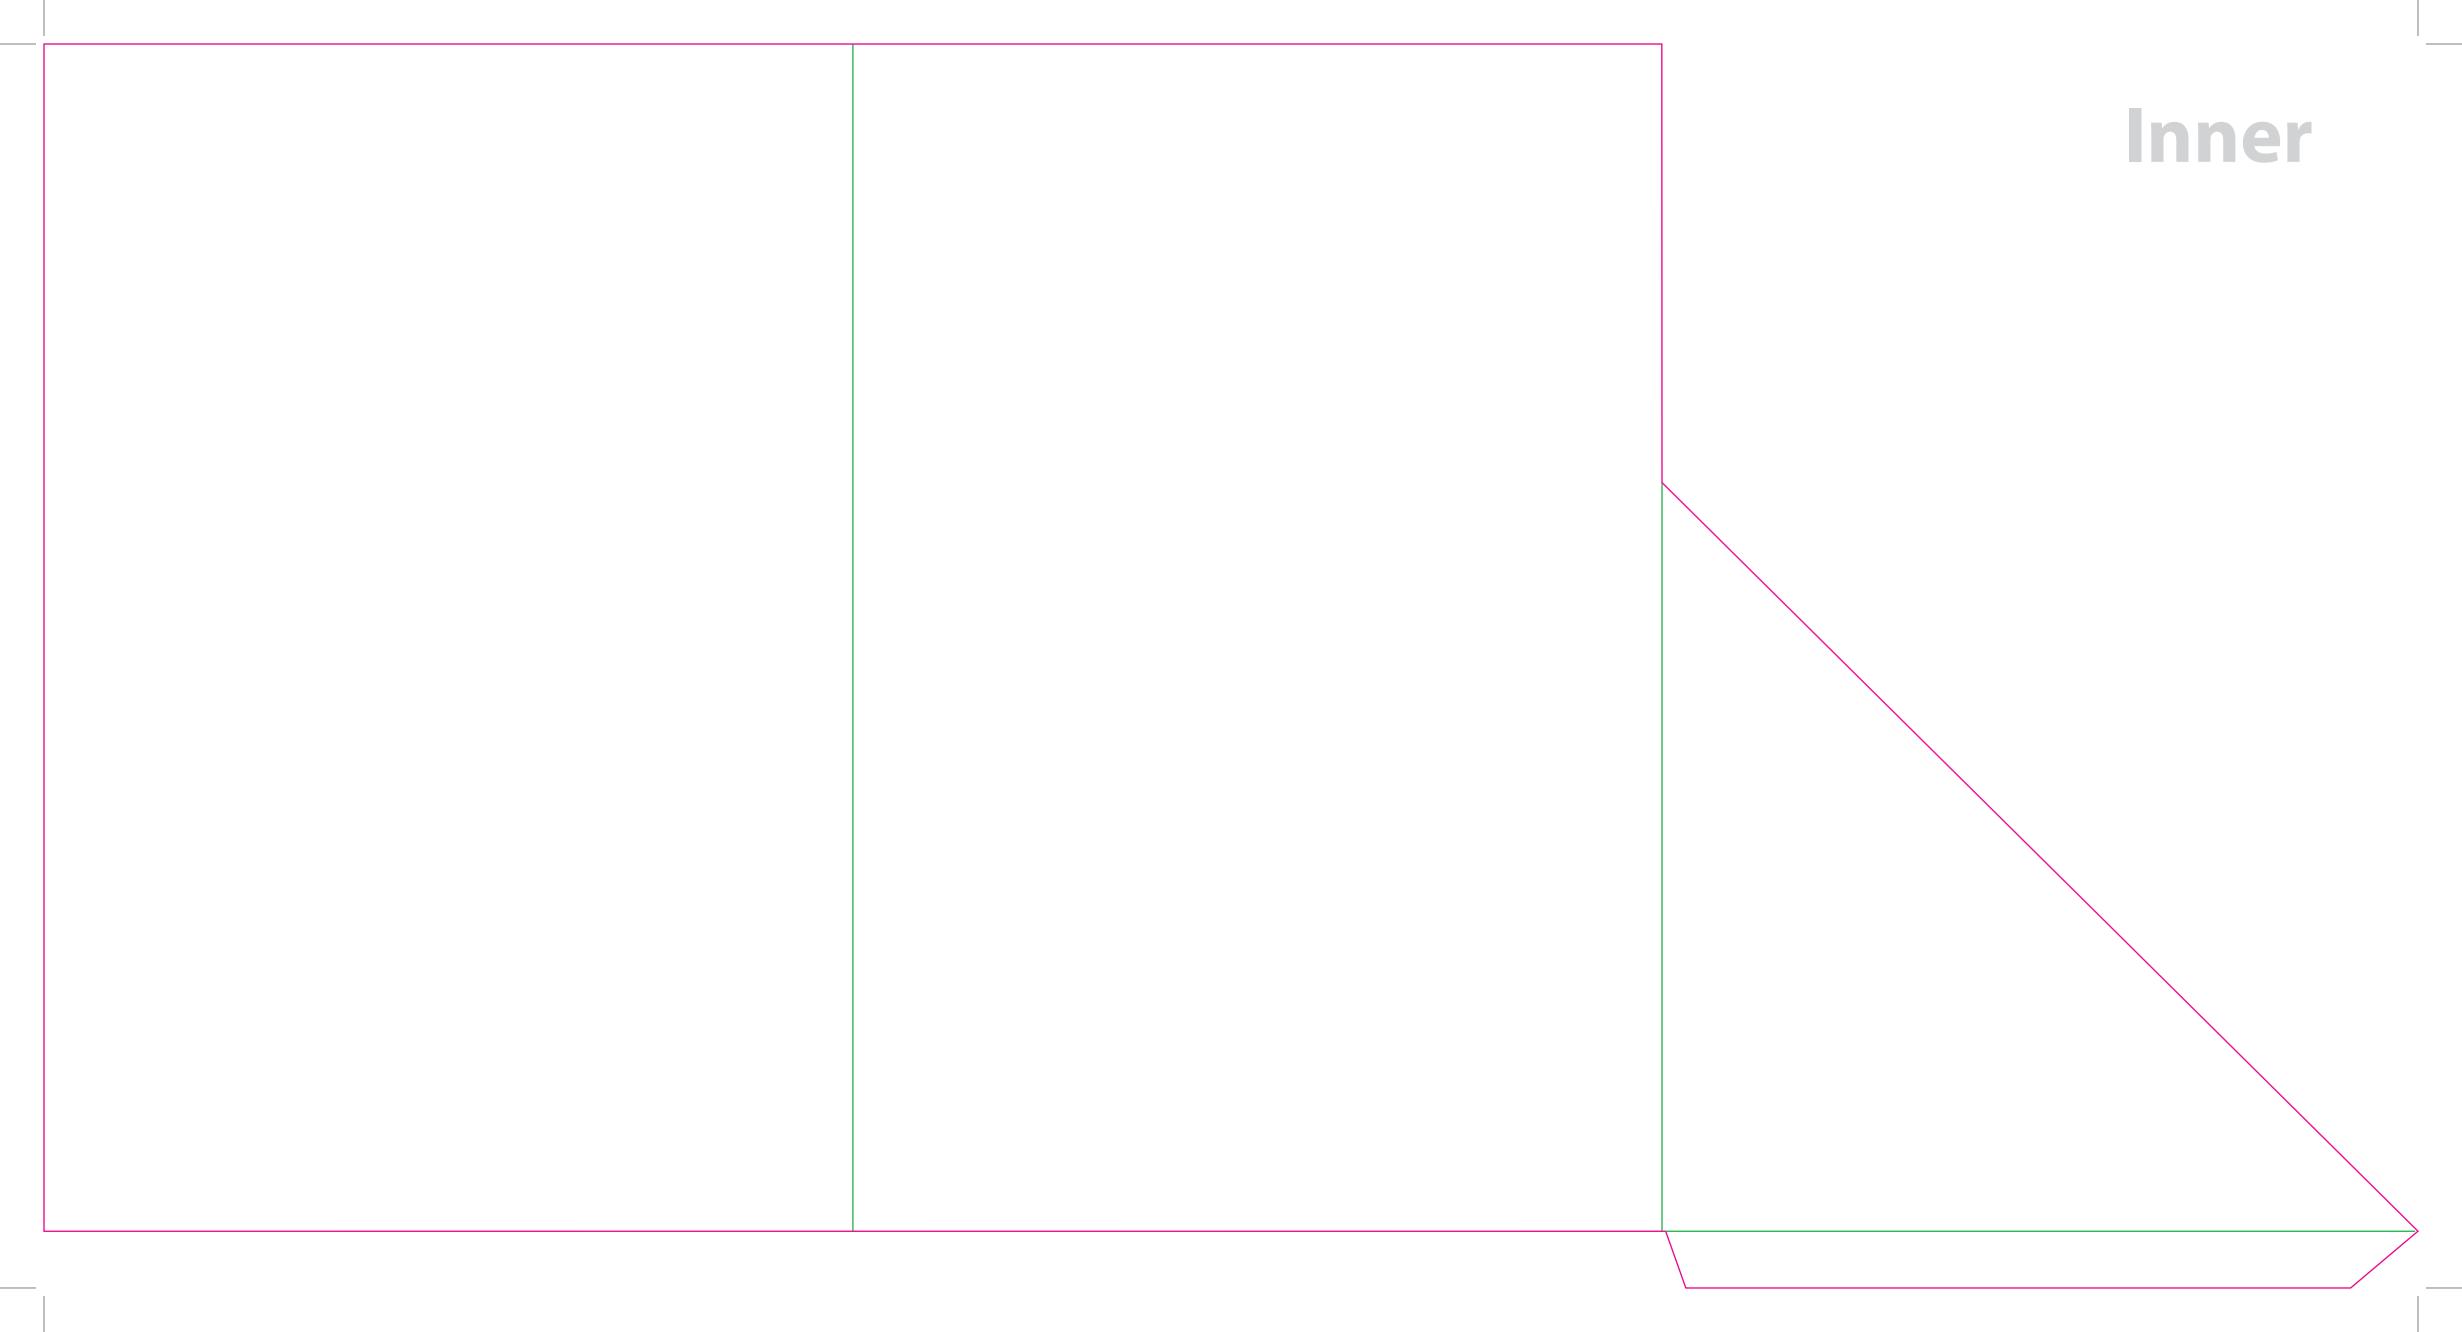

This document is set up to the exact flat size of your chosen folder and contains templates for both the inner and outer. Pink lines show cuts, green lines will be scored and folded. Please do not alter the document size or the colour and position of the lines in this template.

Please provide a minimum of 3mm bleed beyond the outline of the folder on all outer edges.

When creating your artwork, we also recommend a 'quiet area' where no text is placed closer than 8mm to the inside edges and spines of the folder template. This ensures that no text is at risk of being lost when your folders are trimmed.