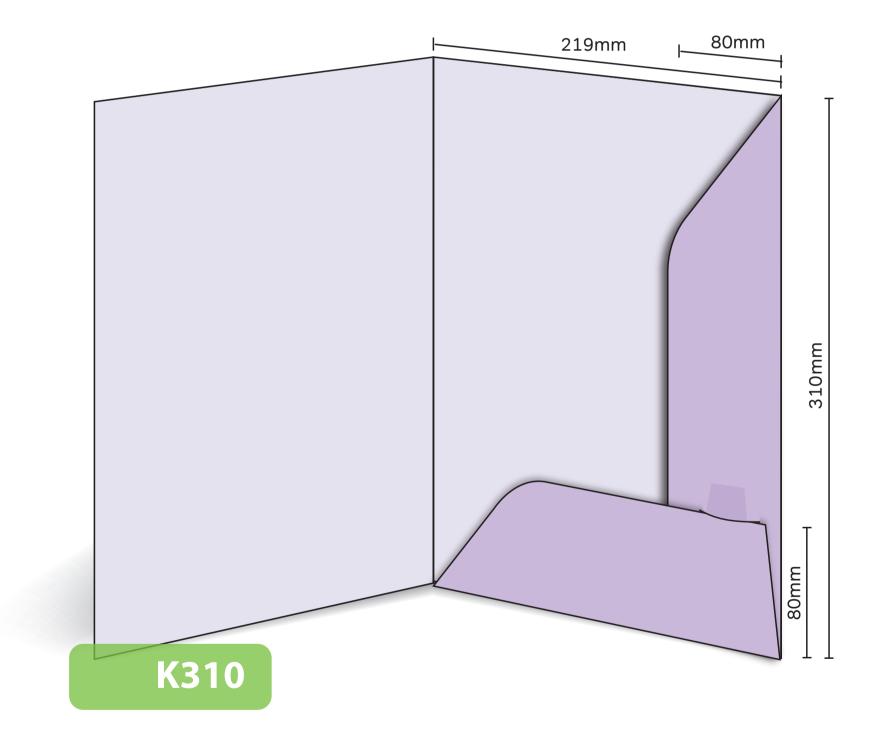

## K310

Interlocking
Finished Size 219mm x 310mm - Flaps 80mm
Flat Size 518mm x 420mm (incl. tab)
Non-capacity (holds up to 10 standard 80gsm sheets)