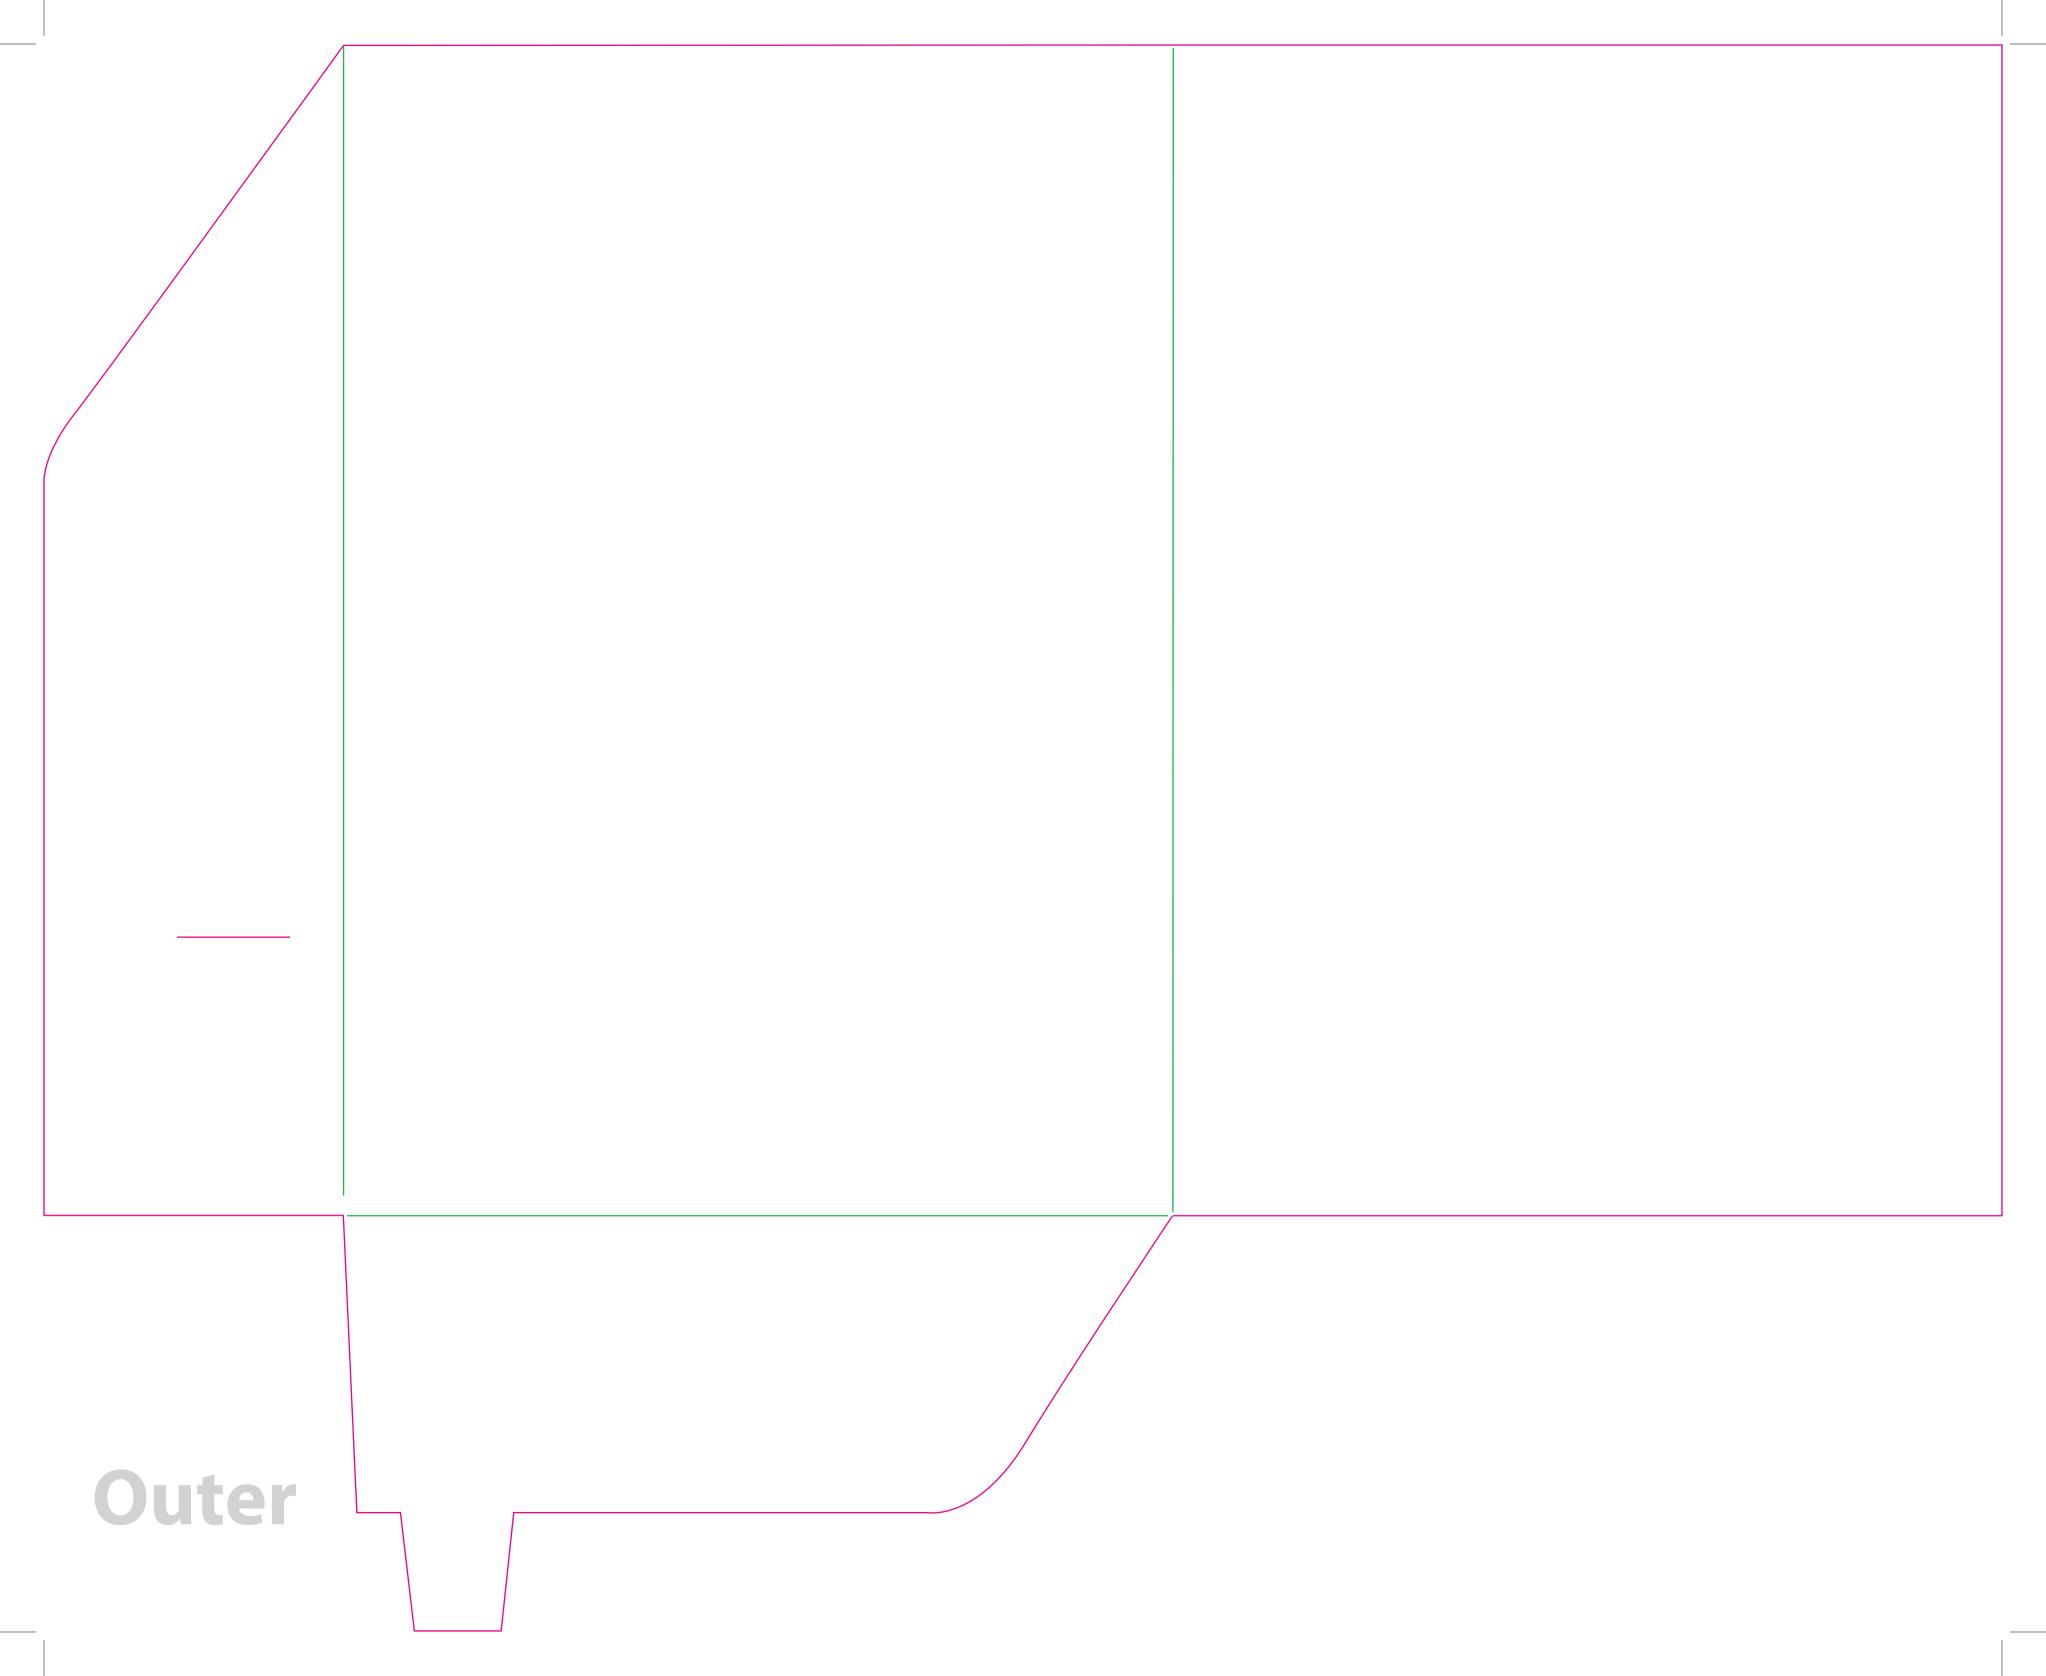

This document is set up to the exact flat size of your chosen folder and contains templates for both the inner and outer. Pink lines show cuts, green lines will be scored and folded. Please do not alter the document size or the colour and position of the lines in this template.

Please provide a minimum of 3mm bleed beyond the outline of the folder on all outer edges.

When creating your artwork, we also recommend a 'quiet area' where no text is placed closer than 8mm to the inside edges and spines of the folder template. This ensures that no text is at risk of being lost when your folders are trimmed.