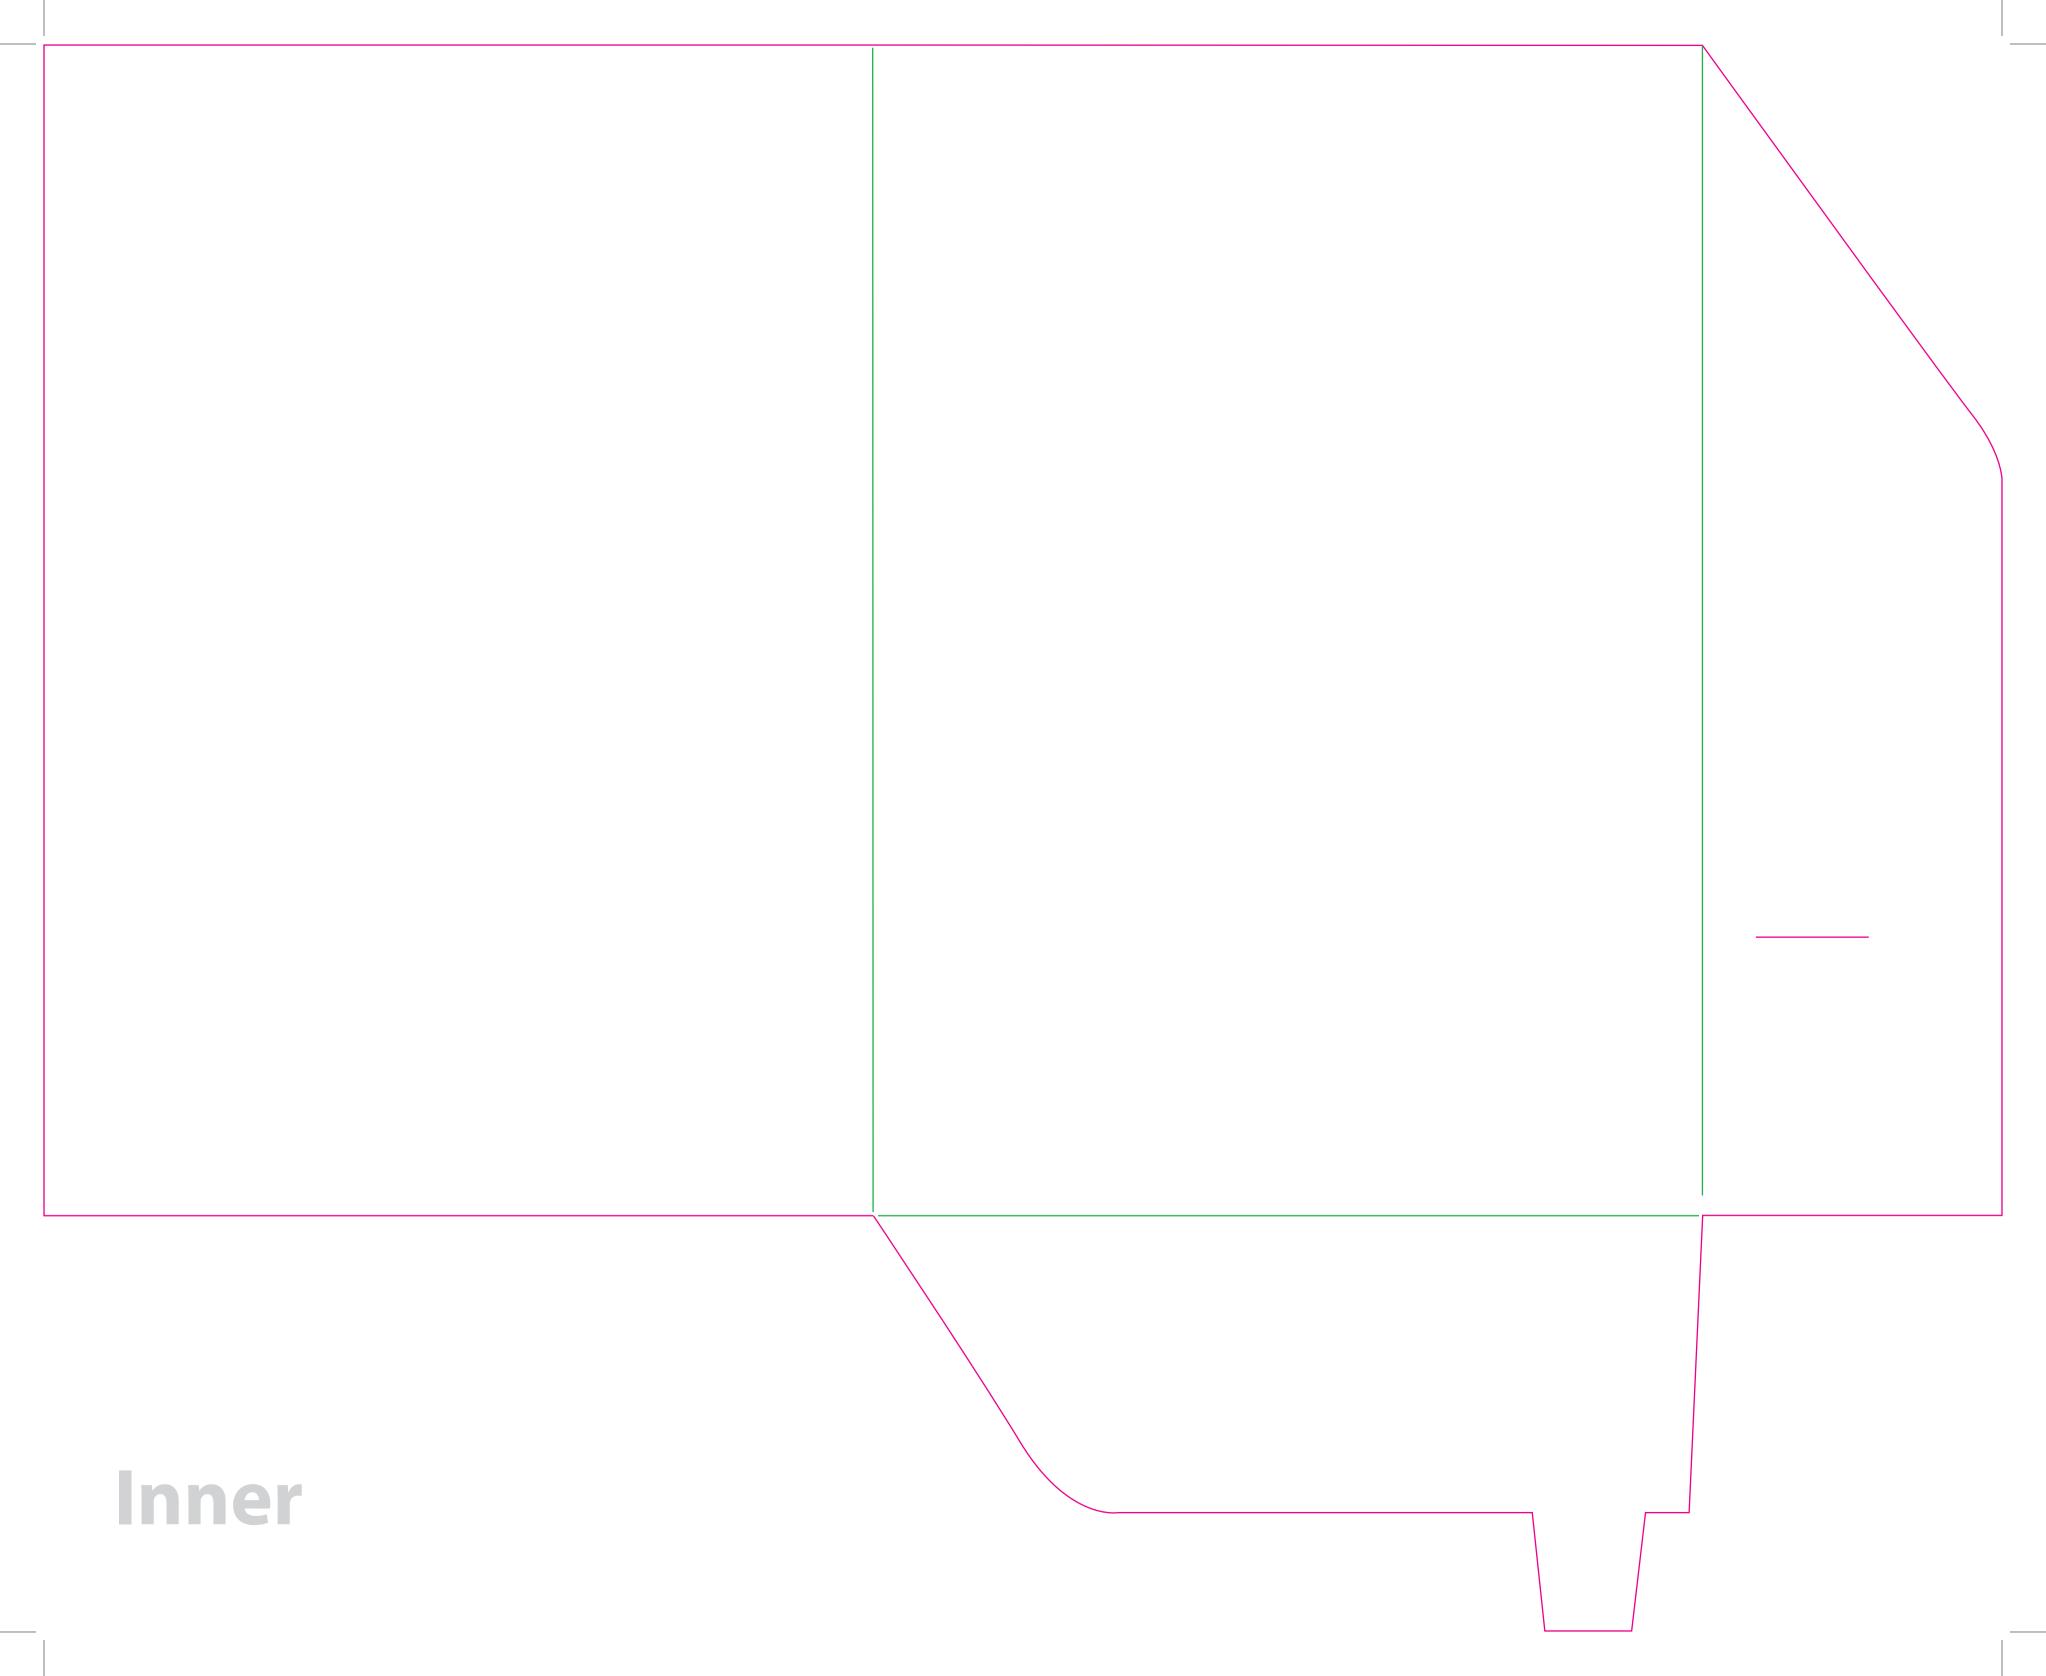

This document is set up to the exact flat size of your chosen folder and contains templates for both the inner and outer. Pink lines show cuts, green lines will be scored and folded. Please do not alter the document size or the colour and position of the lines in this template.

Please provide a minimum of 3mm bleed beyond the outline of the folder on all outer edges.

When creating your artwork, we also recommend a 'quiet area' where no text is placed closer than 8mm to the inside edges and spines of the folder template. This ensures that no text is at risk of being lost when your folders are trimmed.