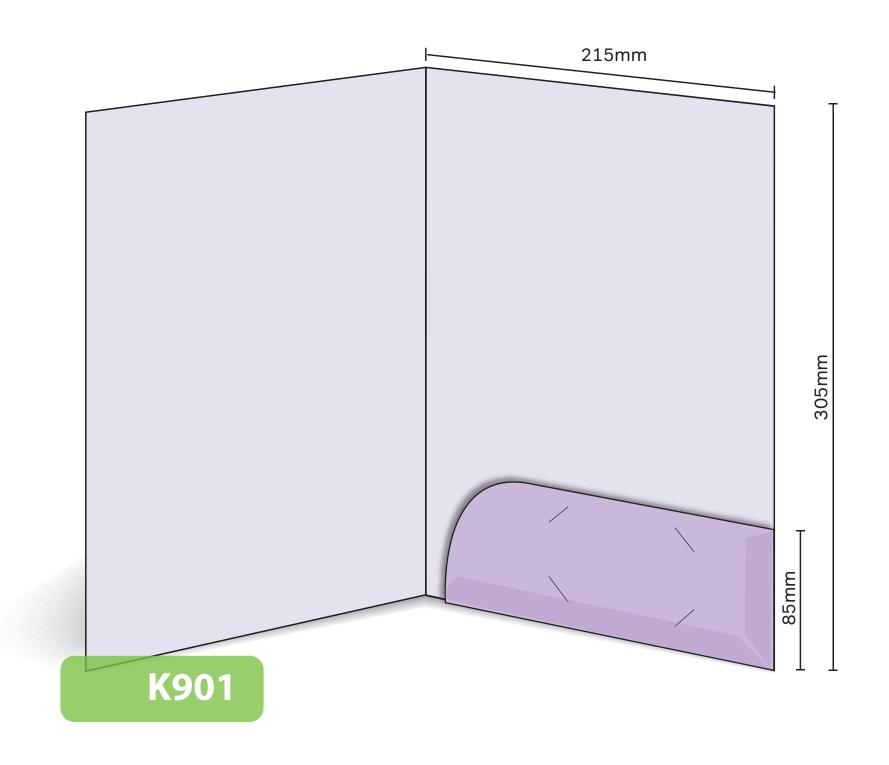

## K901

Glued - Small Run Folder Finished Size 215mm x 305mm - Flap 85mm Flat Size 430mm x 305mm plus 219mm x 99mm flap (incl. tab) Non-capacity (holds up to 10 standard 80gsm sheets)

This document is set up to the exact flat size of your chosen folder and contains templates for both the inner and outer. Pink lines show cuts, green lines will be scored and folded. Please do not alter the document size or the colour and position of the lines in this template.