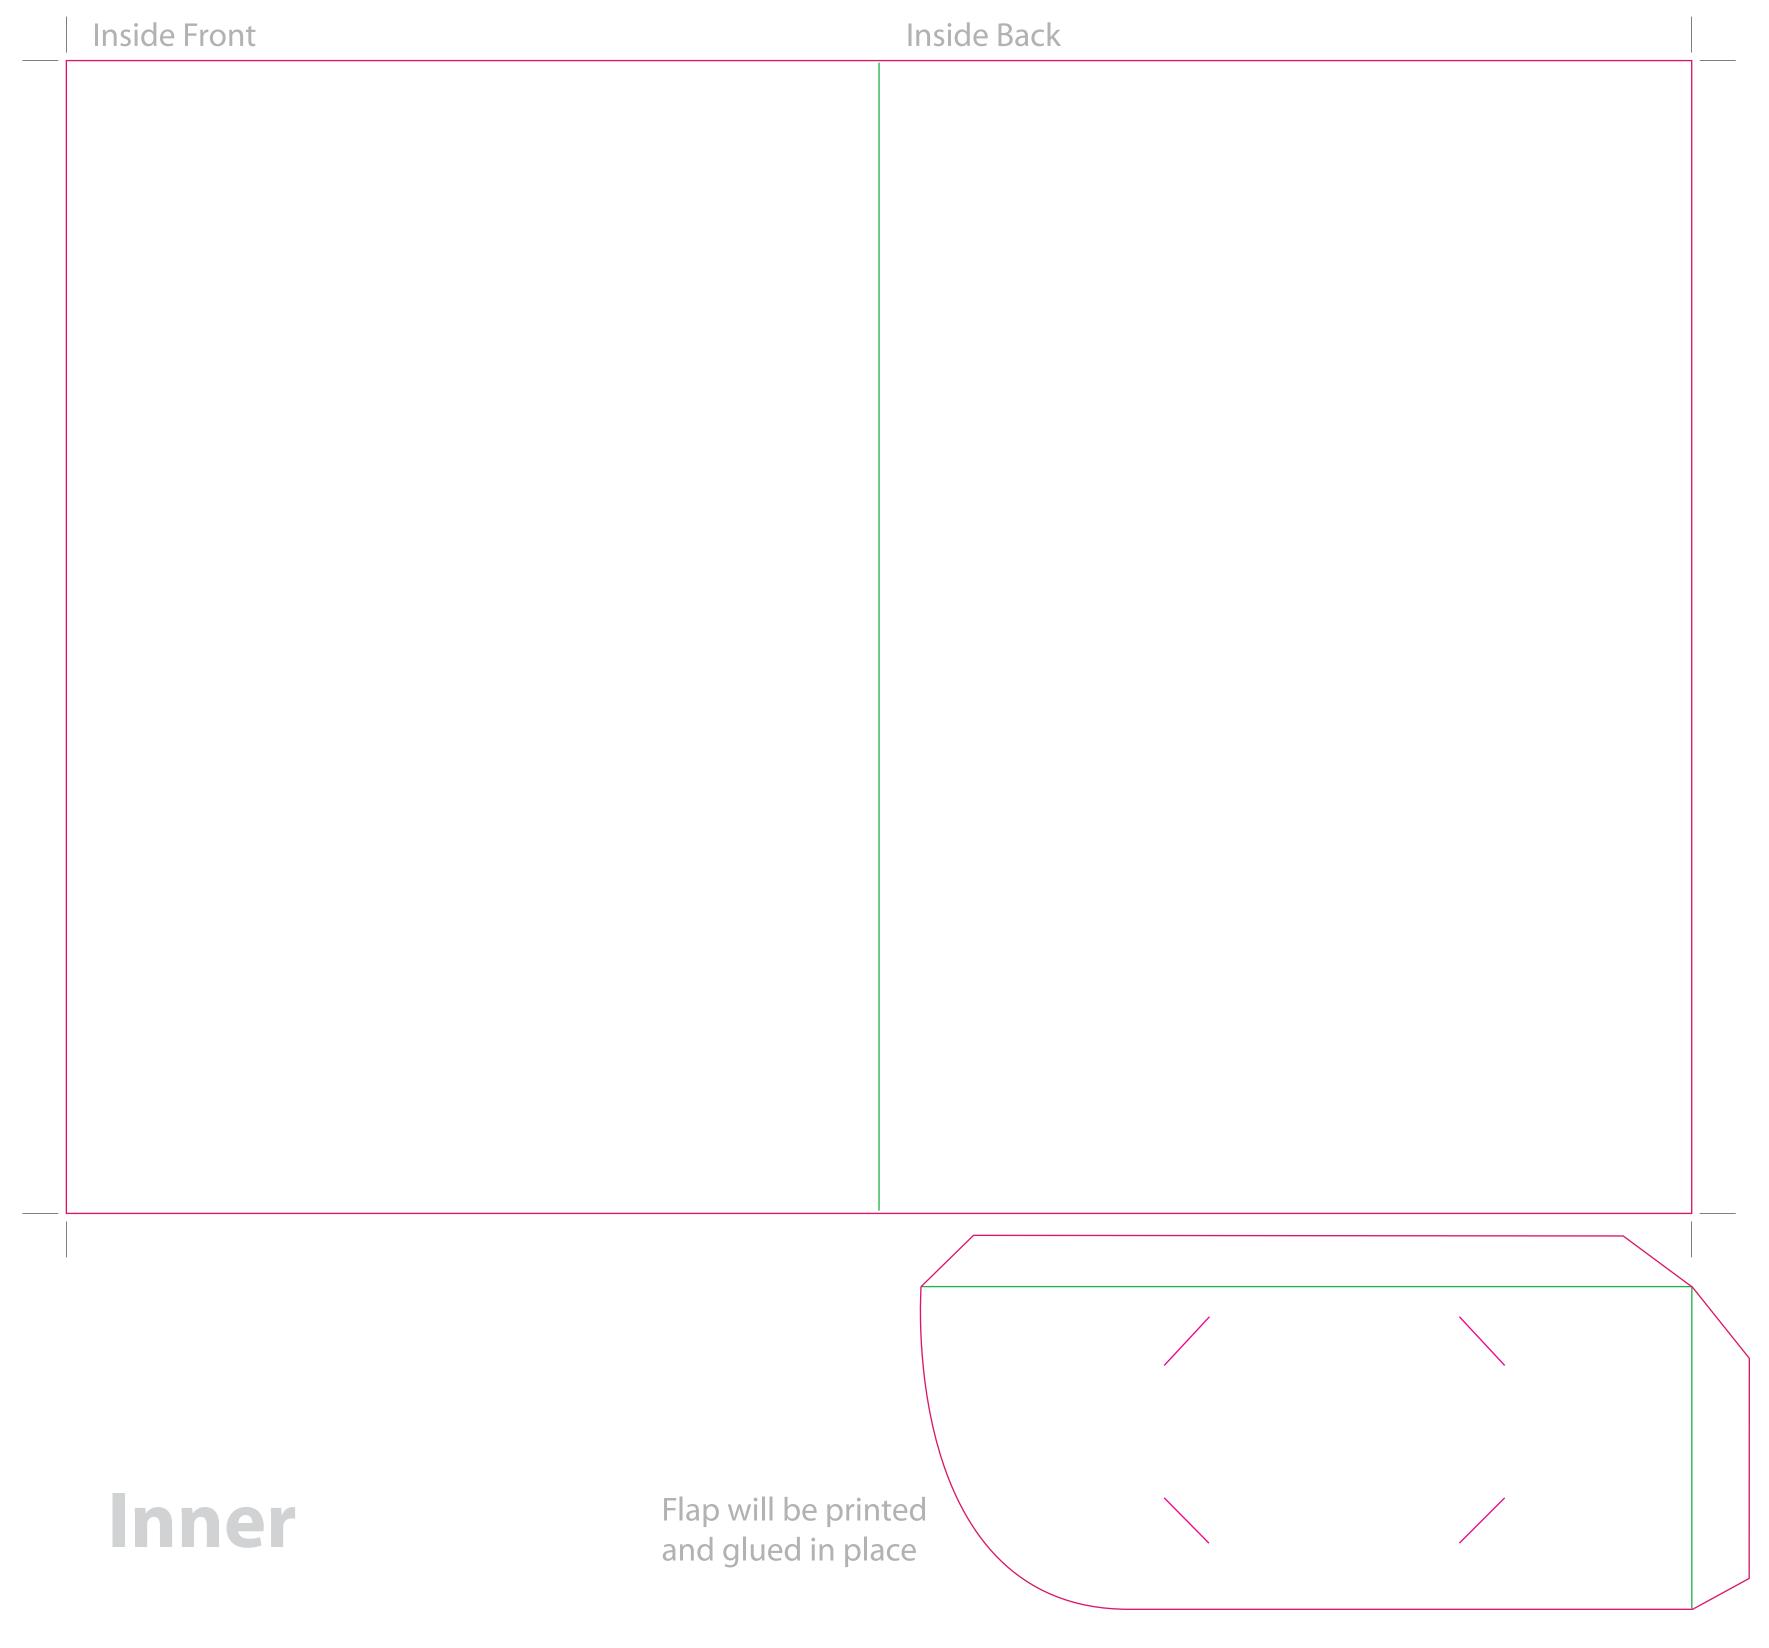

This document is set up to the exact flat size of your chosen folder and contains templates for both the inner and outer. Pink lines show cuts, green lines will be scored and folded. Please do not alter the document size or the colour and position of the lines in this template.

Please provide a minimum of 3mm bleed beyond the outline of the folder on all outer edges.

When creating your artwork, we also recommend a 'quiet area' where no text is placed closer than 8mm to the inside edges and spines of the folder template. This ensures that no text is at risk of being lost when your folders are trimmed.