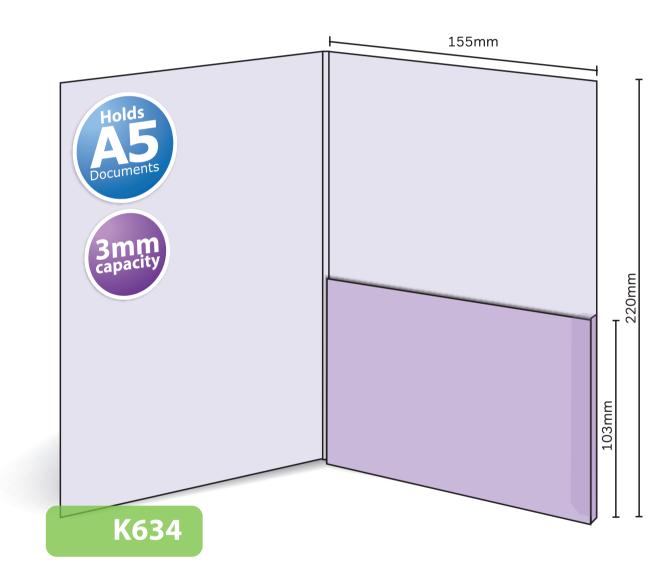

## K634

Glued with capacity Finished Size 155mm x 220mm - Flap 103mm Flat Size 332mm x 326mm (incl. tab) 3mm capacity (holds up to 18 standard 80gsm sheets)