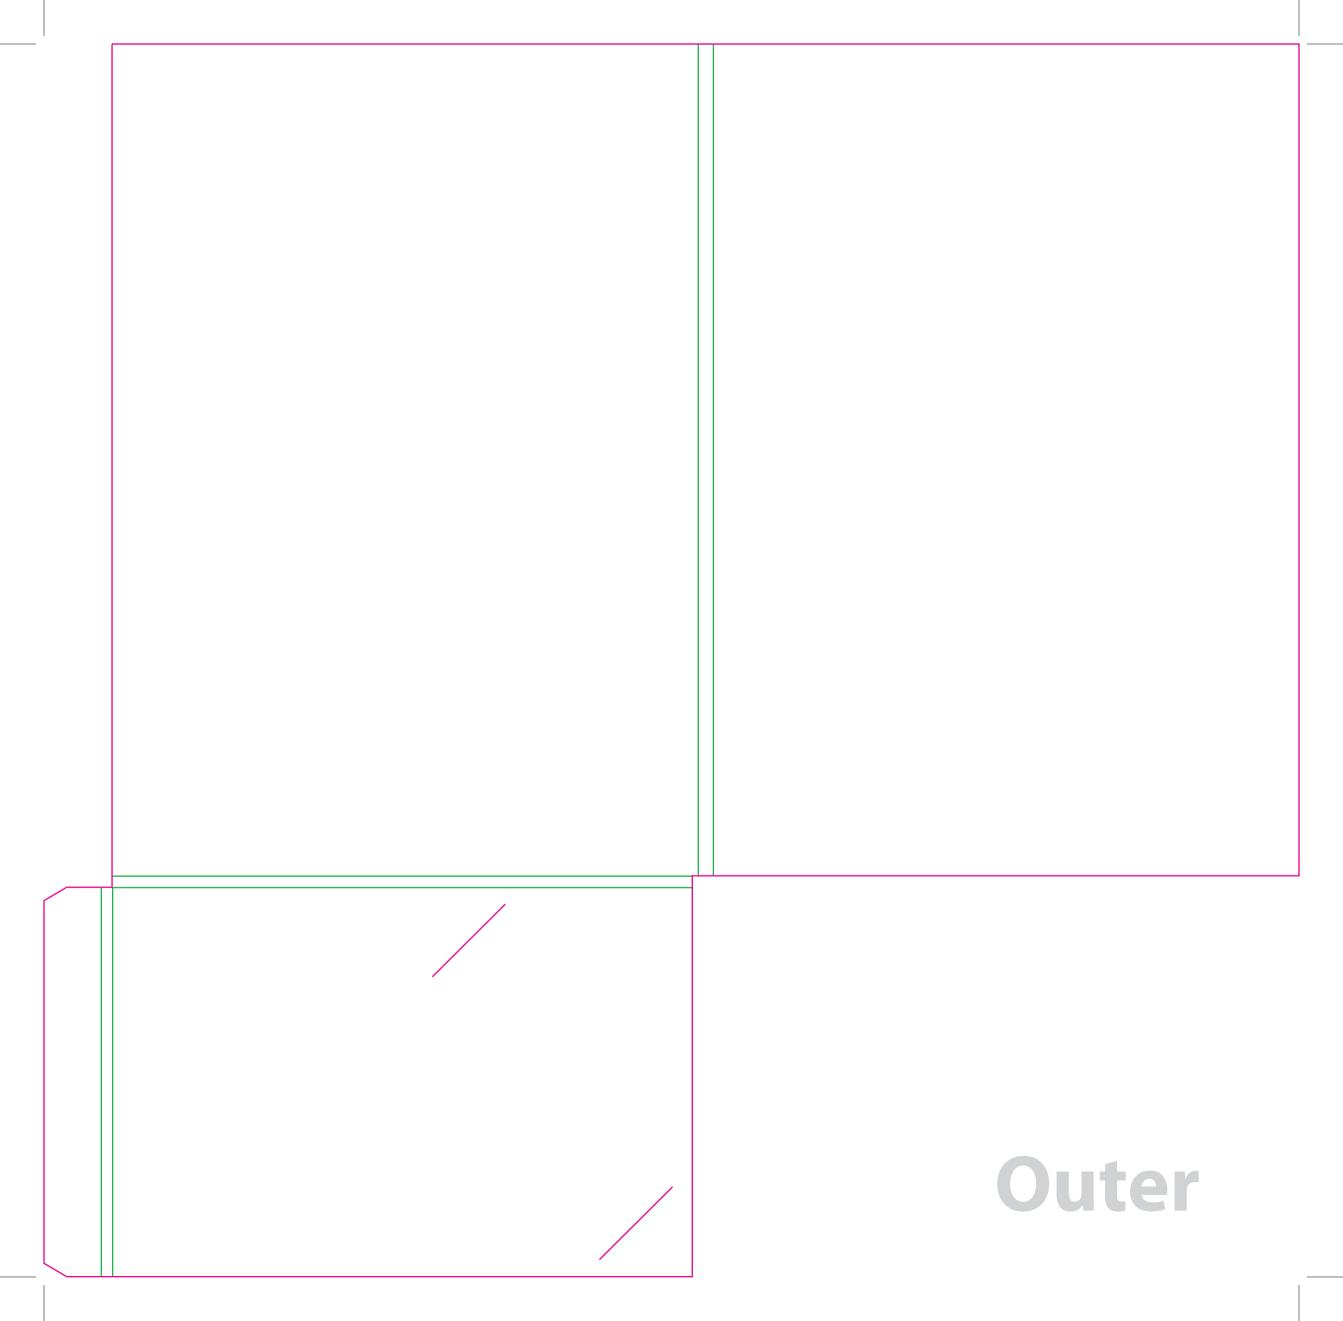

This document is set up to the exact flat size of your chosen folder and contains templates for both the inner and outer. Pink lines show cuts, green lines will be scored and folded. Please do not alter the document size or the colour and position of the lines in this template.

Please provide a minimum of 3mm bleed beyond the outline of the folder on all outer edges.

When creating your artwork, we also recommend a 'quiet area' where no text is placed closer than 8mm to the inside edges and spines of the folder template. This ensures that no text is at risk of being lost when your folders are trimmed.