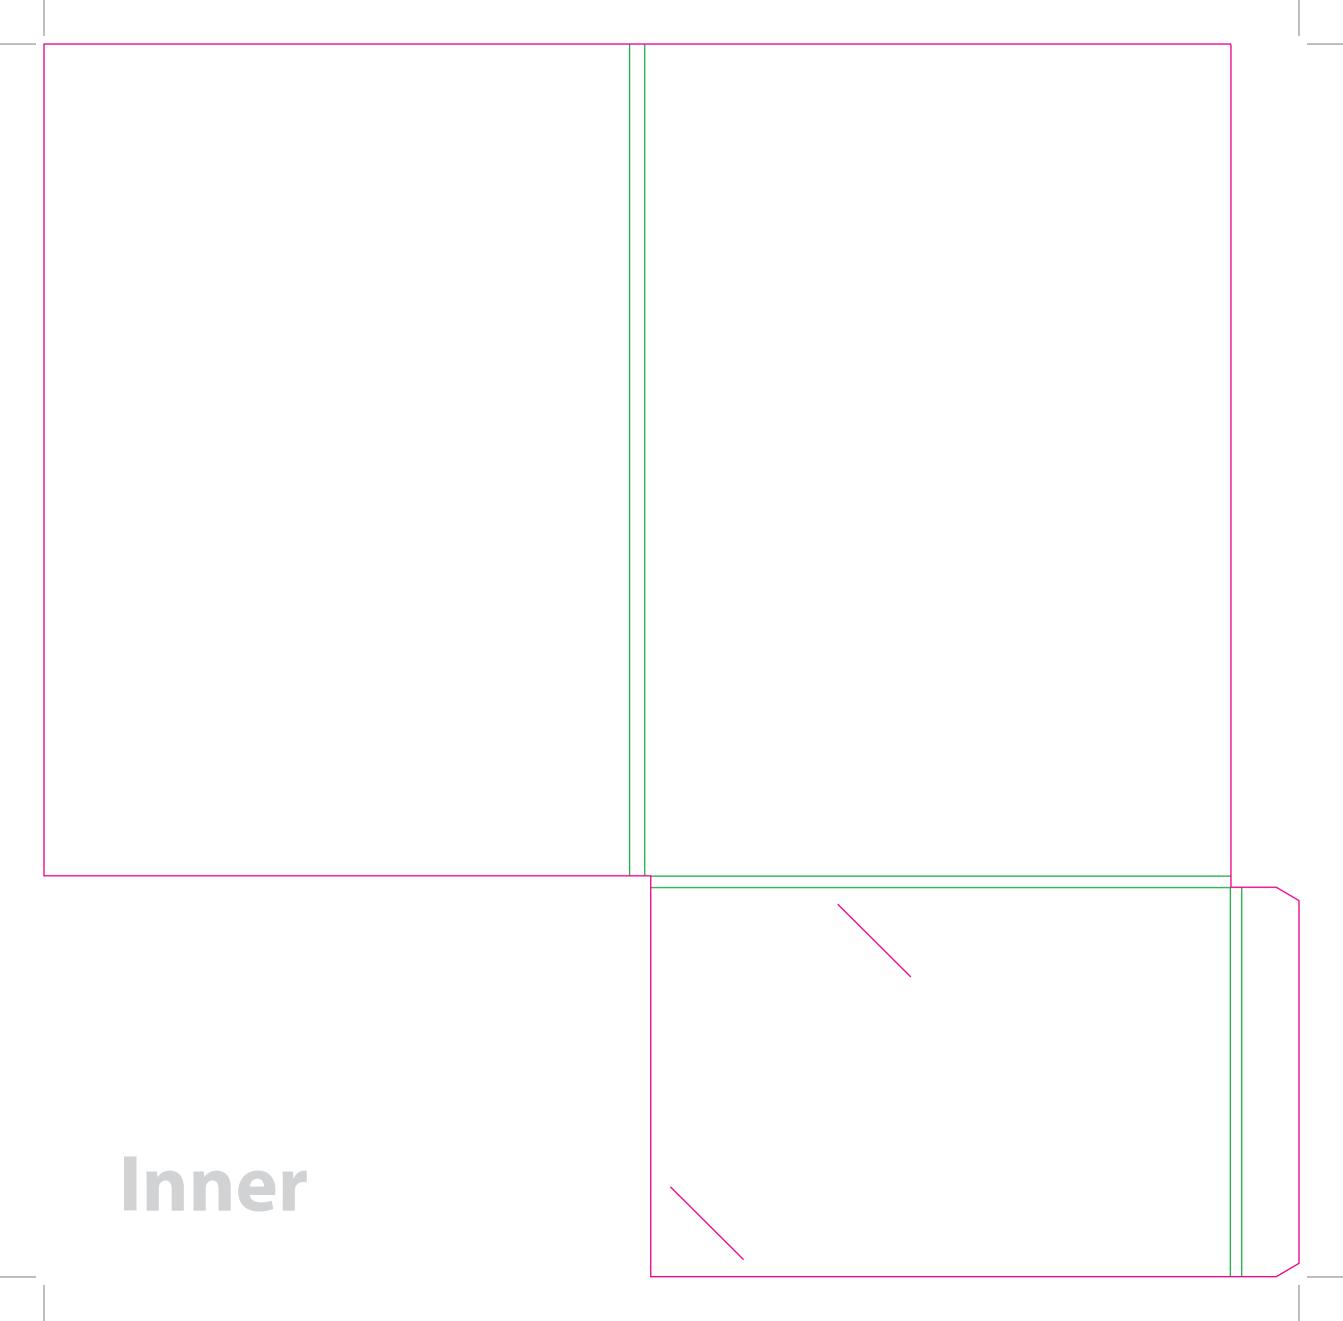

This document is set up to the exact flat size of your chosen folder and contains templates for both the inner and outer. Pink lines show cuts, green lines will be scored and folded. Please do not alter the document size or the colour and position of the lines in this template.

Please provide a minimum of 3mm bleed beyond the outline of the folder on all outer edges.

When creating your artwork, we also recommend a 'quiet area' where no text is placed closer than 8mm to the inside edges and spines of the folder template. This ensures that no text is at risk of being lost when your folders are trimmed.