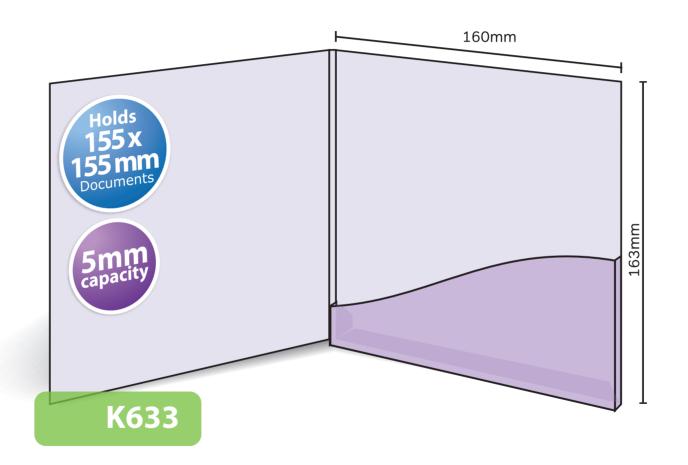

## K633

Glued with capacity
Finished Size 160mm x 163mm - Flap 78mm
Flat Size 506mm x 180mm (incl. tab)
5mm capacity (holds up to 30 standard 80gsm sheets)