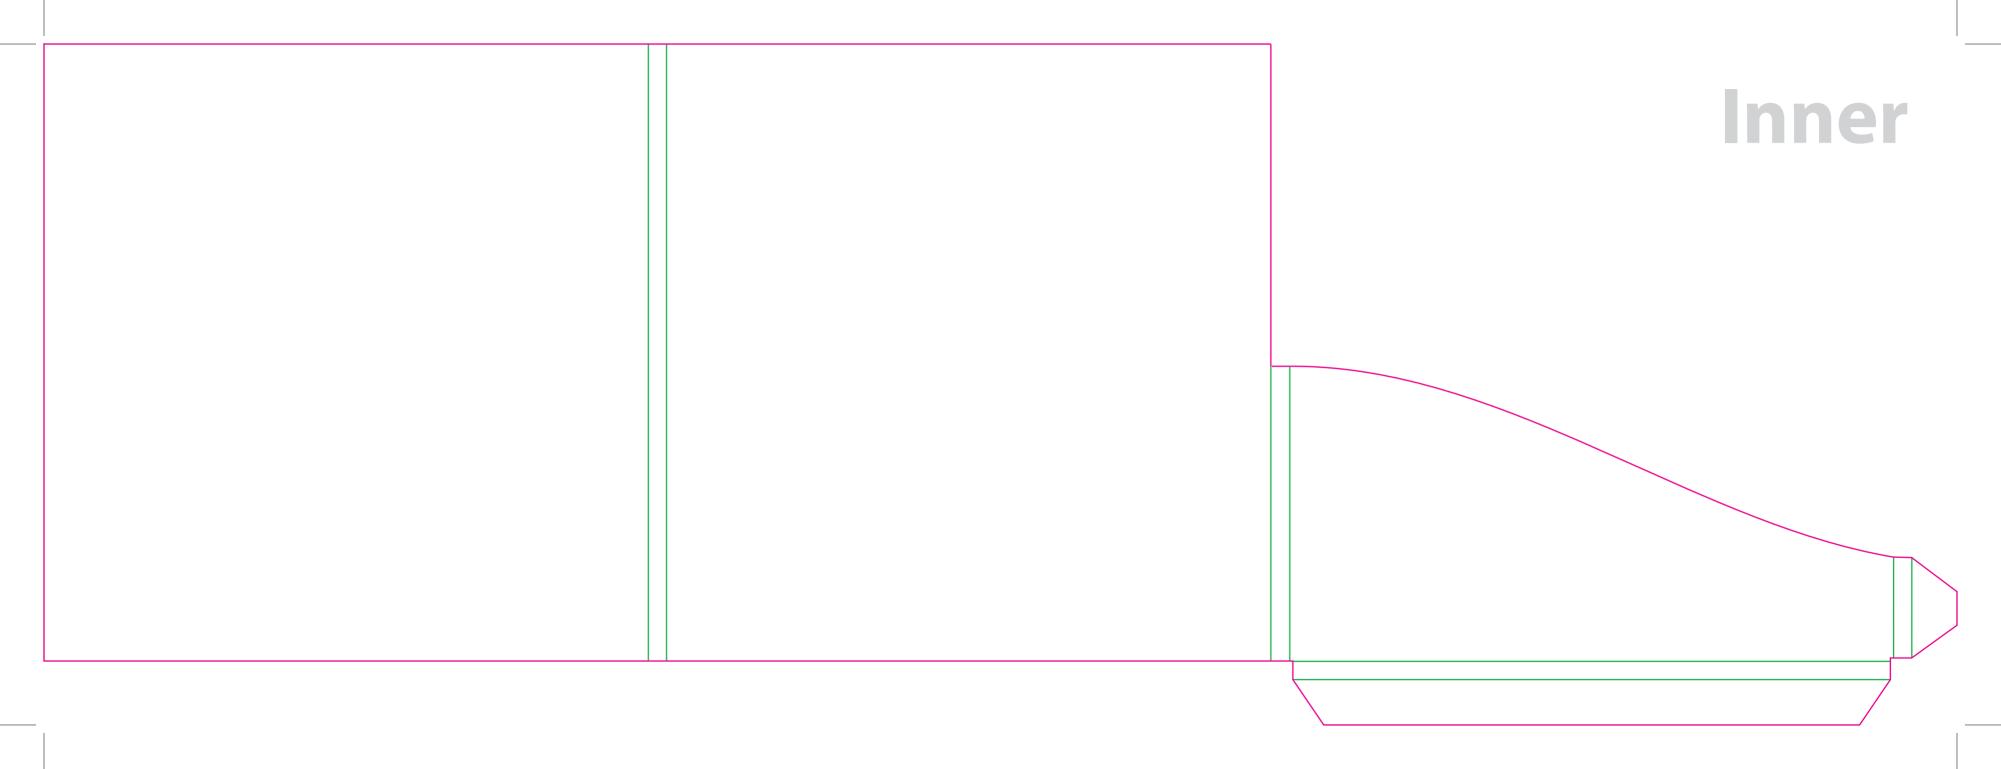

This document is set up to the exact flat size of your chosen folder and contains templates for both the inner and outer. Pink lines show cuts, green lines will be scored and folded. Please do not alter the document size or the colour and position of the lines in this template.