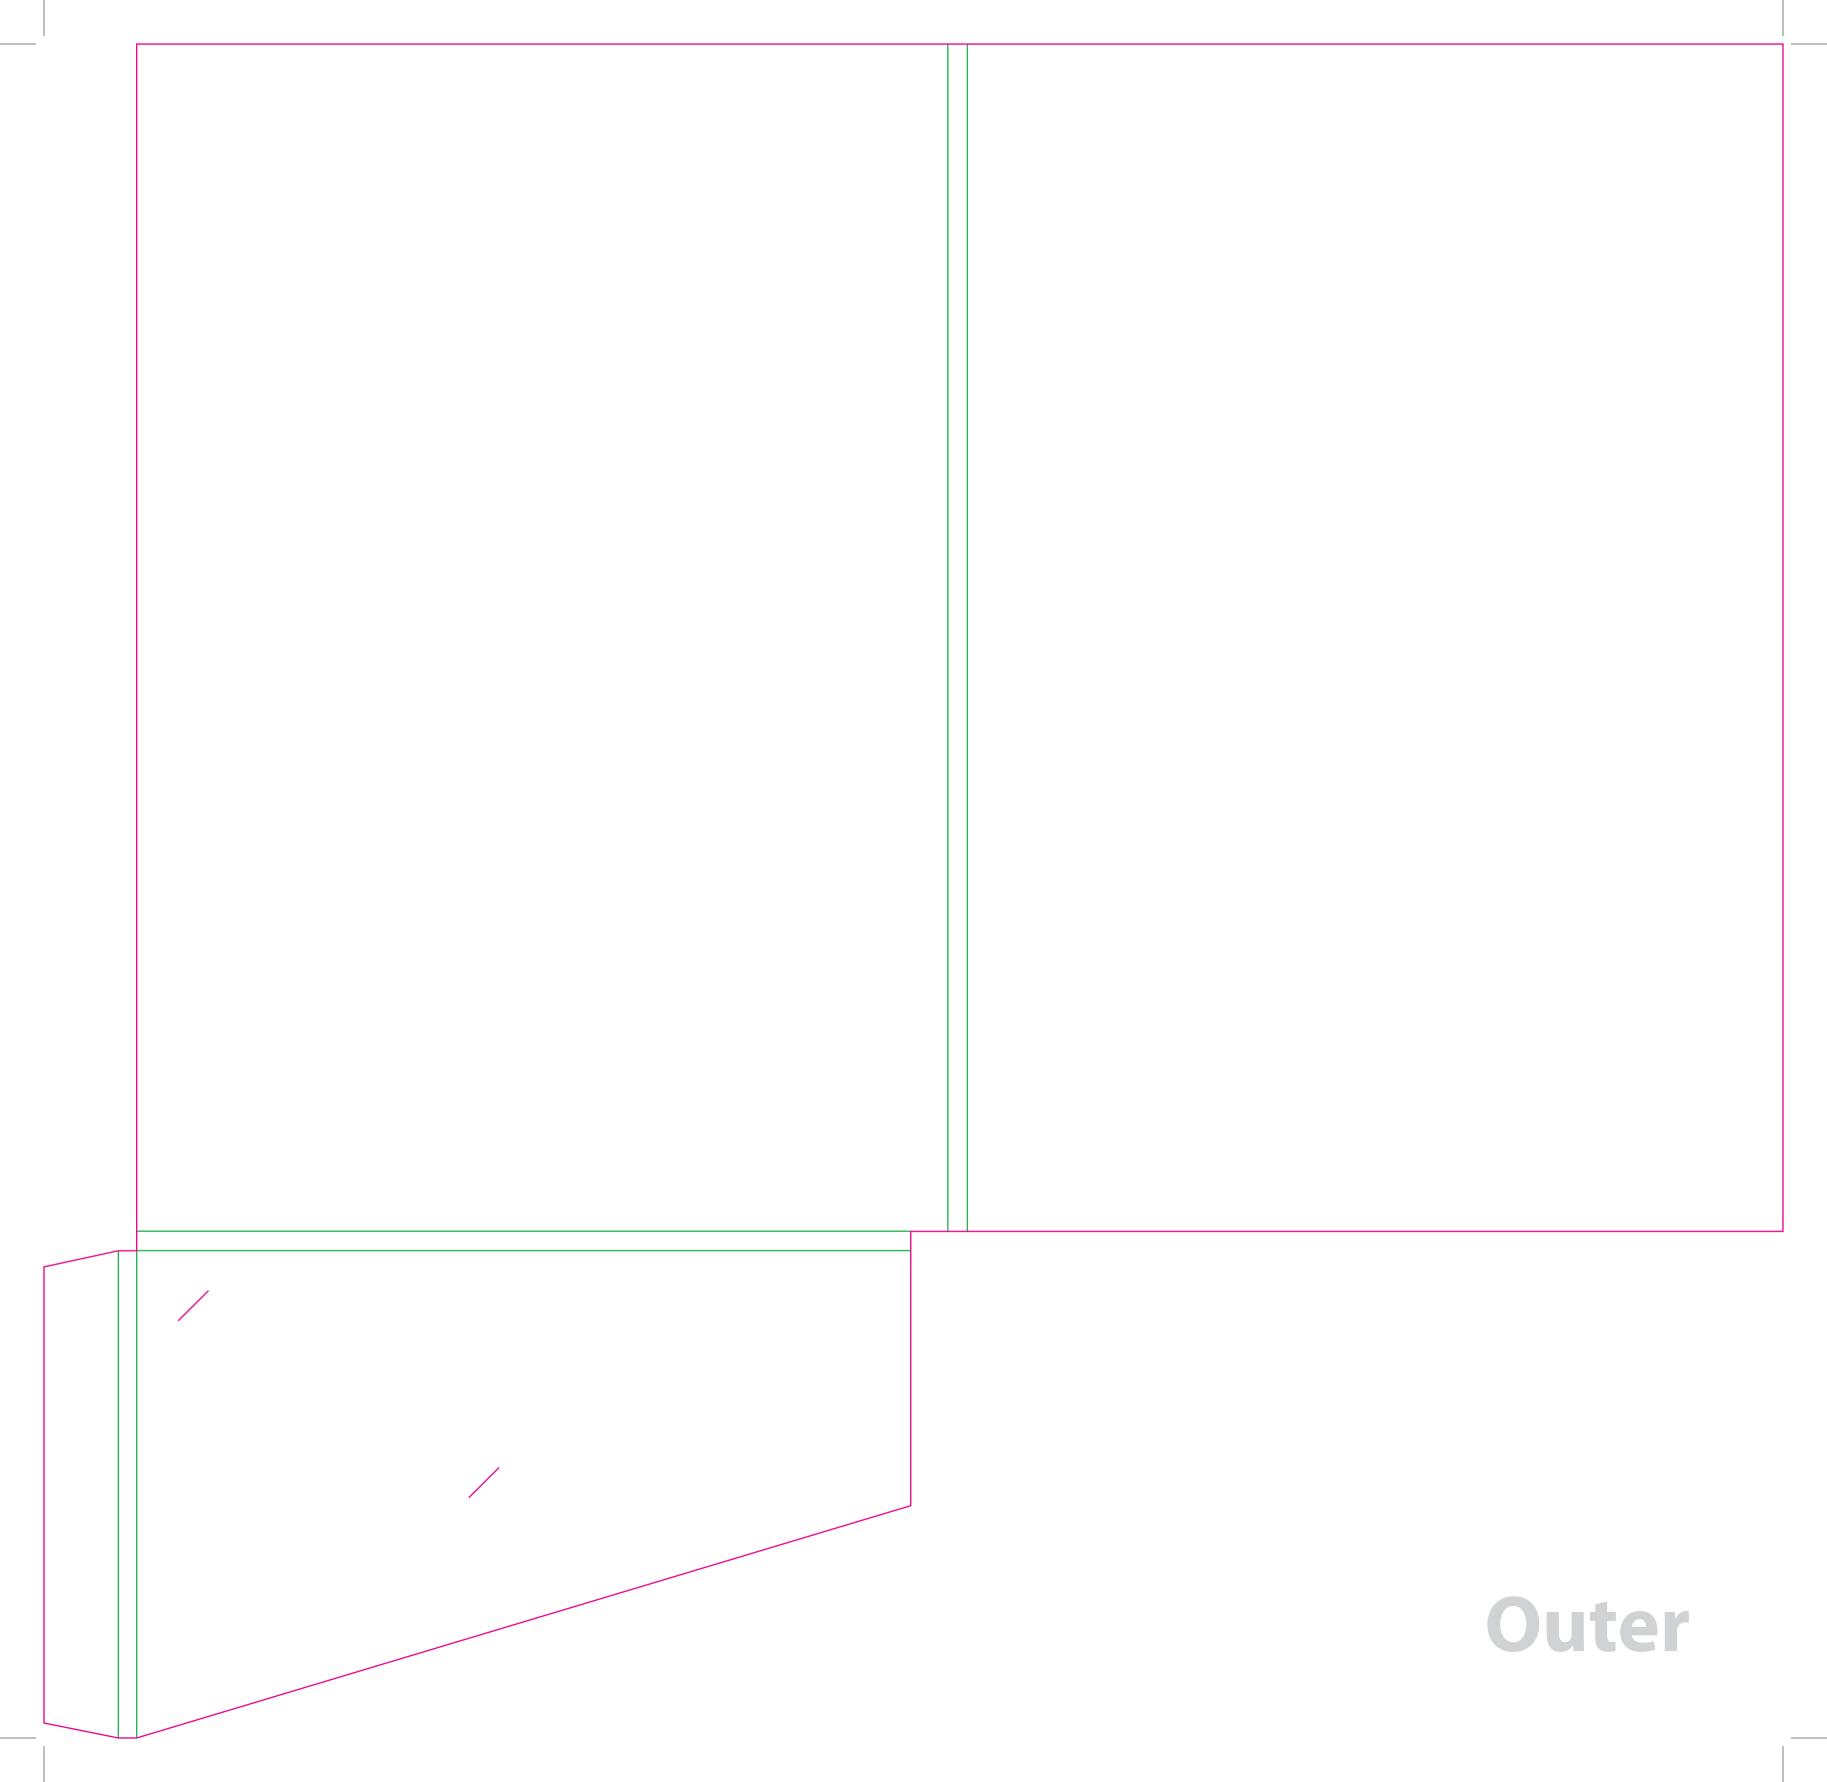

This document is set up to the exact flat size of your chosen folder and contains templates for both the inner and outer. Pink lines show cuts, green lines will be scored and folded. Please do not alter the document size or the colour and position of the lines in this template.

Please provide a minimum of 3mm bleed beyond the outline of the folder on all outer edges.

When creating your artwork, we also recommend a 'quiet area' where no text is placed closer than 8mm to the inside edges and spines of the folder template. This ensures that no text is at risk of being lost when your folders are trimmed.