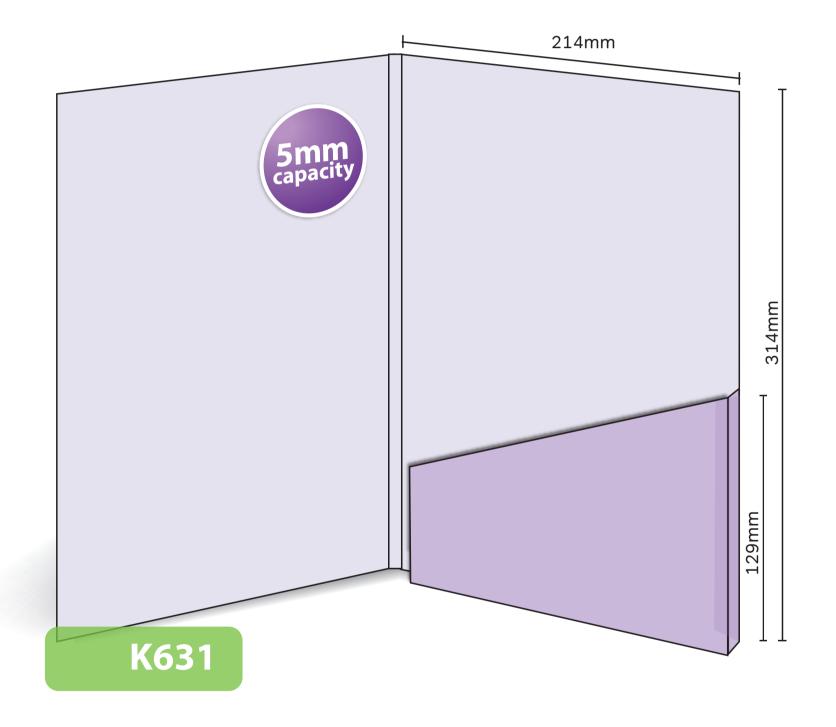

## K631

Glued with capacity
Finished Size 214mm x 314mm - Flap 129mm
Flat Size 460mm x 448mm (incl. tab)
5mm capacity (holds up to 30 standard 80gsm sheets)