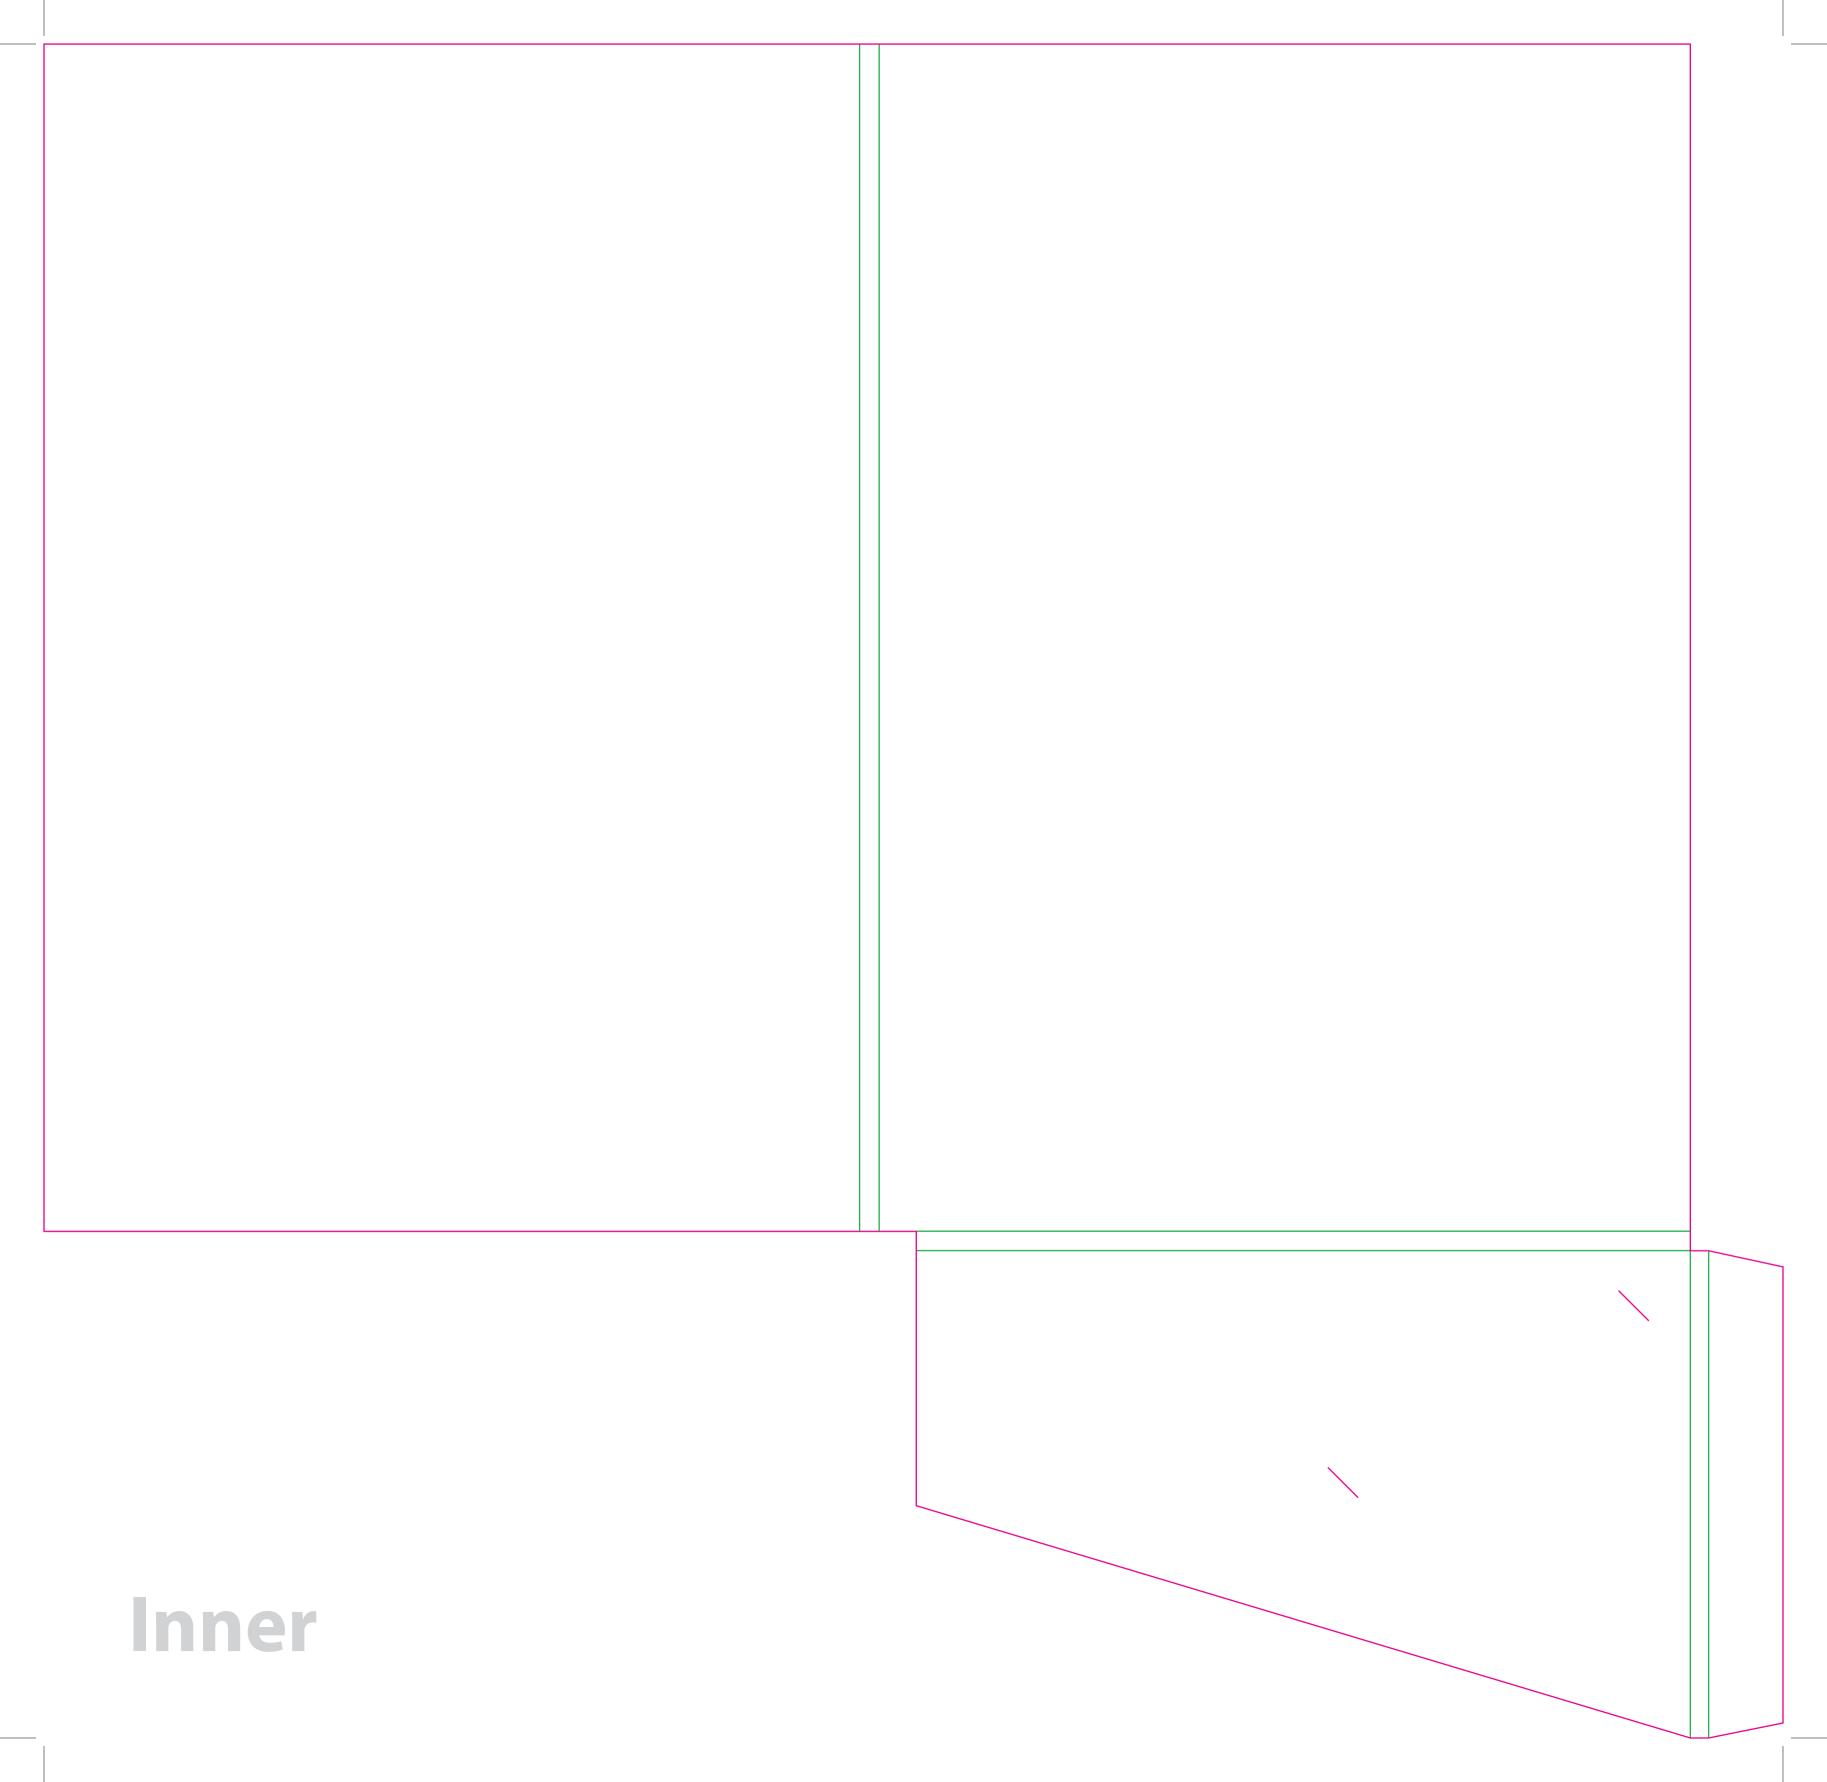

This document is set up to the exact flat size of your chosen folder and contains templates for both the inner and outer. Pink lines show cuts, green lines will be scored and folded. Please do not alter the document size or the colour and position of the lines in this template.

Please provide a minimum of 3mm bleed beyond the outline of the folder on all outer edges.

When creating your artwork, we also recommend a 'quiet area' where no text is placed closer than 8mm to the inside edges and spines of the folder template. This ensures that no text is at risk of being lost when your folders are trimmed.