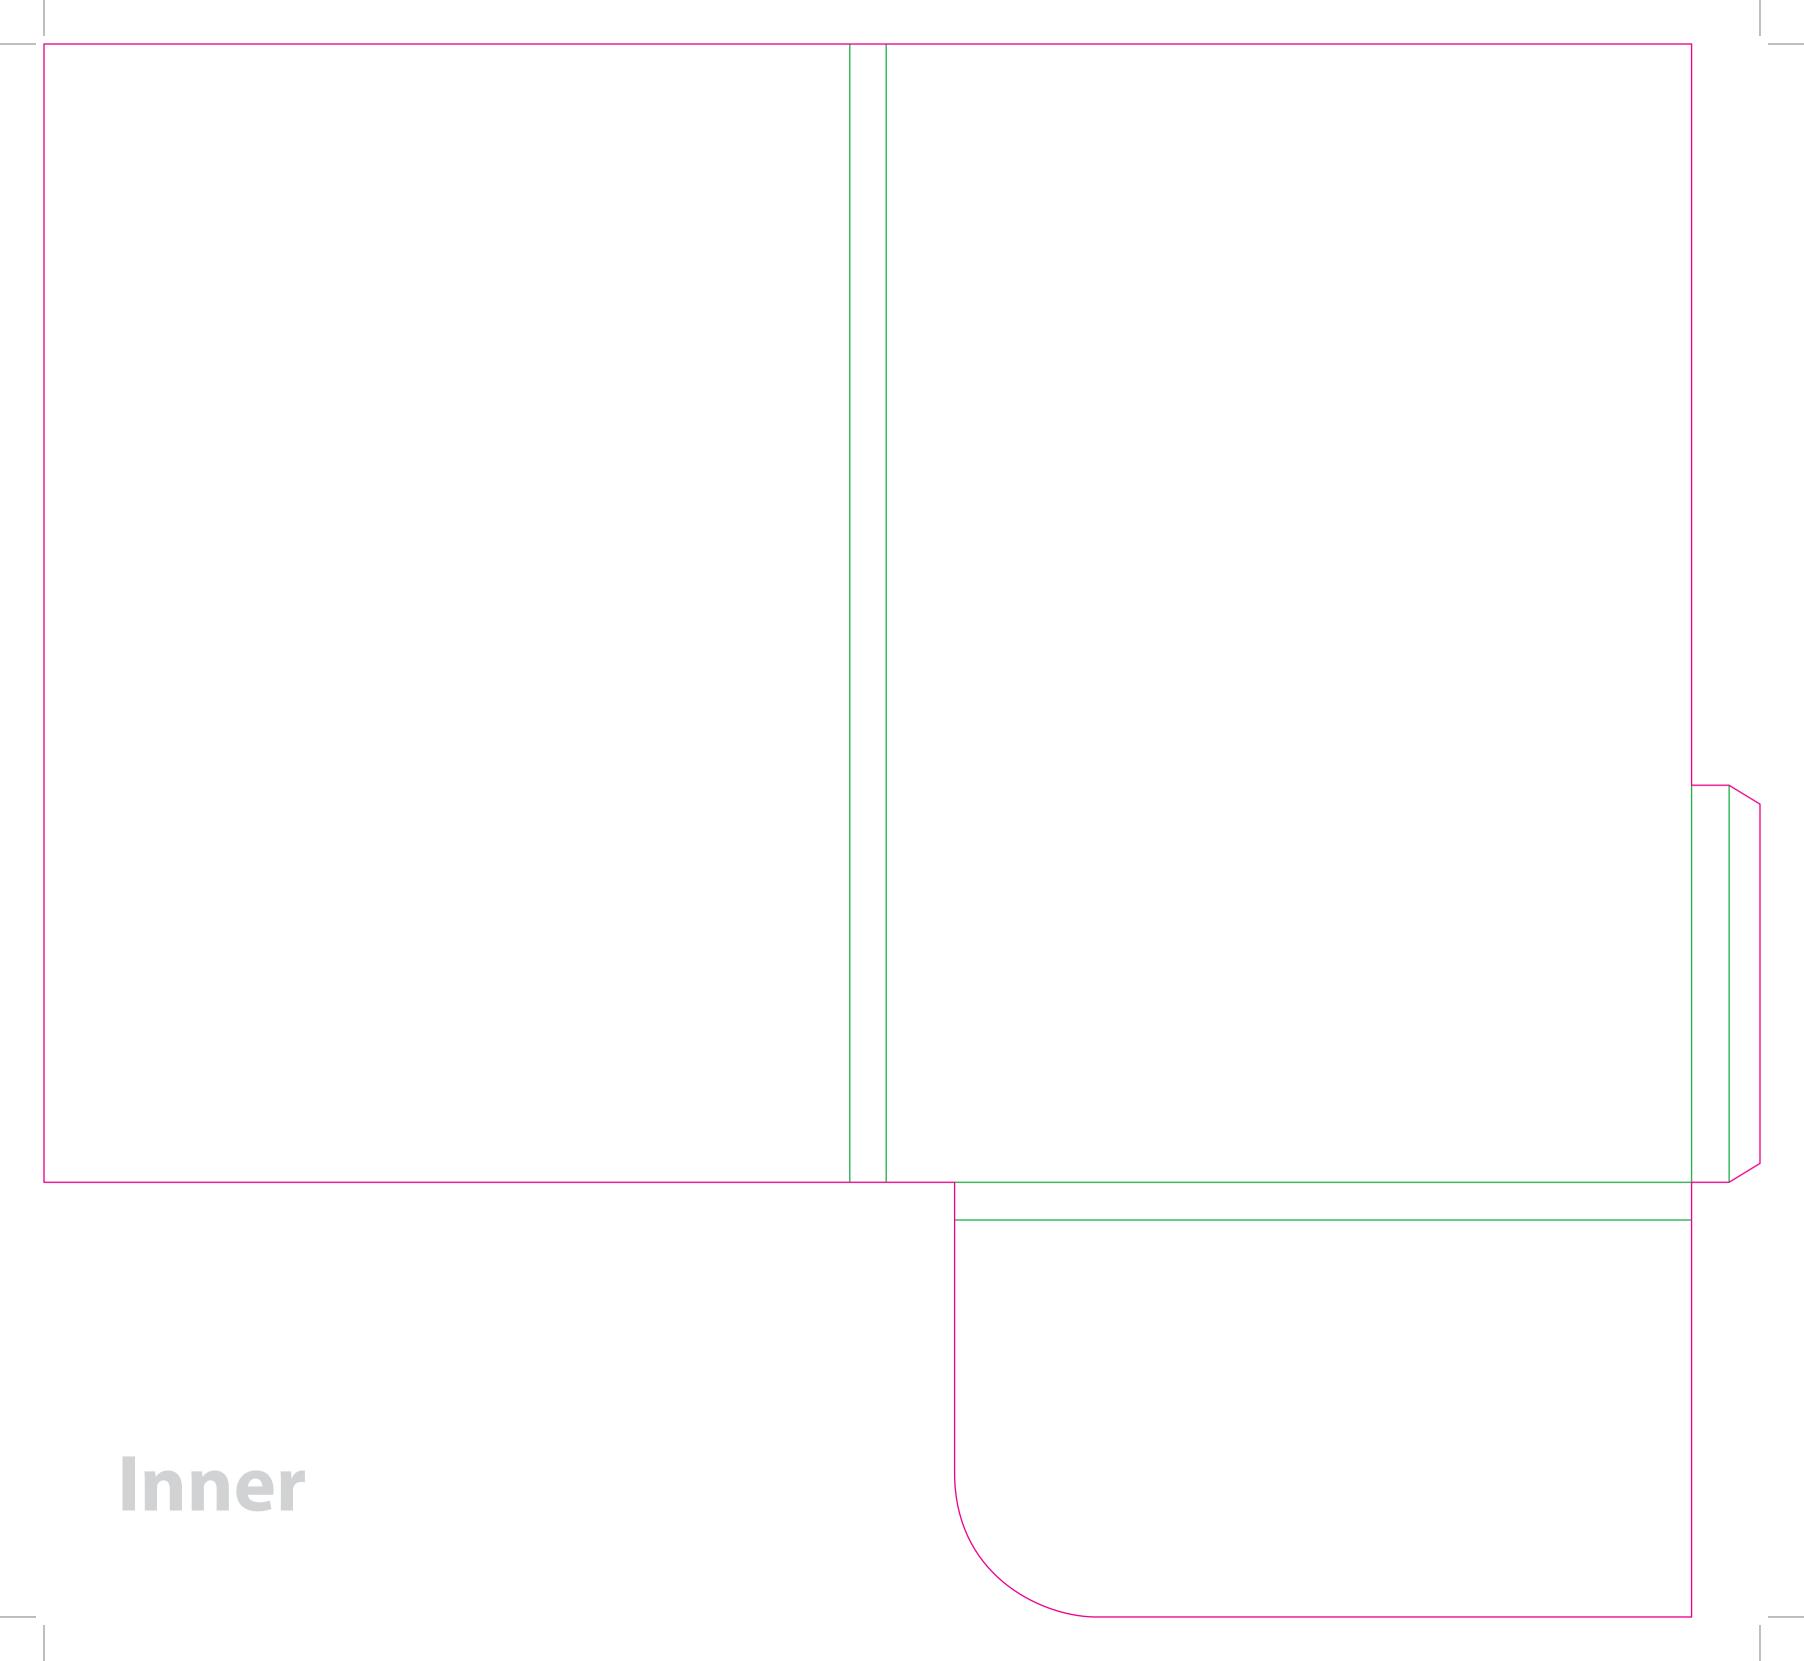

This document is set up to the exact flat size of your chosen folder and contains templates for both the inner and outer. Pink lines show cuts, green lines will be scored and folded. Please do not alter the document size or the colour and position of the lines in this template.

Please provide a minimum of 3mm bleed beyond the outline of the folder on all outer edges.

When creating your artwork, we also recommend a 'quiet area' where no text is placed closer than 8mm to the inside edges and spines of the folder template. This ensures that no text is at risk of being lost when your folders are trimmed.