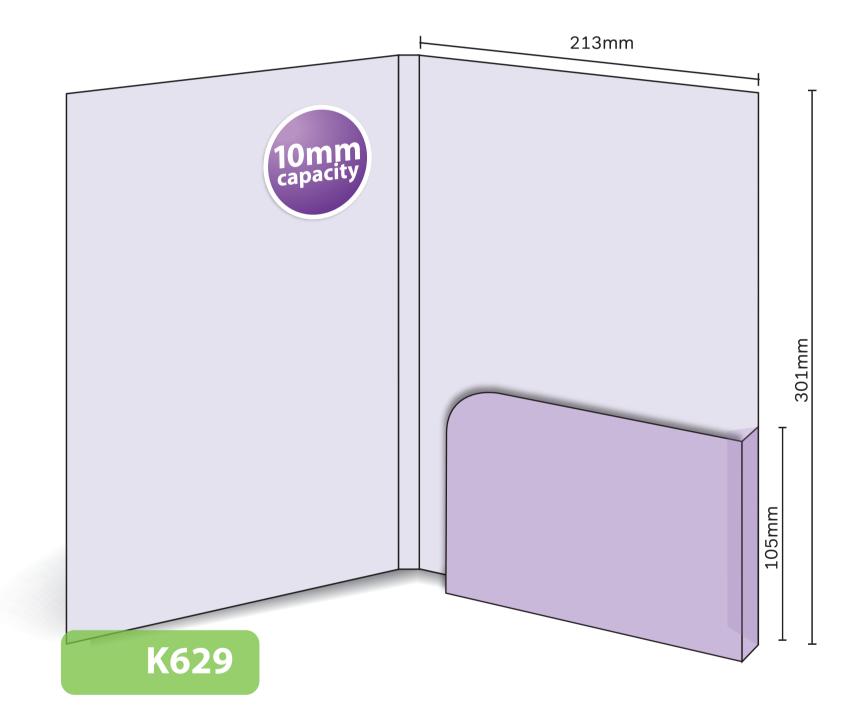

## K629

FolderKing

Glued with capacity
Finished Size 213mm x 301mm - Flap 105mm
Flat Size 454mm x 416mm (incl. tab)
10mm capacity (holds up to 60 standard 80gsm sheets)