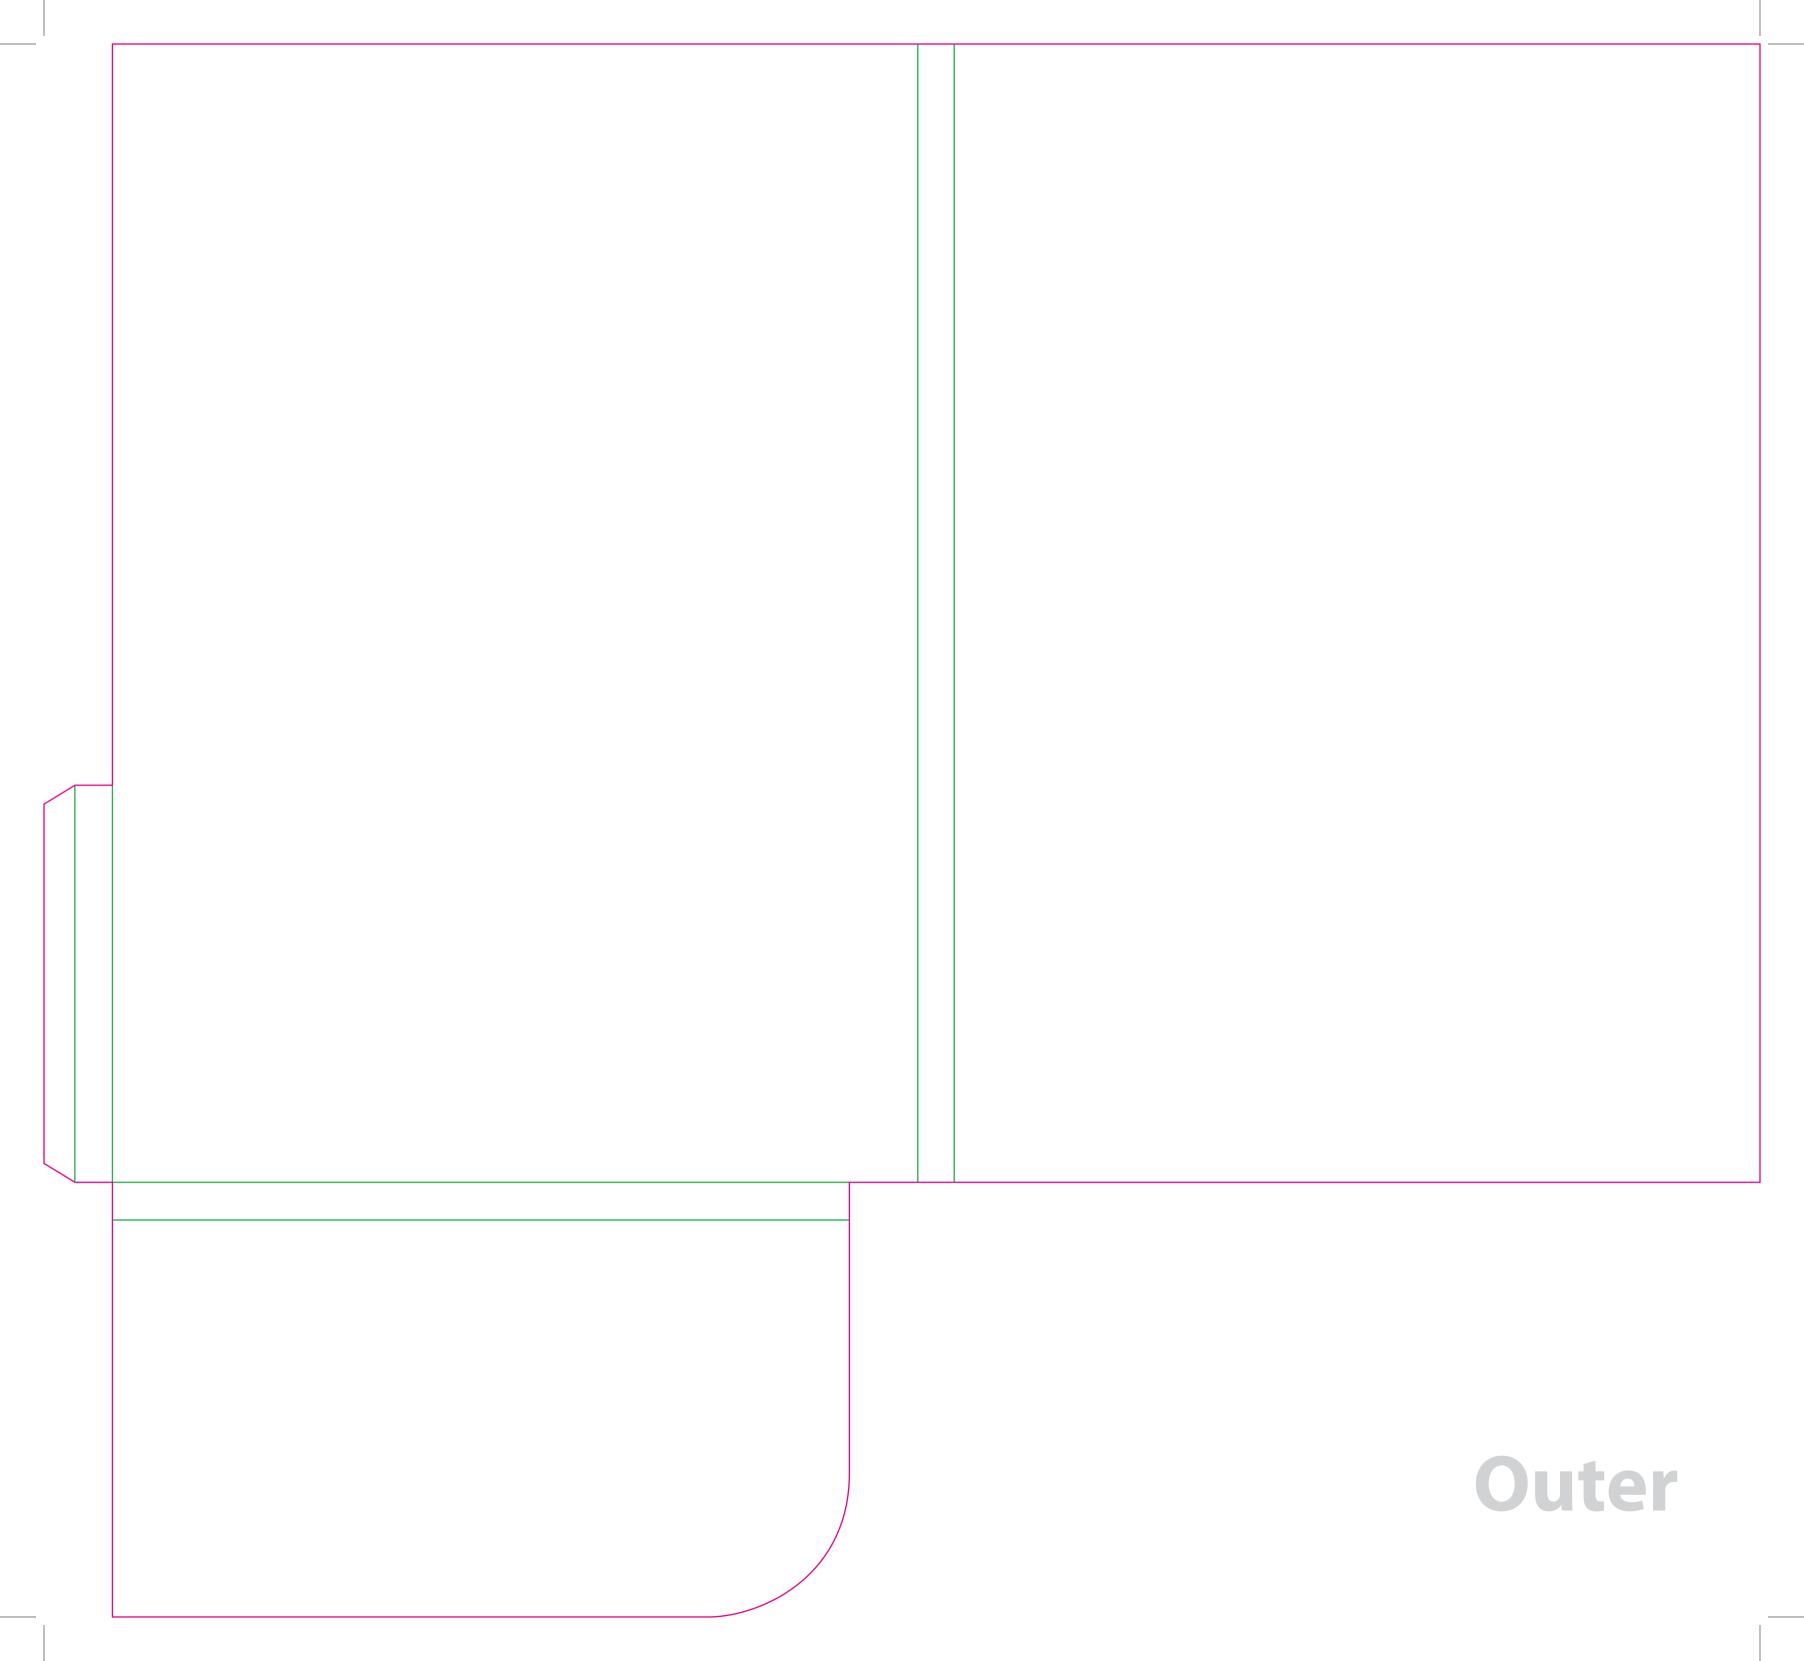

This document is set up to the exact flat size of your chosen folder and contains templates for both the inner and outer. Pink lines show cuts, green lines will be scored and folded. Please do not alter the document size or the colour and position of the lines in this template.

Please provide a minimum of 3mm bleed beyond the outline of the folder on all outer edges.

When creating your artwork, we also recommend a 'quiet area' where no text is placed closer than 8mm to the inside edges and spines of the folder template. This ensures that no text is at risk of being lost when your folders are trimmed.