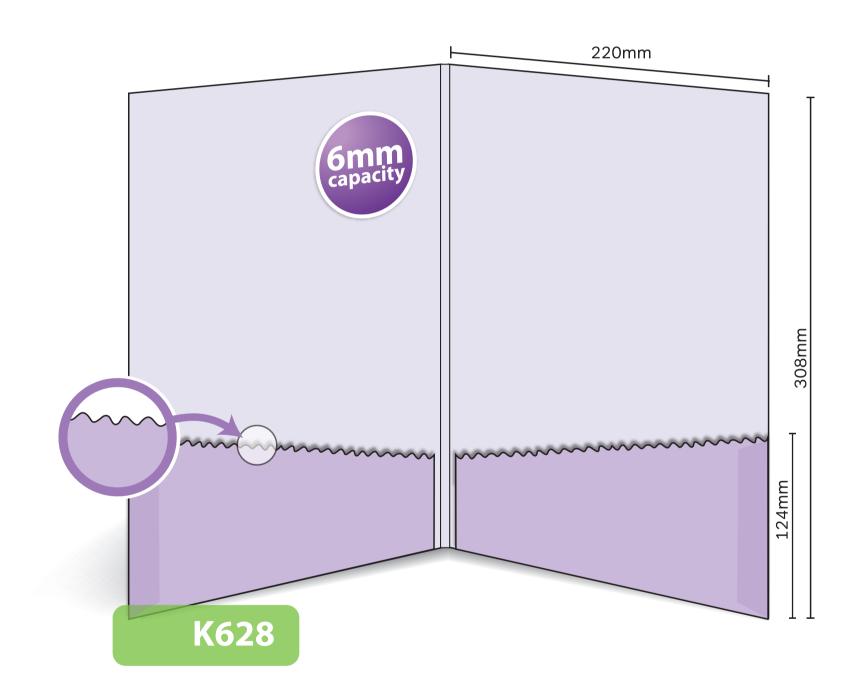

## K628

FolderKing

Glued with capacity
Finished Size 220mm x 308mm - Flap 124mm
Flat Size 495mm x 432mm (incl. tab)
6mm capacity (holds up to 36 standard 80gsm sheets)