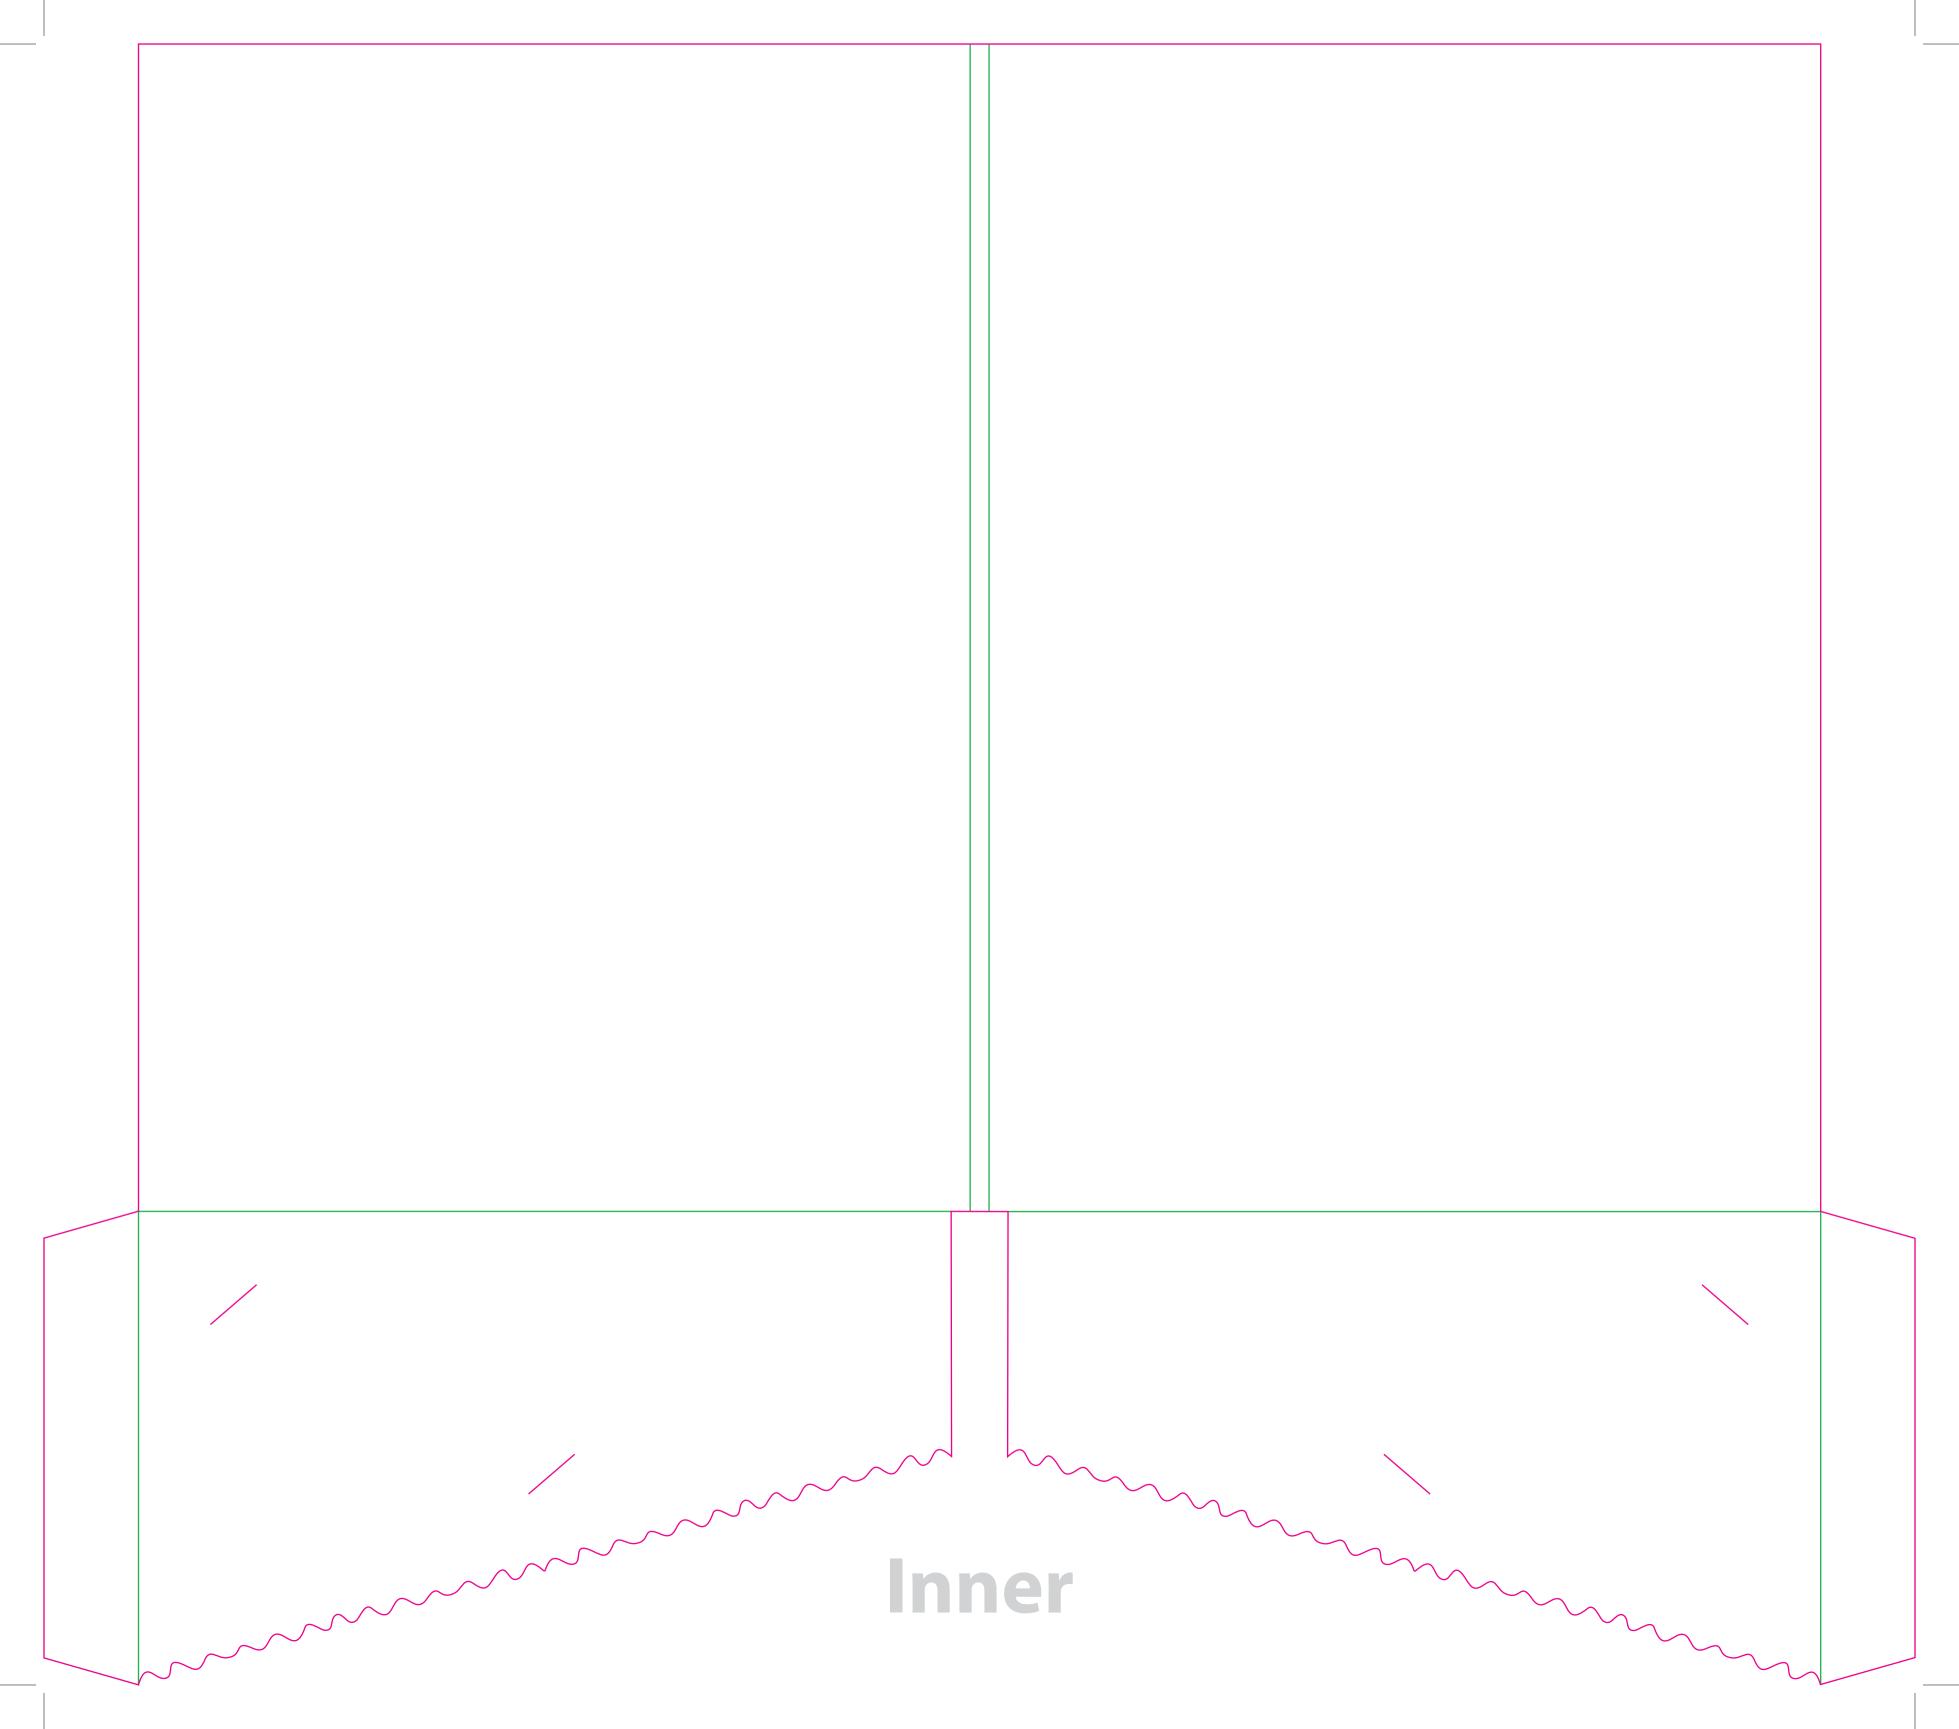

This document is set up to the exact flat size of your chosen folder and contains templates for both the inner and outer. Pink lines show cuts, green lines will be scored and folded. Please do not alter the document size or the colour and position of the lines in this template.

Please provide a minimum of 3mm bleed beyond the outline of the folder on all outer edges.

When creating your artwork, we also recommend a 'quiet area' where no text is placed closer than 8mm to the inside edges and spines of the folder template. This ensures that no text is at risk of being lost when your folders are trimmed.