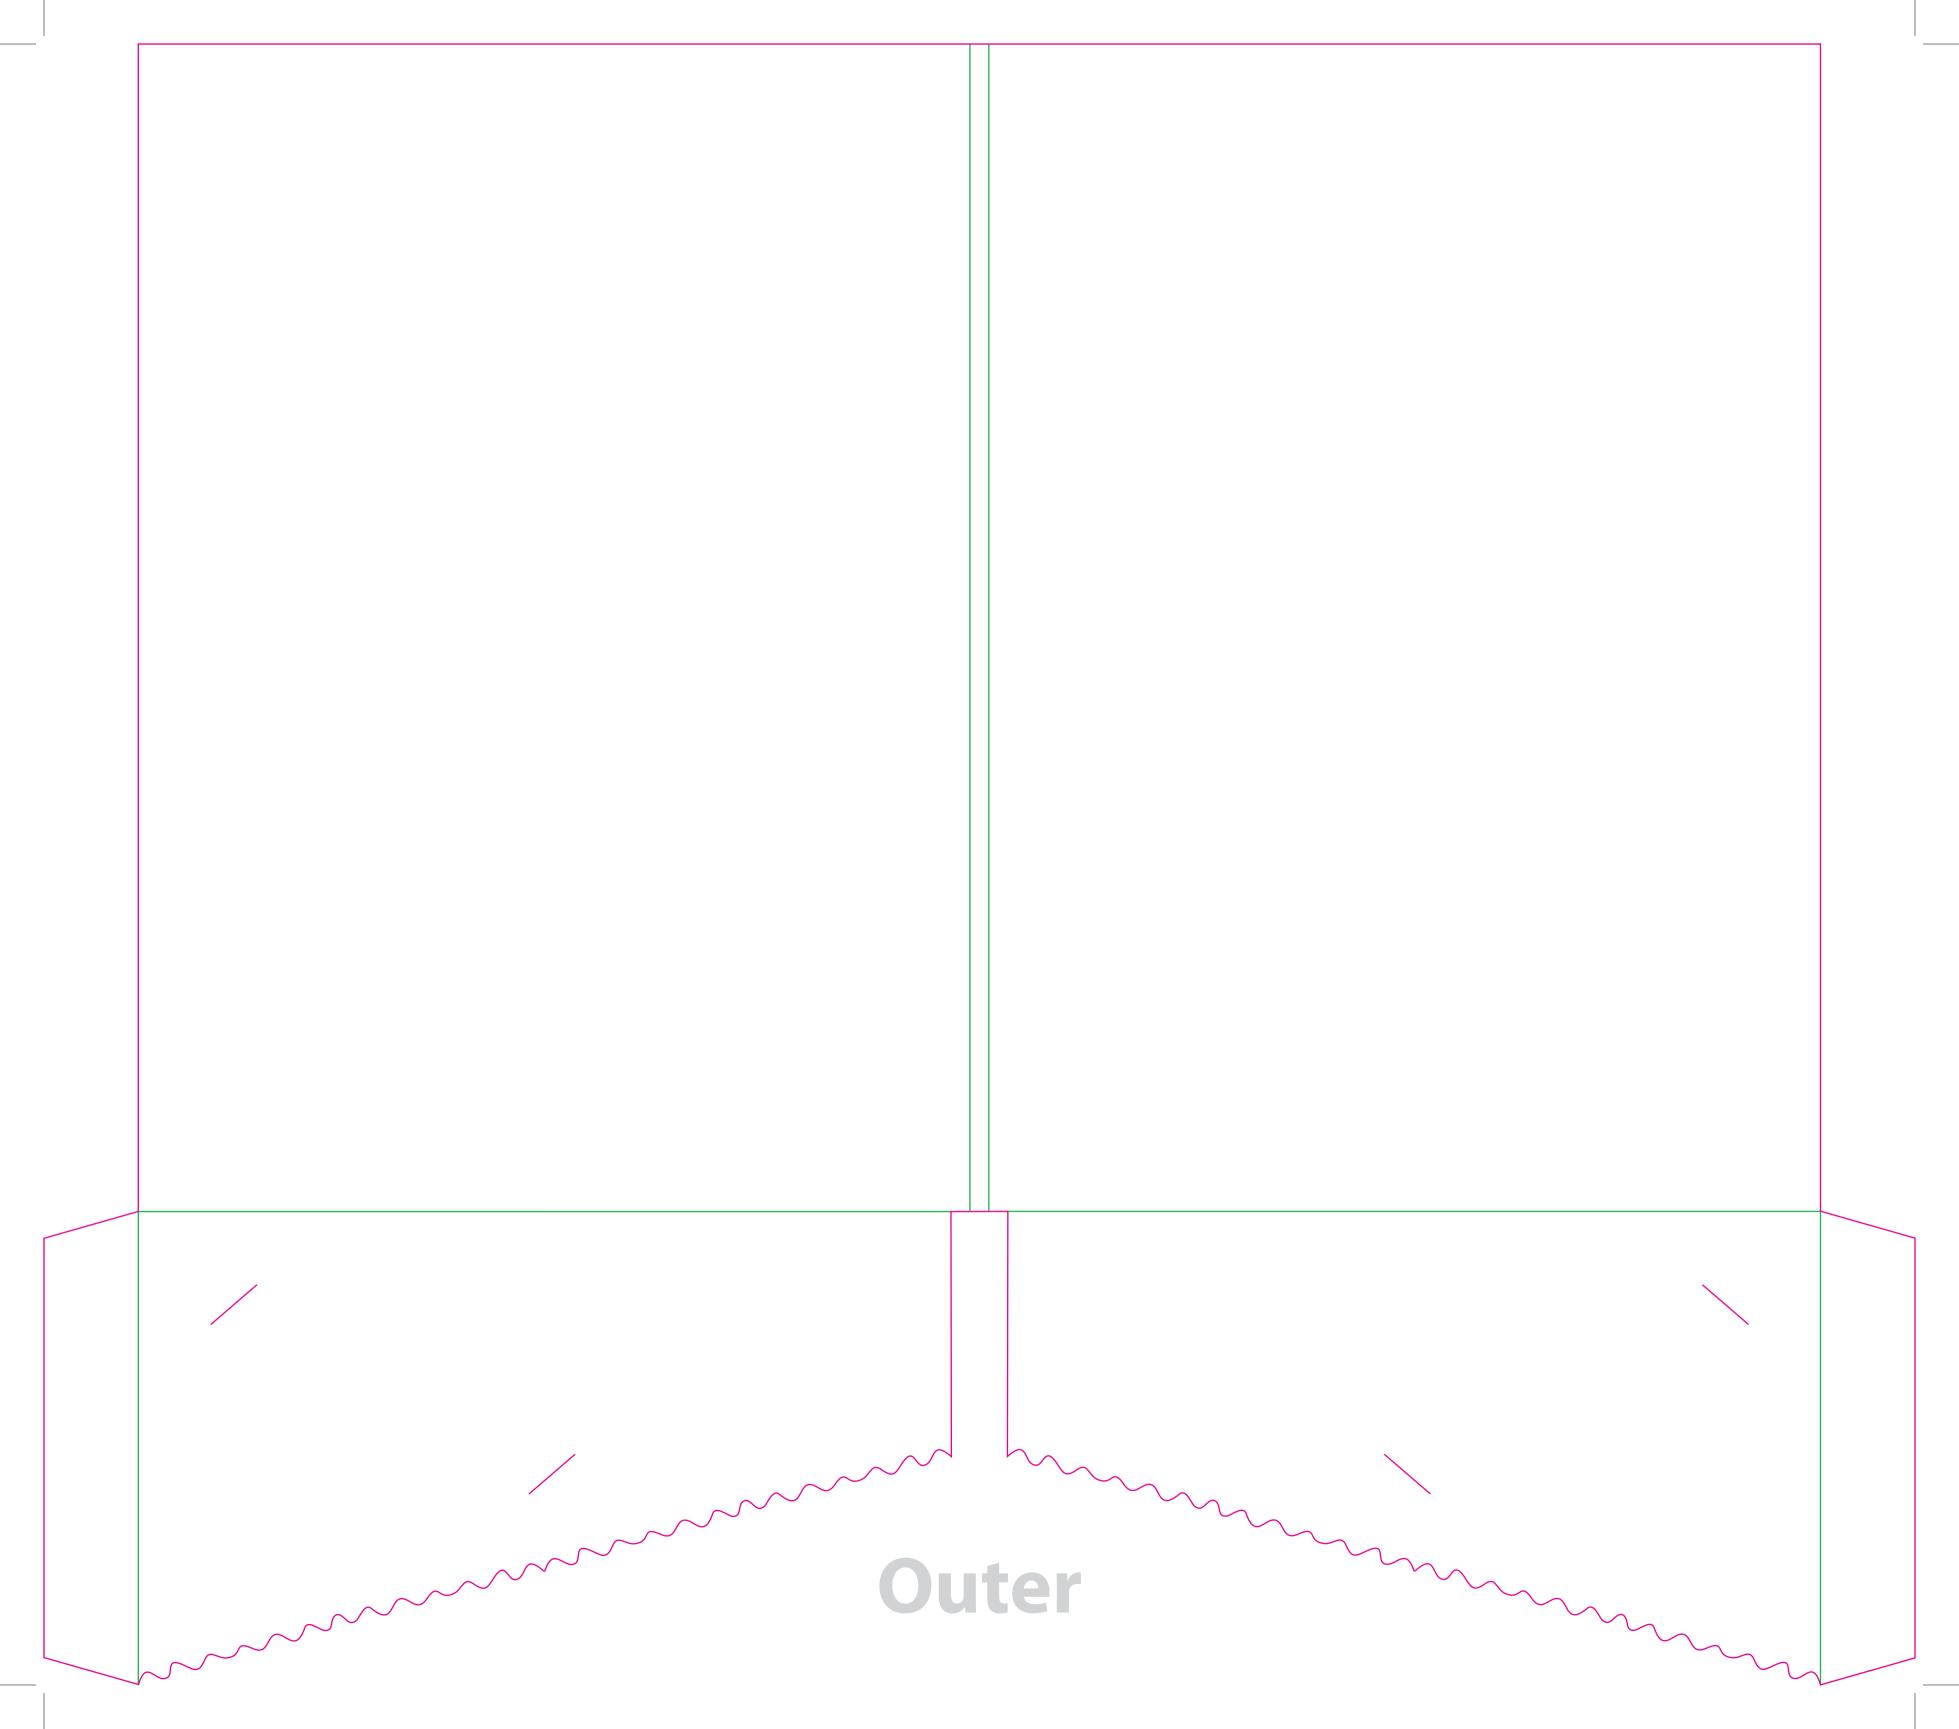

This document is set up to the exact flat size of your chosen folder and contains templates for both the inner and outer. Pink lines show cuts, green lines will be scored and folded. Please do not alter the document size or the colour and position of the lines in this template.

Please provide a minimum of 3mm bleed beyond the outline of the folder on all outer edges.

When creating your artwork, we also recommend a 'quiet area' where no text is placed closer than 8mm to the inside edges and spines of the folder template. This ensures that no text is at risk of being lost when your folders are trimmed.