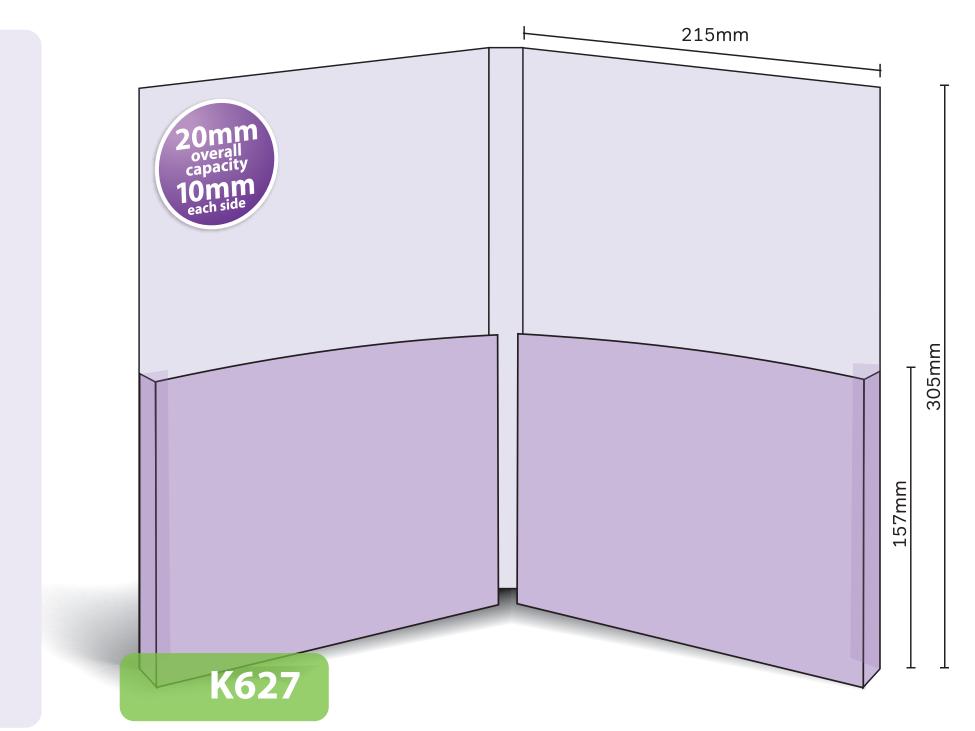

## K627

Glued with capacity Finished Size 215mm x 305mm - Flap 157mm Flat Size 490mm x 472mm (incl. tab) 20mm capacity (holds up to 100 standard 80gsm sheets)