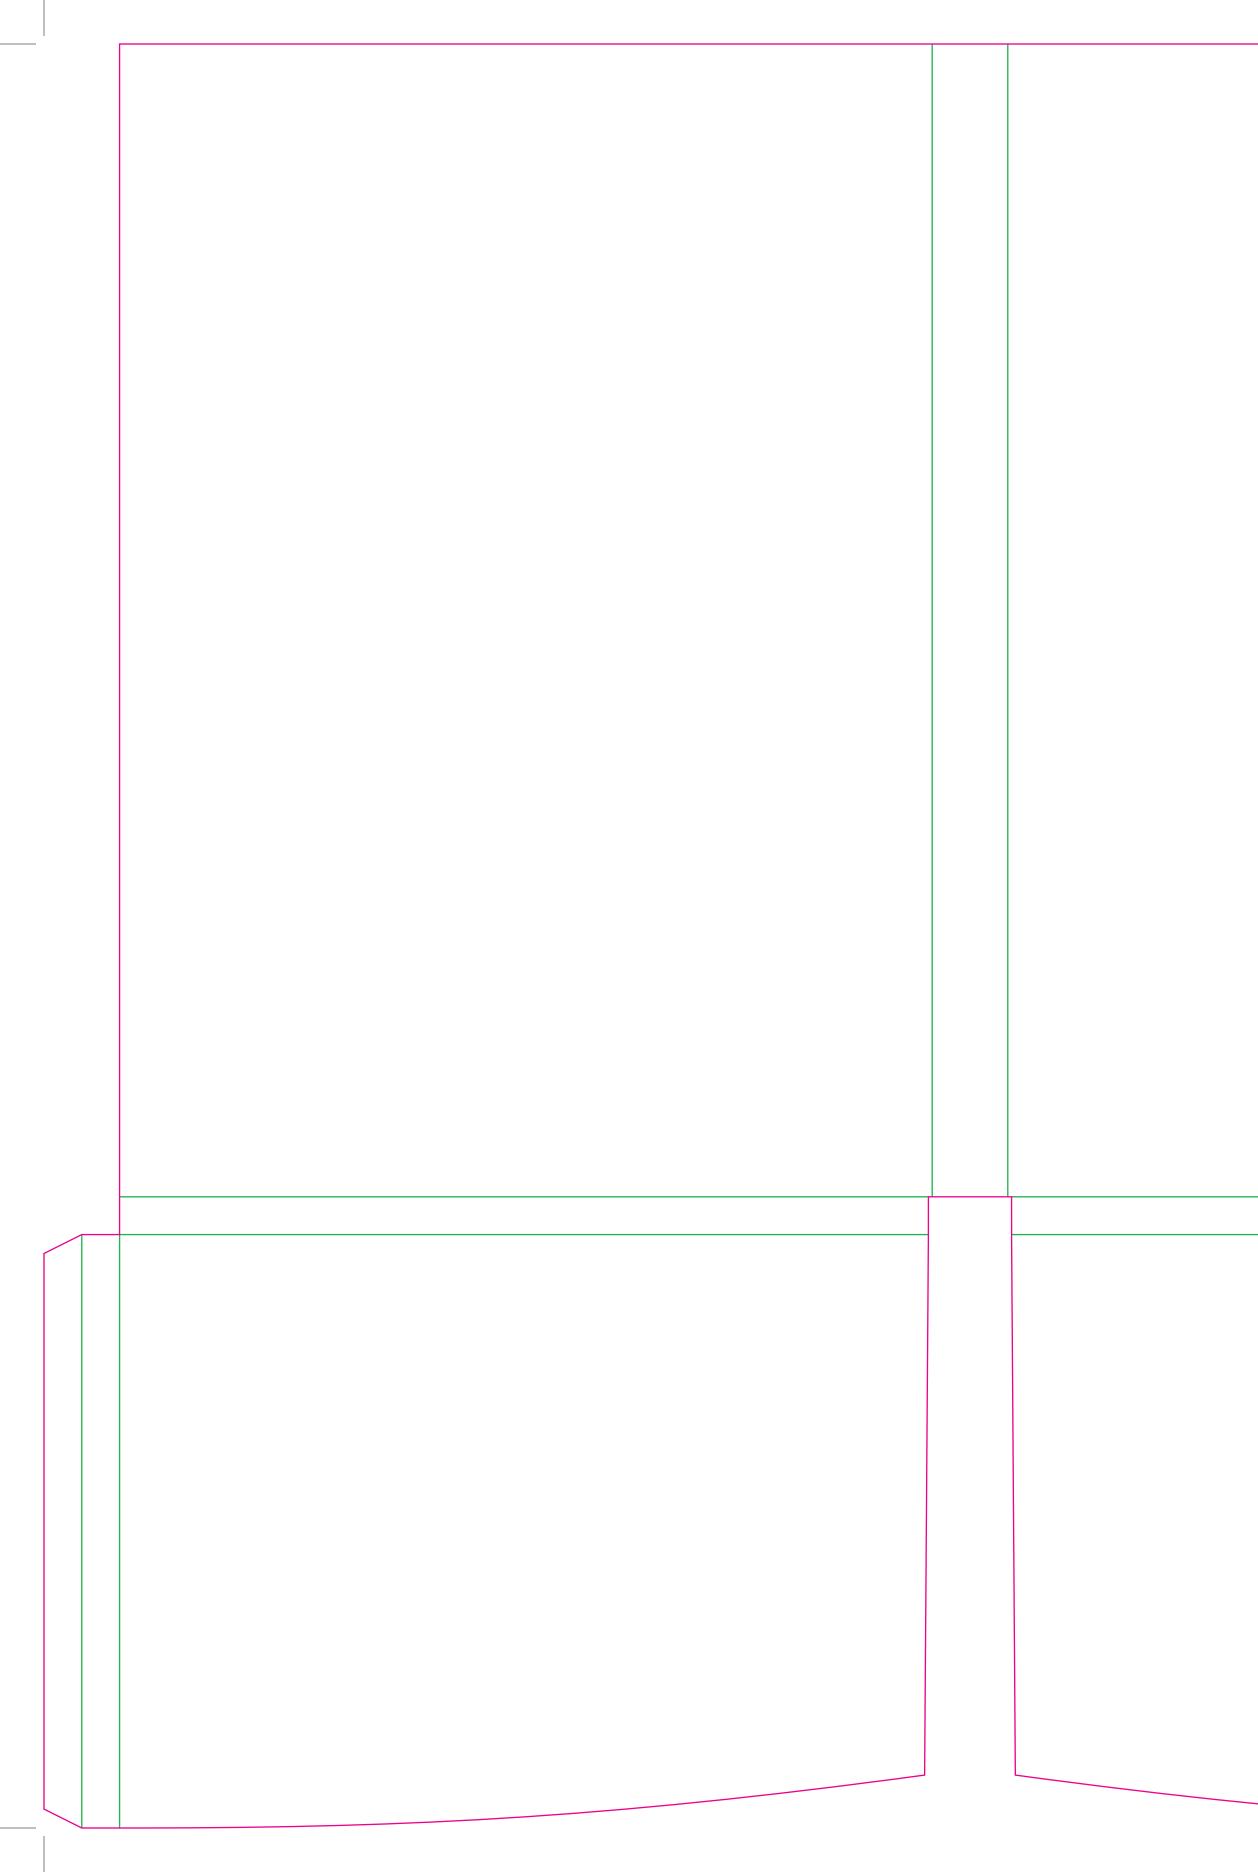

This document is set up to the exact flat size of your chosen folder and contains templates for both the inner and outer. Pink lines show cuts, green lines will be scored and folded. Please do not alter the document size or the colour and position of the lines in this template.

Please provide a minimum of 3mm bleed beyond the outline of the folder on all outer edges.

When creating your artwork, we also recommend a 'quiet area' where no text is placed closer than 8mm to the inside edges and spines of the folder template. This ensures that no text is at risk of being lost when your folders are trimmed.