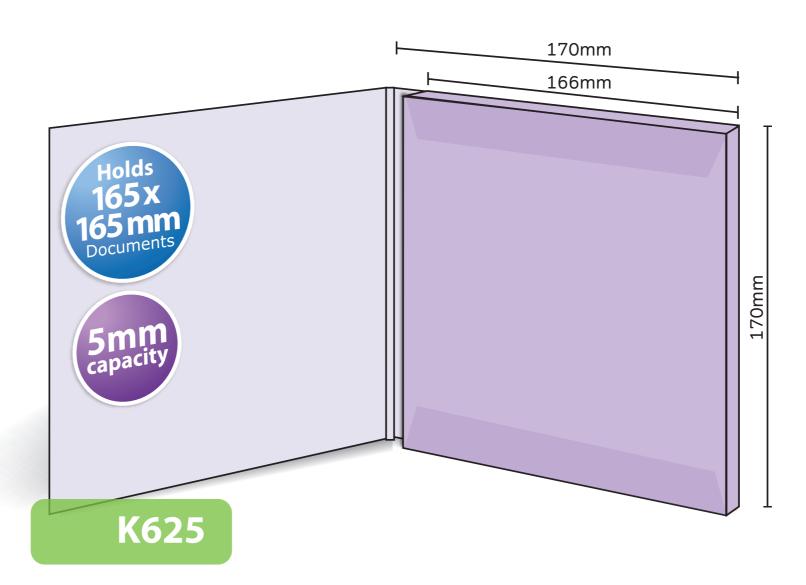

## K625

Glued with capacity
Finished Size 170mm x 170mm - Flap 166mm
Flat Size 515mm x 228mm (incl. tab)
5mm capacity (holds up to 30 standard 80gsm sheets)

Thank you for downloading your **Folder King** template.

This document is set up to the exact flat size of your chosen folder and contains templates for both the inner and outer. Pink lines show cuts, green lines will be scored and folded. Please do not alter the document size or the colour and position of the lines in this template.