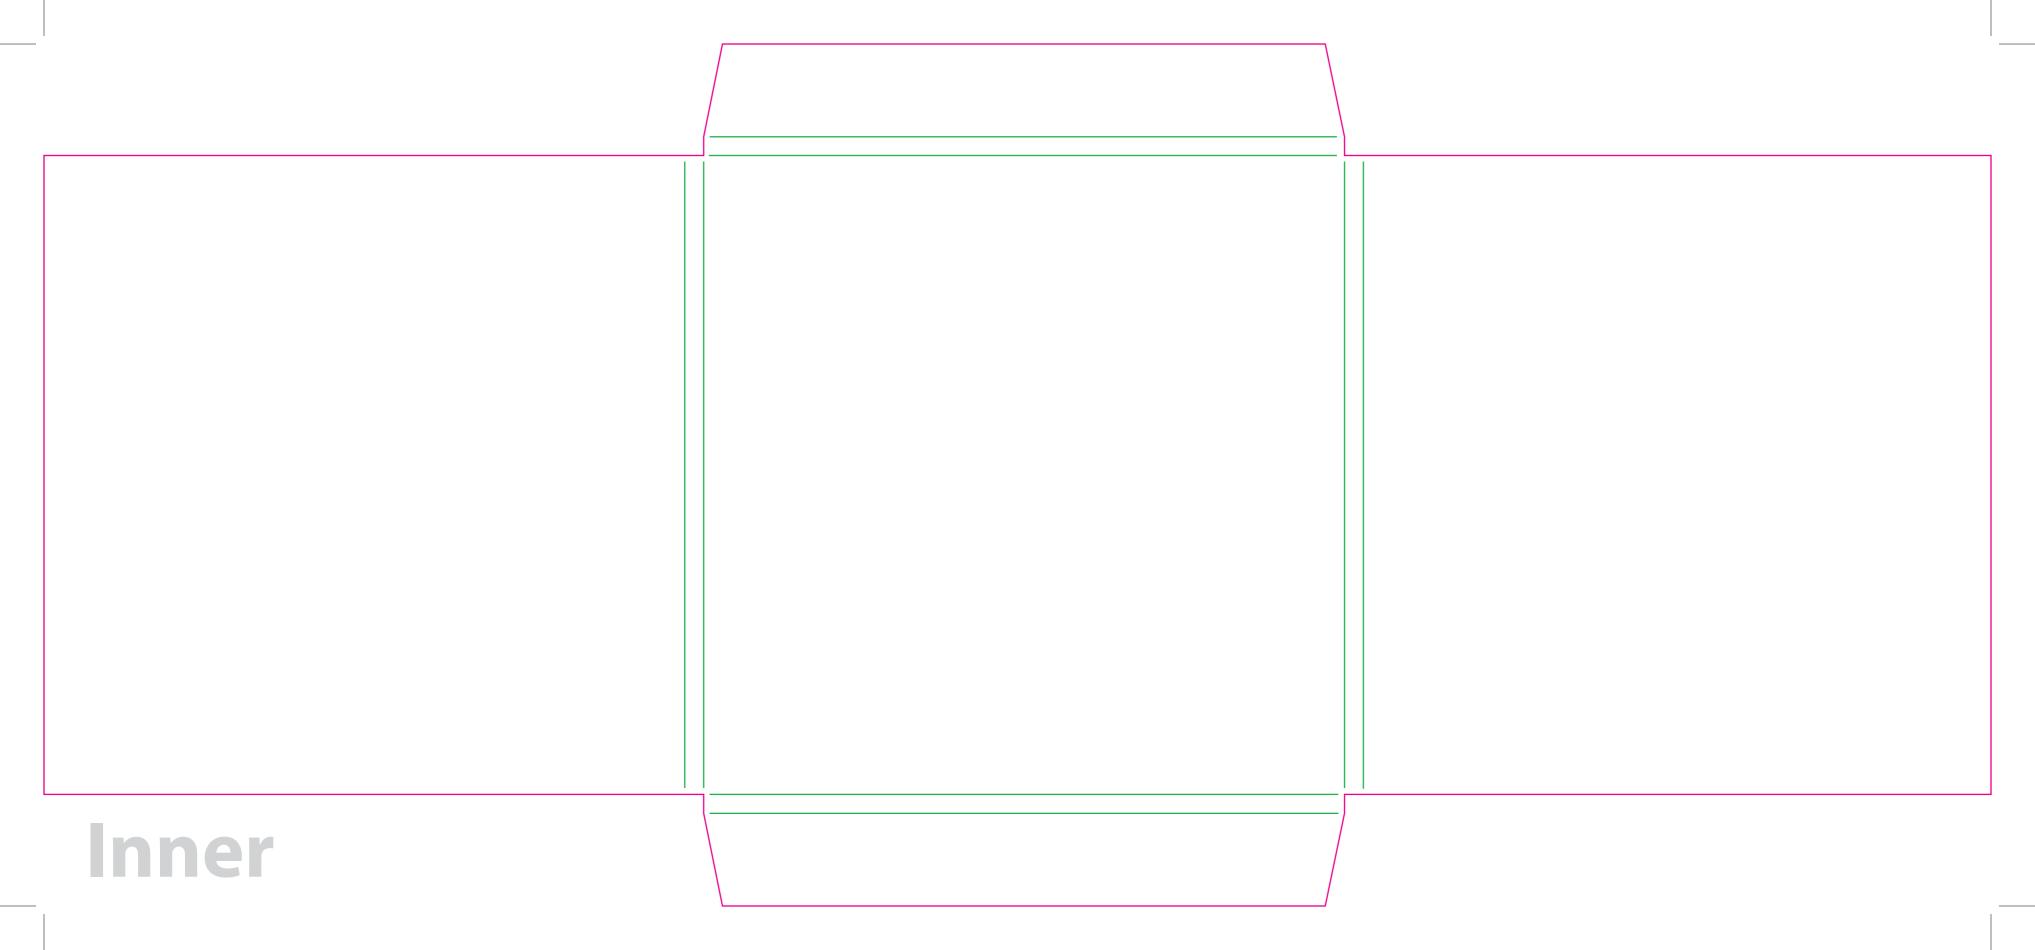

This document is set up to the exact flat size of your chosen folder and contains templates for both the inner and outer. Pink lines show cuts, green lines will be scored and folded. Please do not alter the document size or the colour and position of the lines in this template.