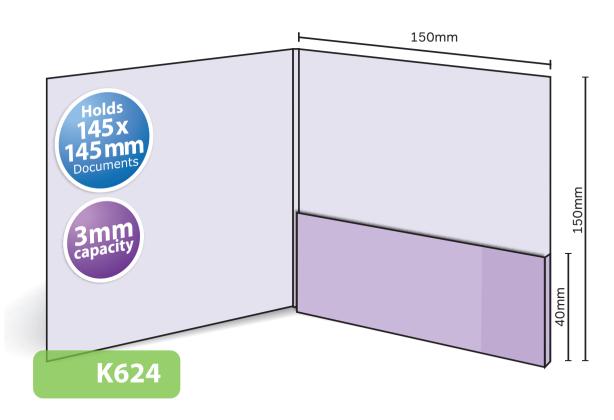

## K624

Glued with capacity
Finished Size 150mm x 150mm - Flap 40mm
Flat Size 337mm x 193mm (incl. tab)
3mm capacity (holds up to 18 standard 80gsm sheets)