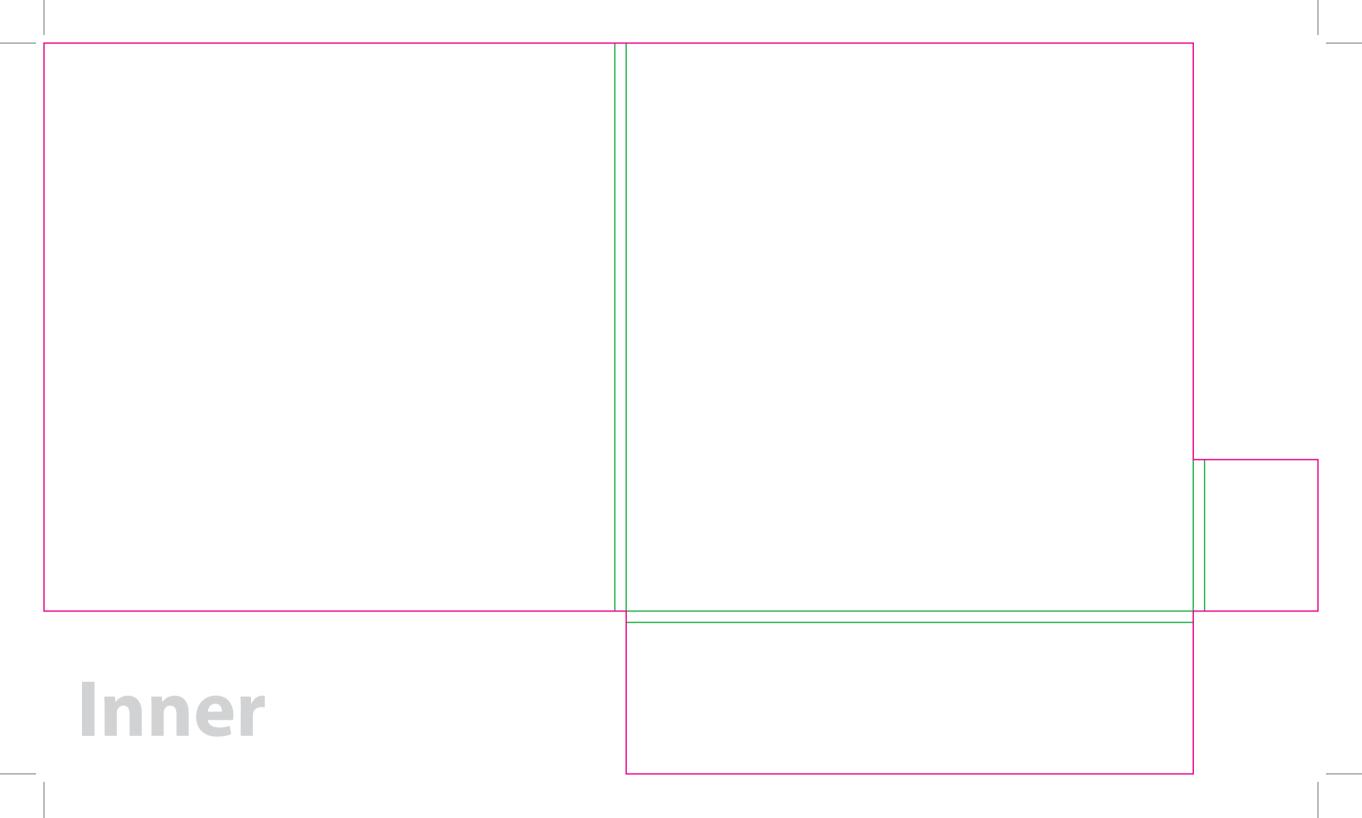

This document is set up to the exact flat size of your chosen folder and contains templates for both the inner and outer. Pink lines show cuts, green lines will be scored and folded. Please do not alter the document size or the colour and position of the lines in this template.

Please provide a minimum of 3mm bleed beyond the outline of the folder on all outer edges.

When creating your artwork, we also recommend a 'quiet area' where no text is placed closer than 8mm to the inside edges and spines of the folder template. This ensures that no text is at risk of being lost when your folders are trimmed.