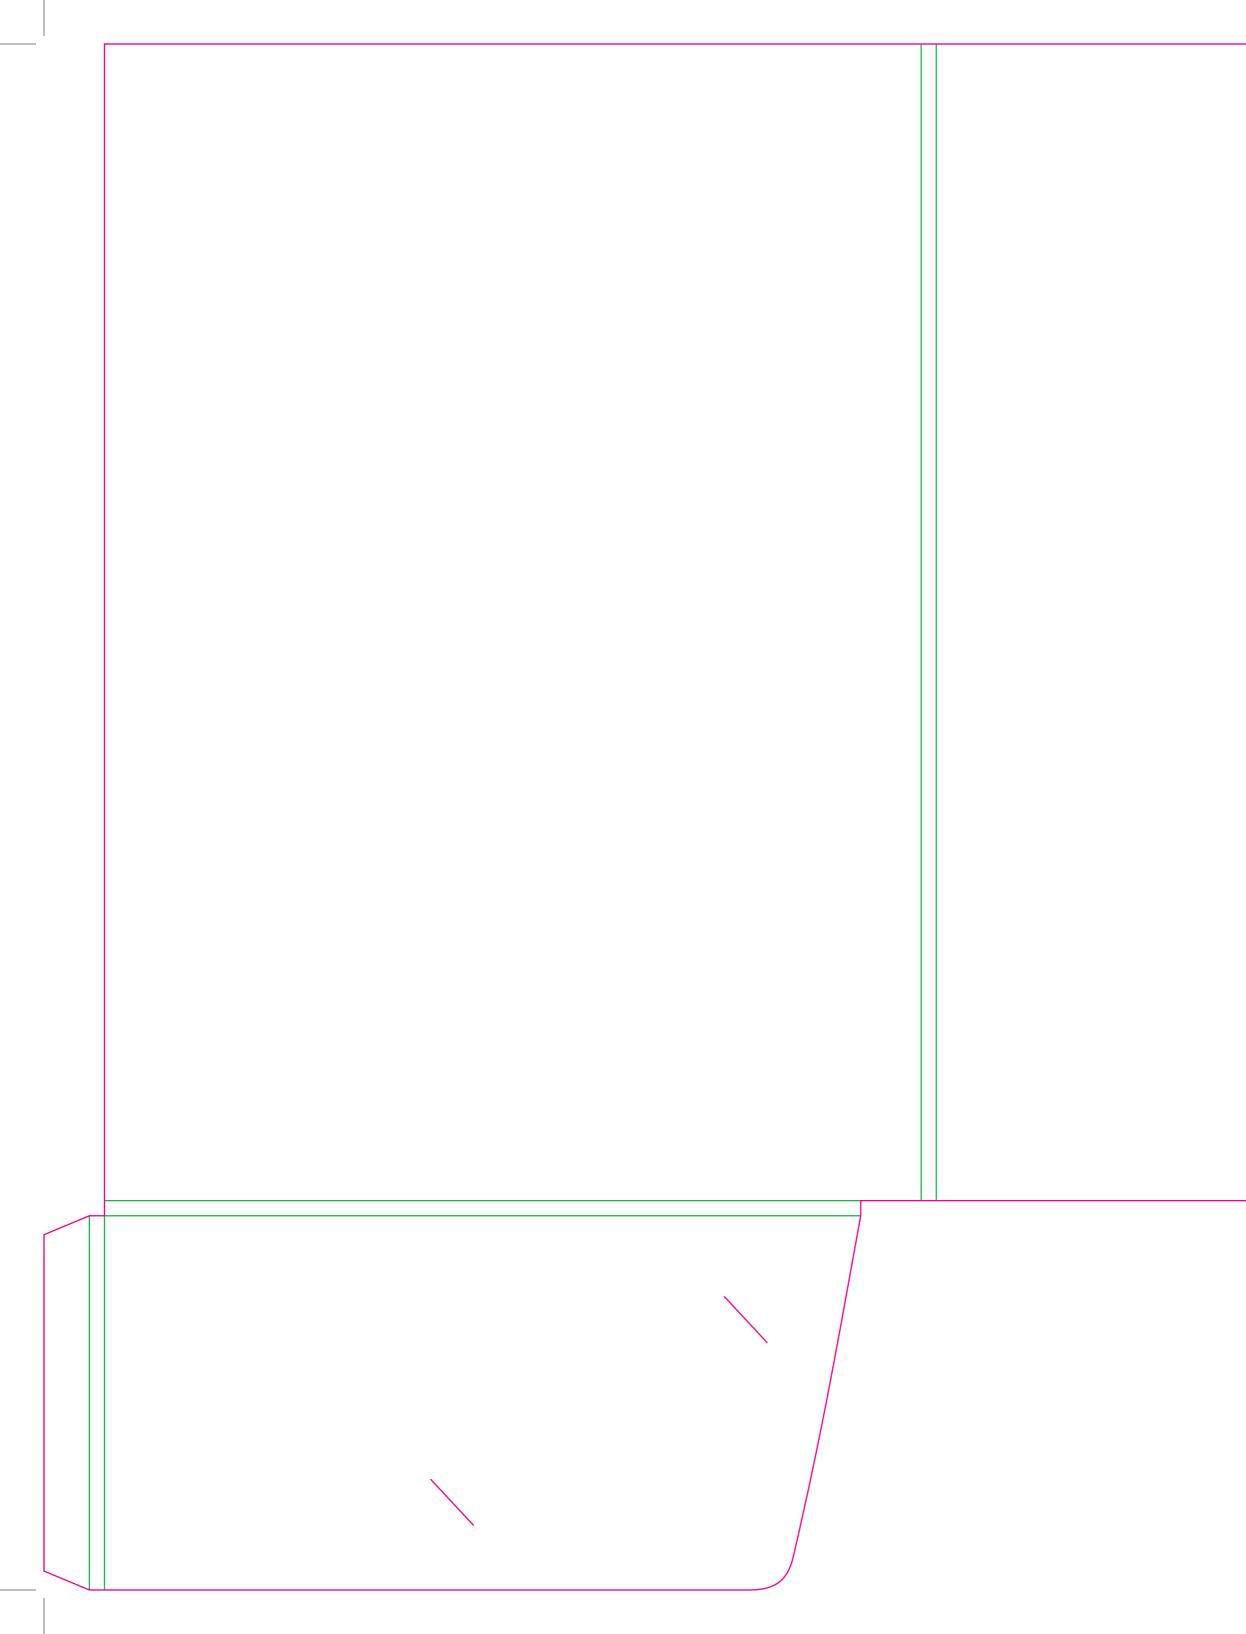

This document is set up to the exact flat size of your chosen folder and contains templates for both the inner and outer. Pink lines show cuts, green lines will be scored and folded. Please do not alter the document size or the colour and position of the lines in this template.

## Outer