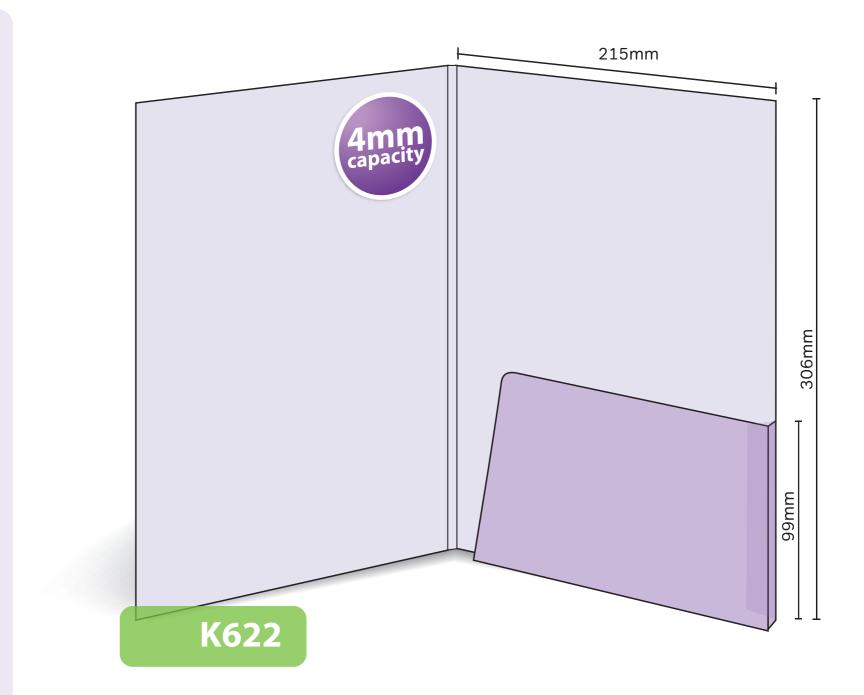

## К622

Glued with capacity Finished Size 215mm x 306mm - Flap 99mm Flat Size 452mm x 409mm (incl. tab) 4mm capacity (holds up to 24 standard 80gsm sheets)

This document is set up to the exact flat size of your chosen folder and contains templates for both the inner and outer. Pink lines show cuts, green lines will be scored and folded. Please do not alter the document size or the colour and position of the lines in this template.