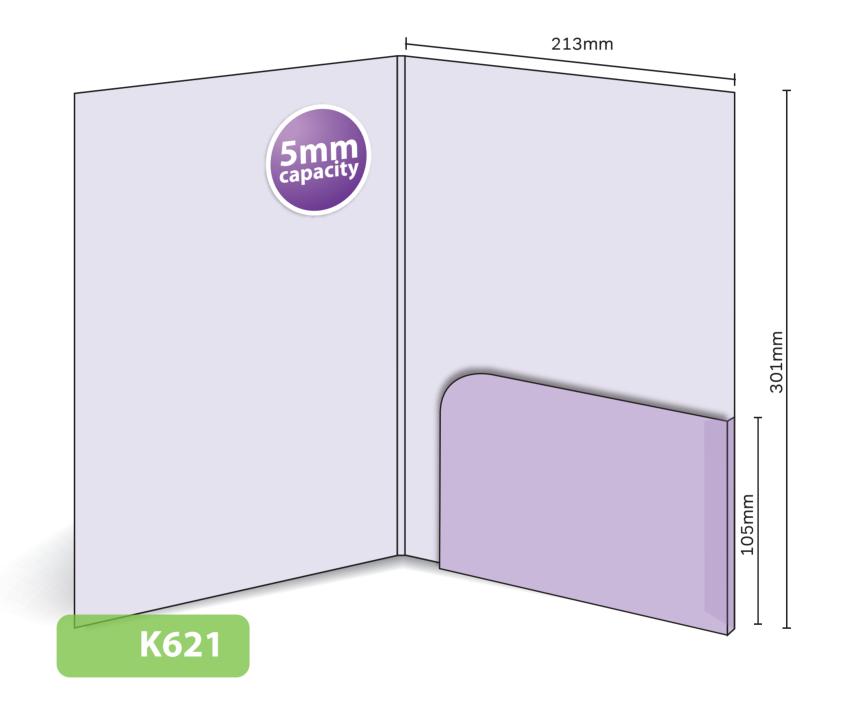

## K621

Glued with capacity
Finished Size 213mm x 301mm - Flap 105mm
Flat Size 444mm x 411mm (incl. tab)
5mm capacity (holds up to 30 standard 80gsm sheets)