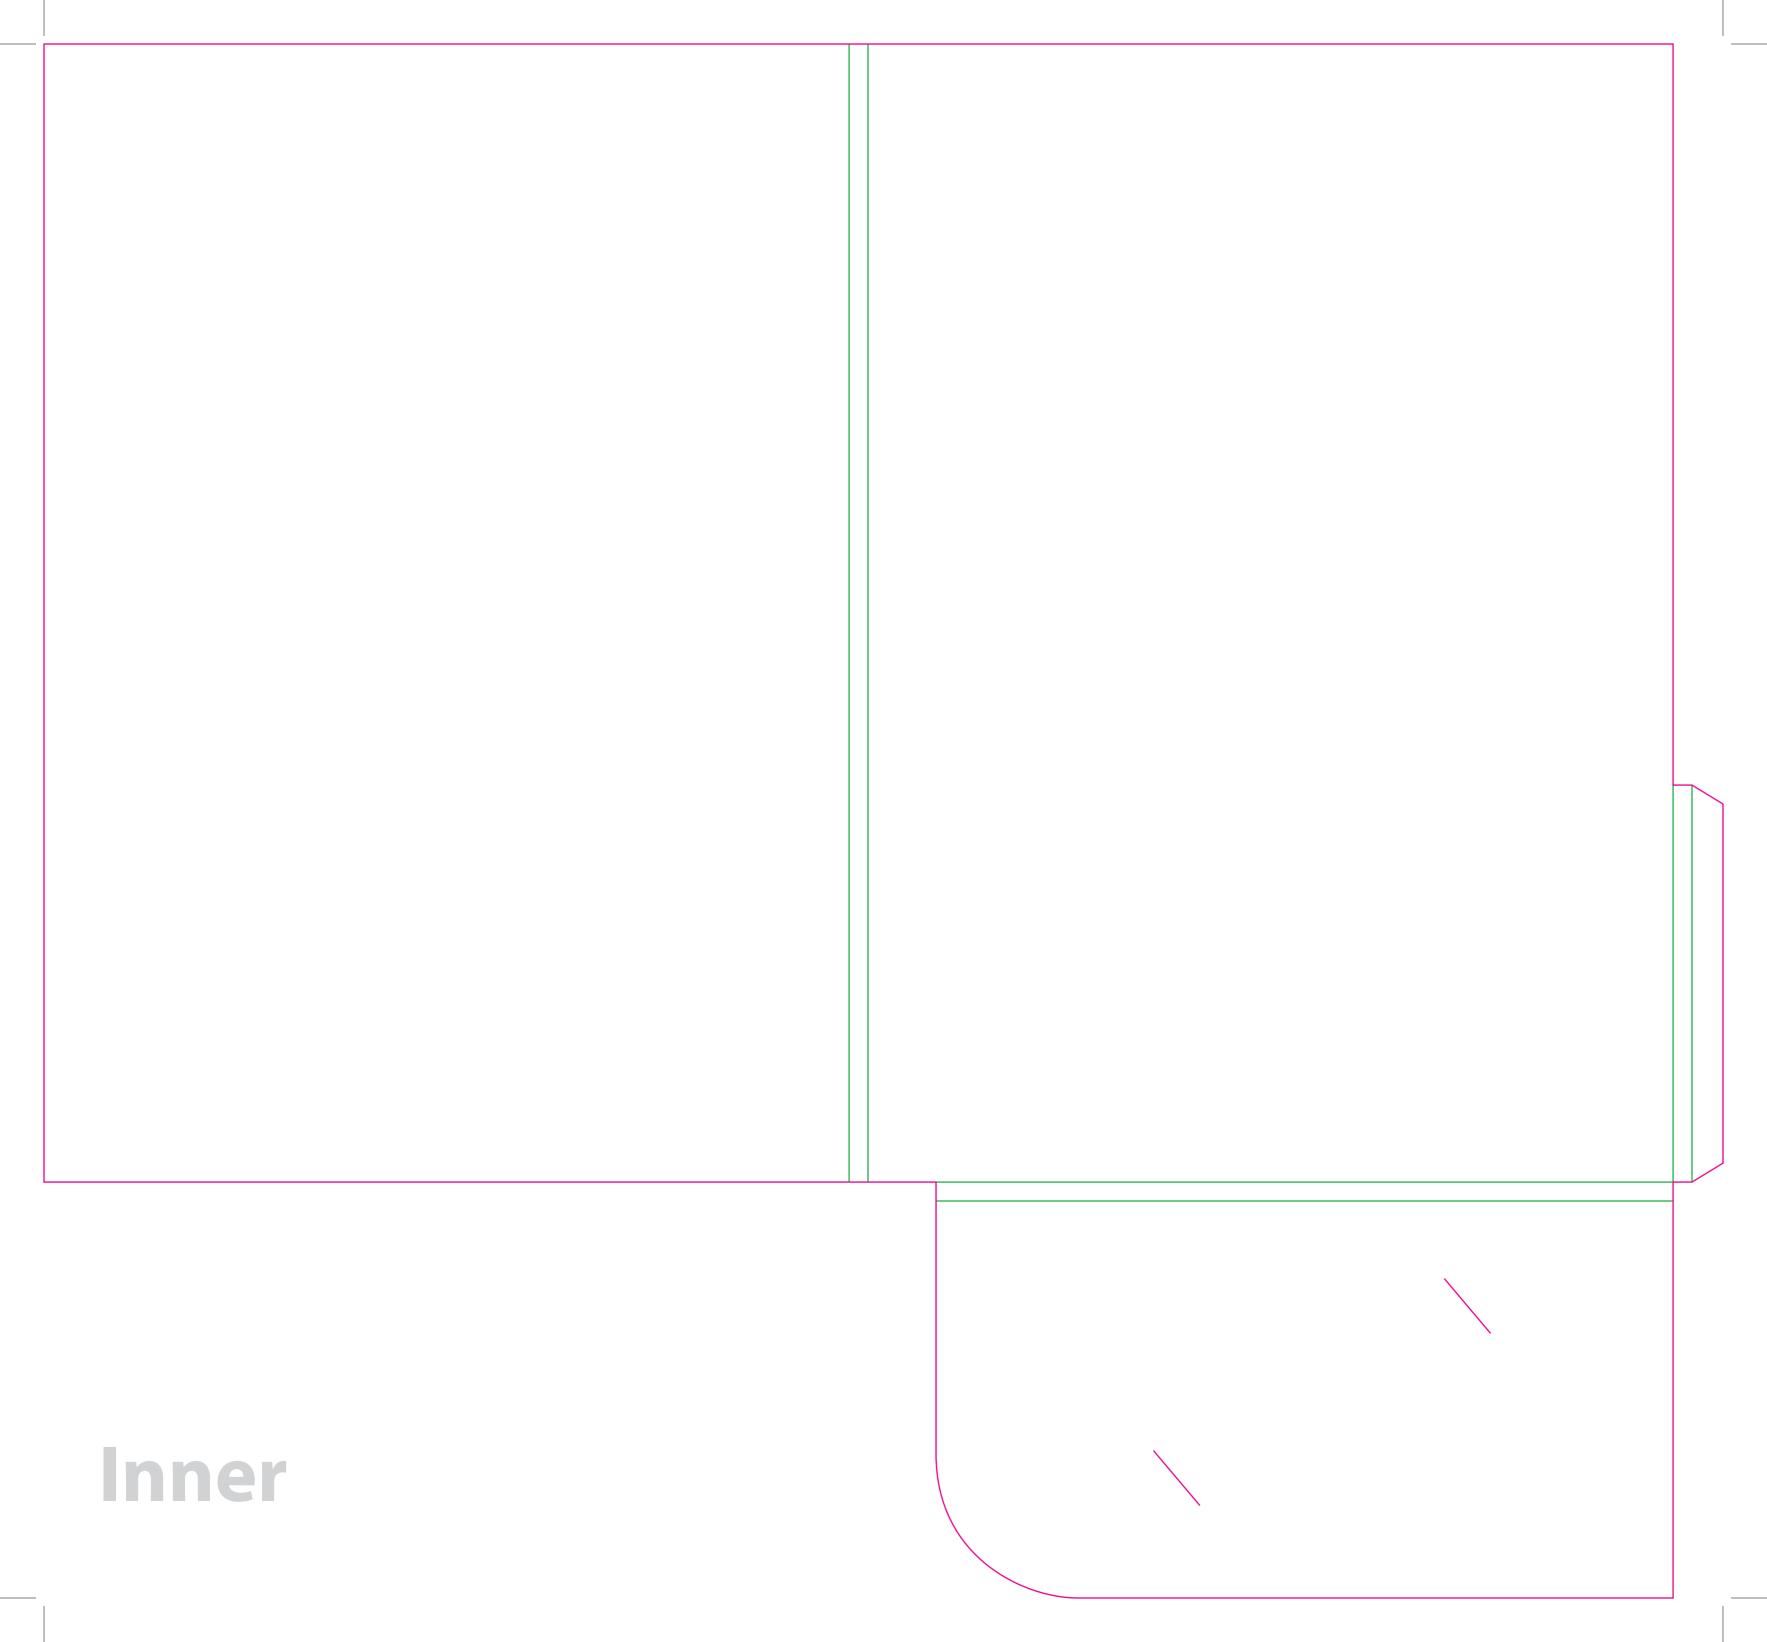

This document is set up to the exact flat size of your chosen folder and contains templates for both the inner and outer. Pink lines show cuts, green lines will be scored and folded. Please do not alter the document size or the colour and position of the lines in this template.

Please provide a minimum of 3mm bleed beyond the outline of the folder on all outer edges.

When creating your artwork, we also recommend a 'quiet area' where no text is placed closer than 8mm to the inside edges and spines of the folder template. This ensures that no text is at risk of being lost when your folders are trimmed.