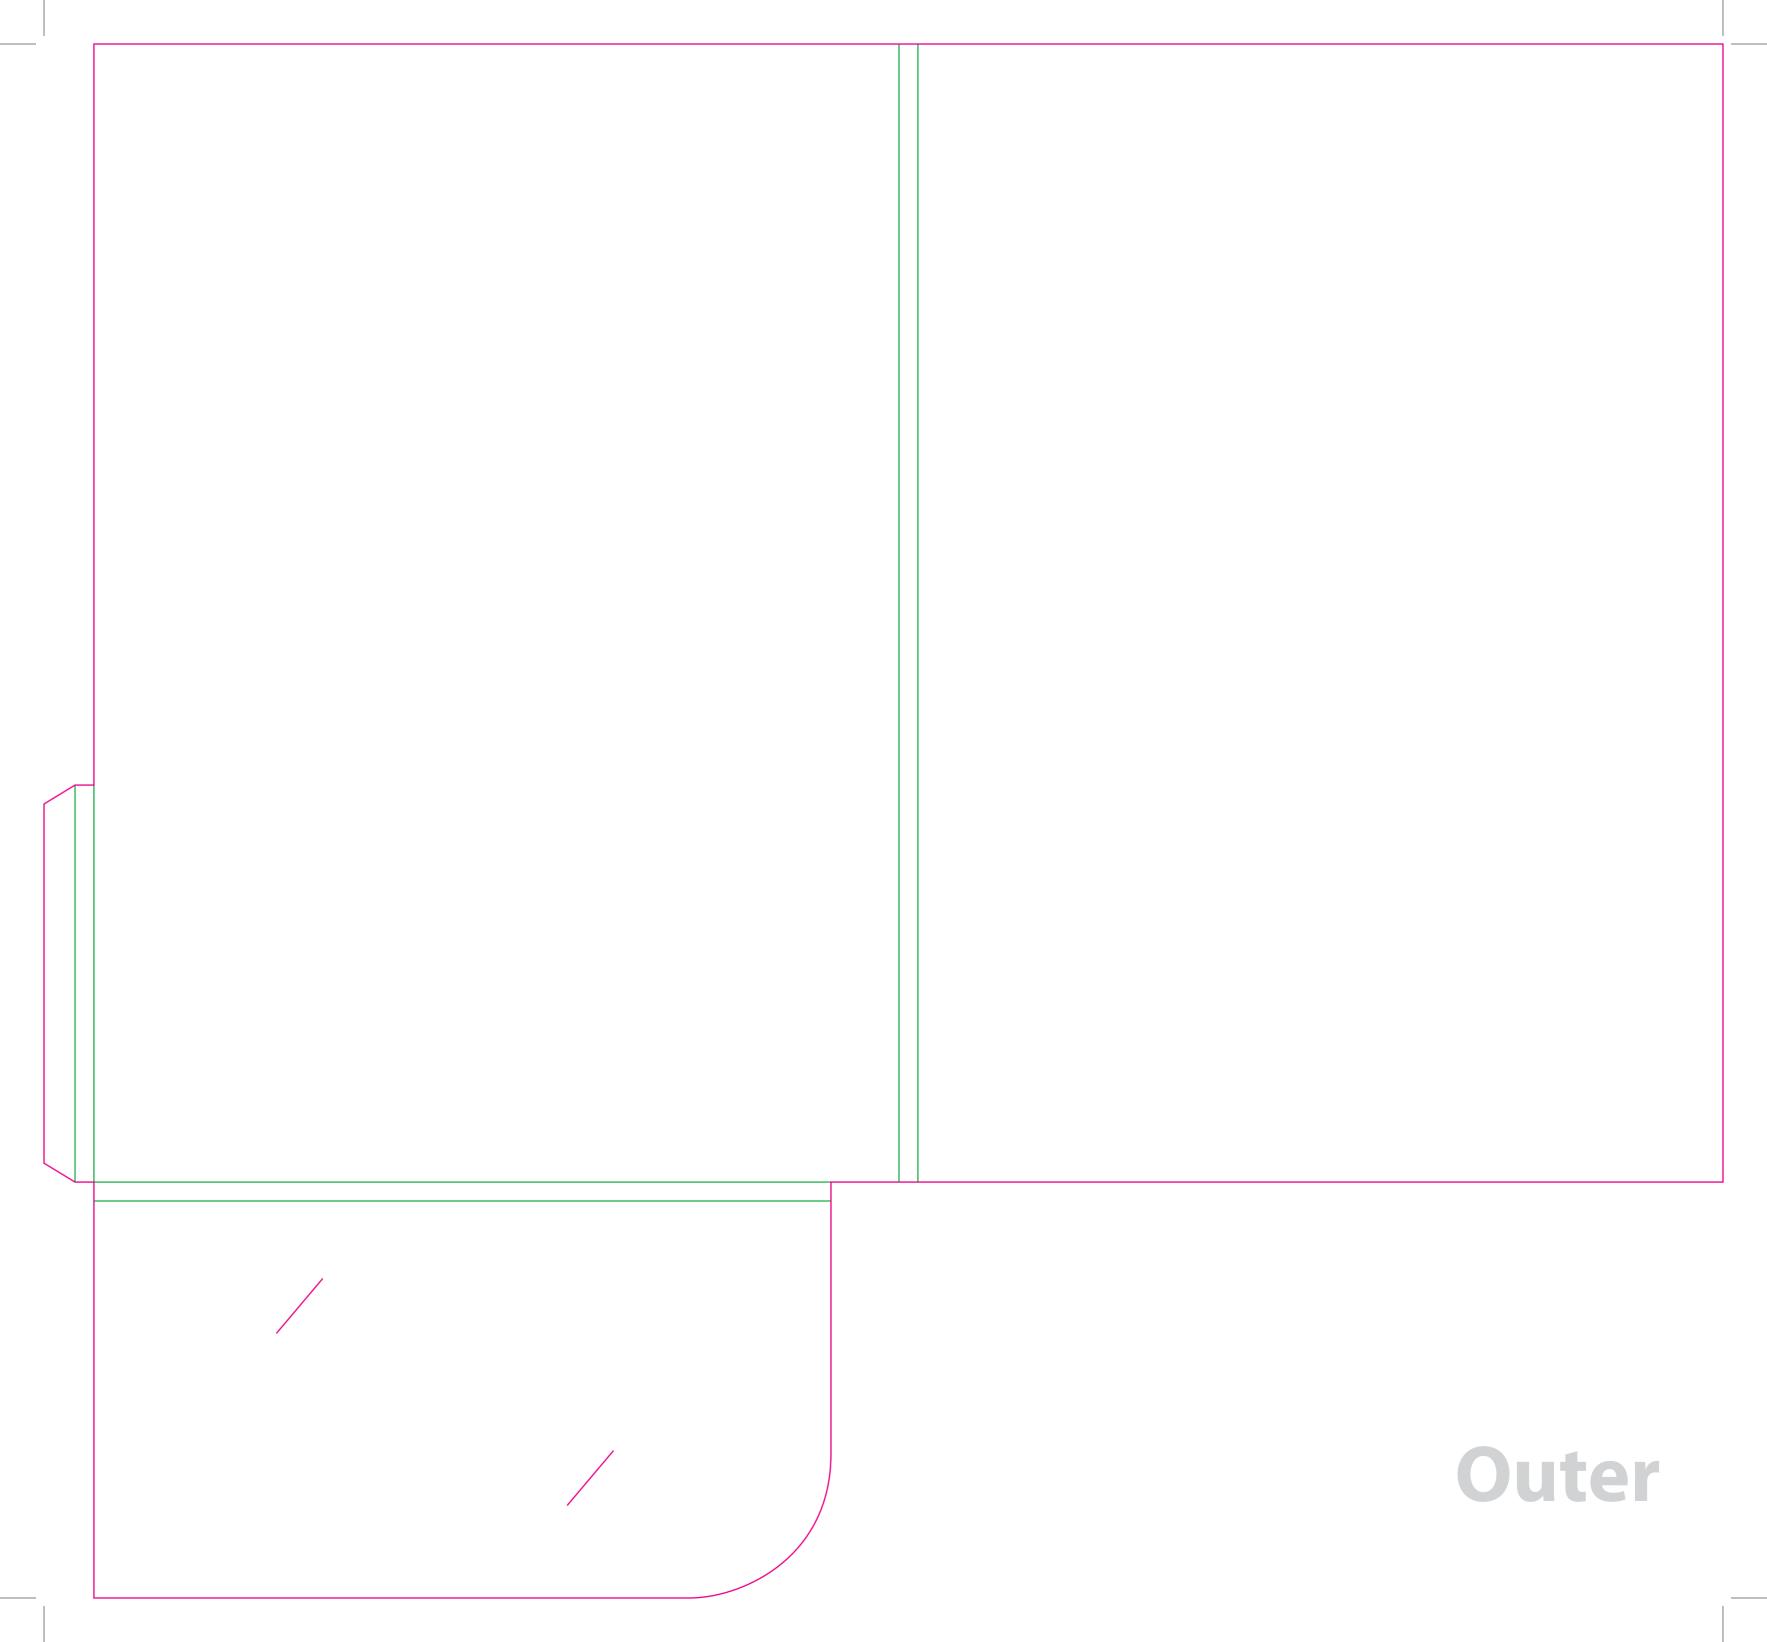

This document is set up to the exact flat size of your chosen folder and contains templates for both the inner and outer. Pink lines show cuts, green lines will be scored and folded. Please do not alter the document size or the colour and position of the lines in this template.

Please provide a minimum of 3mm bleed beyond the outline of the folder on all outer edges.

When creating your artwork, we also recommend a 'quiet area' where no text is placed closer than 8mm to the inside edges and spines of the folder template. This ensures that no text is at risk of being lost when your folders are trimmed.