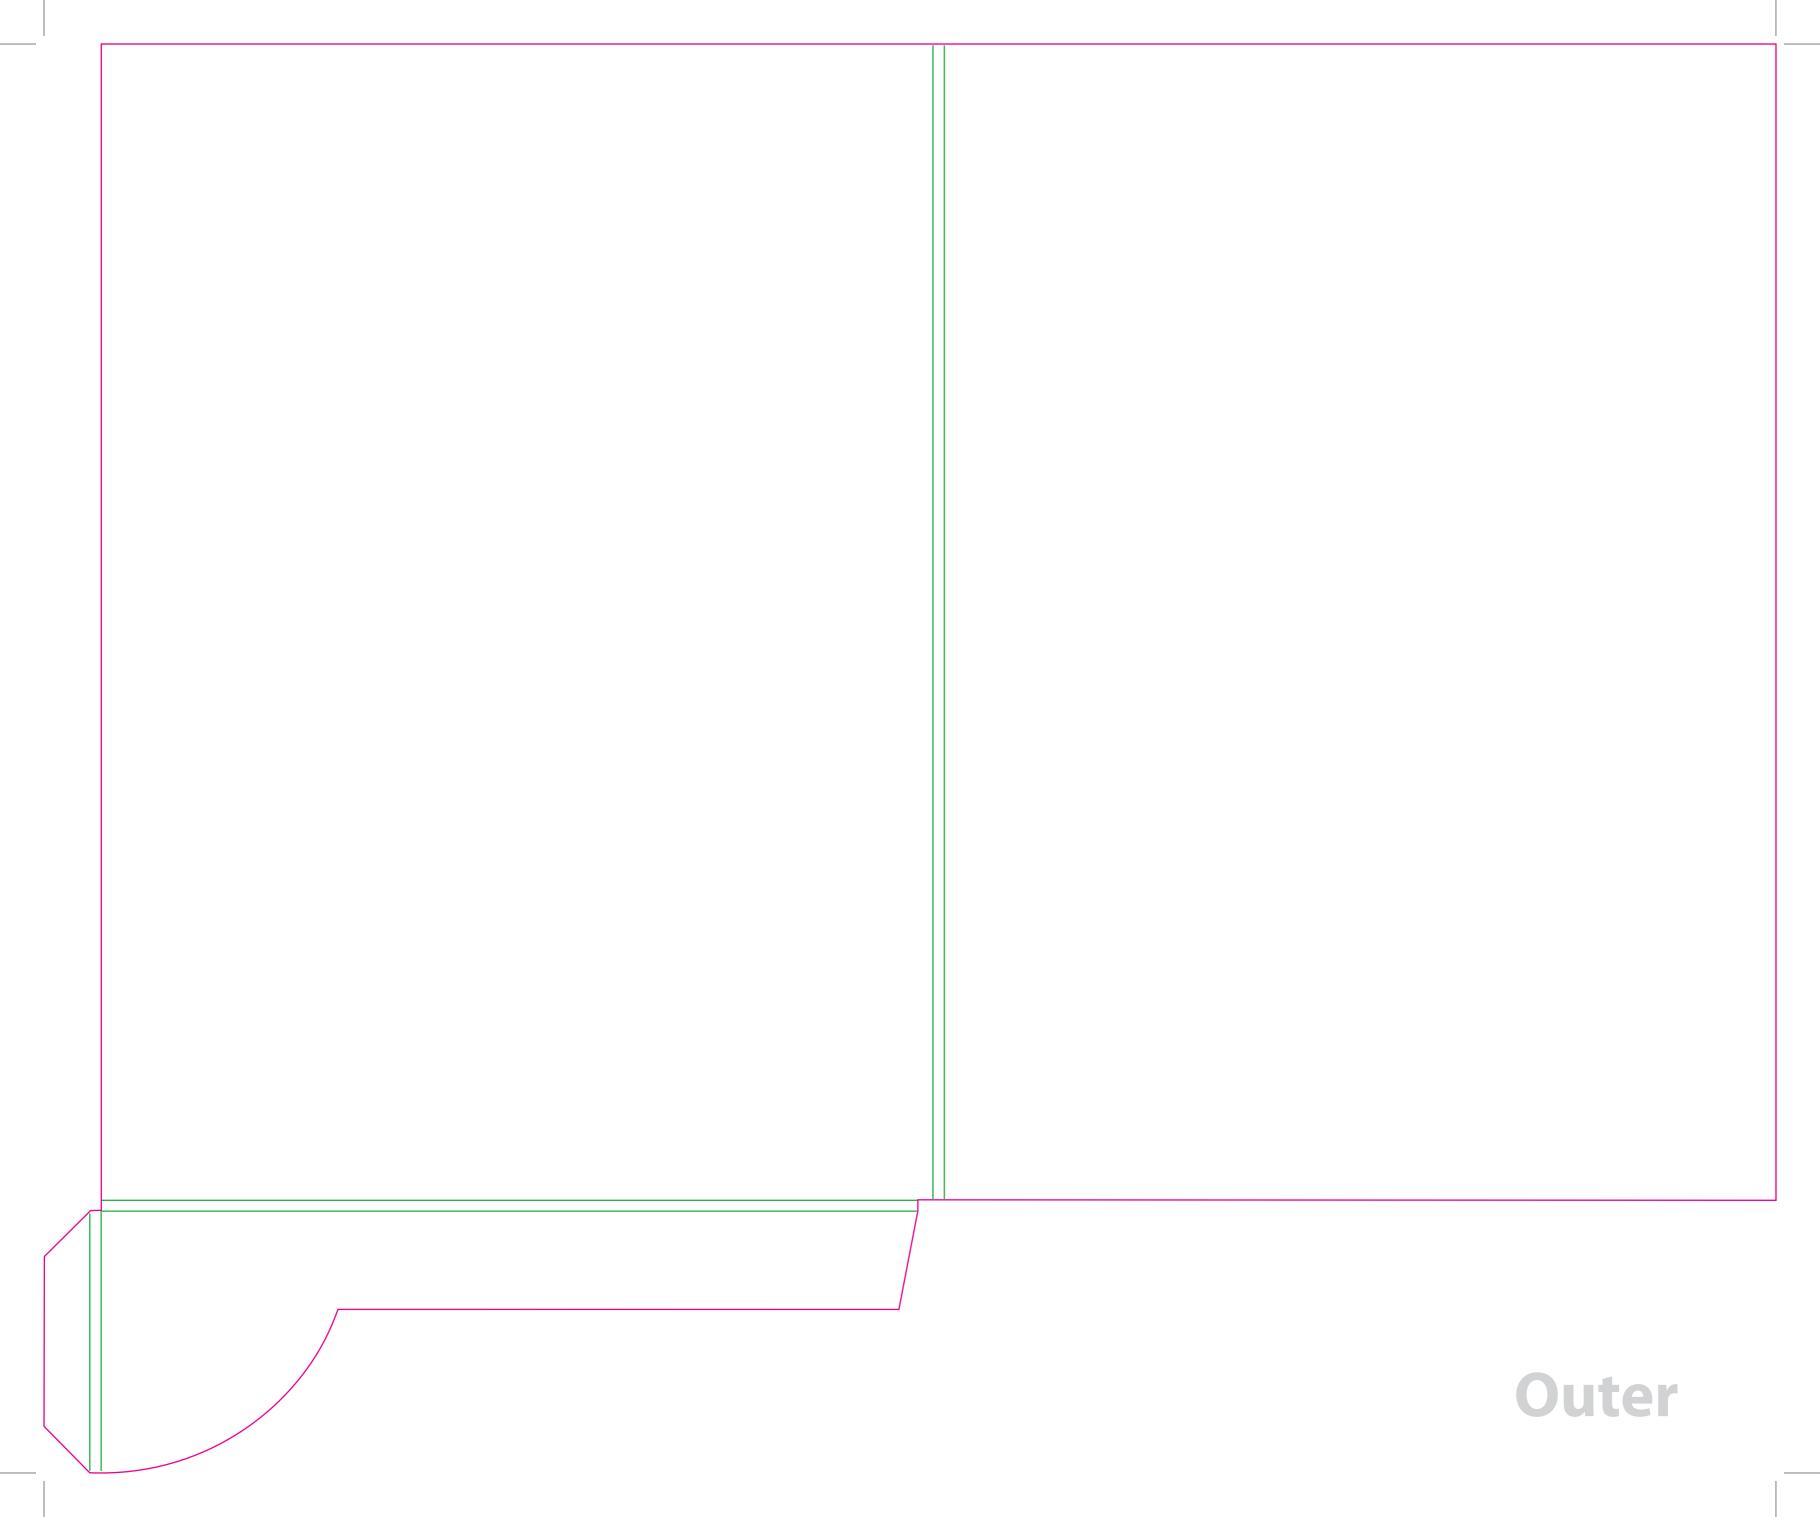

This document is set up to the exact flat size of your chosen folder and contains templates for both the inner and outer. Pink lines show cuts, green lines will be scored and folded. Please do not alter the document size or the colour and position of the lines in this template.

Please provide a minimum of 3mm bleed beyond the outline of the folder on all outer edges.

When creating your artwork, we also recommend a 'quiet area' where no text is placed closer than 8mm to the inside edges and spines of the folder template. This ensures that no text is at risk of being lost when your folders are trimmed.