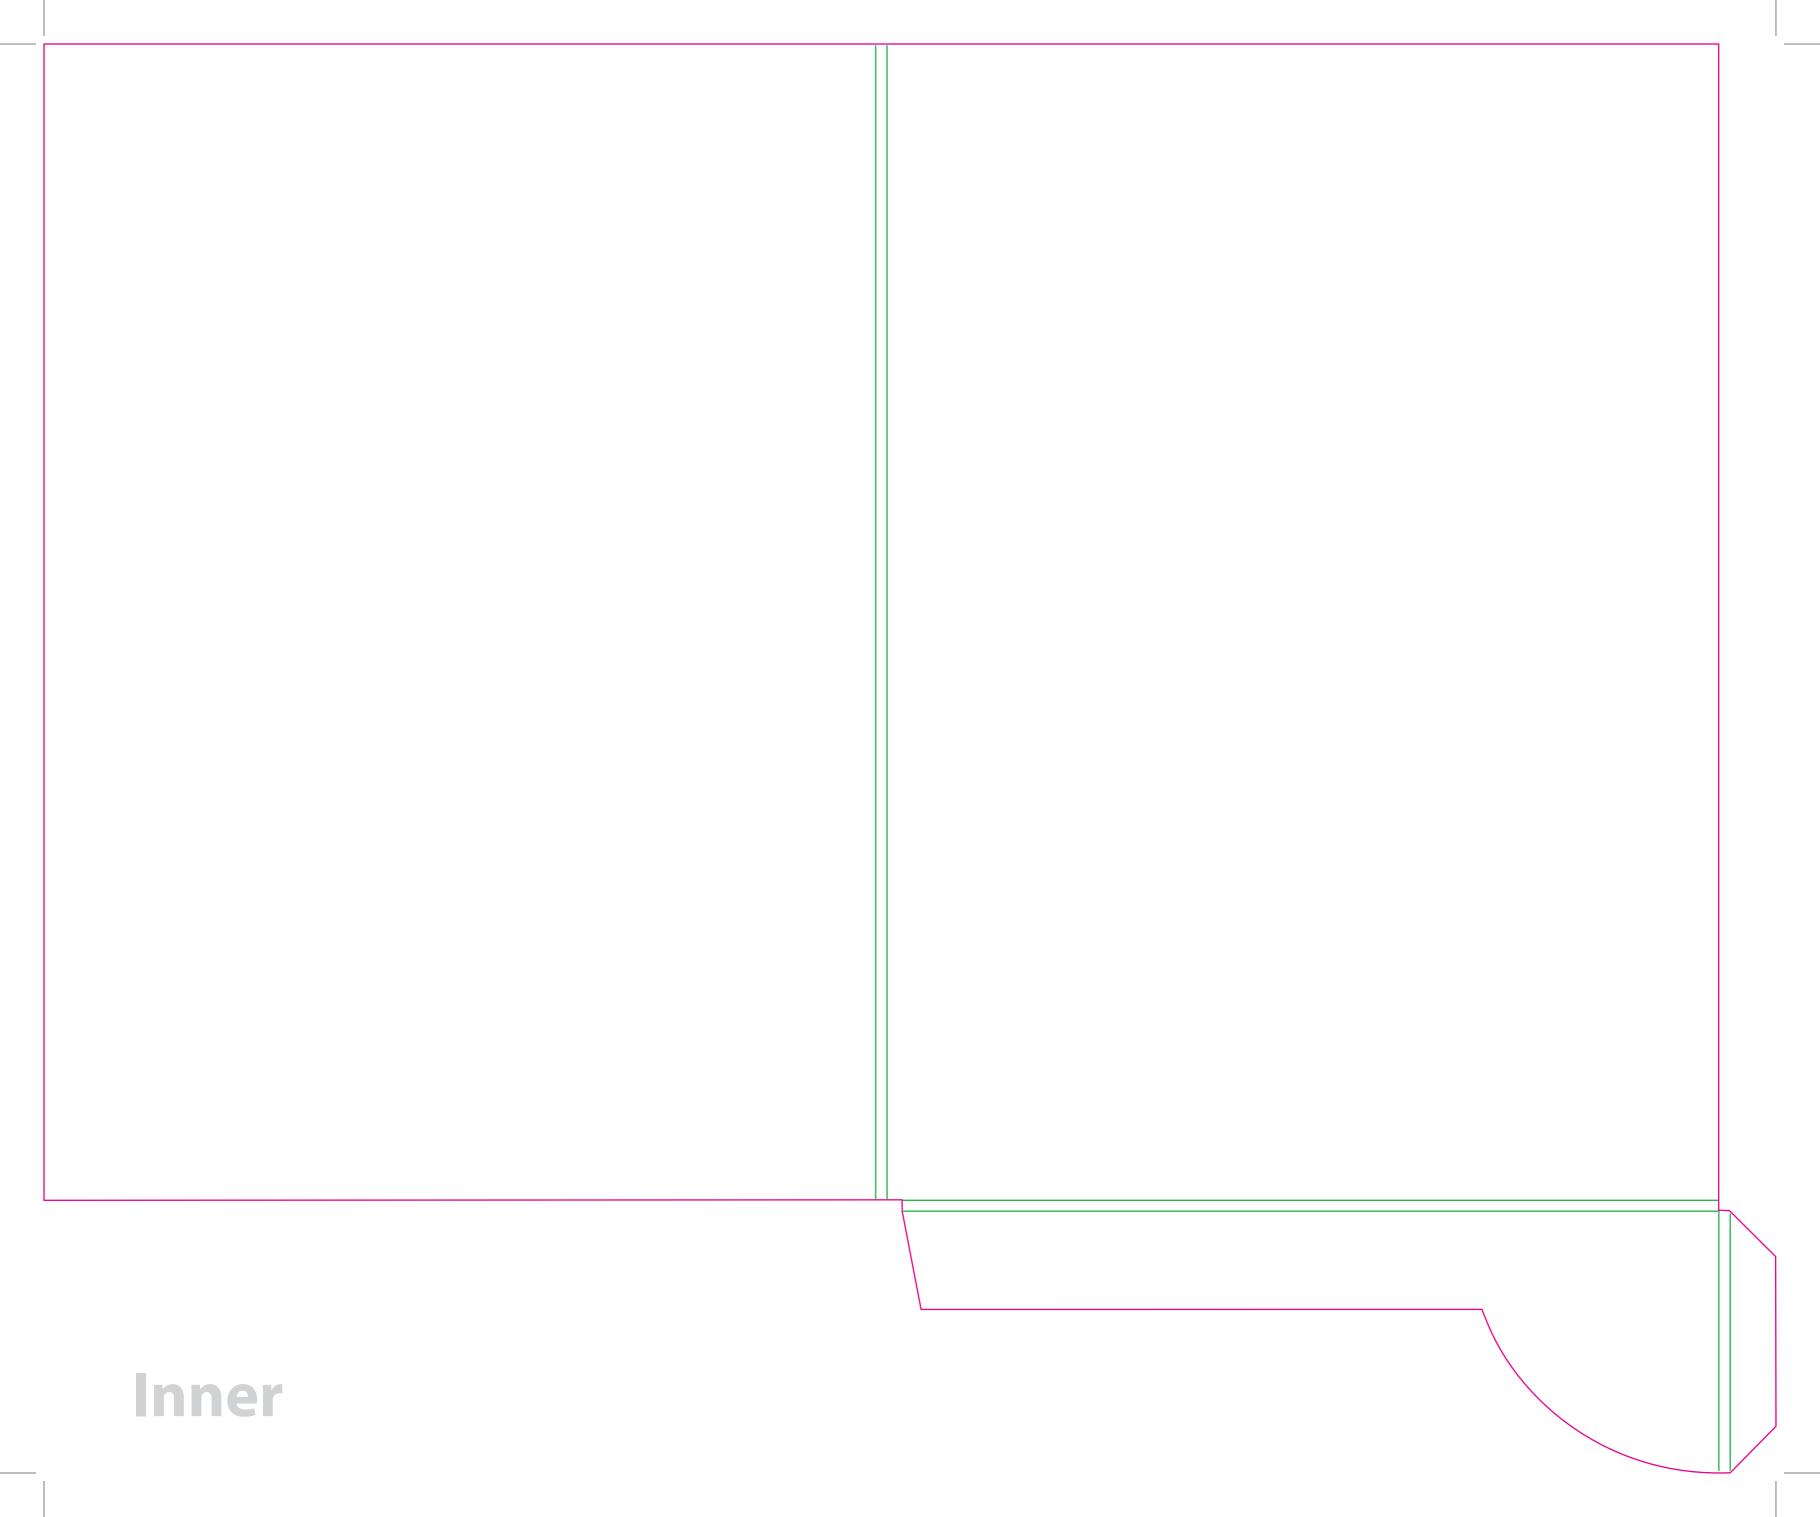

This document is set up to the exact flat size of your chosen folder and contains templates for both the inner and outer. Pink lines show cuts, green lines will be scored and folded. Please do not alter the document size or the colour and position of the lines in this template.

Please provide a minimum of 3mm bleed beyond the outline of the folder on all outer edges.

When creating your artwork, we also recommend a 'quiet area' where no text is placed closer than 8mm to the inside edges and spines of the folder template. This ensures that no text is at risk of being lost when your folders are trimmed.