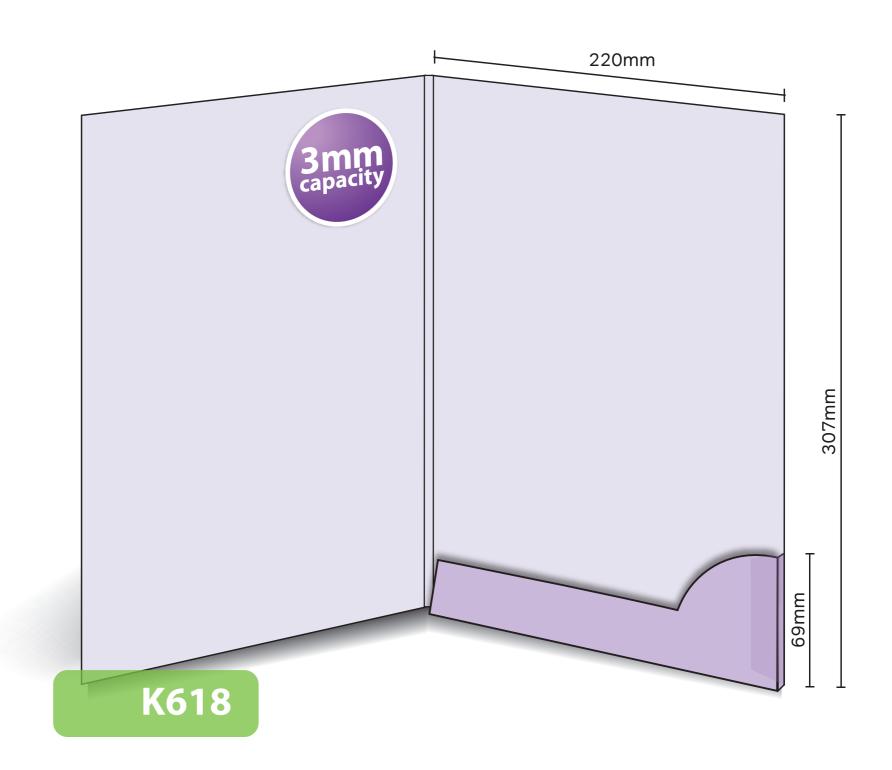

## K618

FolderKing

Glued with capacity
Finished Size 220mm x 307mm - Flap 69mm
Flat Size 458mm x 378mm (incl. tab)
3mm capacity (holds up to 18 standard 80gsm sheets)