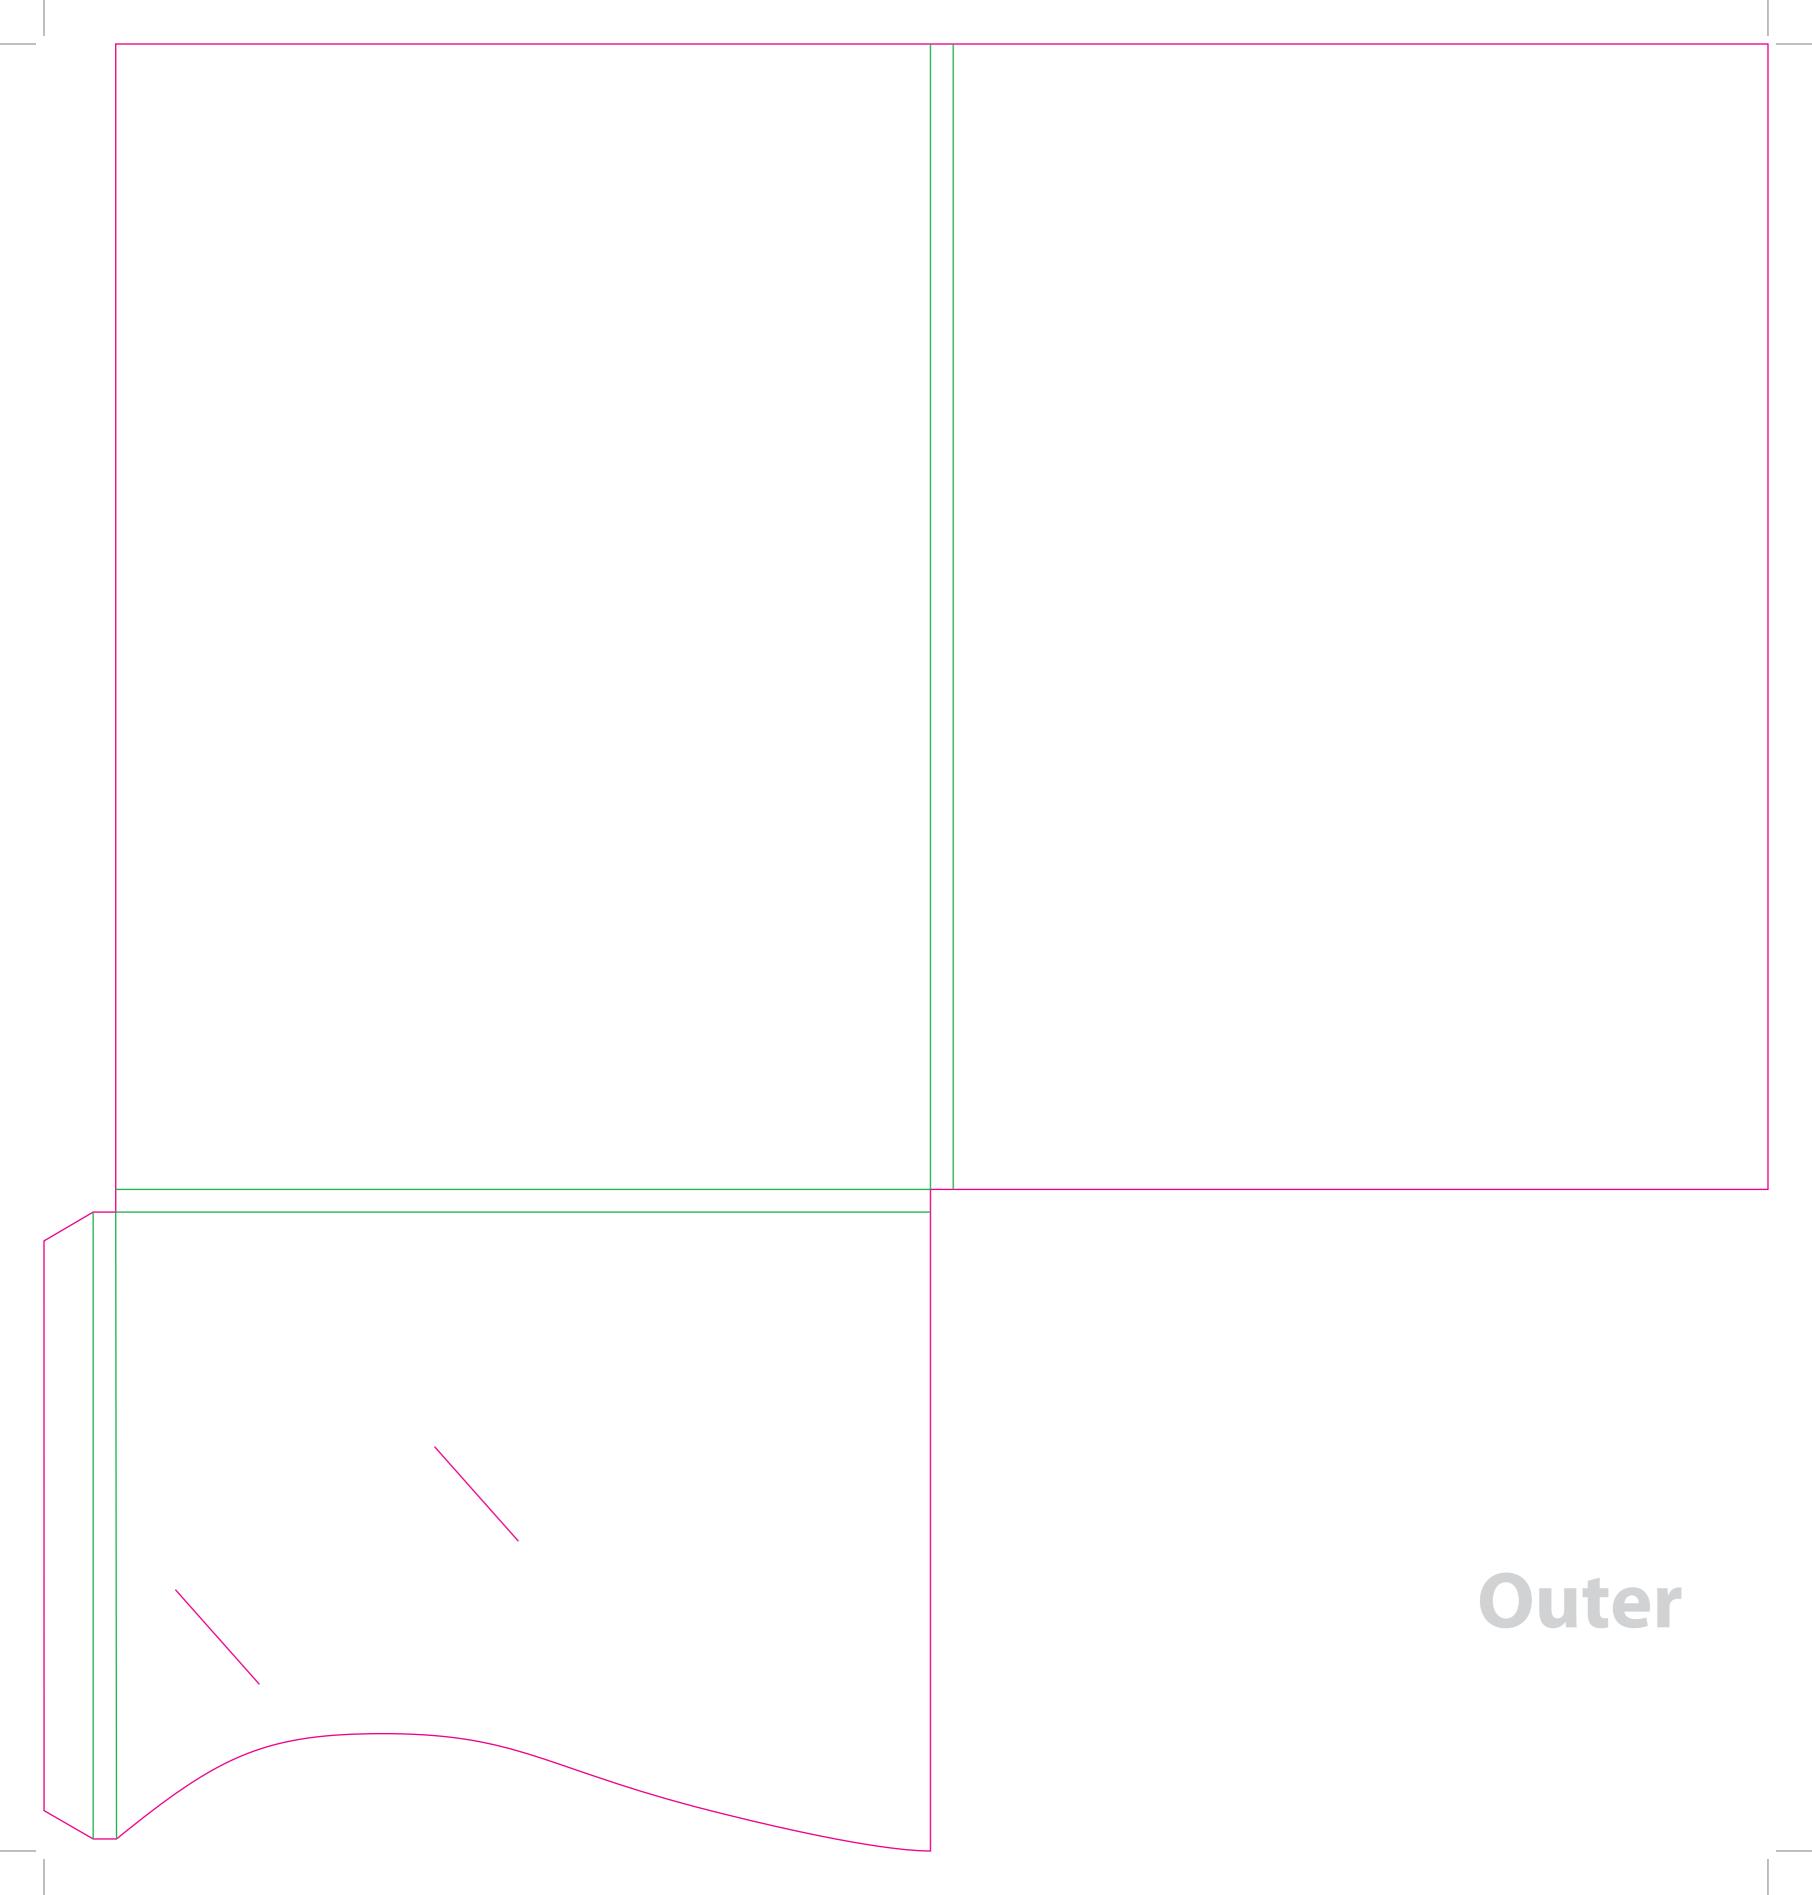

This document is set up to the exact flat size of your chosen folder and contains templates for both the inner and outer. Pink lines show cuts, green lines will be scored and folded. Please do not alter the document size or the colour and position of the lines in this template.

Please provide a minimum of 3mm bleed beyond the outline of the folder on all outer edges.

When creating your artwork, we also recommend a 'quiet area' where no text is placed closer than 8mm to the inside edges and spines of the folder template. This ensures that no text is at risk of being lost when your folders are trimmed.