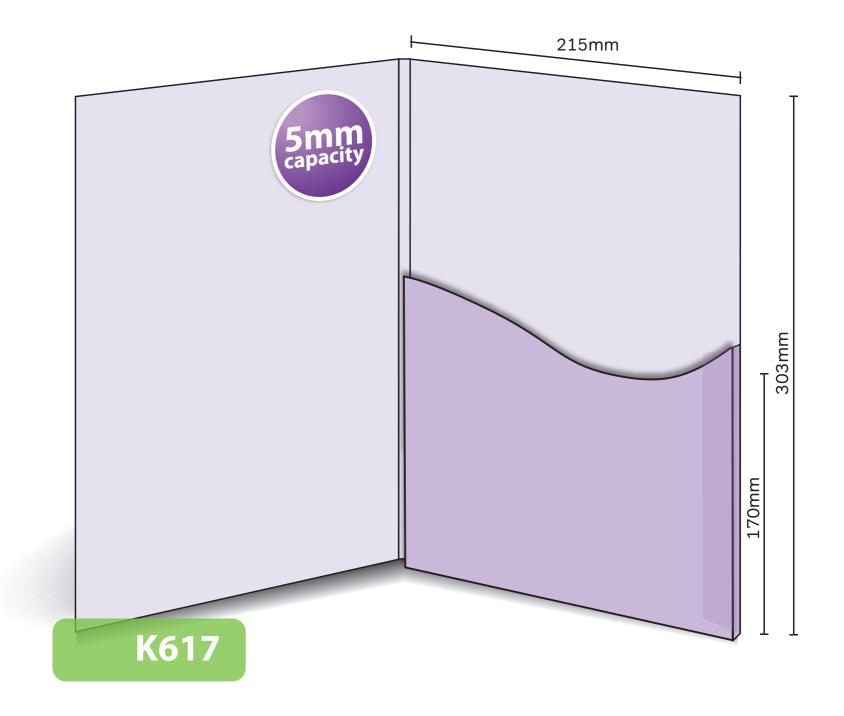

## K617

Glued with capacity
Finished Size 215mm x 303mm - Flap 170mm
Flat Size 456mm x 478mm (incl. tab)
5mm capacity (holds up to 30 standard 80gsm sheets)