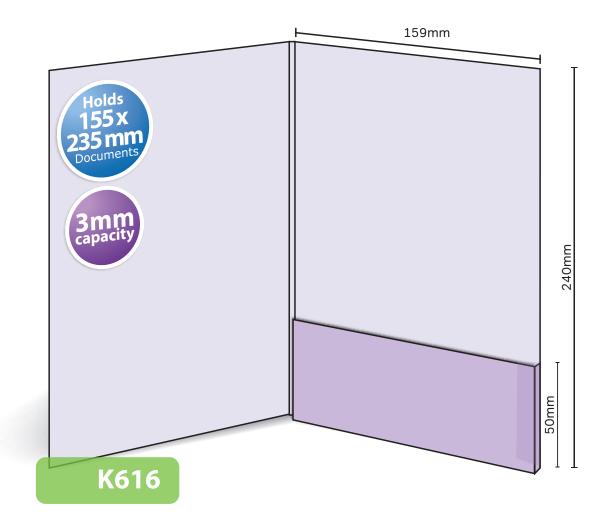

## K616

Glued with capacity Finished Size 159mm x 240mm - Flap 50mm Flat Size 336mm x 295mm (incl. tab) 3mm capacity (holds up to 18 standard 80gsm sheets)