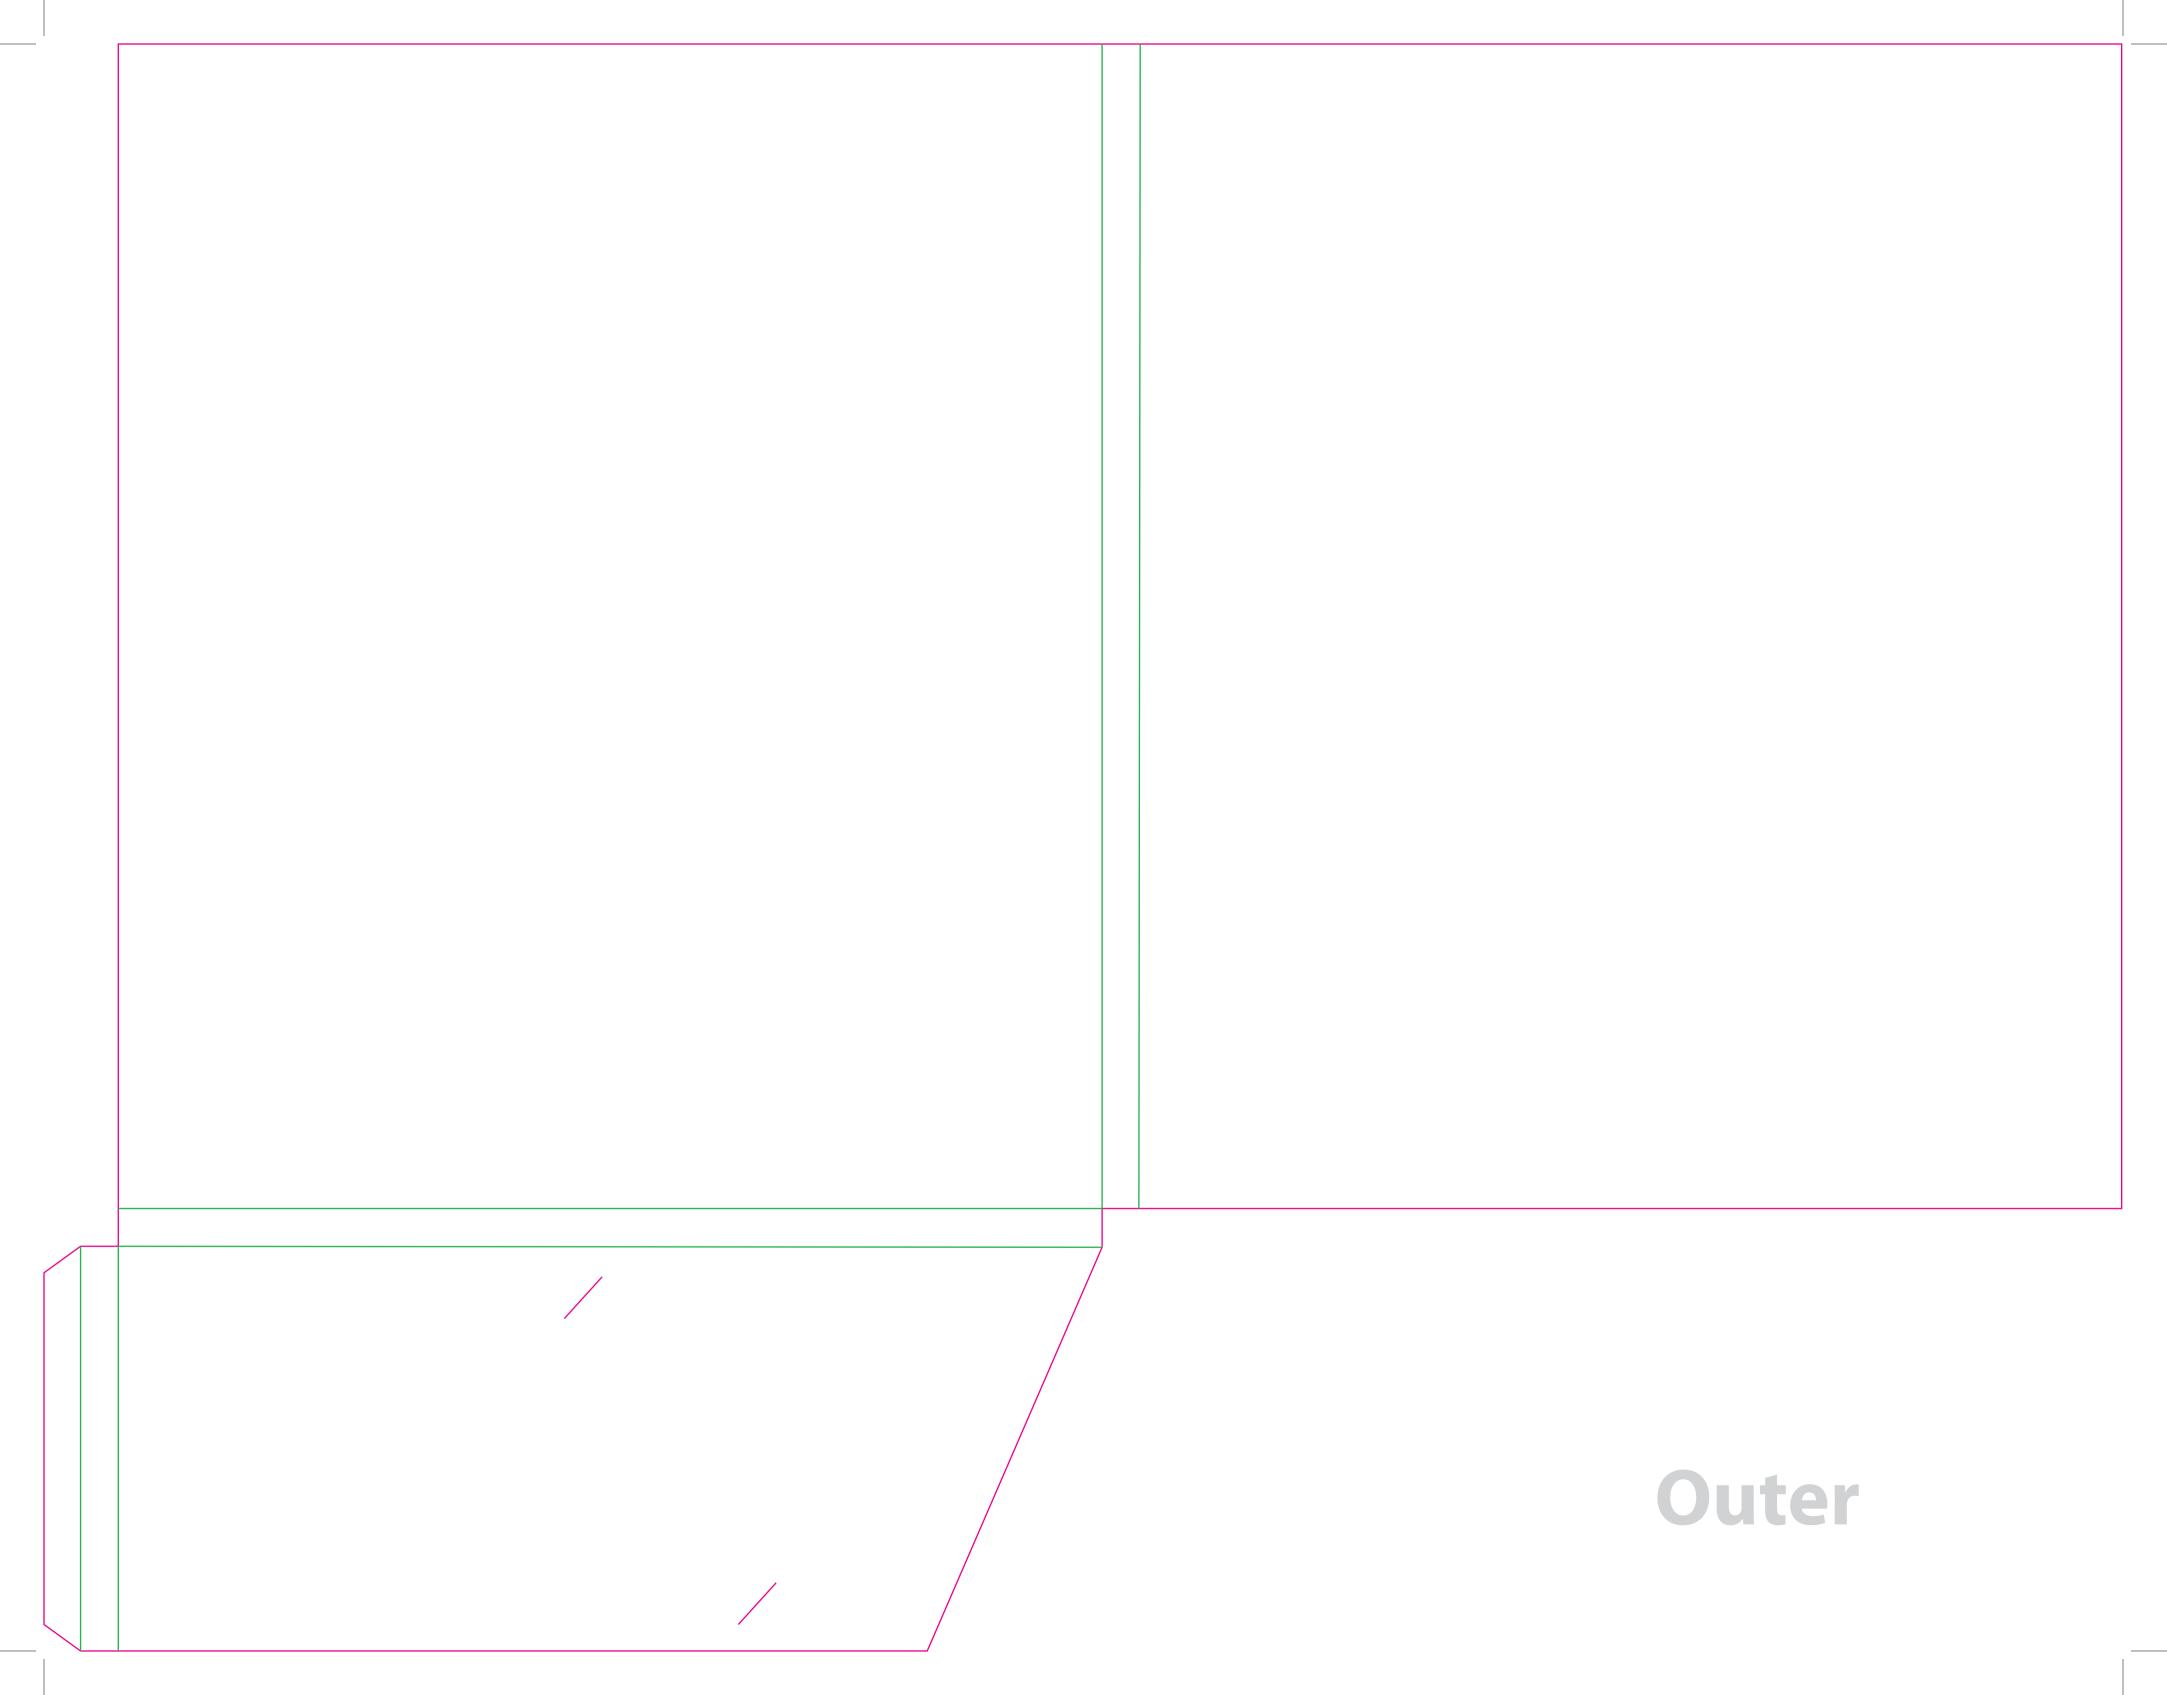

This document is set up to the exact flat size of your chosen folder and contains templates for both the inner and outer. Pink lines show cuts, green lines will be scored and folded. Please do not alter the document size or the colour and position of the lines in this template.

Please provide a minimum of 3mm bleed beyond the outline of the folder on all outer edges.

When creating your artwork, we also recommend a 'quiet area' where no text is placed closer than 8mm to the inside edges and spines of the folder template. This ensures that no text is at risk of being lost when your folders are trimmed.