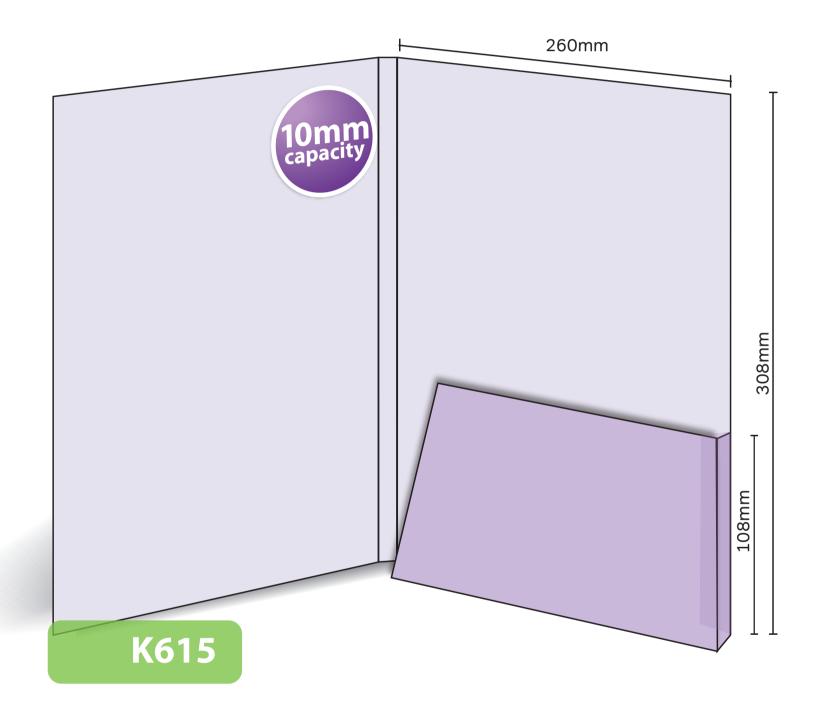

## K615

FolderKing

Glued with capacity
Finished Size 260mm x 308mm - Flap 108mm
Flat Size 450mm x 425mm (incl. tab)
10mm capacity (holds up to 60 standard 80gsm sheets)