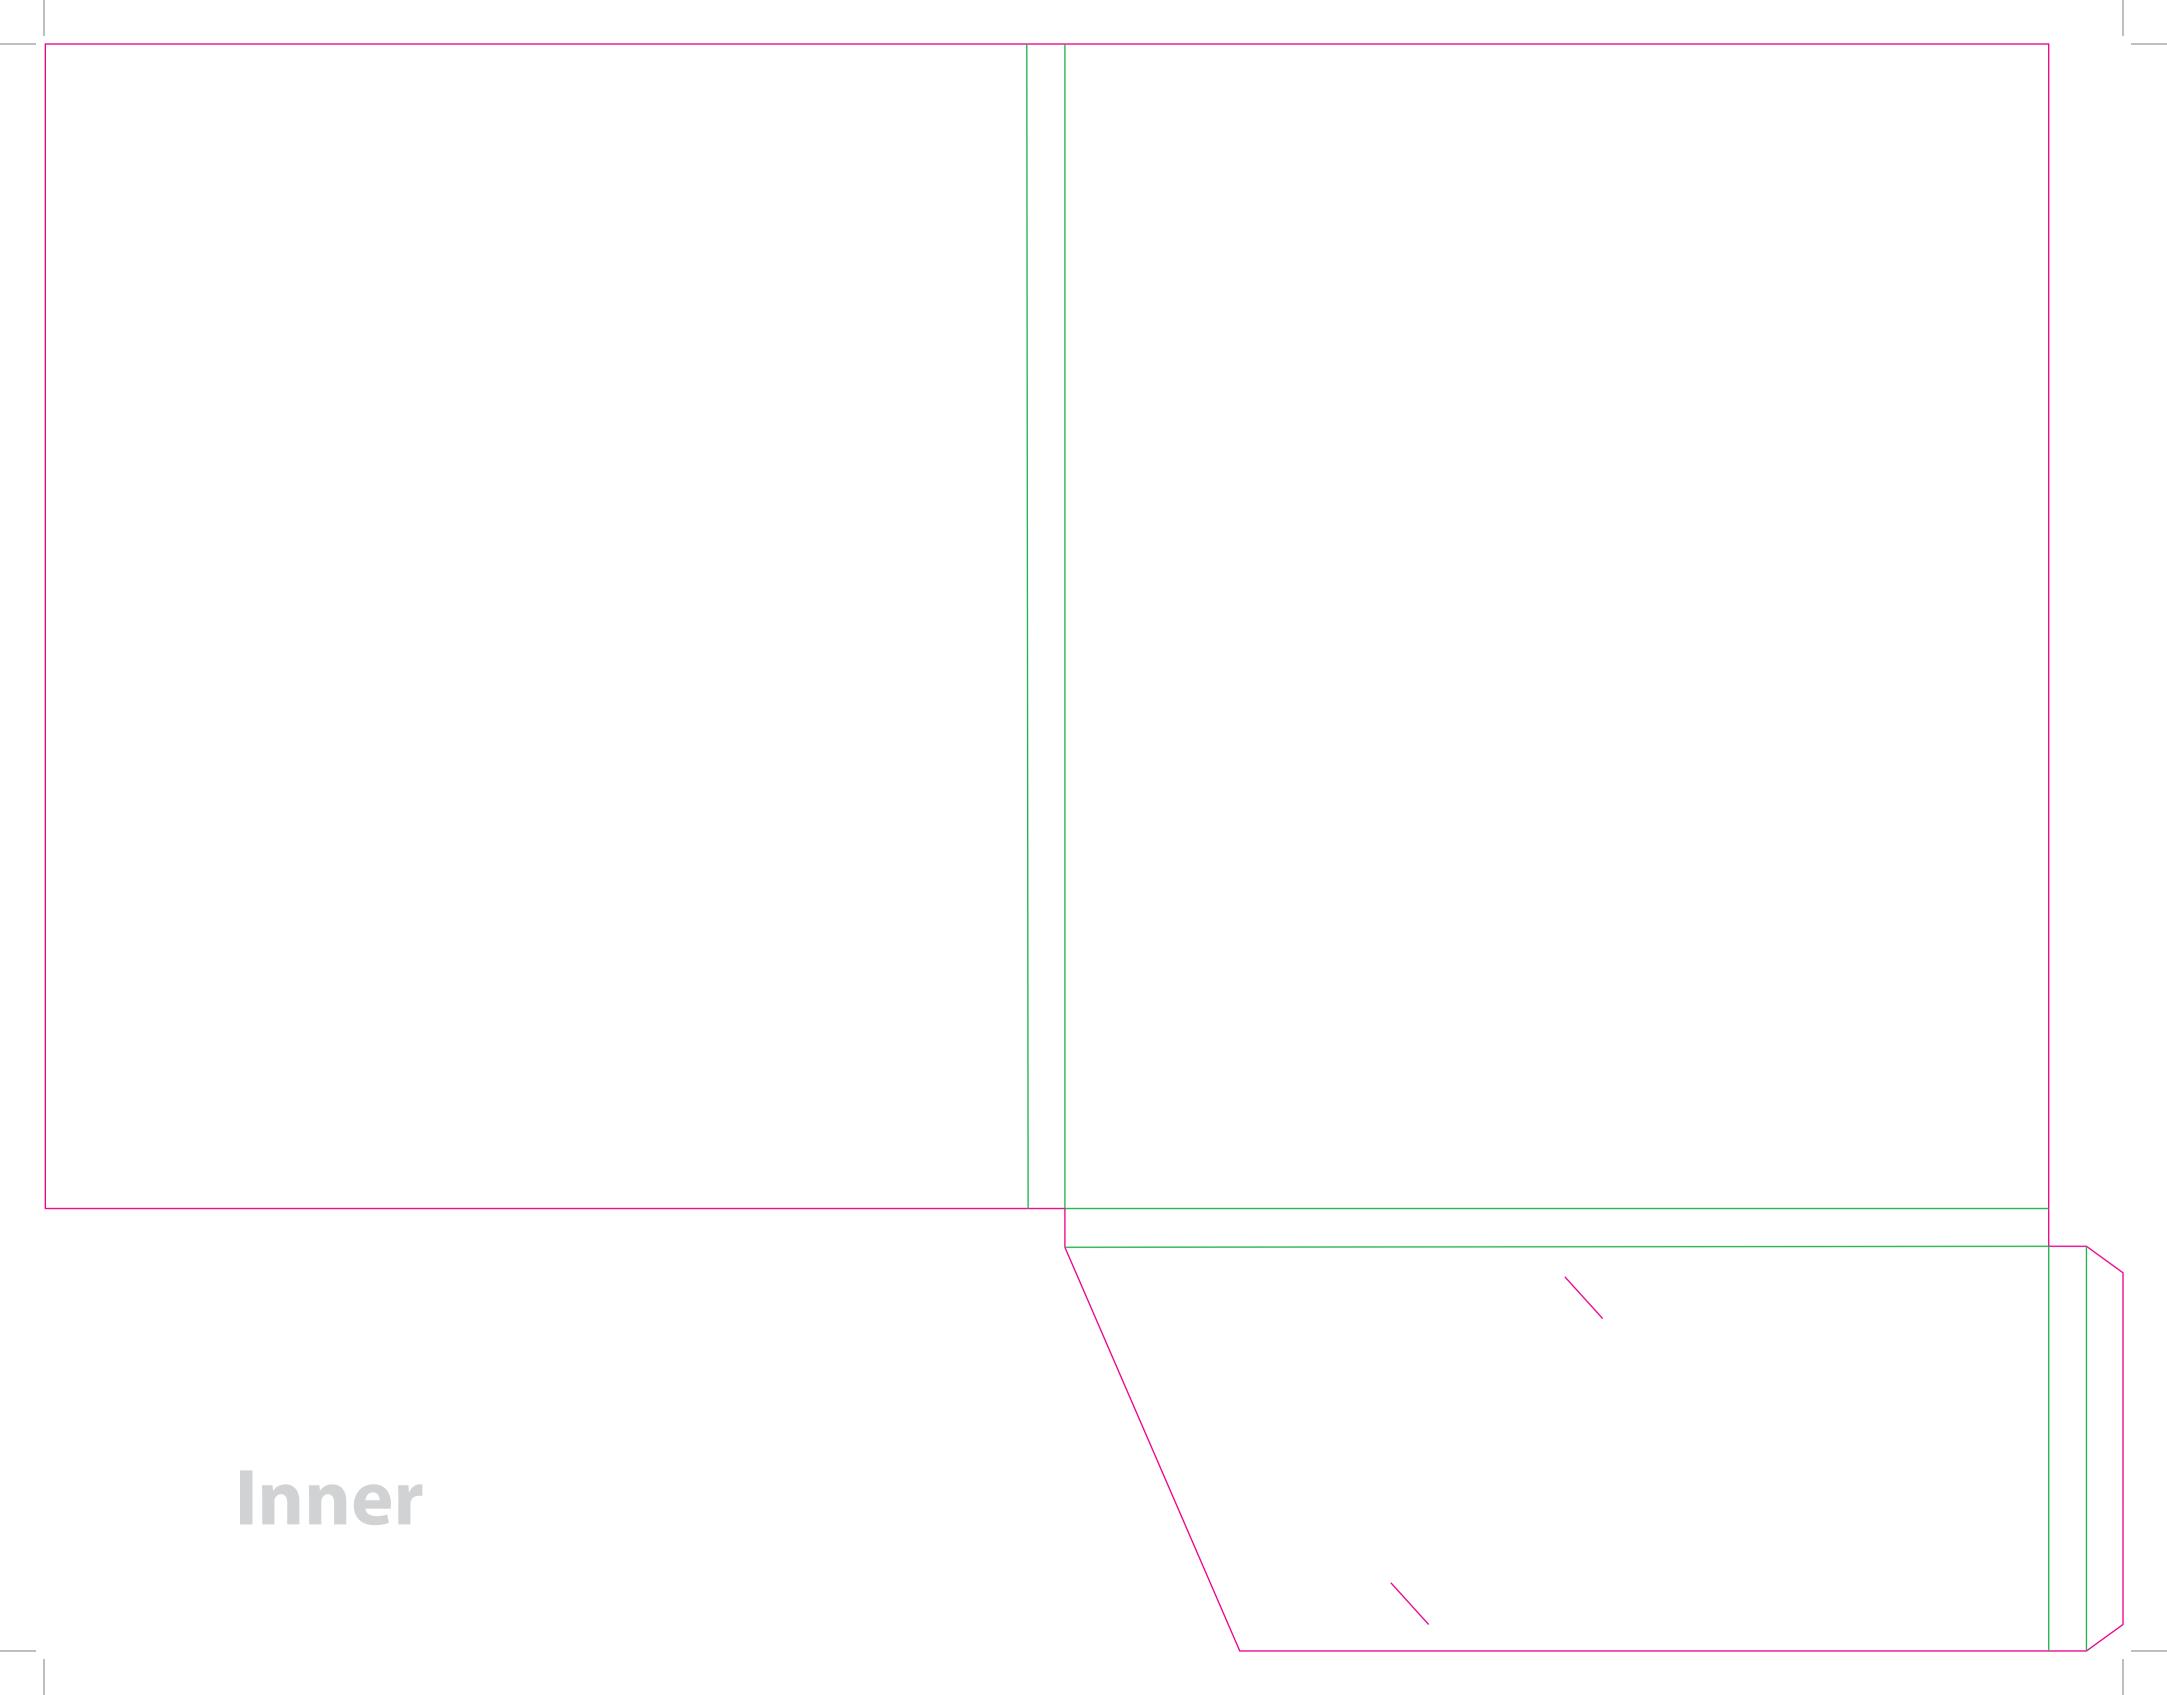

This document is set up to the exact flat size of your chosen folder and contains templates for both the inner and outer. Pink lines show cuts, green lines will be scored and folded. Please do not alter the document size or the colour and position of the lines in this template.

Please provide a minimum of 3mm bleed beyond the outline of the folder on all outer edges.

When creating your artwork, we also recommend a 'quiet area' where no text is placed closer than 8mm to the inside edges and spines of the folder template. This ensures that no text is at risk of being lost when your folders are trimmed.