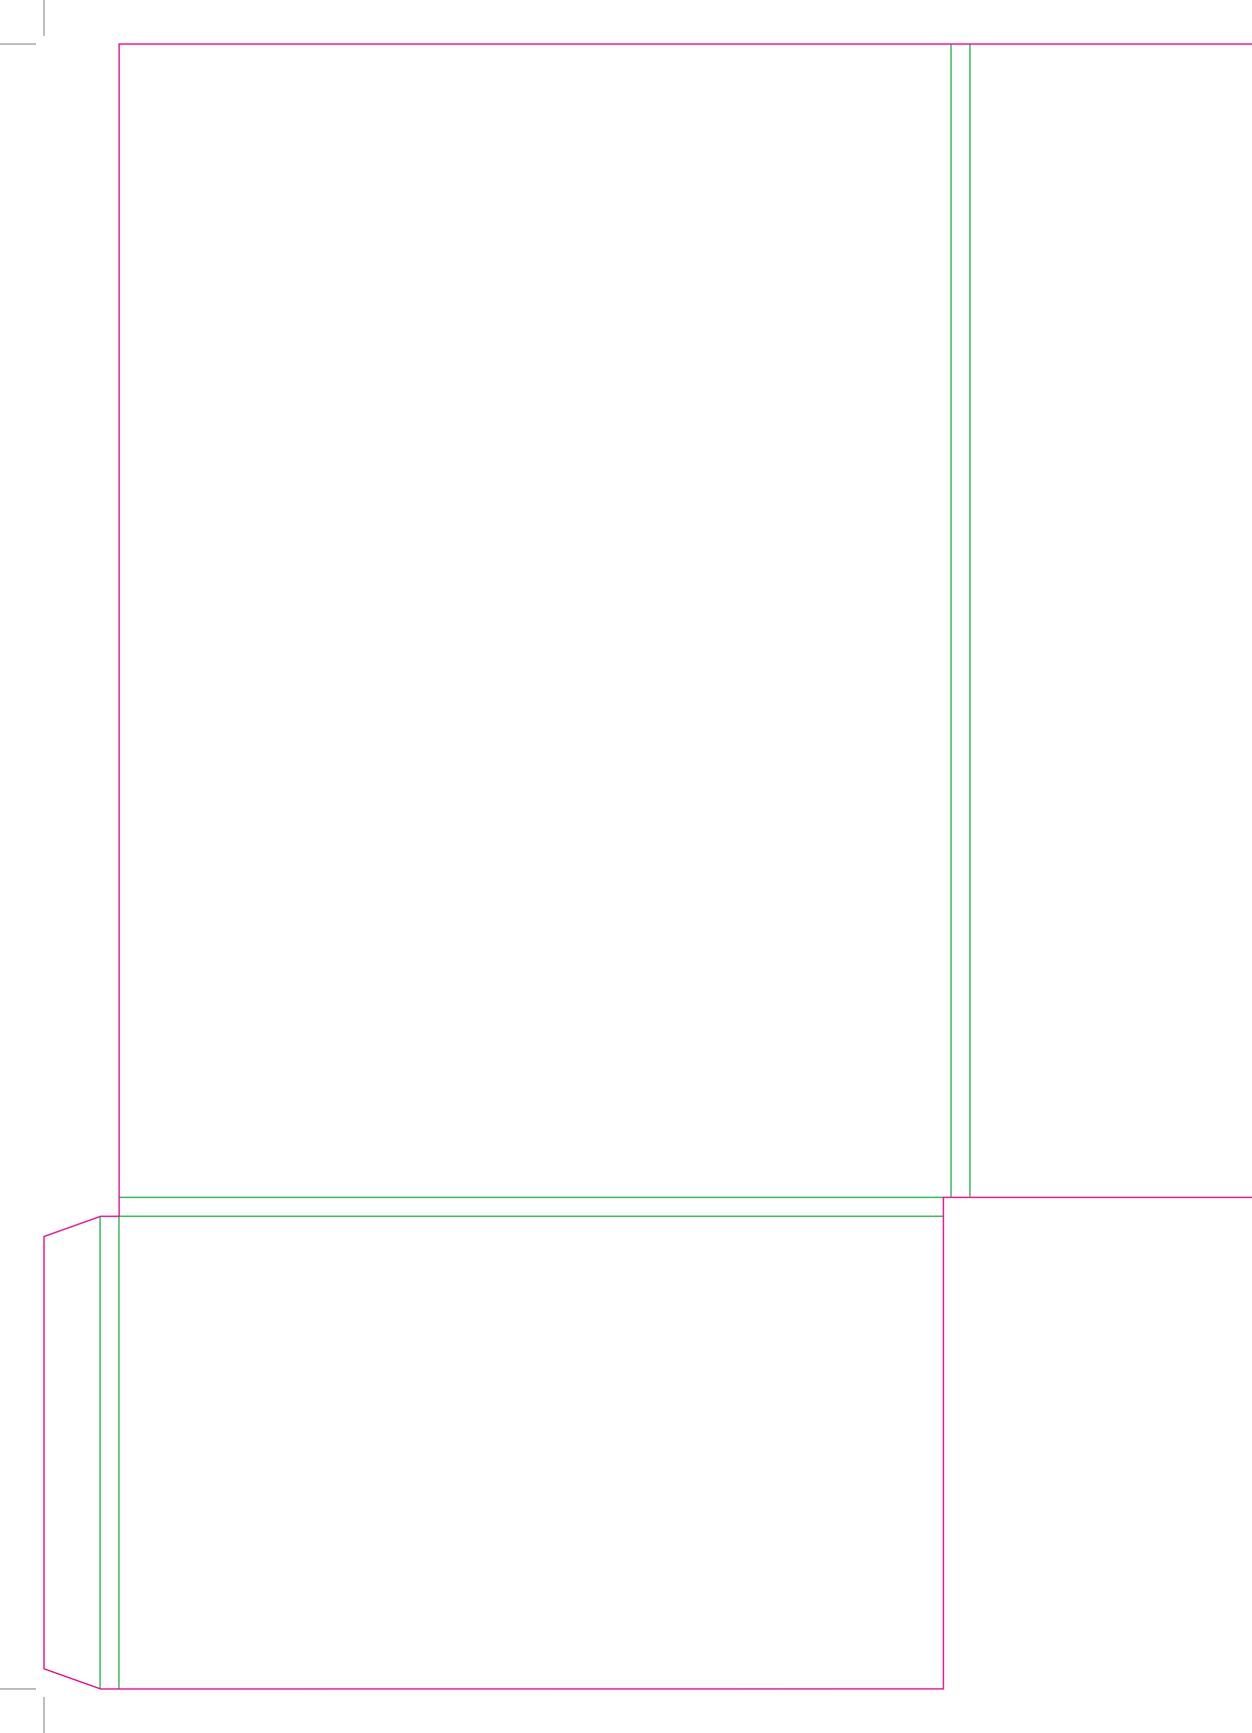

This document is set up to the exact flat size of your chosen folder and contains templates for both the inner and outer. Pink lines show cuts, green lines will be scored and folded. Please do not alter the document size or the colour and position of the lines in this template.

## Outer