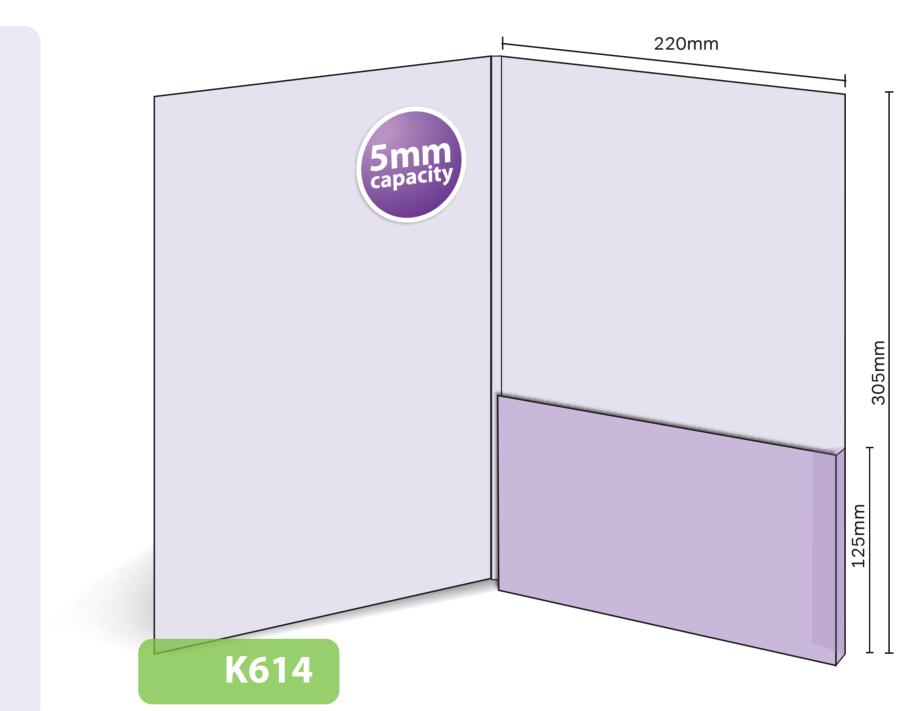

## K614

Glued with capacity Finished Size 220mm x 305mm - Flap 125mm Flat Size 465mm x 435mm (incl. tab) 5mm capacity (holds up to 30 standard 80gsm sheets)