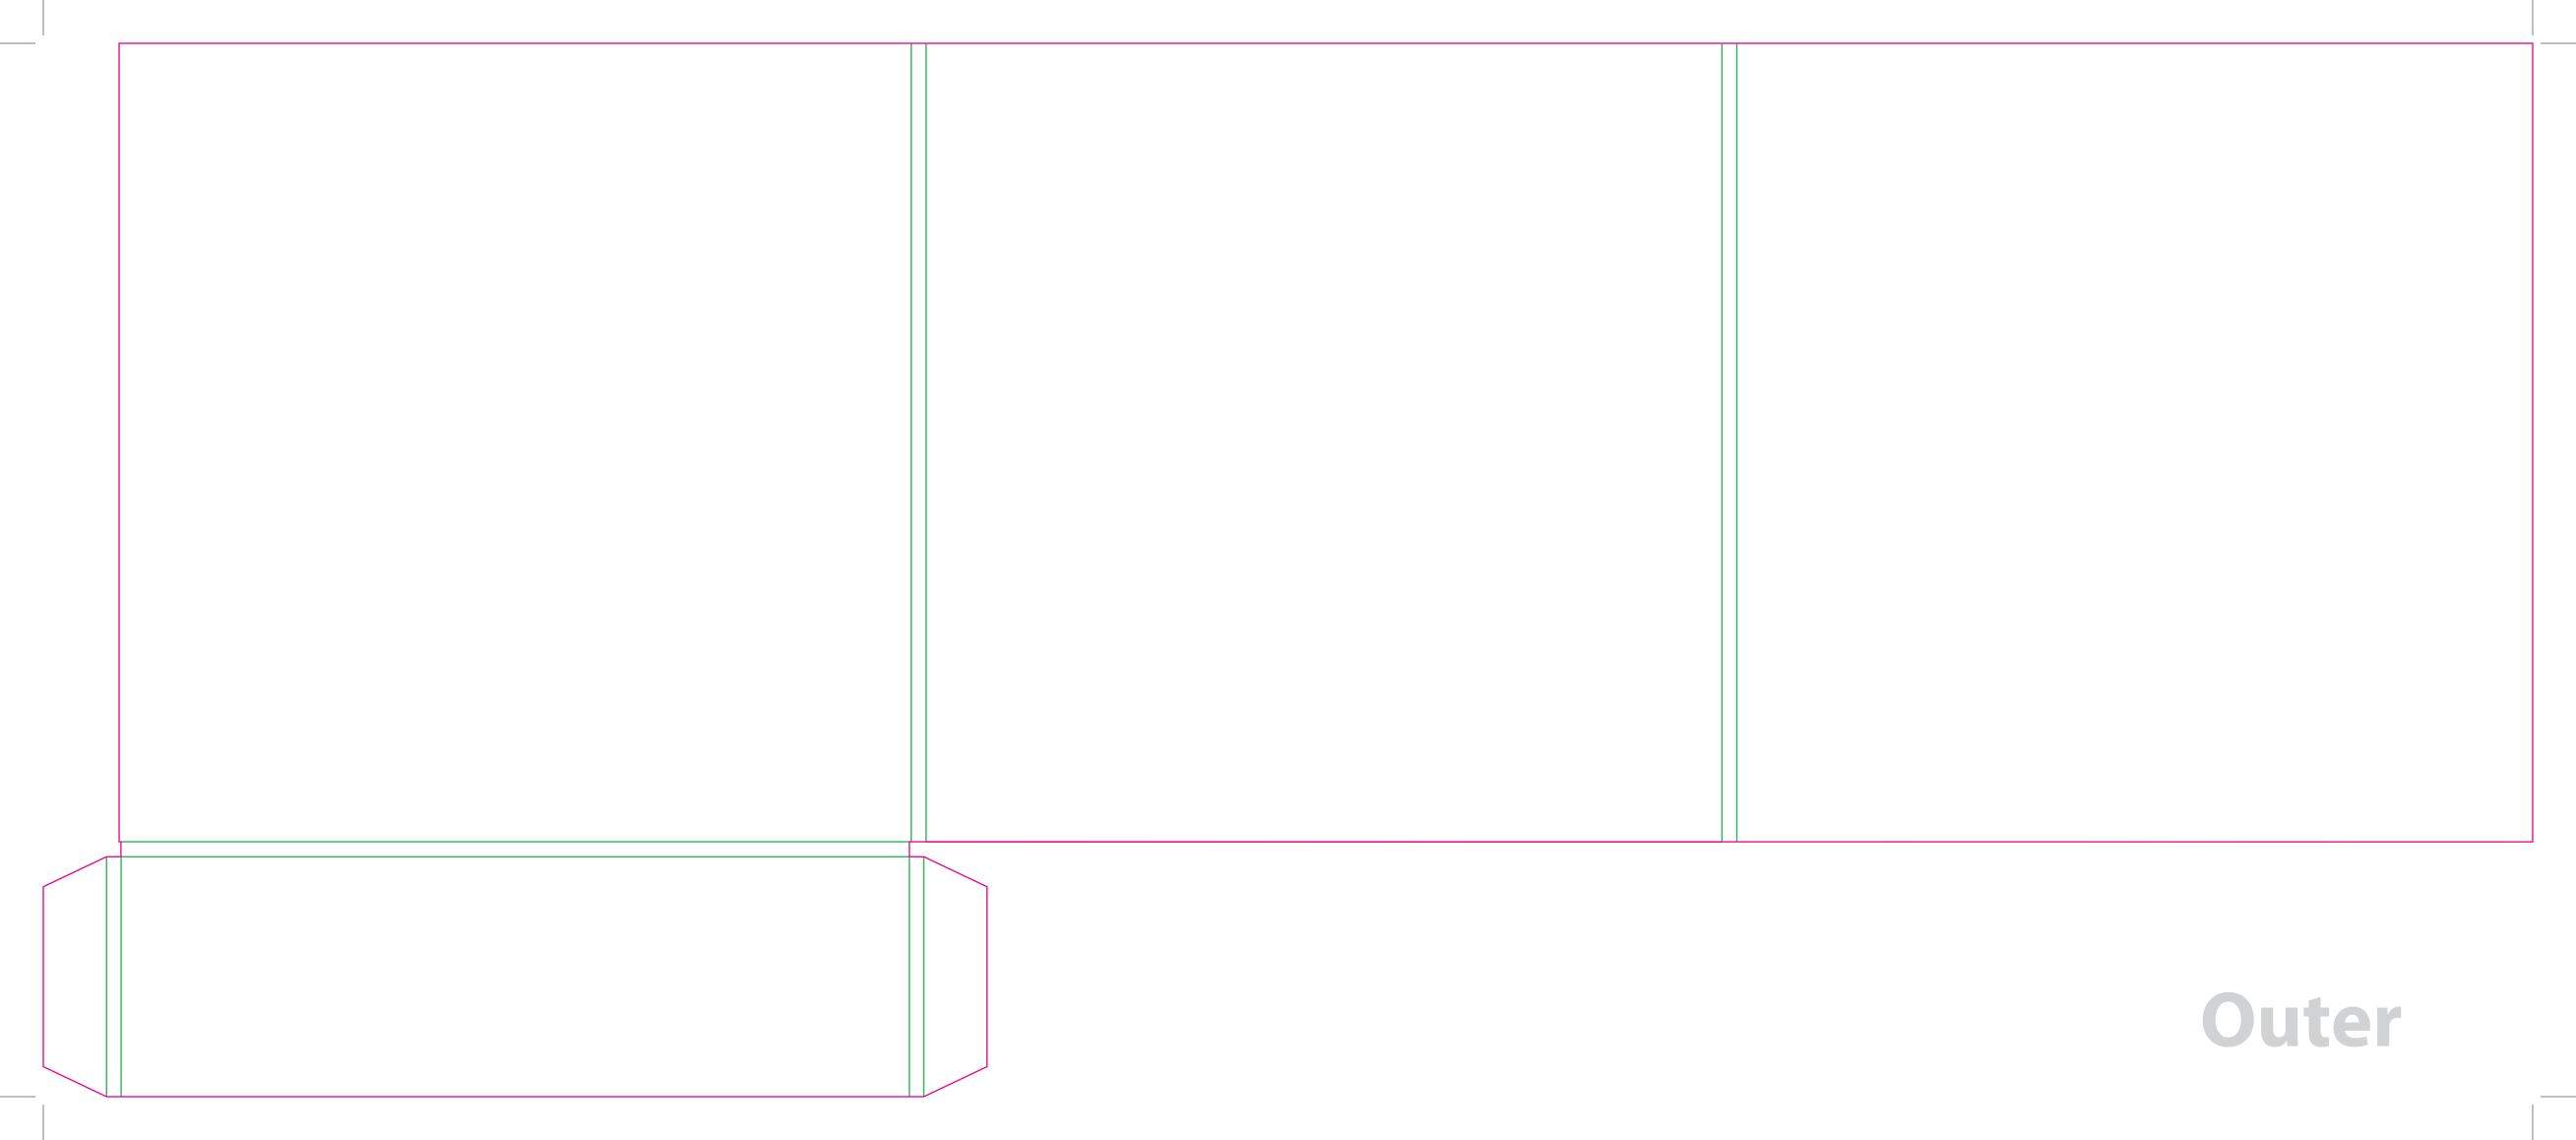

This document is set up to the exact flat size of your chosen folder and contains templates for both the inner and outer. Pink lines show cuts, green lines will be scored and folded. Please do not alter the document size or the colour and position of the lines in this template.

Please provide a minimum of 3mm bleed beyond the outline of the folder on all outer edges.

When creating your artwork, we also recommend a 'quiet area' where no text is placed closer than 8mm to the inside edges and spines of the folder template. This ensures that no text is at risk of being lost when your folders are trimmed.