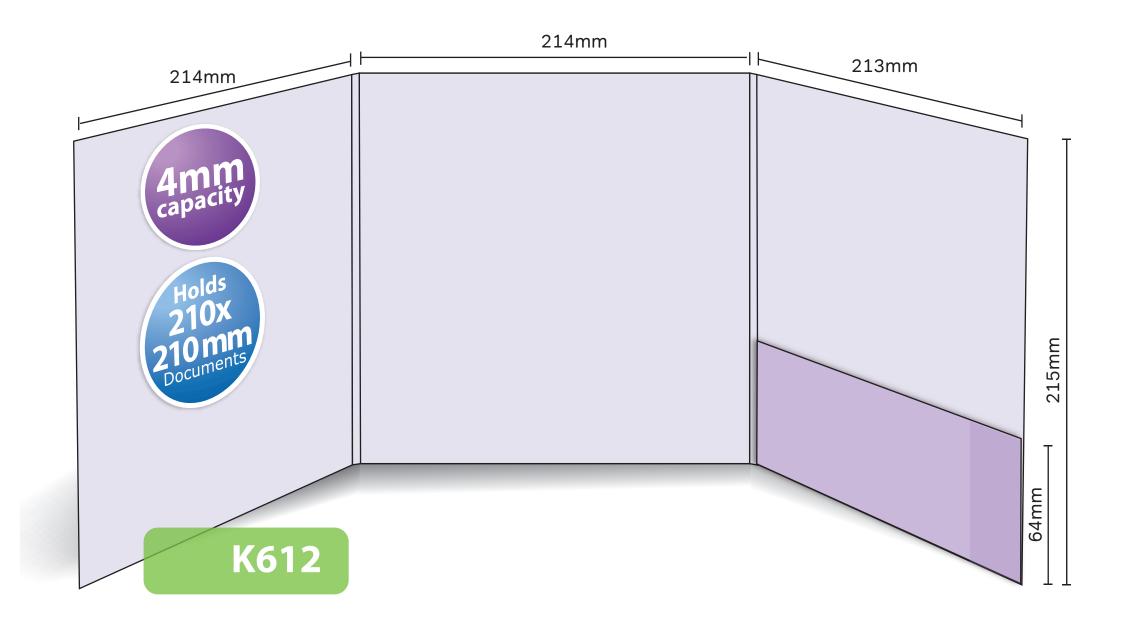

## K612

Glued with capacity
Finished Size 214mm x 215mm - Flap 64mm
Flat Size 669mm x 283mm (incl. tab)
4mm capacity (holds up to 24 standard 80gsm sheets)

Thank you for downloading your **Folder King** template.

This document is set up to the exact flat size of your chosen folder and contains templates for both the inner and outer. Pink lines show cuts, green lines will be scored and folded. Please do not alter the document size or the colour and position of the lines in this template.