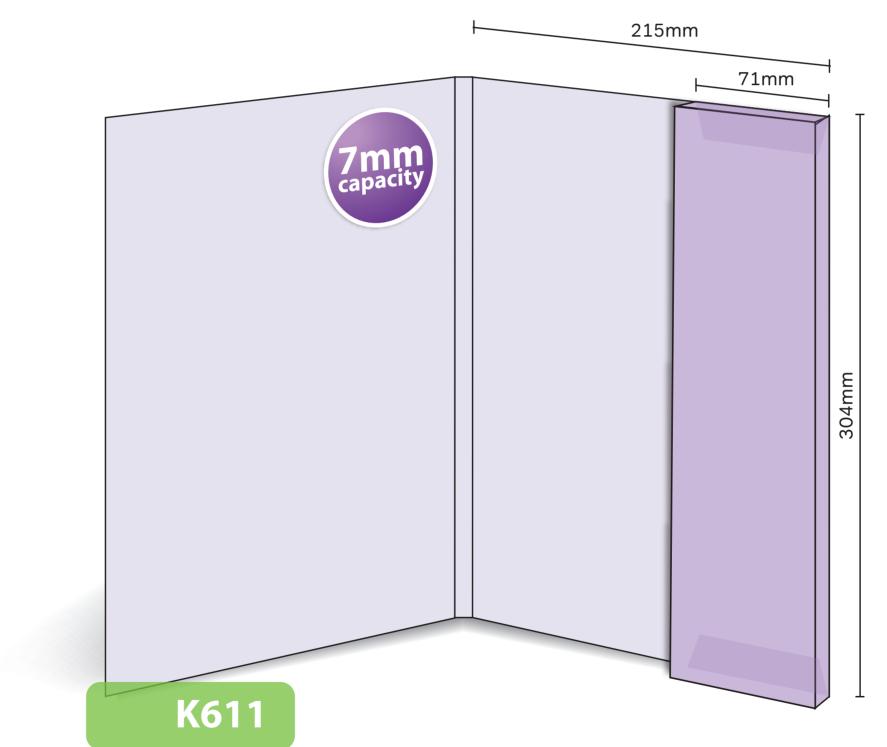

## K611

Glued with capacity Finished Size 215mm x 304mm - Flap 71mm Flat Size 515mm x 348mm (incl. tab) 7mm capacity (holds up to 42 standard 80gsm sheets)