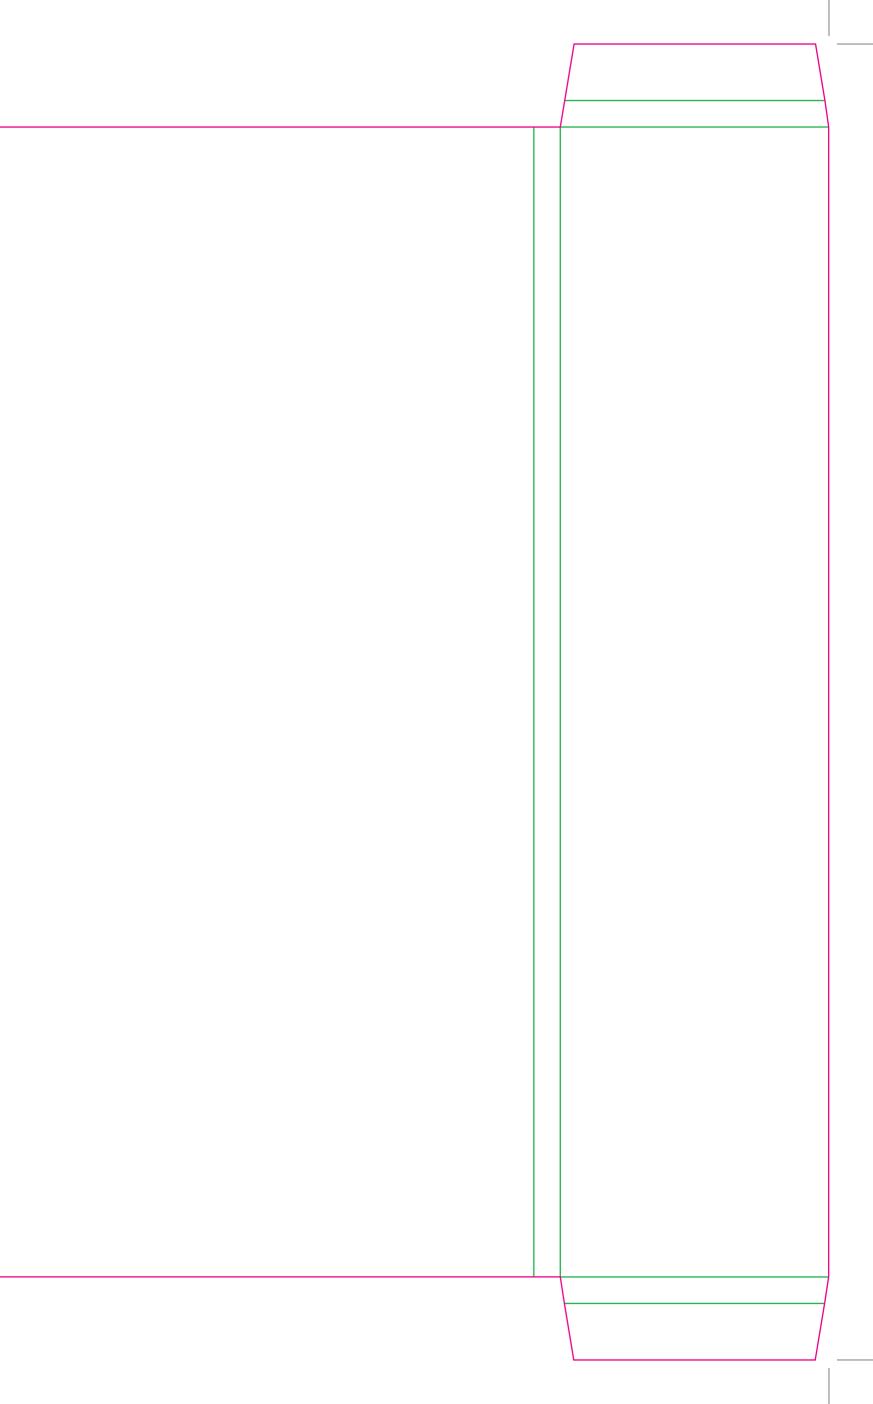

This document is set up to the exact flat size of your chosen folder and contains templates for both the inner and outer. Pink lines show cuts, green lines will be scored and folded. Please do not alter the document size or the colour and position of the lines in this template.

Please provide a minimum of 3mm bleed beyond the outline of the folder on all outer edges.

When creating your artwork, we also recommend a 'quiet area' where no text is placed closer than 8mm to the inside edges and spines of the folder template. This ensures that no text is at risk of being lost when your folders are trimmed.