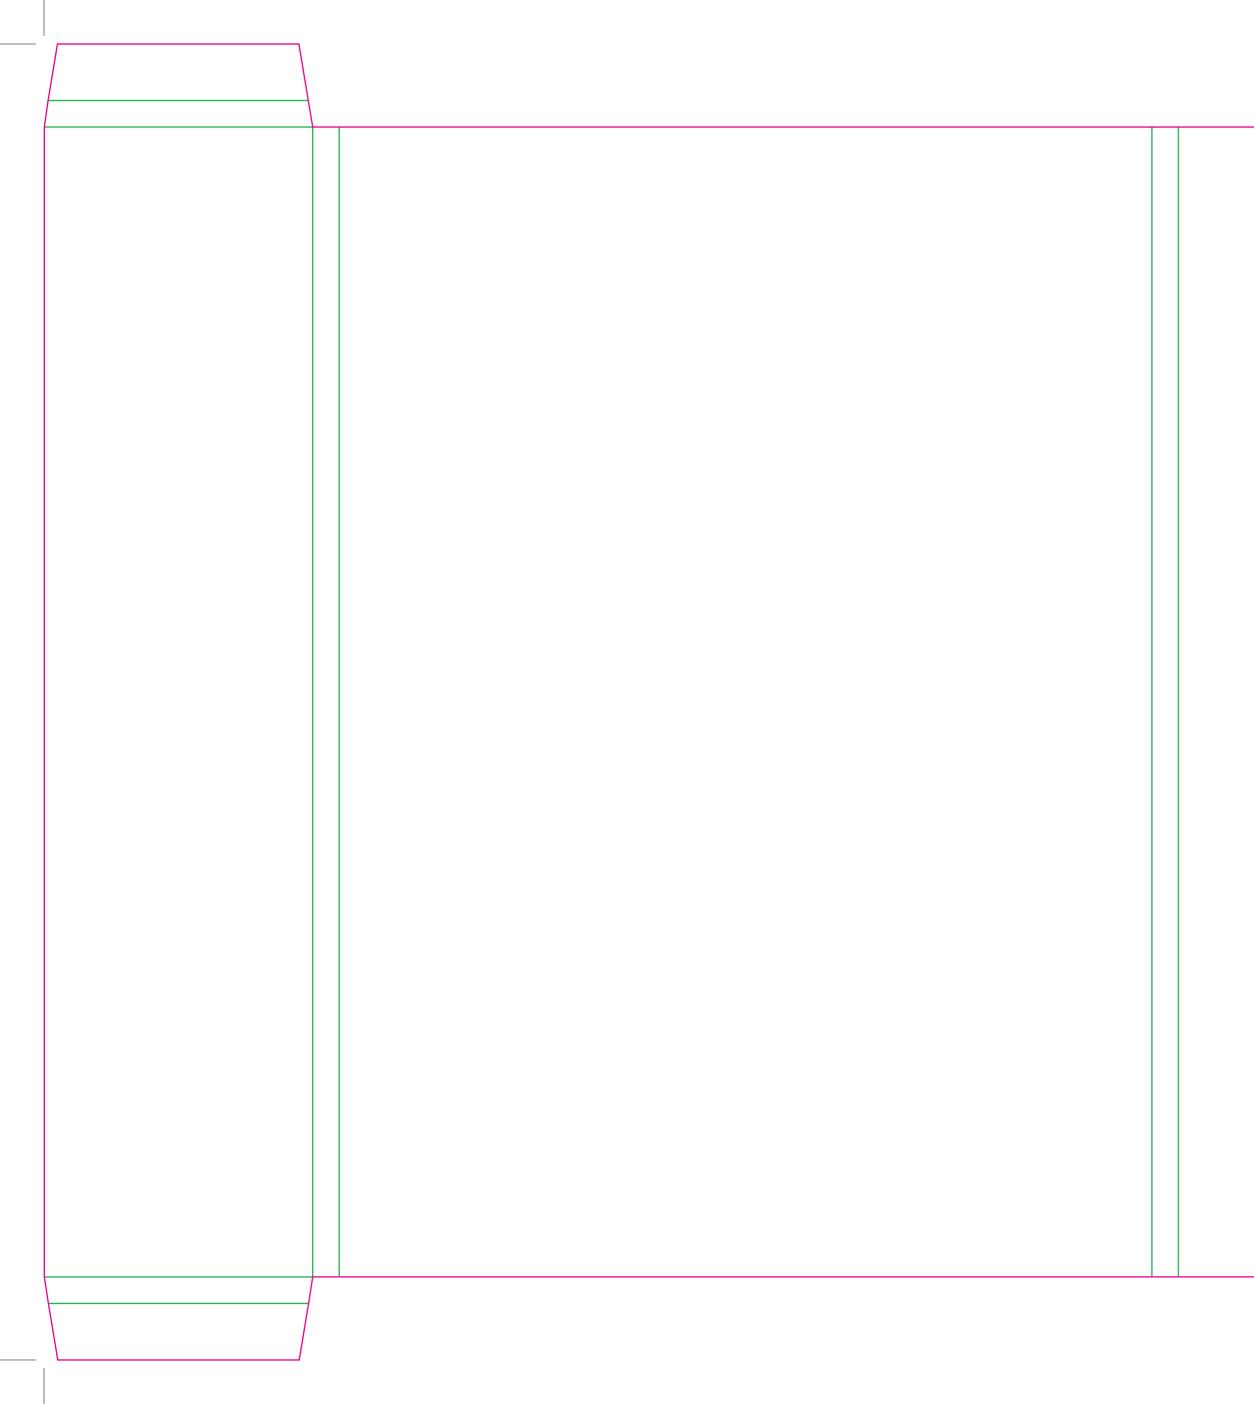

This document is set up to the exact flat size of your chosen folder and contains templates for both the inner and outer. Pink lines show cuts, green lines will be scored and folded. Please do not alter the document size or the colour and position of the lines in this template.

Please provide a minimum of 3mm bleed beyond the outline of the folder on all outer edges.

When creating your artwork, we also recommend a 'quiet area' where no text is placed closer than 8mm to the inside edges and spines of the folder template. This ensures that no text is at risk of being lost when your folders are trimmed.