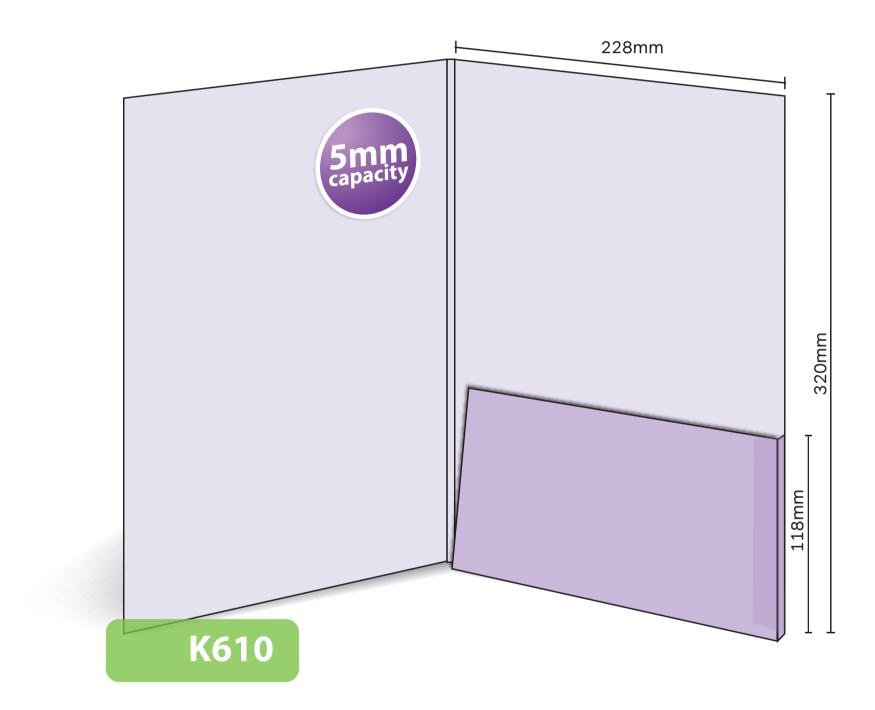

## K610

Glued with capacity Finished Size 228mm x 320mm - Flap 118mm Flat Size 481mm x 443mm (incl. tab) 5mm capacity (holds up to 30 standard 80gsm sheets)