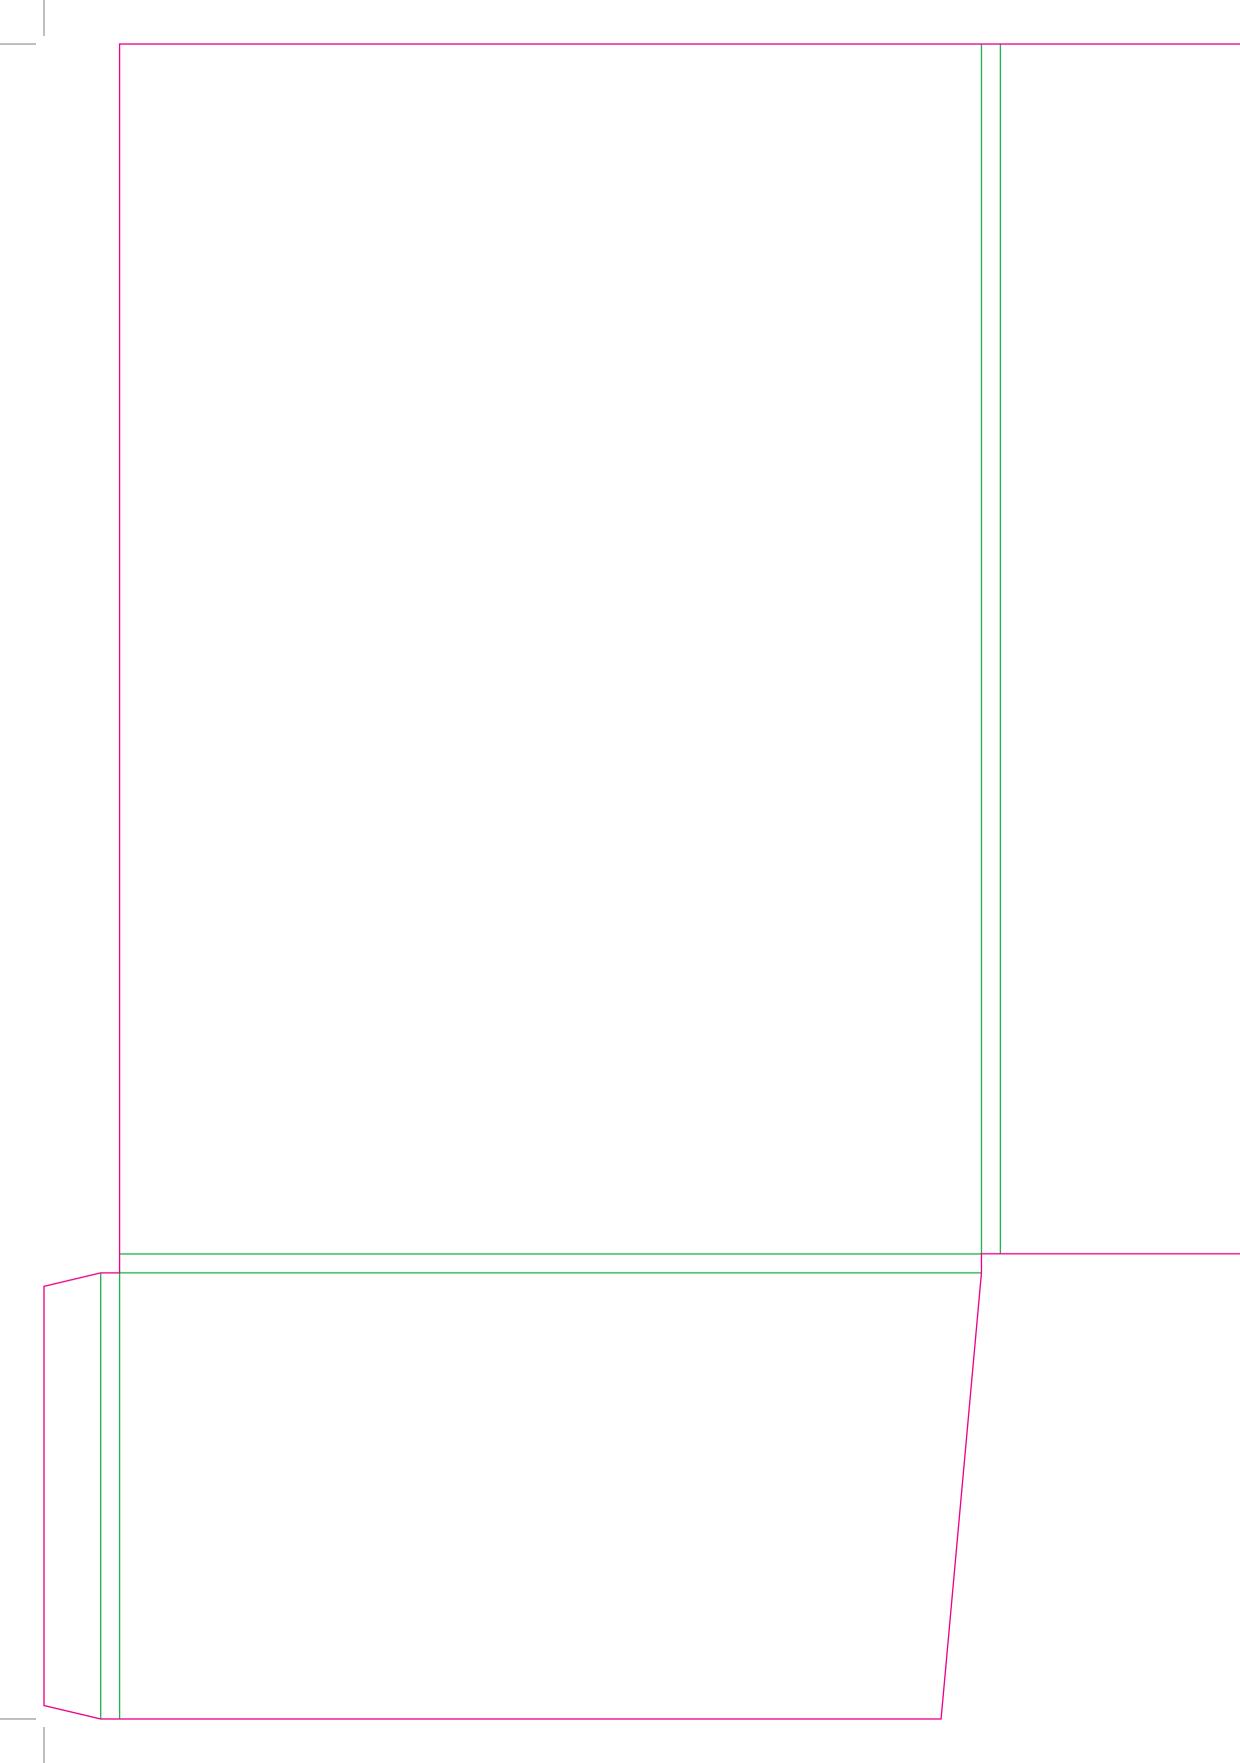

This document is set up to the exact flat size of your chosen folder and contains templates for both the inner and outer. Pink lines show cuts, green lines will be scored and folded. Please do not alter the document size or the colour and position of the lines in this template.

Please provide a minimum of 3mm bleed beyond the outline of the folder on all outer edges.

When creating your artwork, we also recommend a 'quiet area' where no text is placed closer than 8mm to the inside edges and spines of the folder template. This ensures that no text is at risk of being lost when your folders are trimmed.