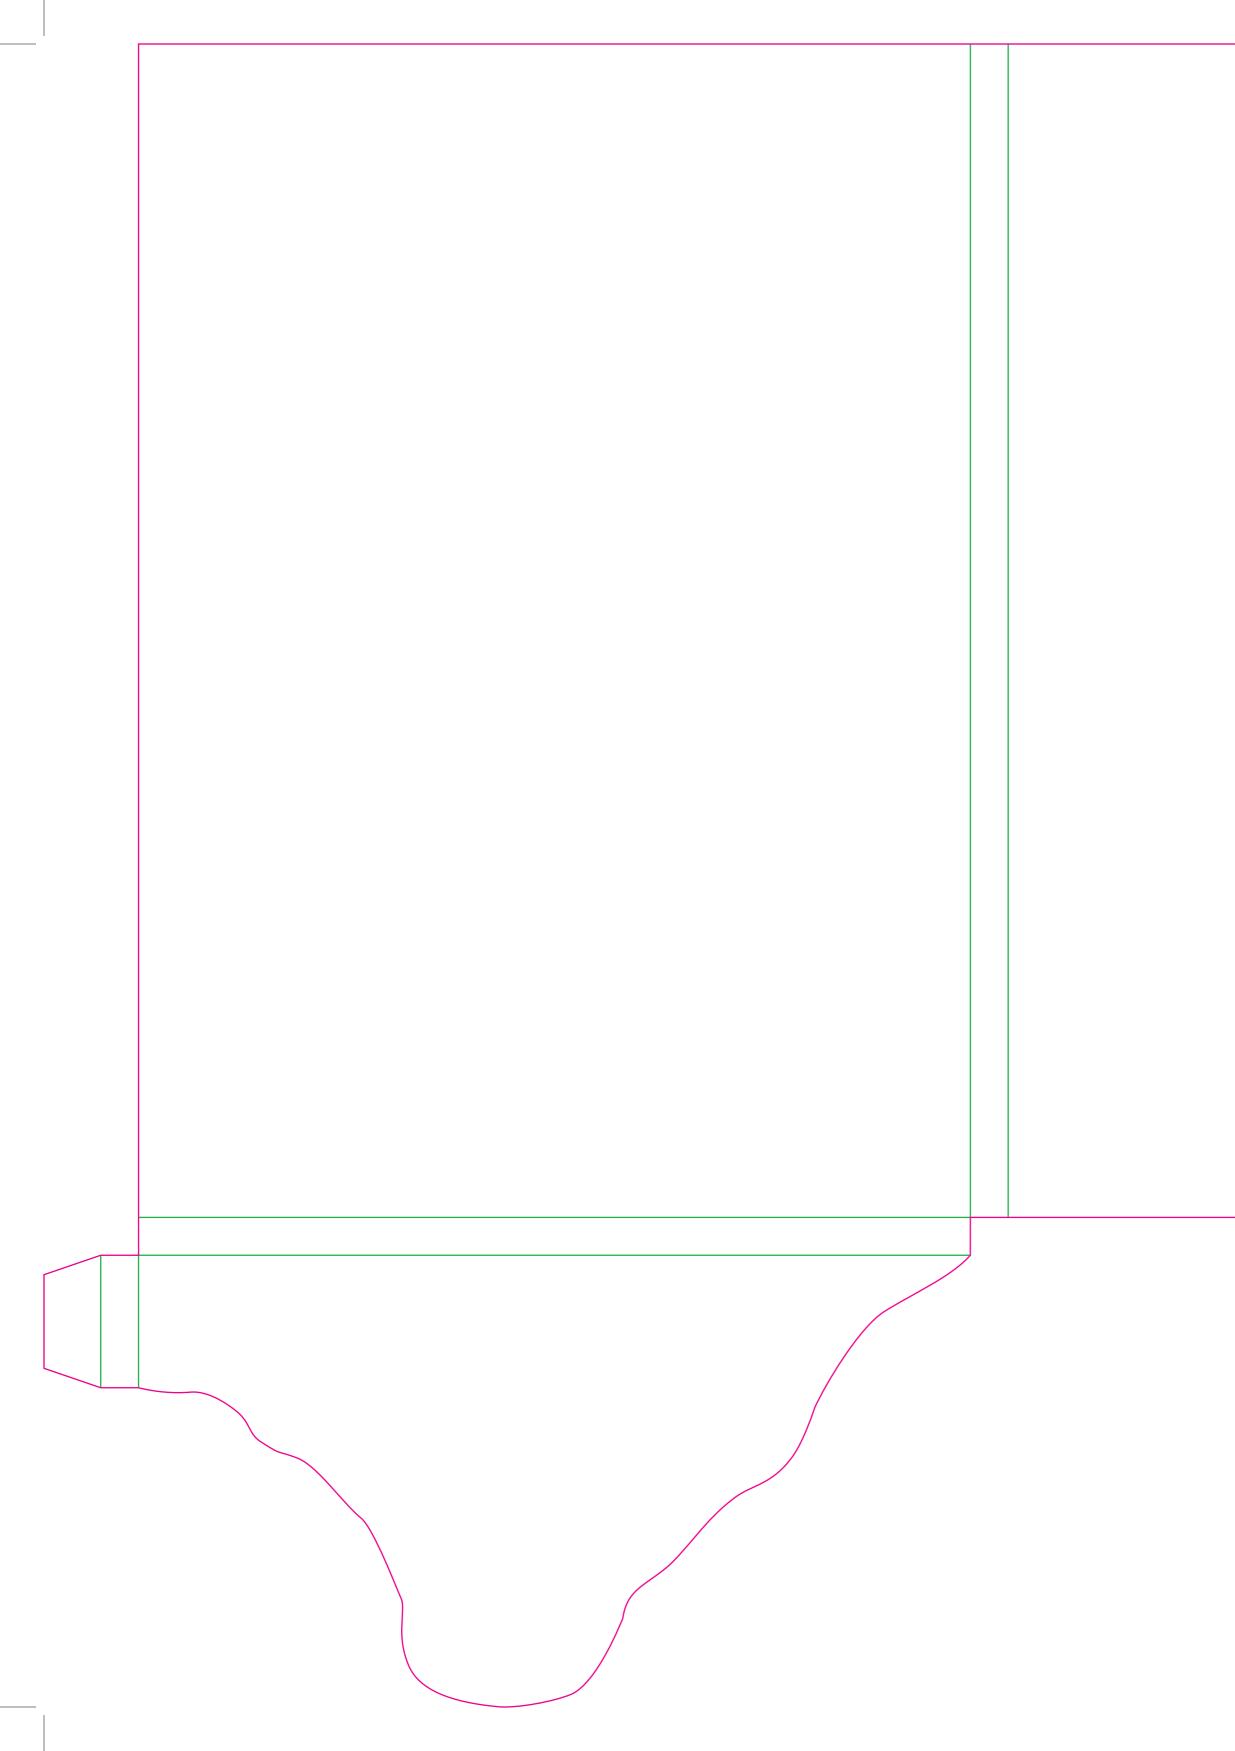

This document is set up to the exact flat size of your chosen folder and contains templates for both the inner and outer. Pink lines show cuts, green lines will be scored and folded. Please do not alter the document size or the colour and position of the lines in this template.

Please provide a minimum of 3mm bleed beyond the outline of the folder on all outer edges.

When creating your artwork, we also recommend a 'quiet area' where no text is placed closer than 8mm to the inside edges and spines of the folder template. This ensures that no text is at risk of being lost when your folders are trimmed.