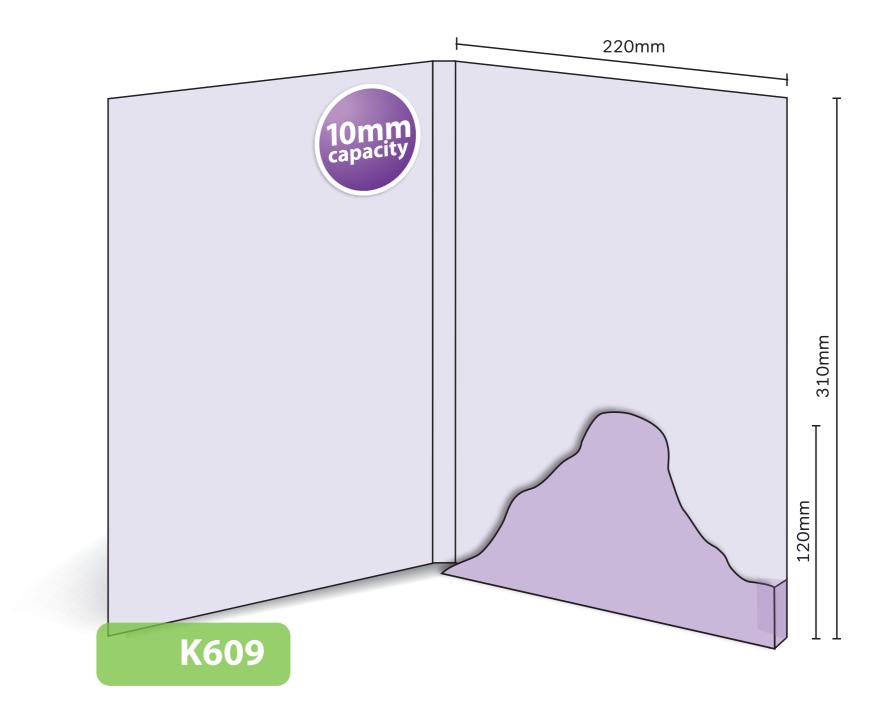

## K609

Glued with capacity Finished Size 220mm x 310mm - Flap 120mm Flat Size 475mm x 440mm (incl. tab) 10mm capacity (holds up to 60 standard 80gsm sheets)