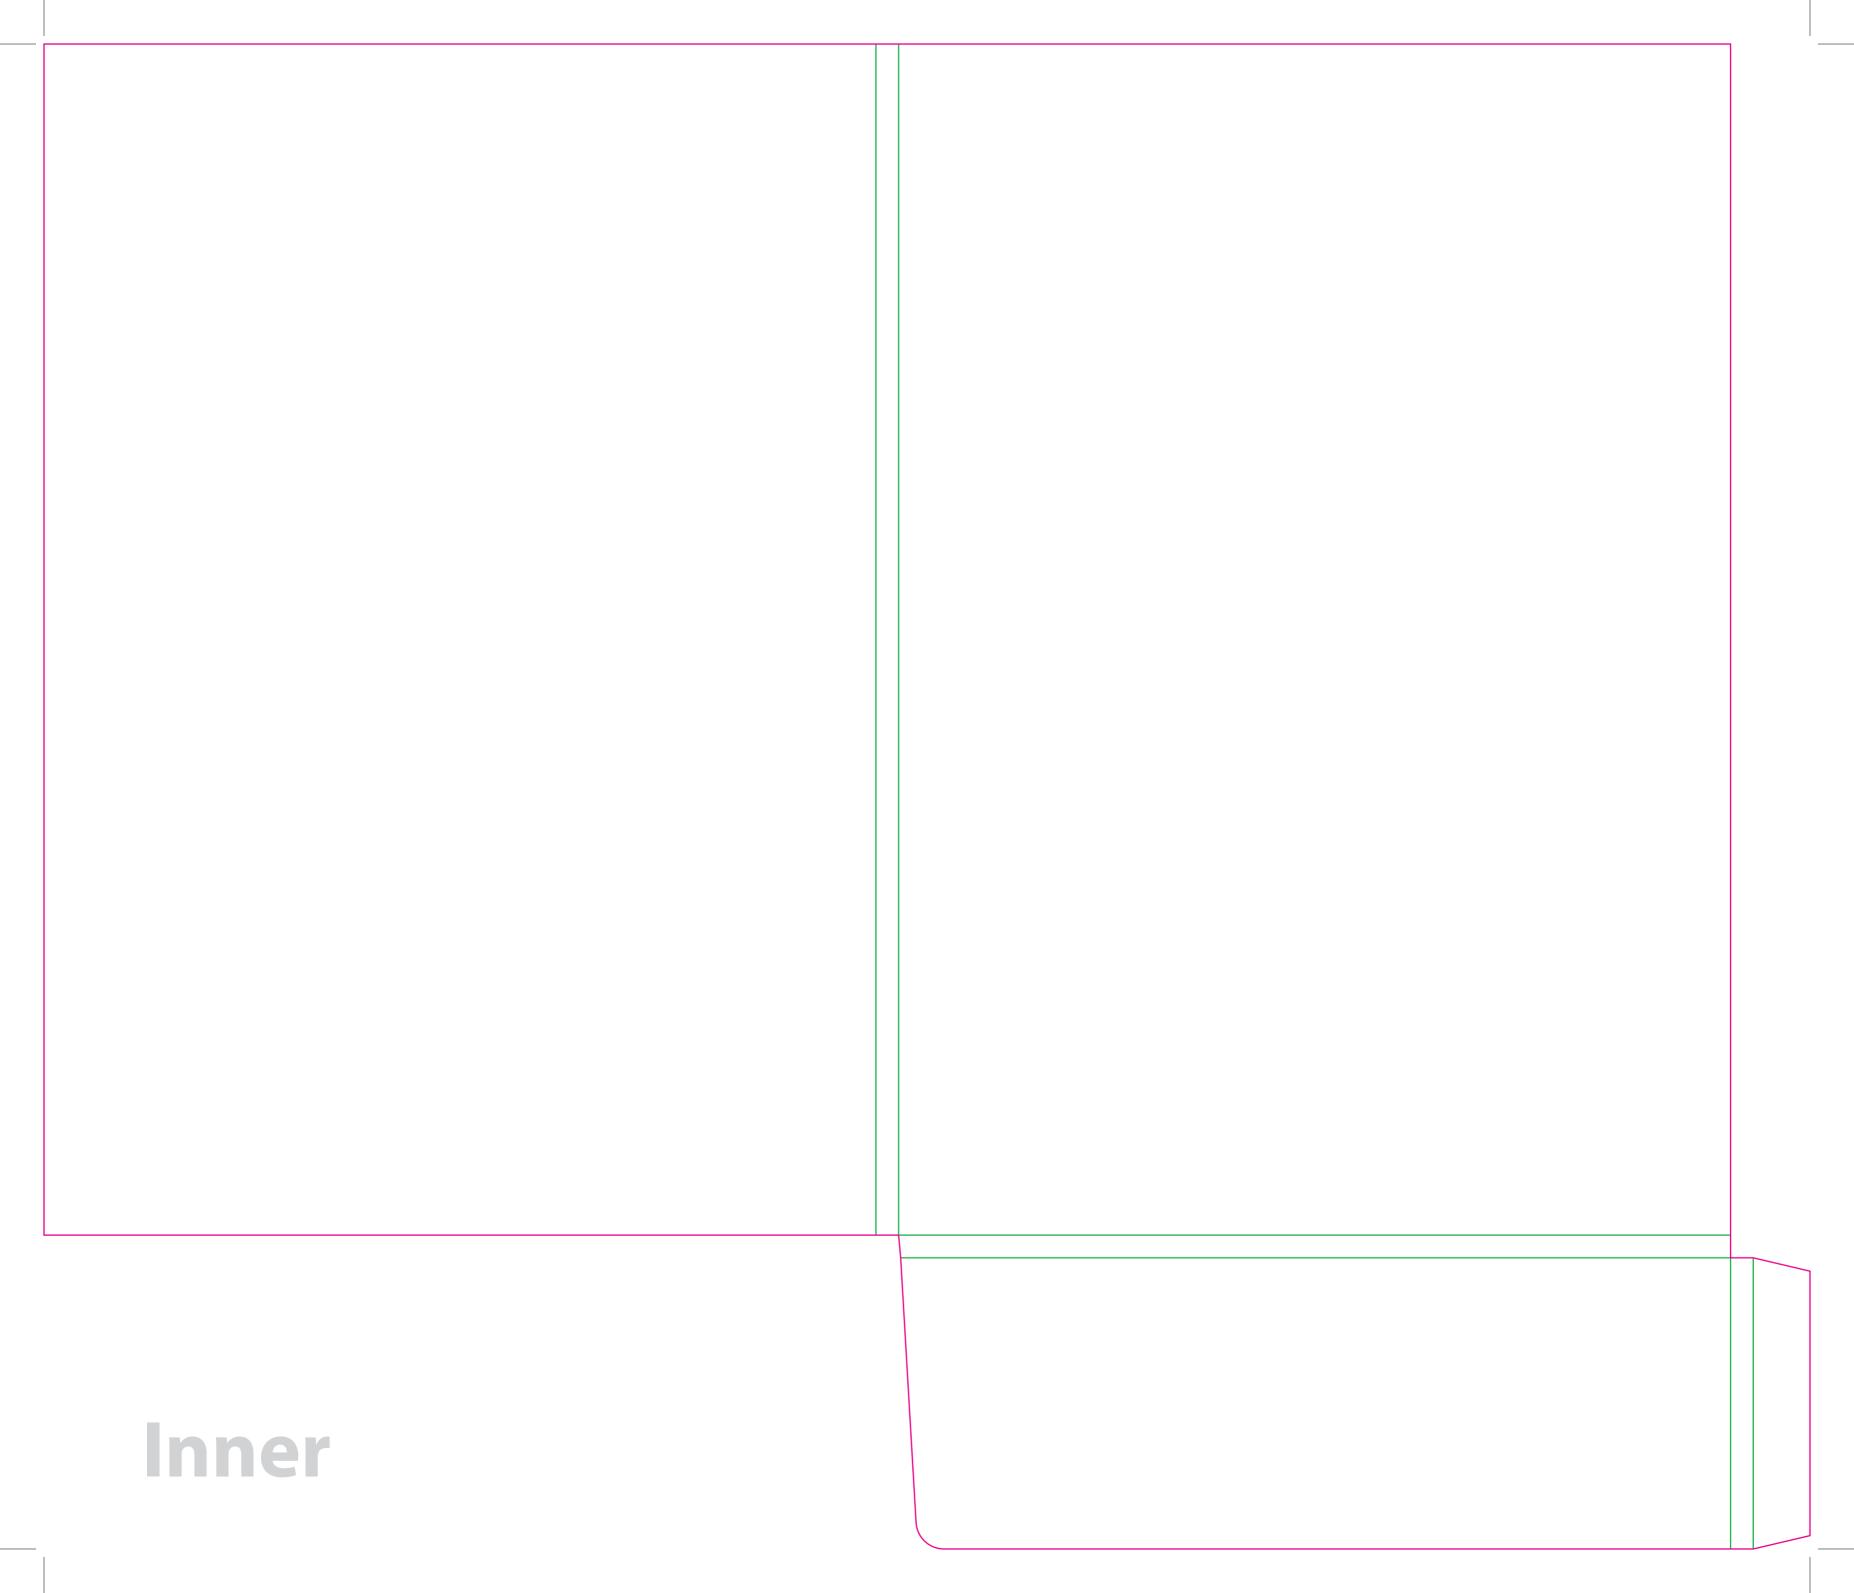

This document is set up to the exact flat size of your chosen folder and contains templates for both the inner and outer. Pink lines show cuts, green lines will be scored and folded. Please do not alter the document size or the colour and position of the lines in this template.

Please provide a minimum of 3mm bleed beyond the outline of the folder on all outer edges.

When creating your artwork, we also recommend a 'quiet area' where no text is placed closer than 8mm to the inside edges and spines of the folder template. This ensures that no text is at risk of being lost when your folders are trimmed.