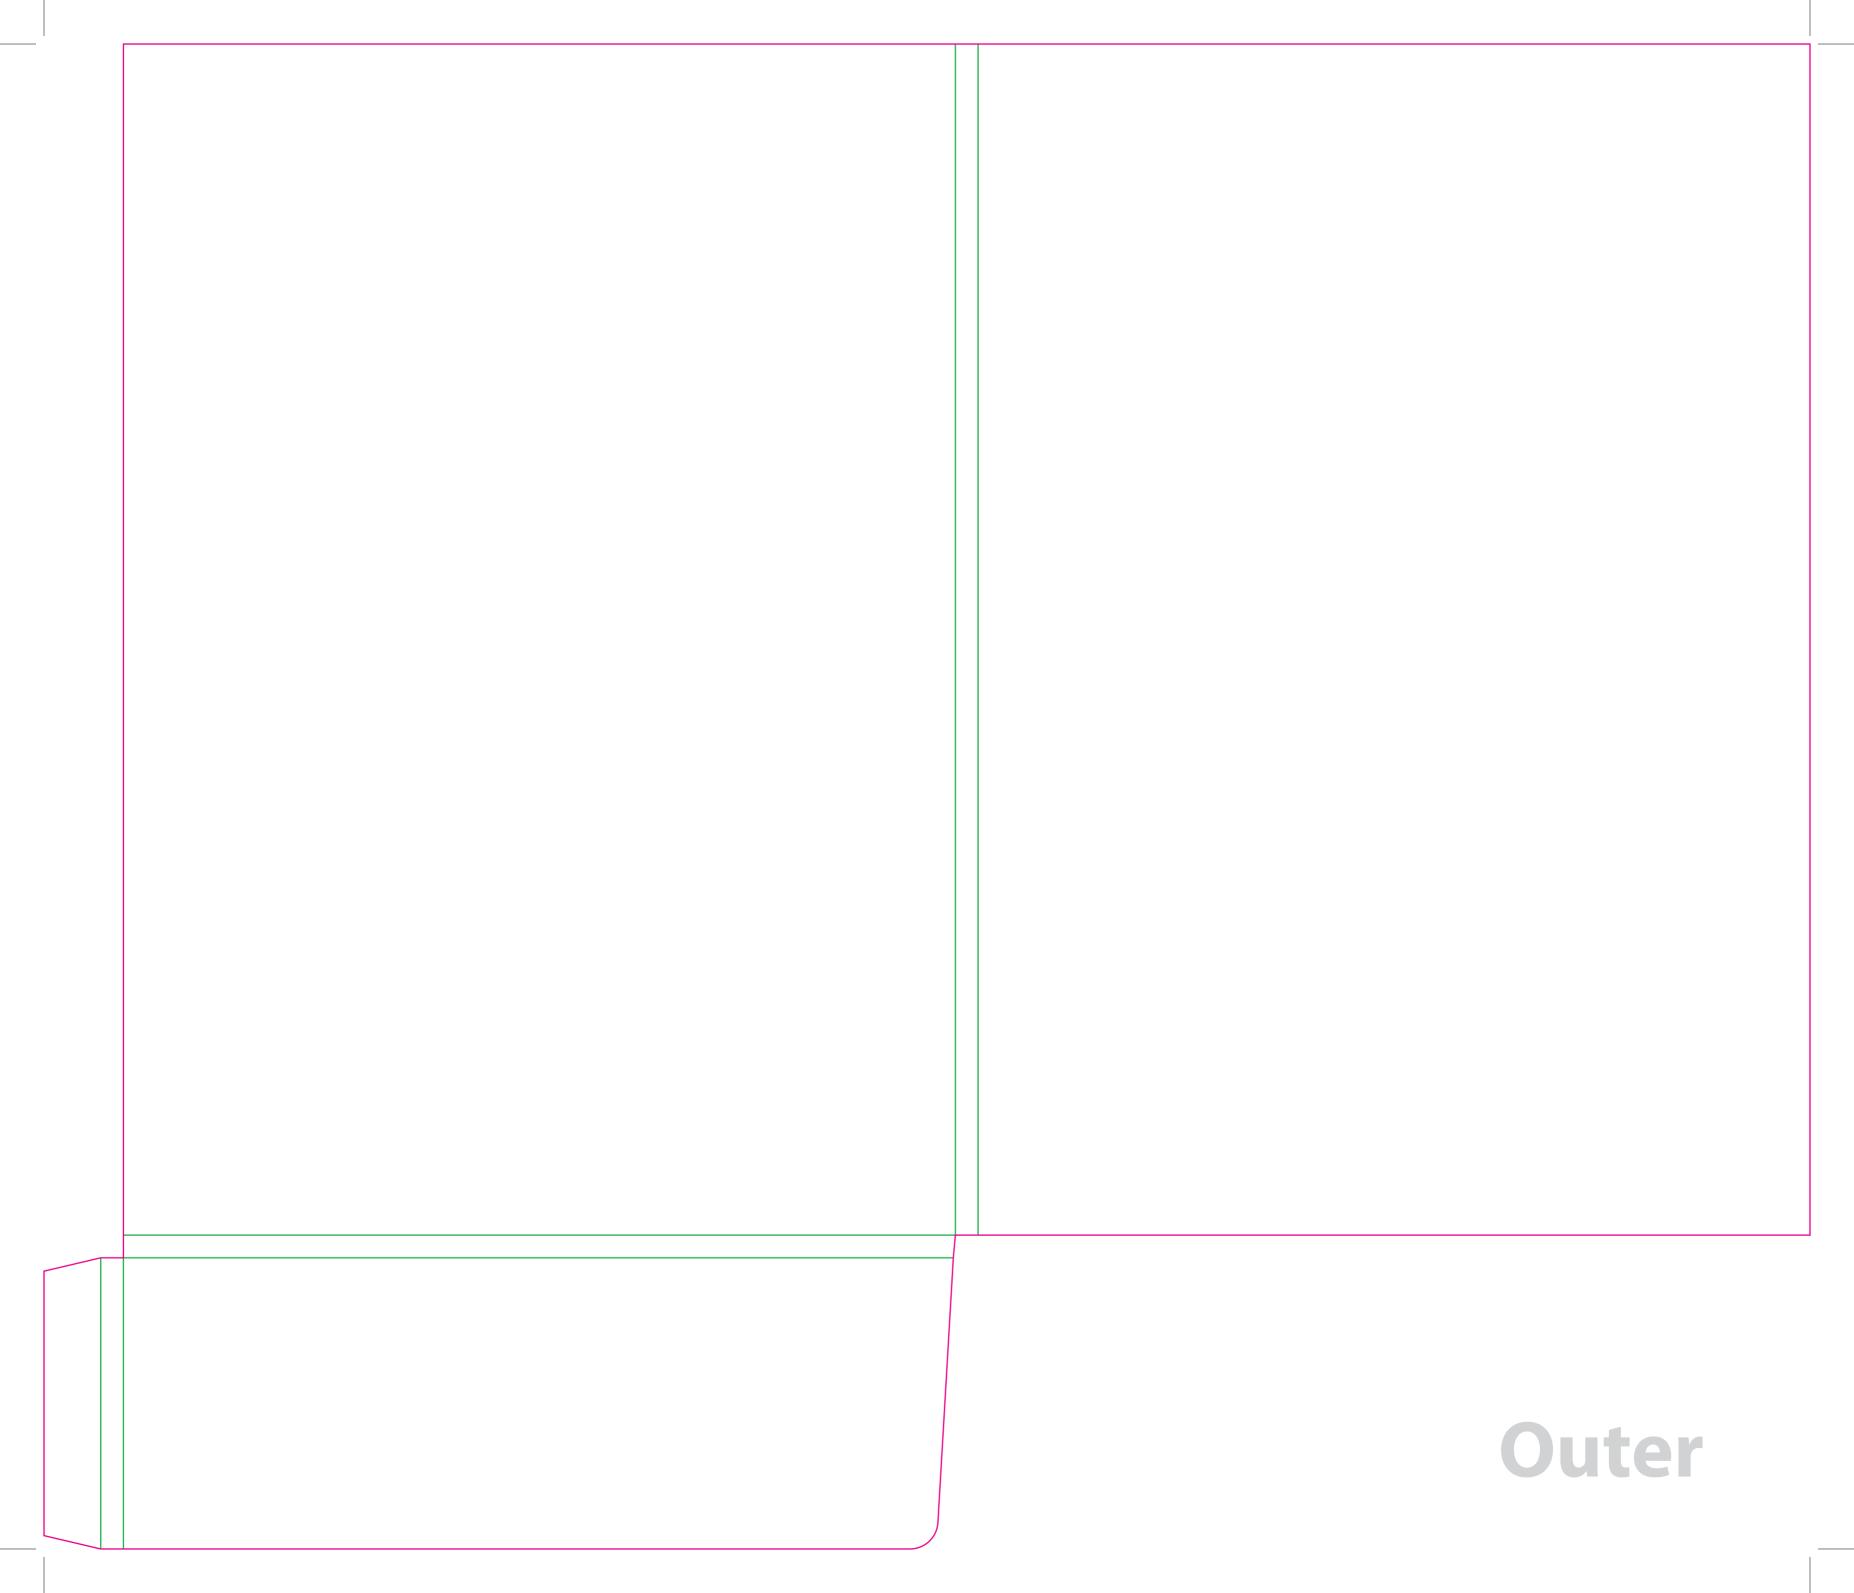

This document is set up to the exact flat size of your chosen folder and contains templates for both the inner and outer. Pink lines show cuts, green lines will be scored and folded. Please do not alter the document size or the colour and position of the lines in this template.

Please provide a minimum of 3mm bleed beyond the outline of the folder on all outer edges.

When creating your artwork, we also recommend a 'quiet area' where no text is placed closer than 8mm to the inside edges and spines of the folder template. This ensures that no text is at risk of being lost when your folders are trimmed.