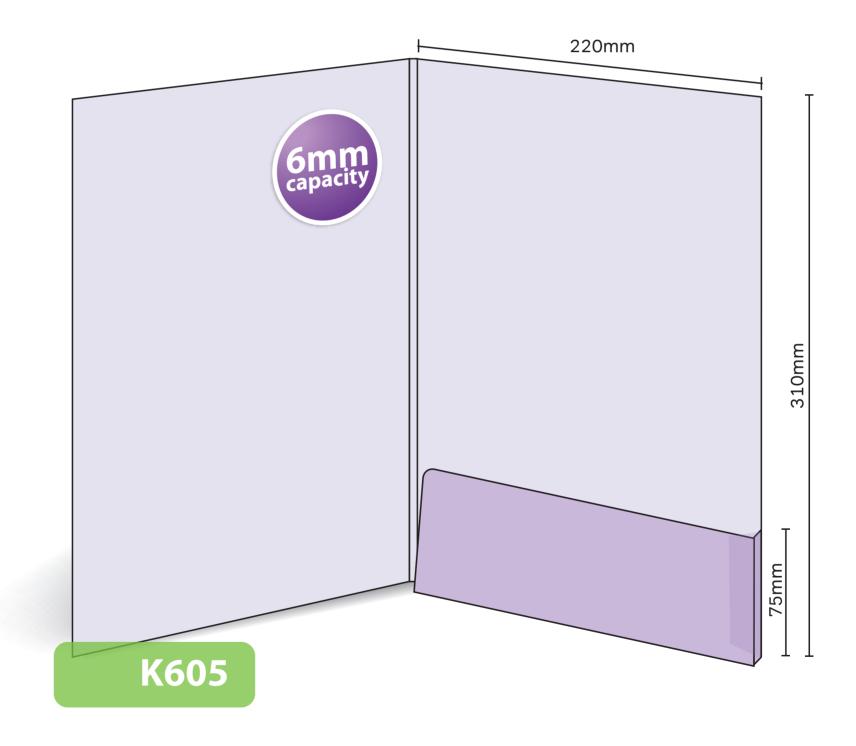

## K605

Glued with capacity
Finished Size 220mm x 310mm - Flap 75mm
Flat Size 467mm x 398mm (incl. tab)
6mm capacity (holds up to 36 standard 80gsm sheets)