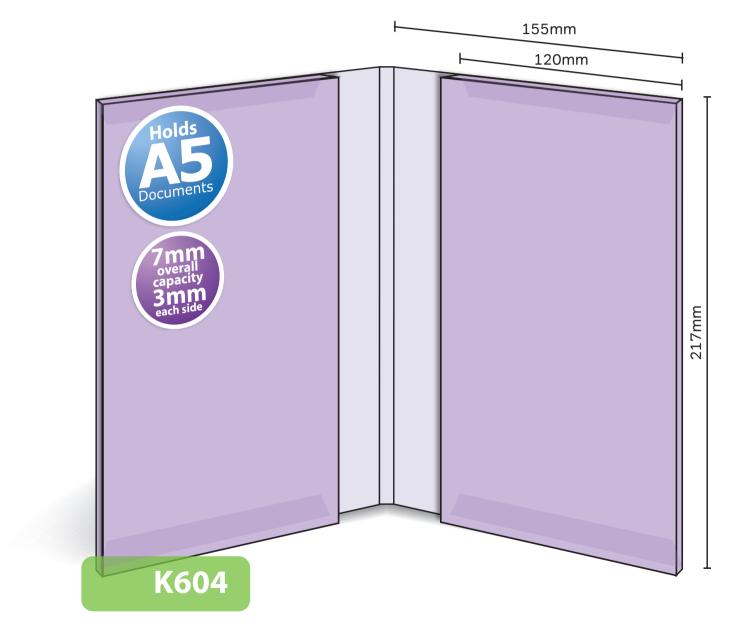

## K604

Glued with capacity Finished Size 155mm x 217mm - Flap 120mm Flat Size 563mm x 244mm (incl. tab) 7mm capacity (holds up to 42 standard 80gsm sheets)