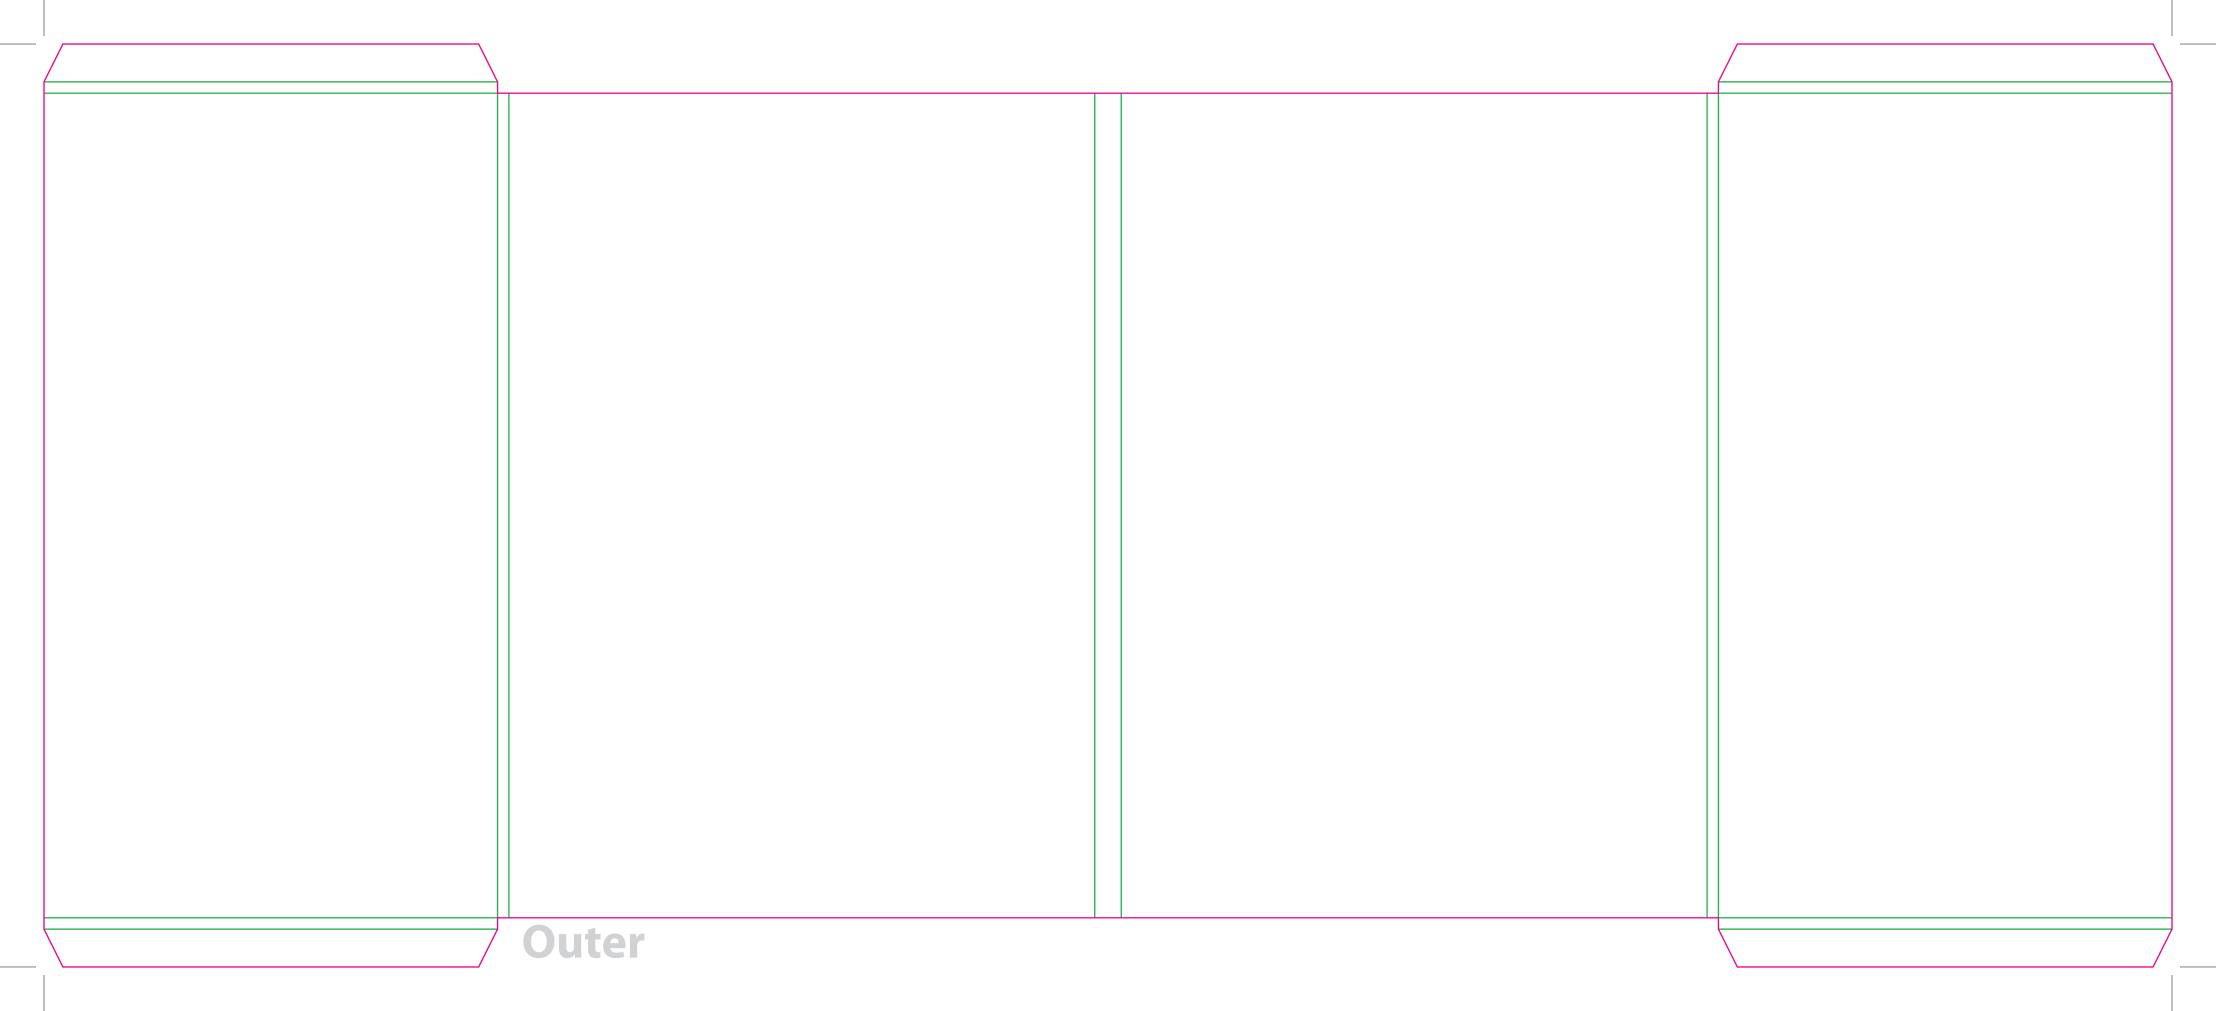

This document is set up to the exact flat size of your chosen folder and contains templates for both the inner and outer. Pink lines show cuts, green lines will be scored and folded. Please do not alter the document size or the colour and position of the lines in this template.

Please provide a minimum of 3mm bleed beyond the outline of the folder on all outer edges.

When creating your artwork, we also recommend a 'quiet area' where no text is placed closer than 8mm to the inside edges and spines of the folder template. This ensures that no text is at risk of being lost when your folders are trimmed.