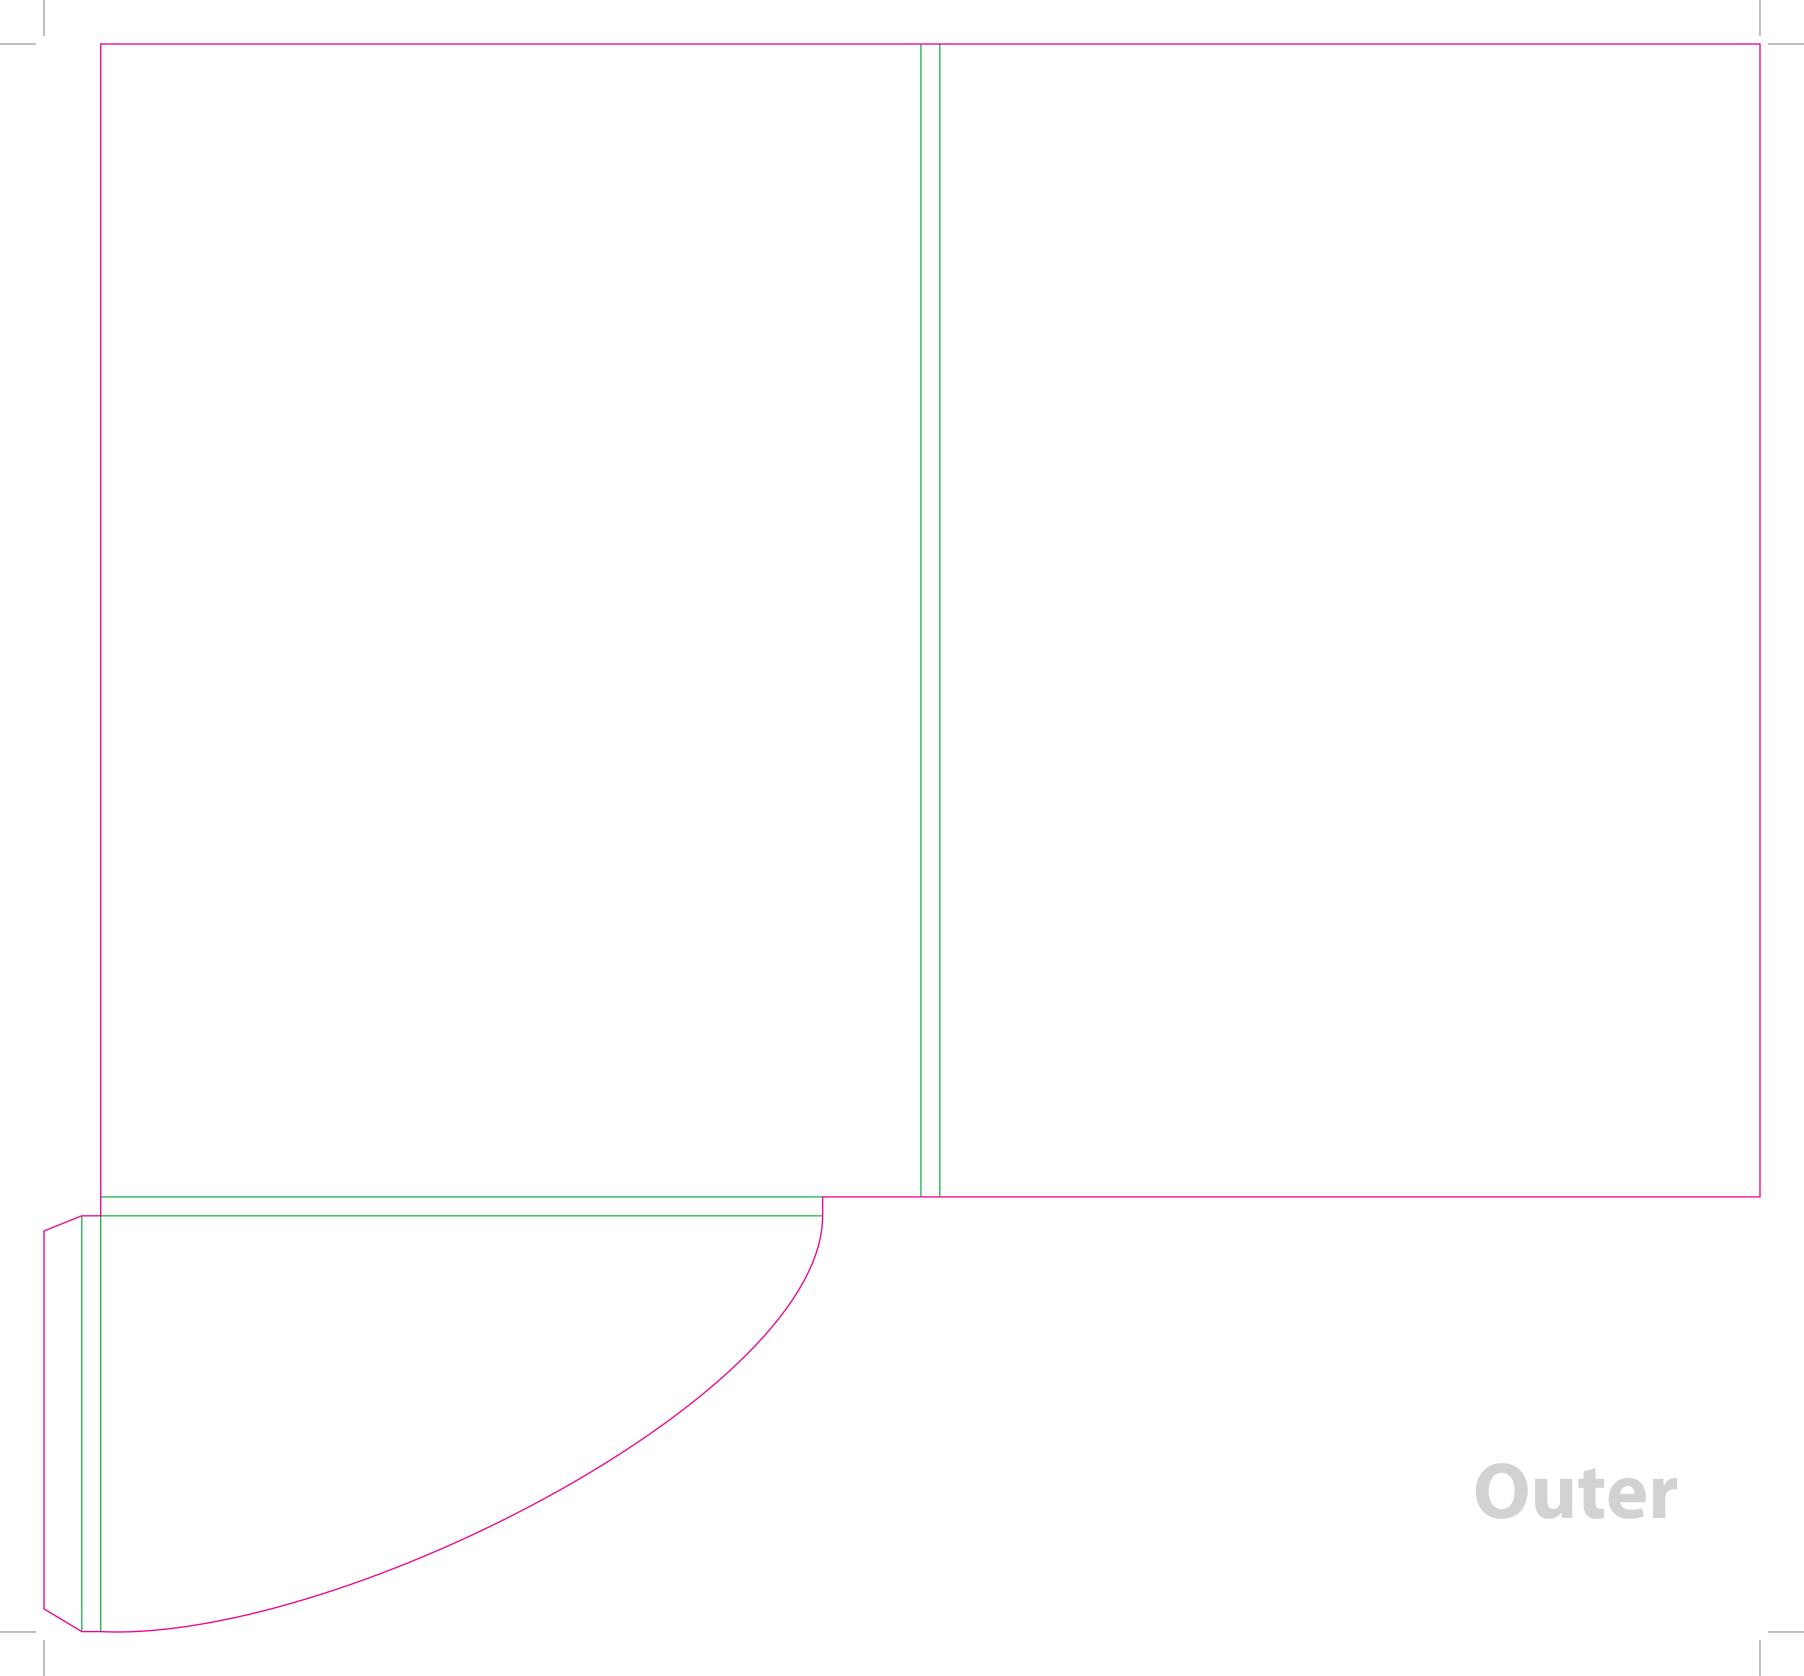

This document is set up to the exact flat size of your chosen folder and contains templates for both the inner and outer. Pink lines show cuts, green lines will be scored and folded. Please do not alter the document size or the colour and position of the lines in this template.

Please provide a minimum of 3mm bleed beyond the outline of the folder on all outer edges.

When creating your artwork, we also recommend a 'quiet area' where no text is placed closer than 8mm to the inside edges and spines of the folder template. This ensures that no text is at risk of being lost when your folders are trimmed.