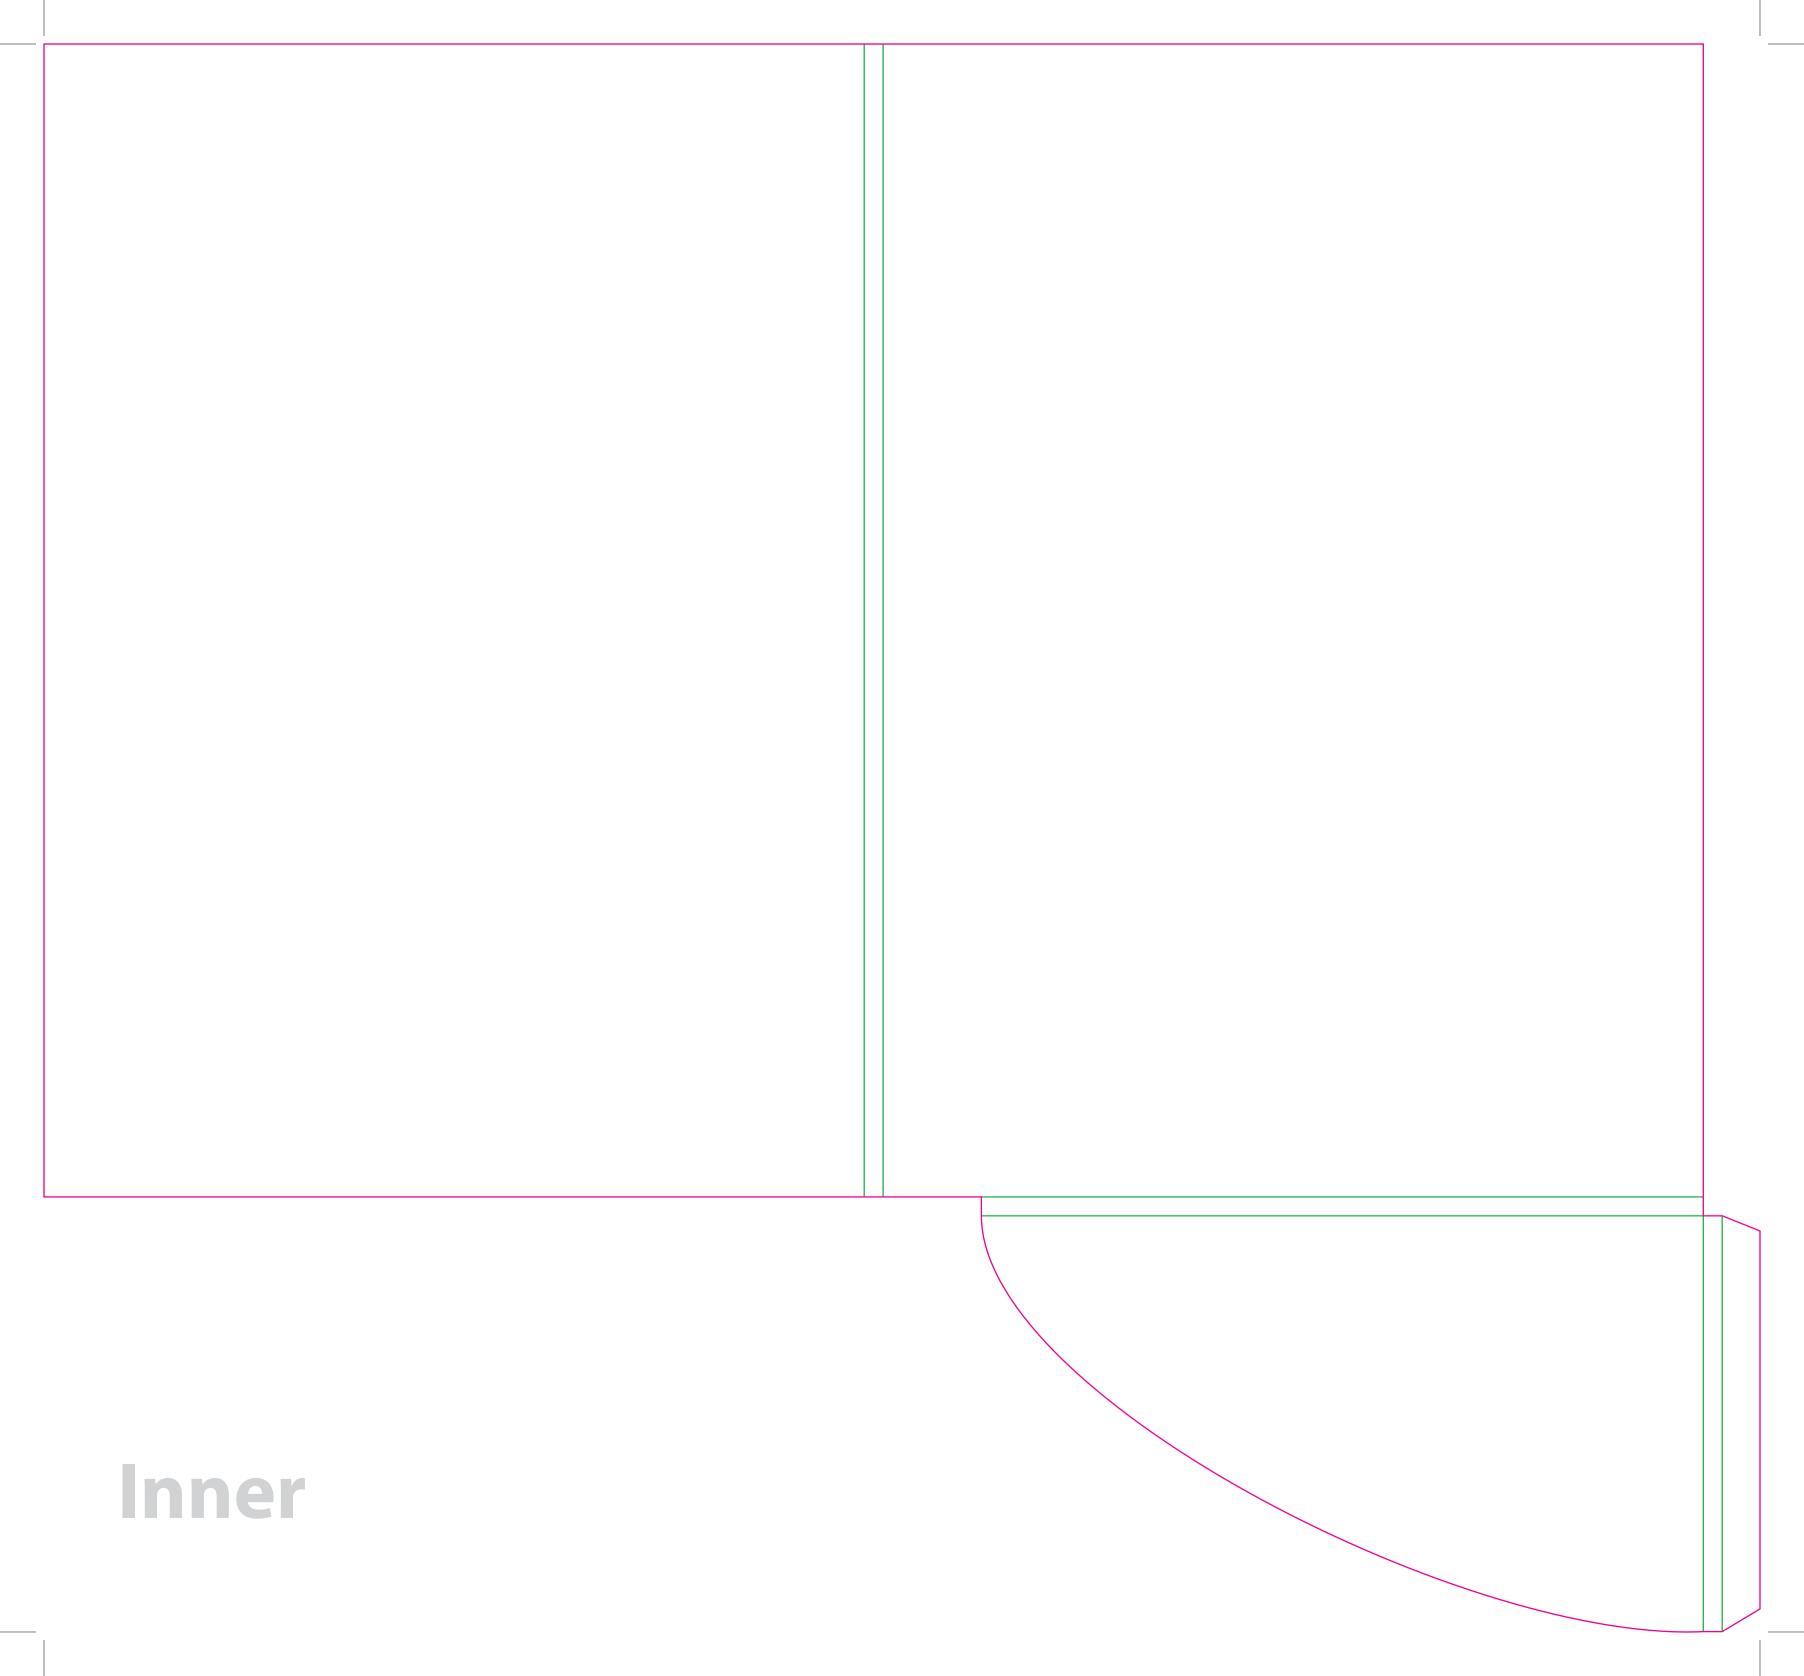

This document is set up to the exact flat size of your chosen folder and contains templates for both the inner and outer. Pink lines show cuts, green lines will be scored and folded. Please do not alter the document size or the colour and position of the lines in this template.

Please provide a minimum of 3mm bleed beyond the outline of the folder on all outer edges.

When creating your artwork, we also recommend a 'quiet area' where no text is placed closer than 8mm to the inside edges and spines of the folder template. This ensures that no text is at risk of being lost when your folders are trimmed.