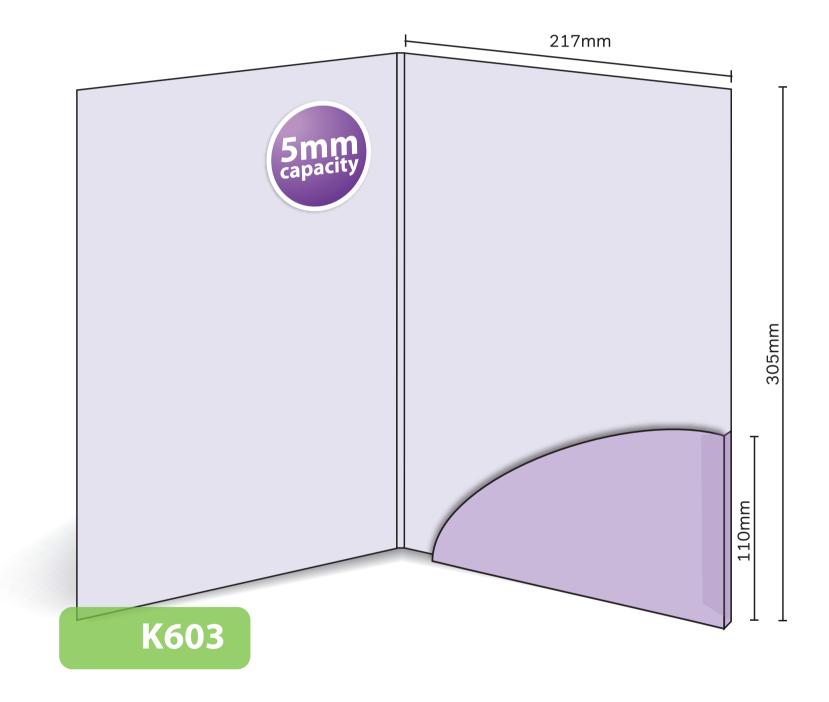

## K603

FolderKing

Glued with capacity
Finished Size 217mm x 305mm - Flap 110mm
Flat Size 454mm x 420mm (incl. tab)
5mm capacity (holds up to 30 standard 80gsm sheets)