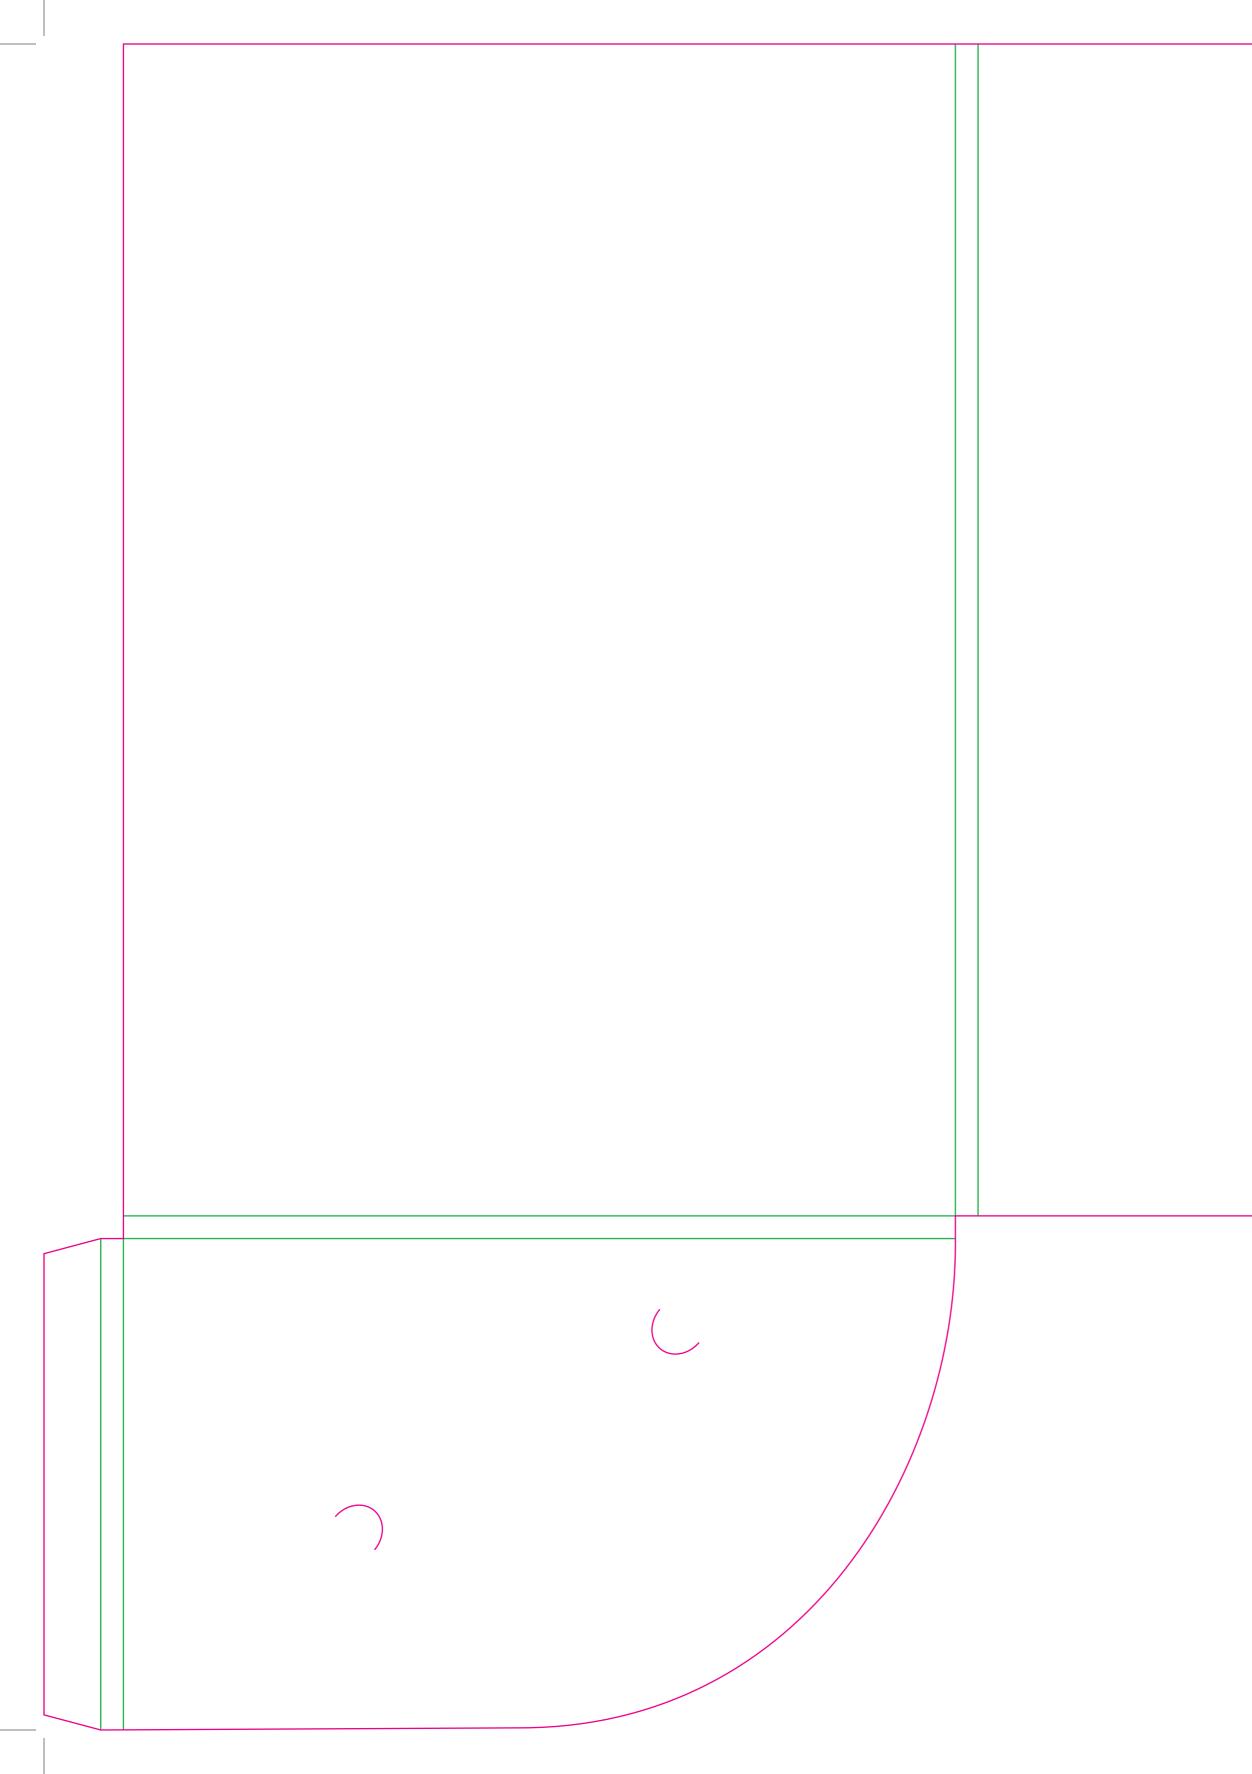

This document is set up to the exact flat size of your chosen folder and contains templates for both the inner and outer. Pink lines show cuts, green lines will be scored and folded. Please do not alter the document size or the colour and position of the lines in this template.

Please provide a minimum of 3mm bleed beyond the outline of the folder on all outer edges.

When creating your artwork, we also recommend a 'quiet area' where no text is placed closer than 8mm to the inside edges and spines of the folder template. This ensures that no text is at risk of being lost when your folders are trimmed.

# Outer