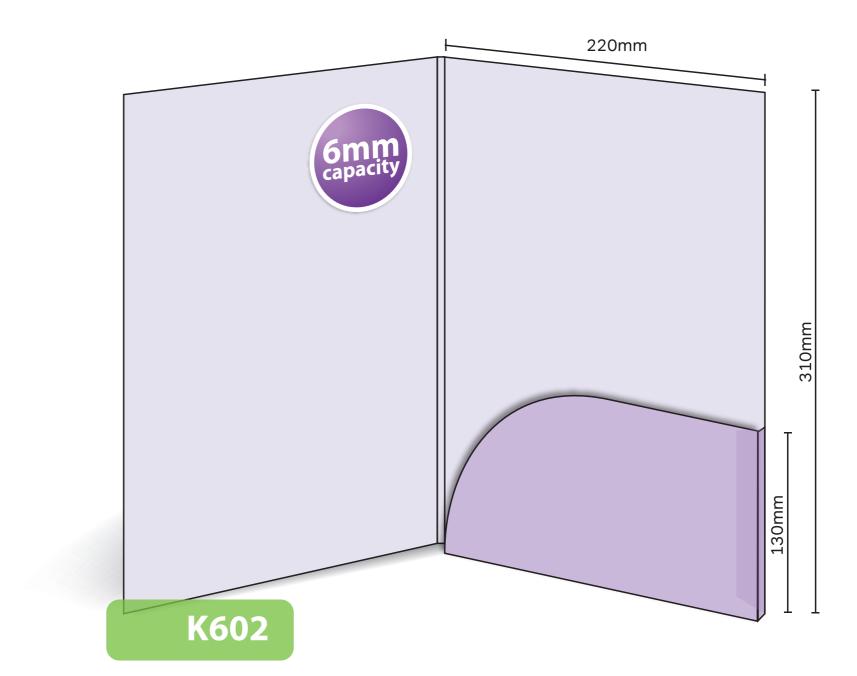

## K602

Glued with capacity Finished Size 220mm x 310mm - Flap 130mm Flat Size 467mm x 446mm (incl. tab) 6mm capacity (holds up to 36 standard 80gsm sheets)