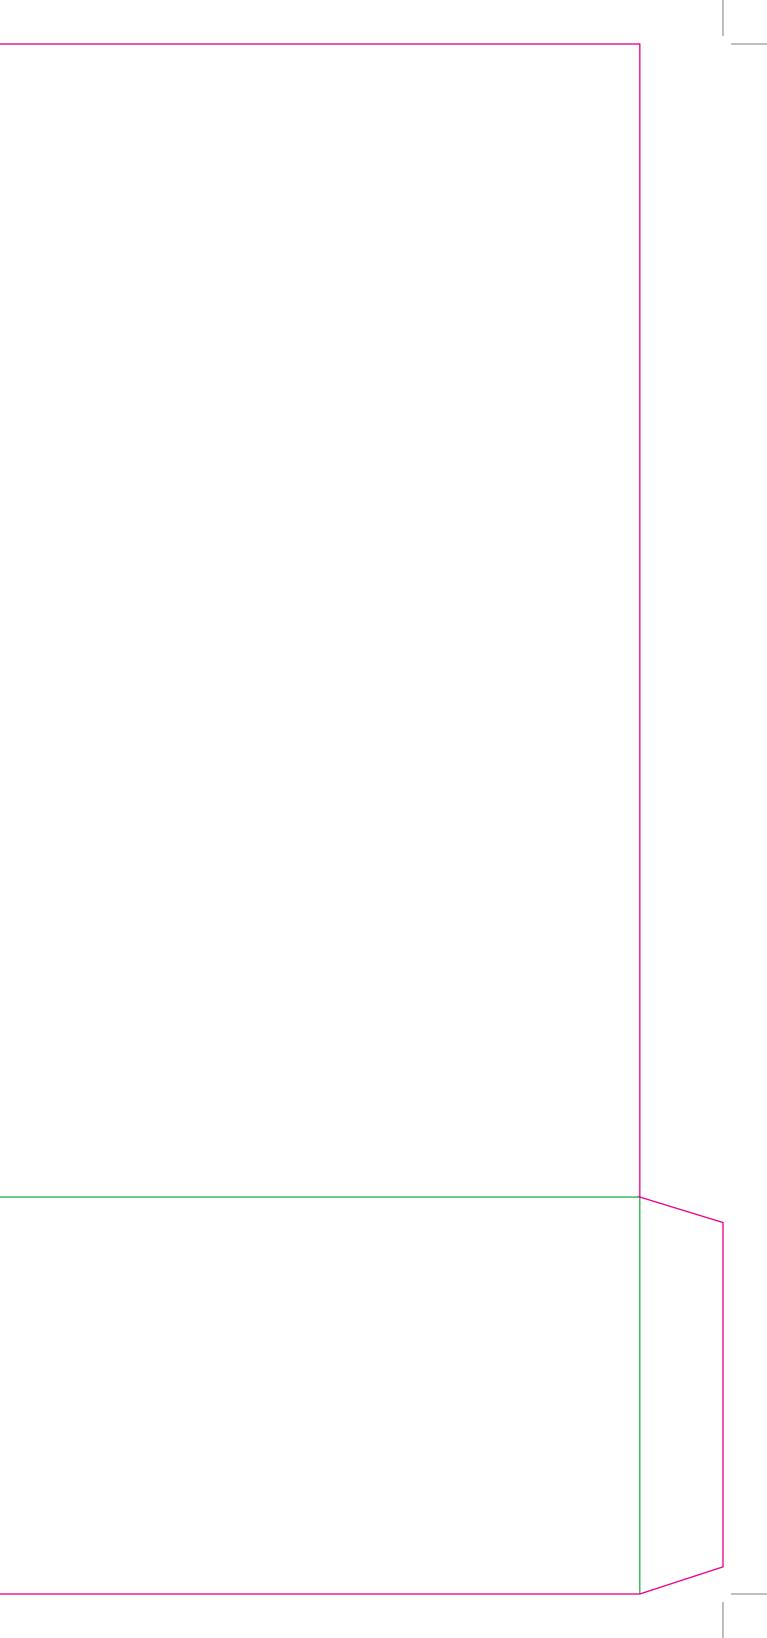

This document is set up to the exact flat size of your chosen folder and contains templates for both the inner and outer. Pink lines show cuts, green lines will be scored and folded. Please do not alter the document size or the colour and position of the lines in this template.

Please provide a minimum of 3mm bleed beyond the outline of the folder on all outer edges.

When creating your artwork, we also recommend a 'quiet area' where no text is placed closer than 8mm to the inside edges and spines of the folder template. This ensures that no text is at risk of being lost when your folders are trimmed.

For further information and instructions with helpful guides and how-to videos, please refer to our artwork guidlines at: **www.folderking.co.uk/artwork-guide** 

Outer

Inner