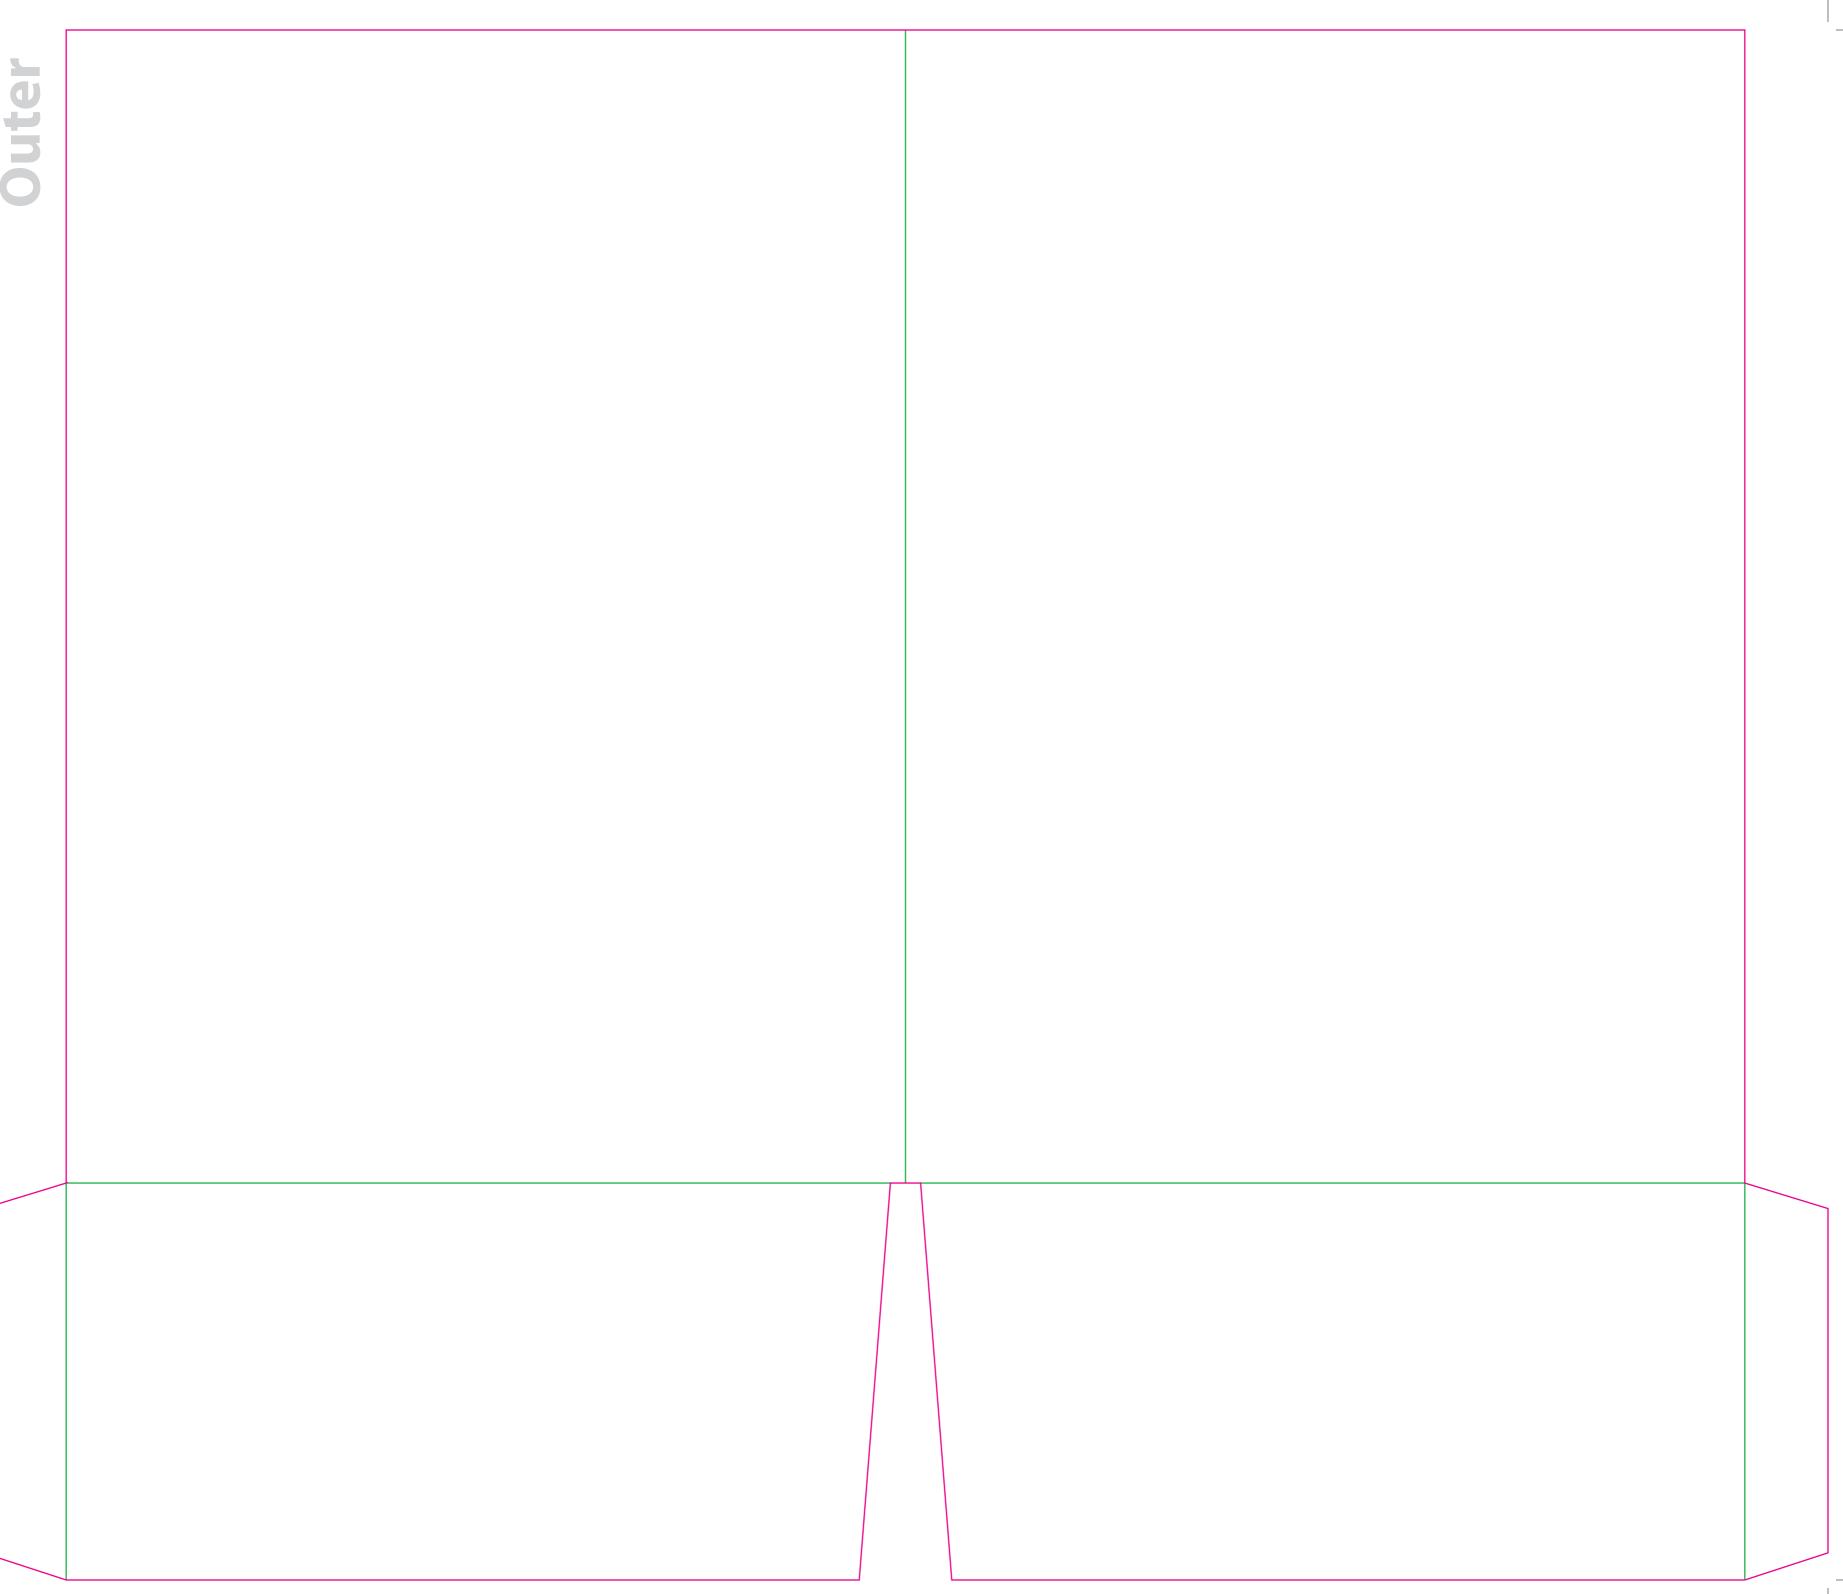

This document is set up to the exact flat size of your chosen folder and contains templates for both the inner and outer. Pink lines show cuts, green lines will be scored and folded. Please do not alter the document size or the colour and position of the lines in this template.

Please provide a minimum of 3mm bleed beyond the outline of the folder on all outer edges.

When creating your artwork, we also recommend a 'quiet area' where no text is placed closer than 8mm to the inside edges and spines of the folder template. This ensures that no text is at risk of being lost when your folders are trimmed.

For further information and instructions with helpful guides and how-to videos, please refer to our artwork guidlines at: **www.folderking.co.uk/artwork-guide** 

Outer

Inner