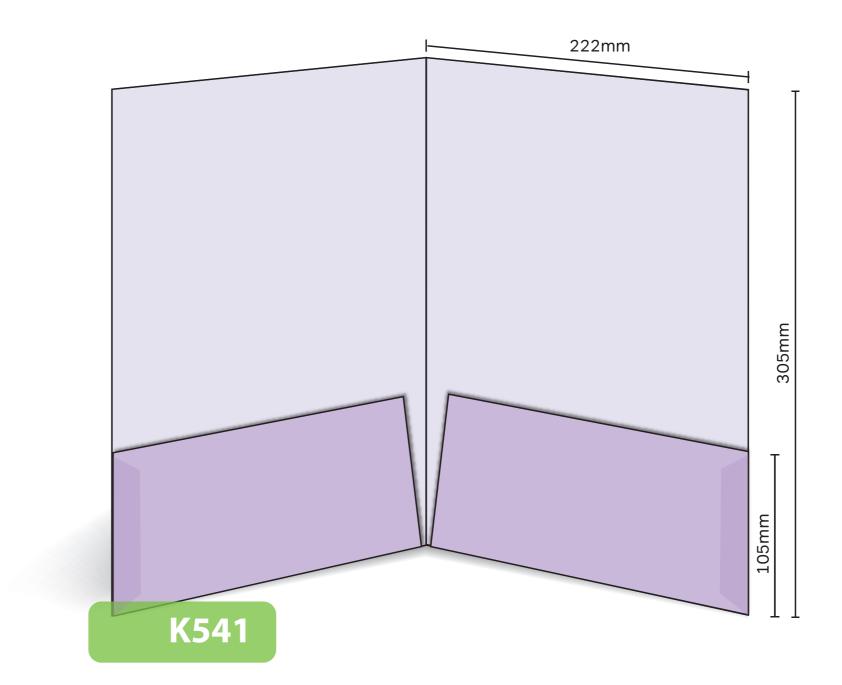

## К541

## Glued

Finished Size 222mm x 305mm - Flap 105mm Flat Size 488mm x 410mm (incl. tabS) Non-capacity (holds up to 10 standard 80gsm sheets)

This document is set up to the exact flat size of your chosen folder and contains templates for both the inner and outer. Pink lines show cuts, green lines will be scored and folded. Please do not alter the document size or the colour and position of the lines in this template.