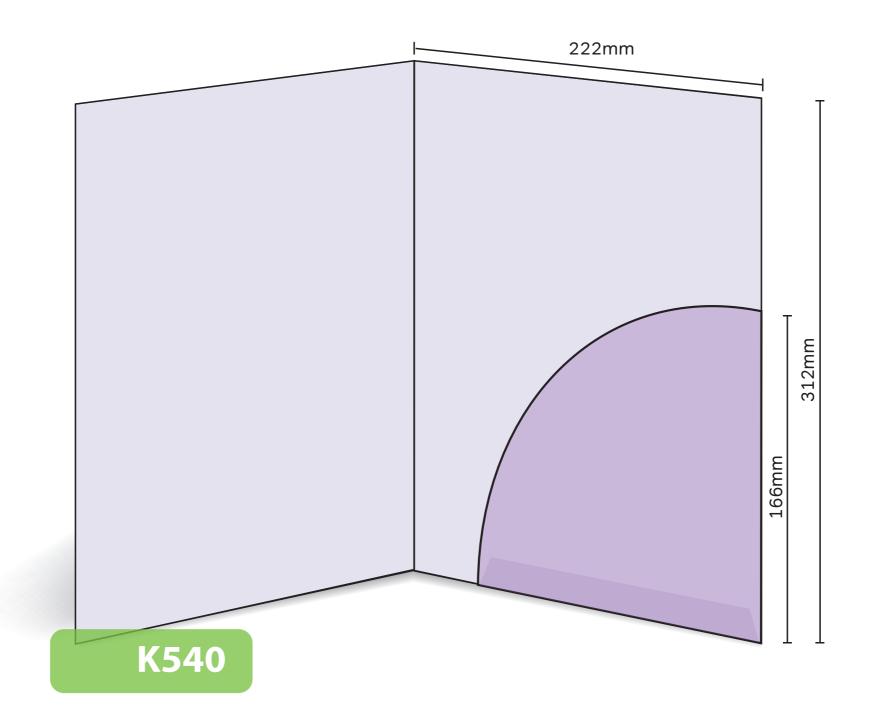

## K540

## Glued Finished Size 222mm x 312mm - Flap 166mm Flat Size 629mm x 324mm (incl. tab) Non-capacity (holds up to 10 standard 80gsm sheets)