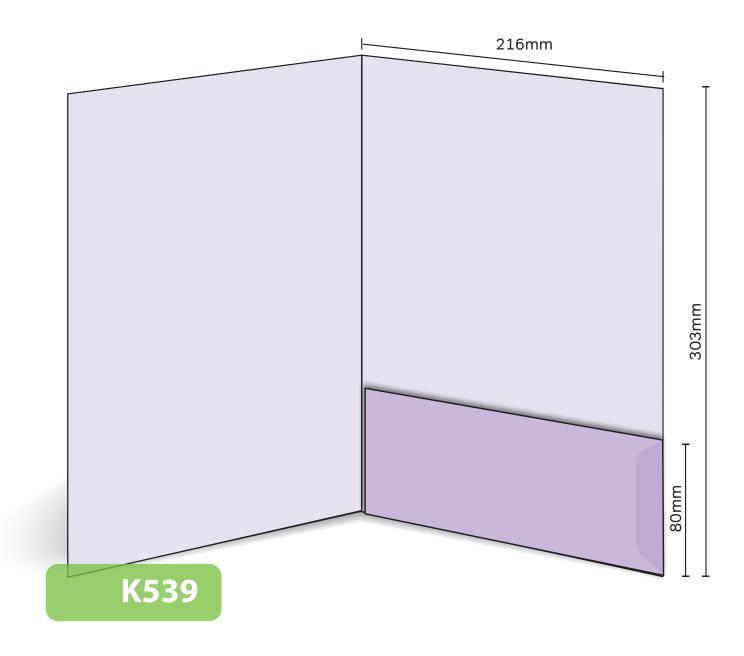

## K539

Glued

Finished Size 216mm x 303mm - Flap 80mm

Flat Size 442mm x 383mm (incl. tab)

Non-capacity (holds up to 10 standard 80gsm sheets)

Suitable to hold stitched inner pages, for when a brochure need a flap.