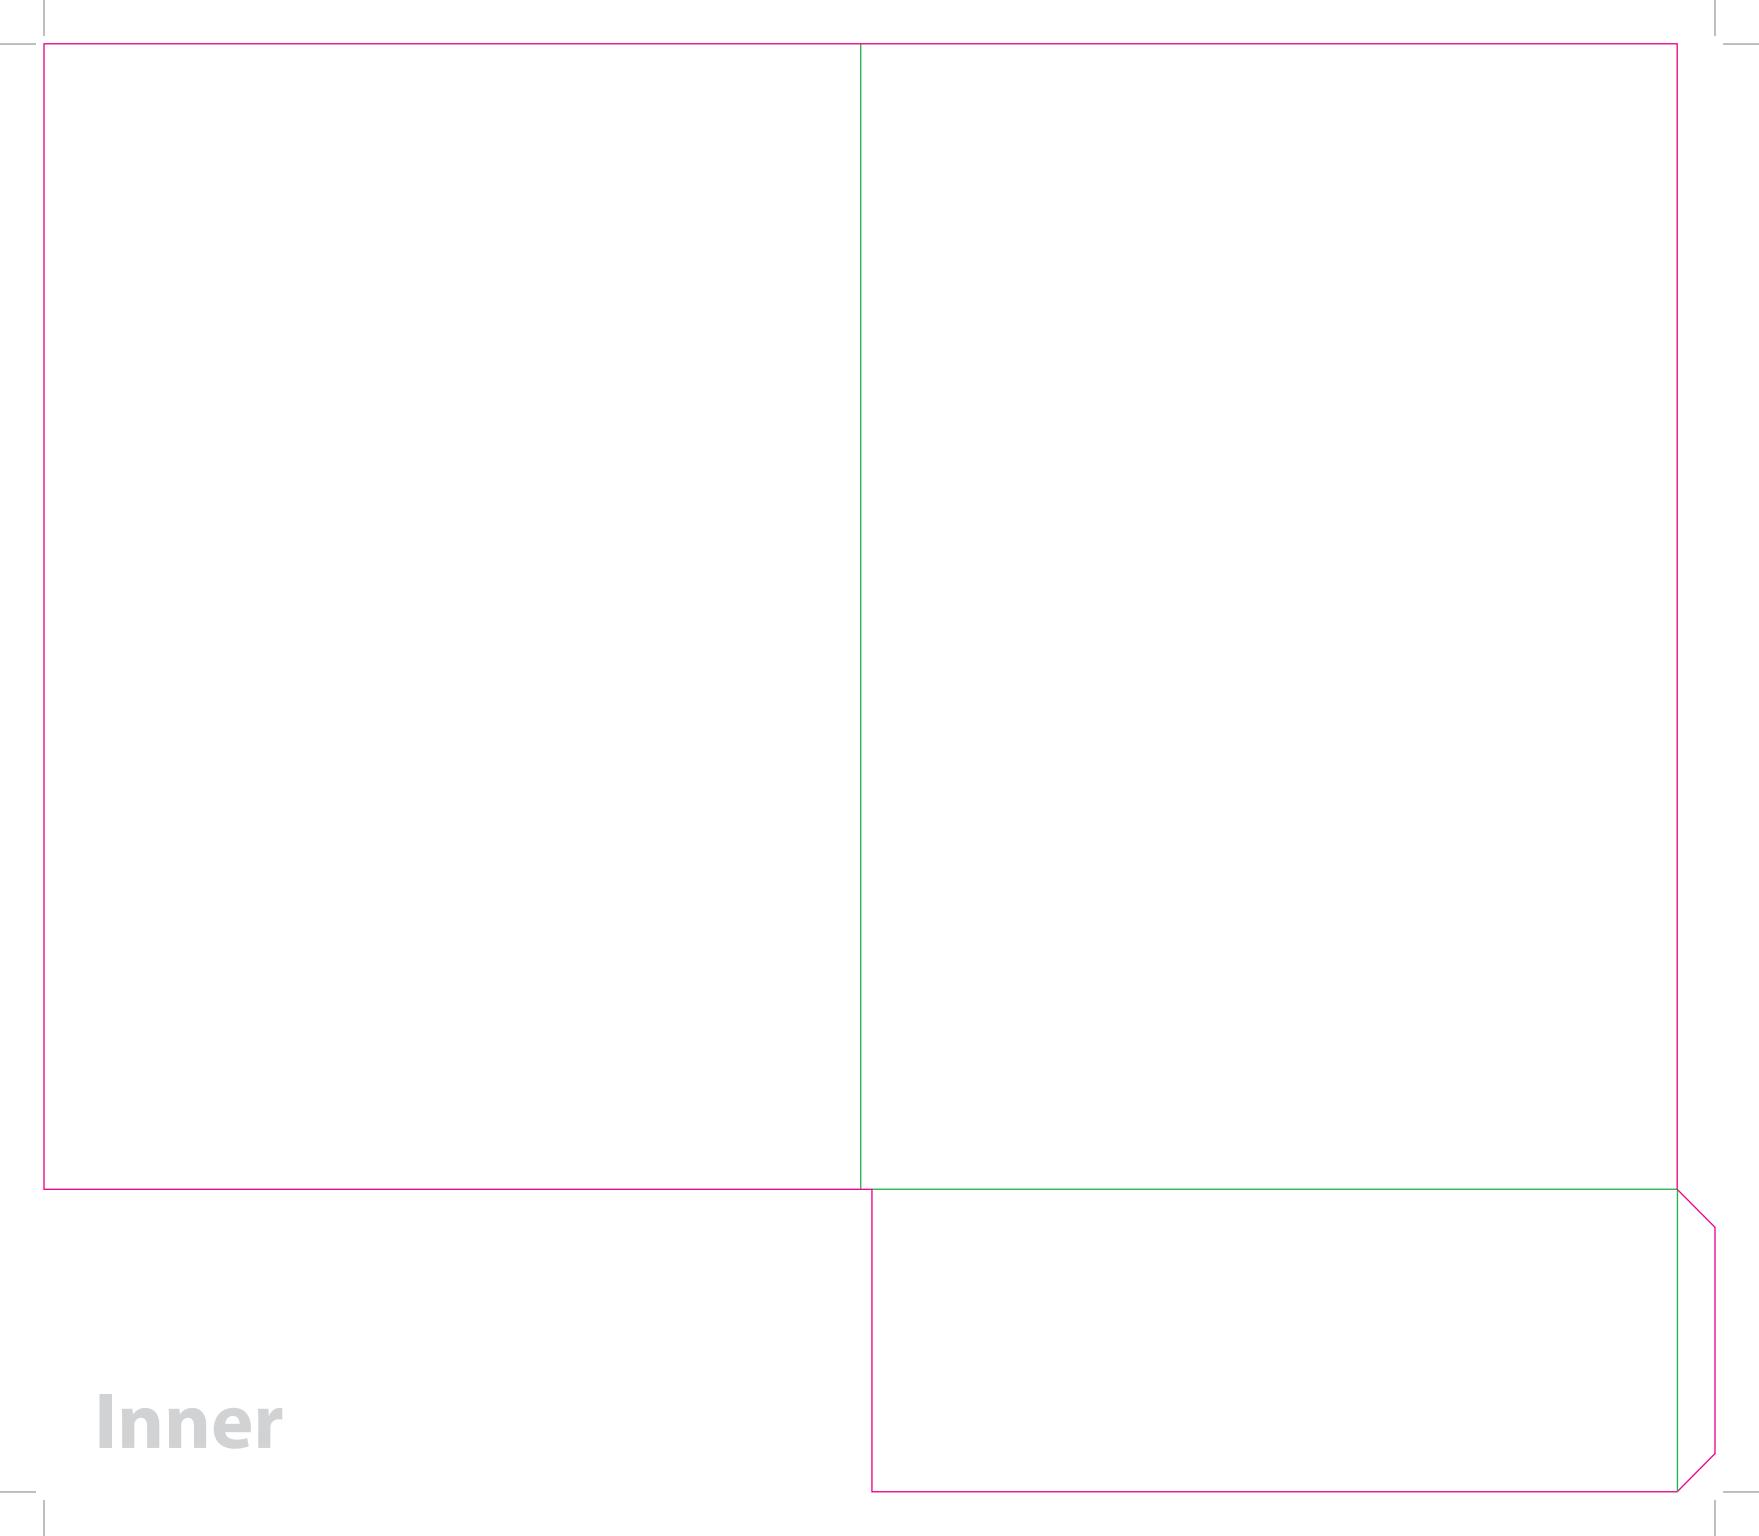

This document is set up to the exact flat size of your chosen folder and contains templates for both the inner and outer. Pink lines show cuts, green lines will be scored and folded. Please do not alter the document size or the colour and position of the lines in this template.

Please provide a minimum of 3mm bleed beyond the outline of the folder on all outer edges.

When creating your artwork, we also recommend a 'quiet area' where no text is placed closer than 8mm to the inside edges and spines of the folder template. This ensures that no text is at risk of being lost when your folders are trimmed.