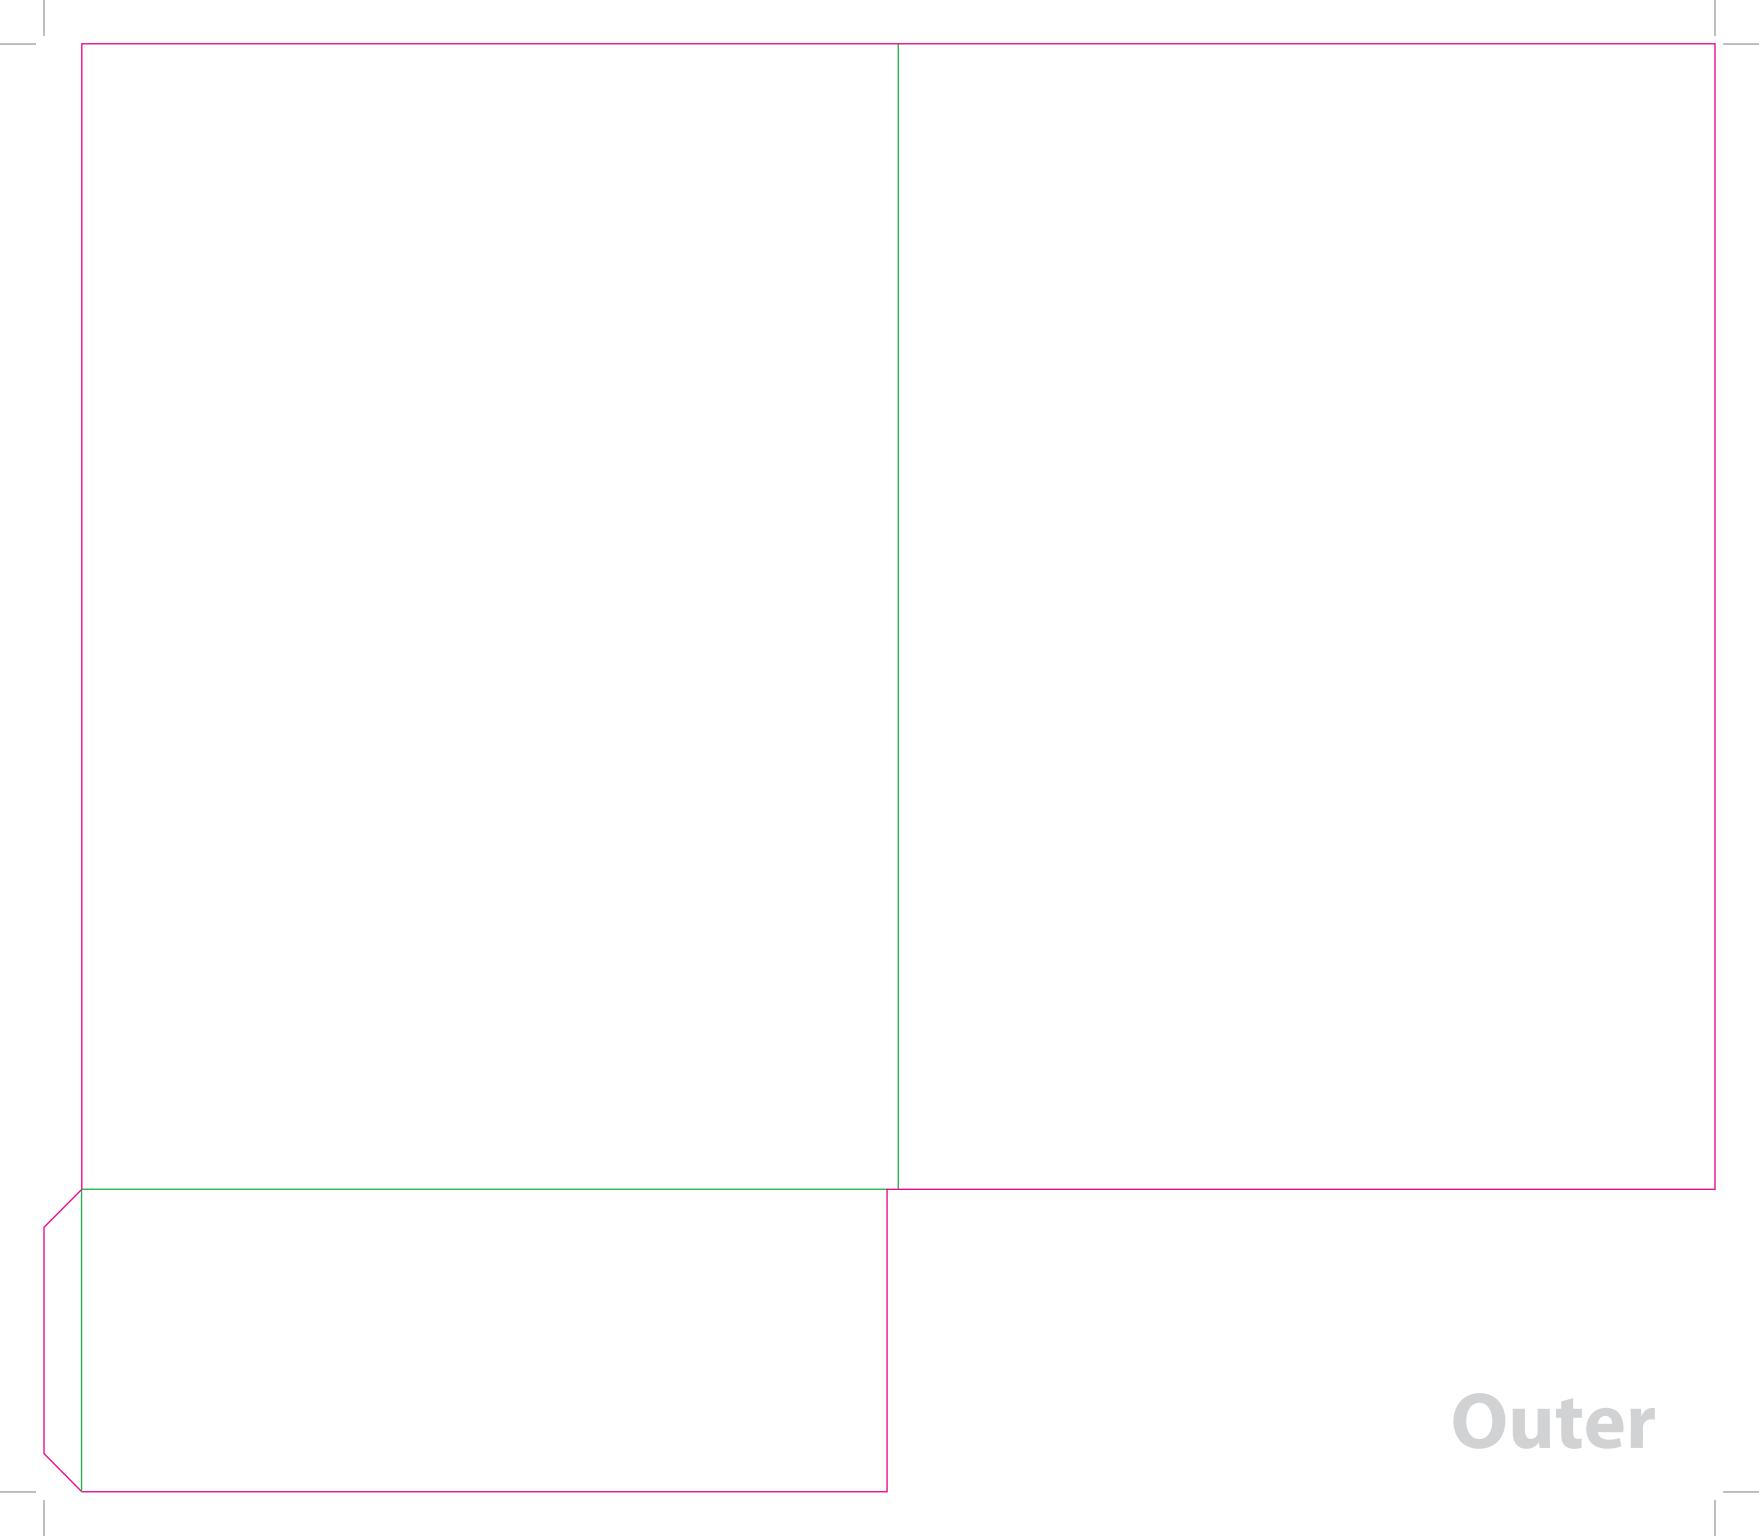

This document is set up to the exact flat size of your chosen folder and contains templates for both the inner and outer. Pink lines show cuts, green lines will be scored and folded. Please do not alter the document size or the colour and position of the lines in this template.

Please provide a minimum of 3mm bleed beyond the outline of the folder on all outer edges.

When creating your artwork, we also recommend a 'quiet area' where no text is placed closer than 8mm to the inside edges and spines of the folder template. This ensures that no text is at risk of being lost when your folders are trimmed.