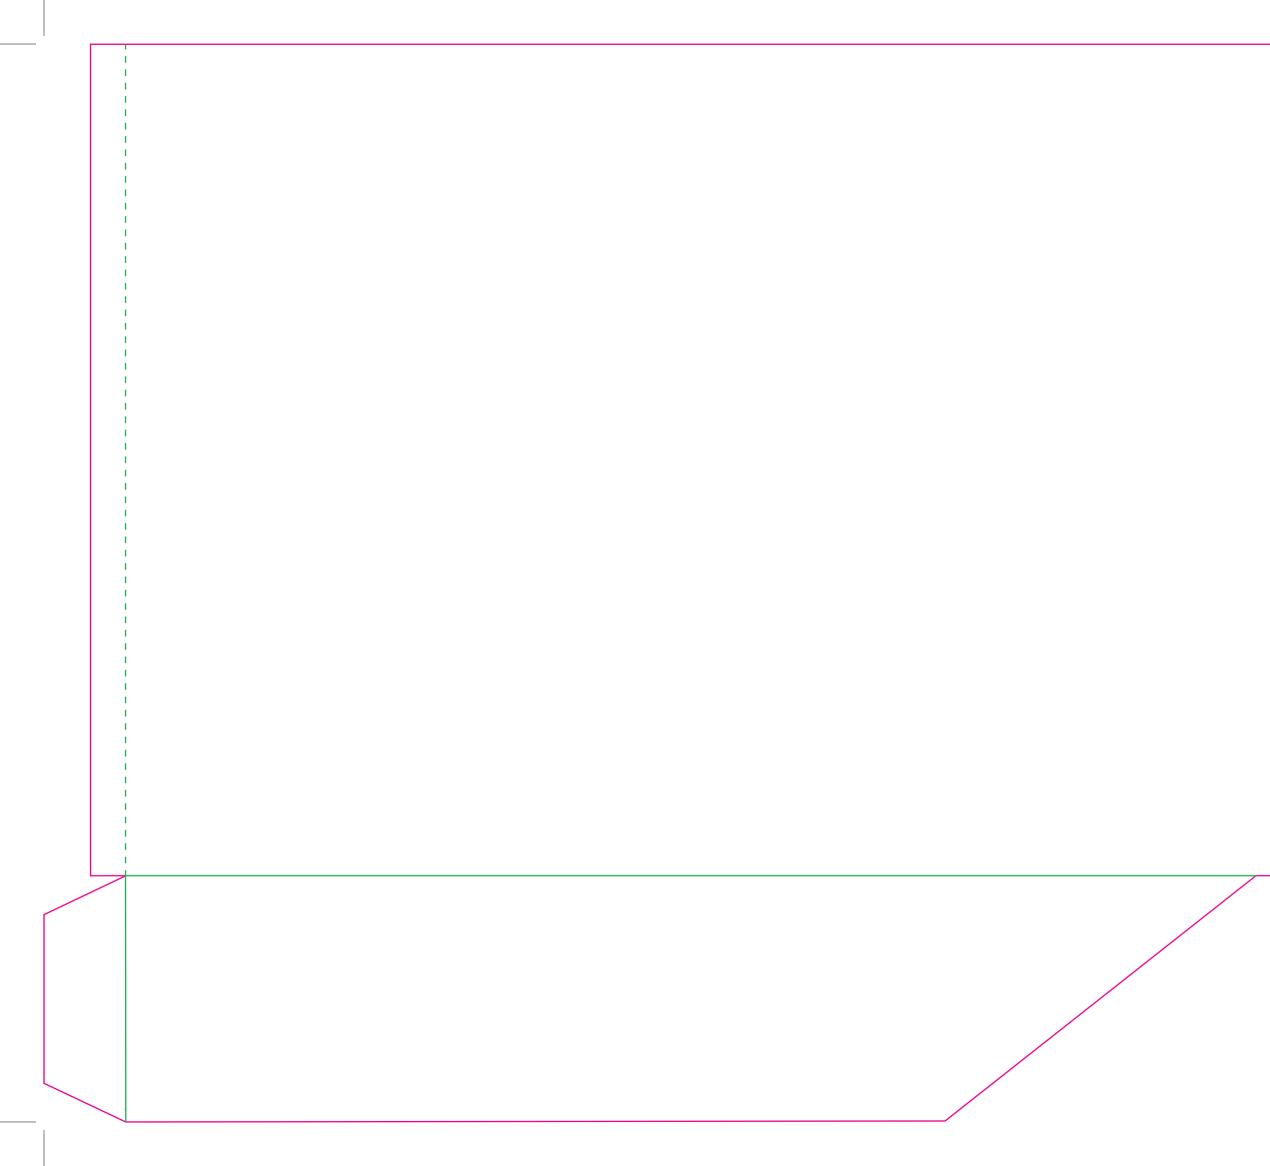

This document is set up to the exact flat size of your chosen folder and contains templates for both the inner and outer. Pink lines show cuts, green lines will be scored and folded. Please do not alter the document size or the colour and position of the lines in this template.

Please provide a minimum of 3mm bleed beyond the outline of the folder on all outer edges.

When creating your artwork, we also recommend a 'quiet area' where no text is placed closer than 8mm to the inside edges and spines of the folder template. This ensures that no text is at risk of being lost when your folders are trimmed.