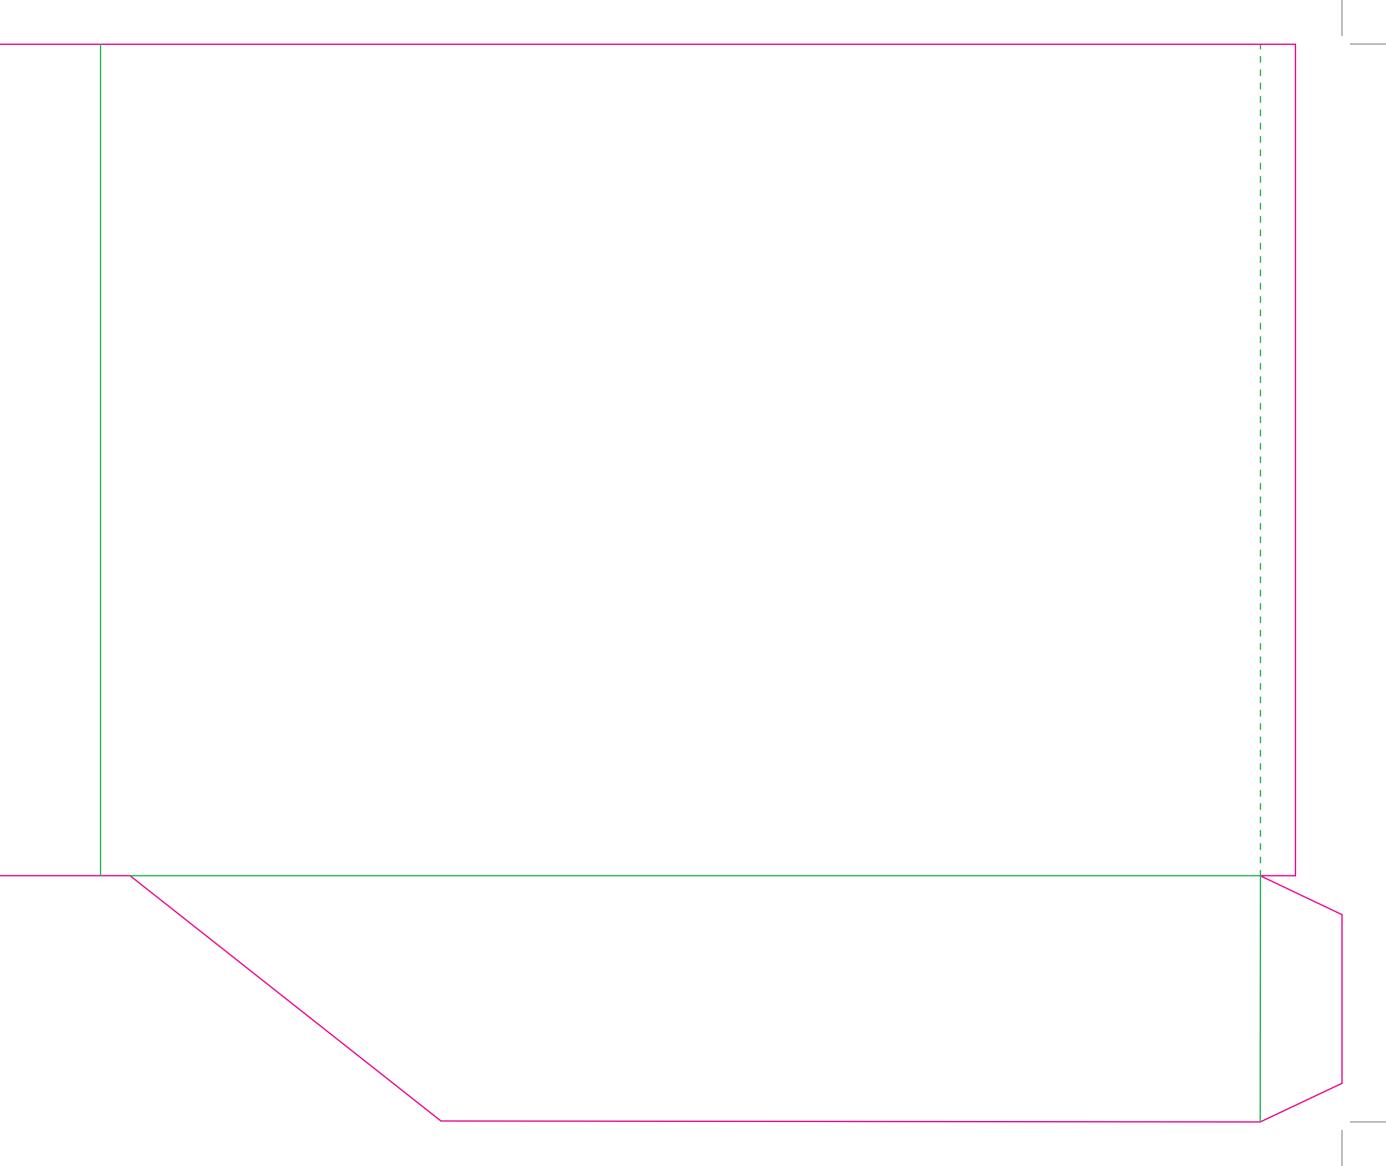

This document is set up to the exact flat size of your chosen folder and contains templates for both the inner and outer. Pink lines show cuts, green lines will be scored and folded. Please do not alter the document size or the colour and position of the lines in this template.

Please provide a minimum of 3mm bleed beyond the outline of the folder on all outer edges.

When creating your artwork, we also recommend a 'quiet area' where no text is placed closer than 8mm to the inside edges and spines of the folder template. This ensures that no text is at risk of being lost when your folders are trimmed.

## Inner