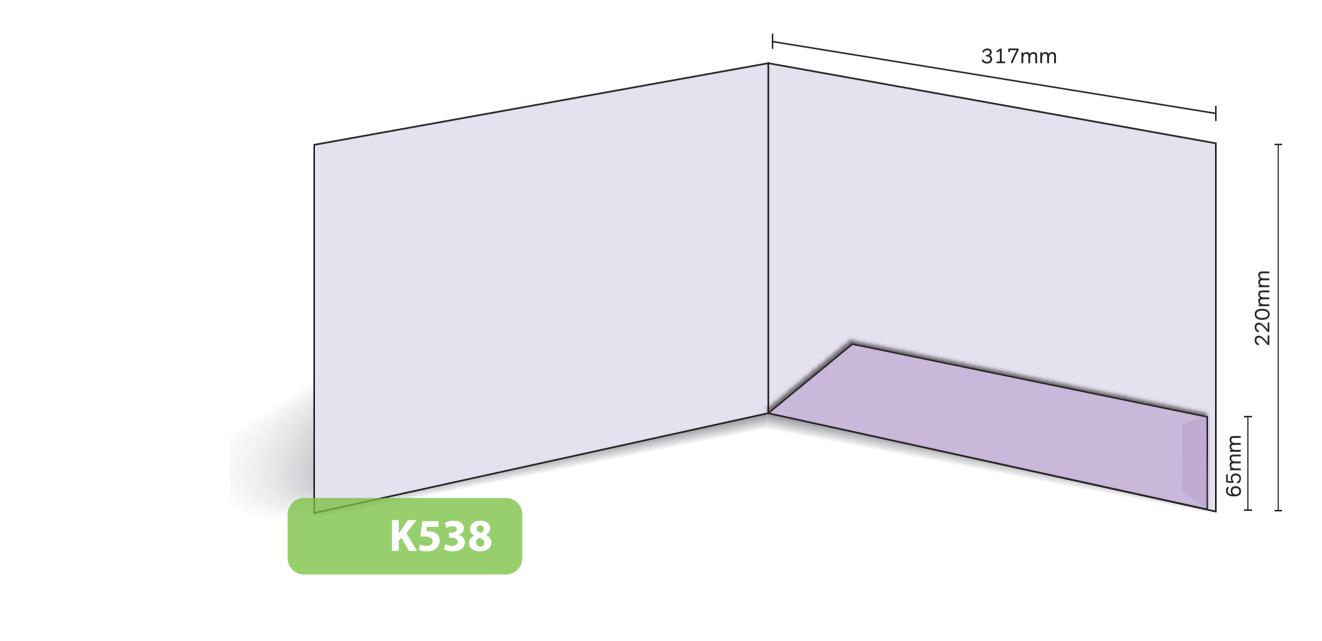

## K538

## Glued

Finished Size 317mm x 220mm - Flap 65mm Flat Size 645mm x 285mm (incl. tab) Non-capacity (holds up to 10 standard 80gsm sheets) Suitable to hold stitched inner pages, for when a brochure need a flap.