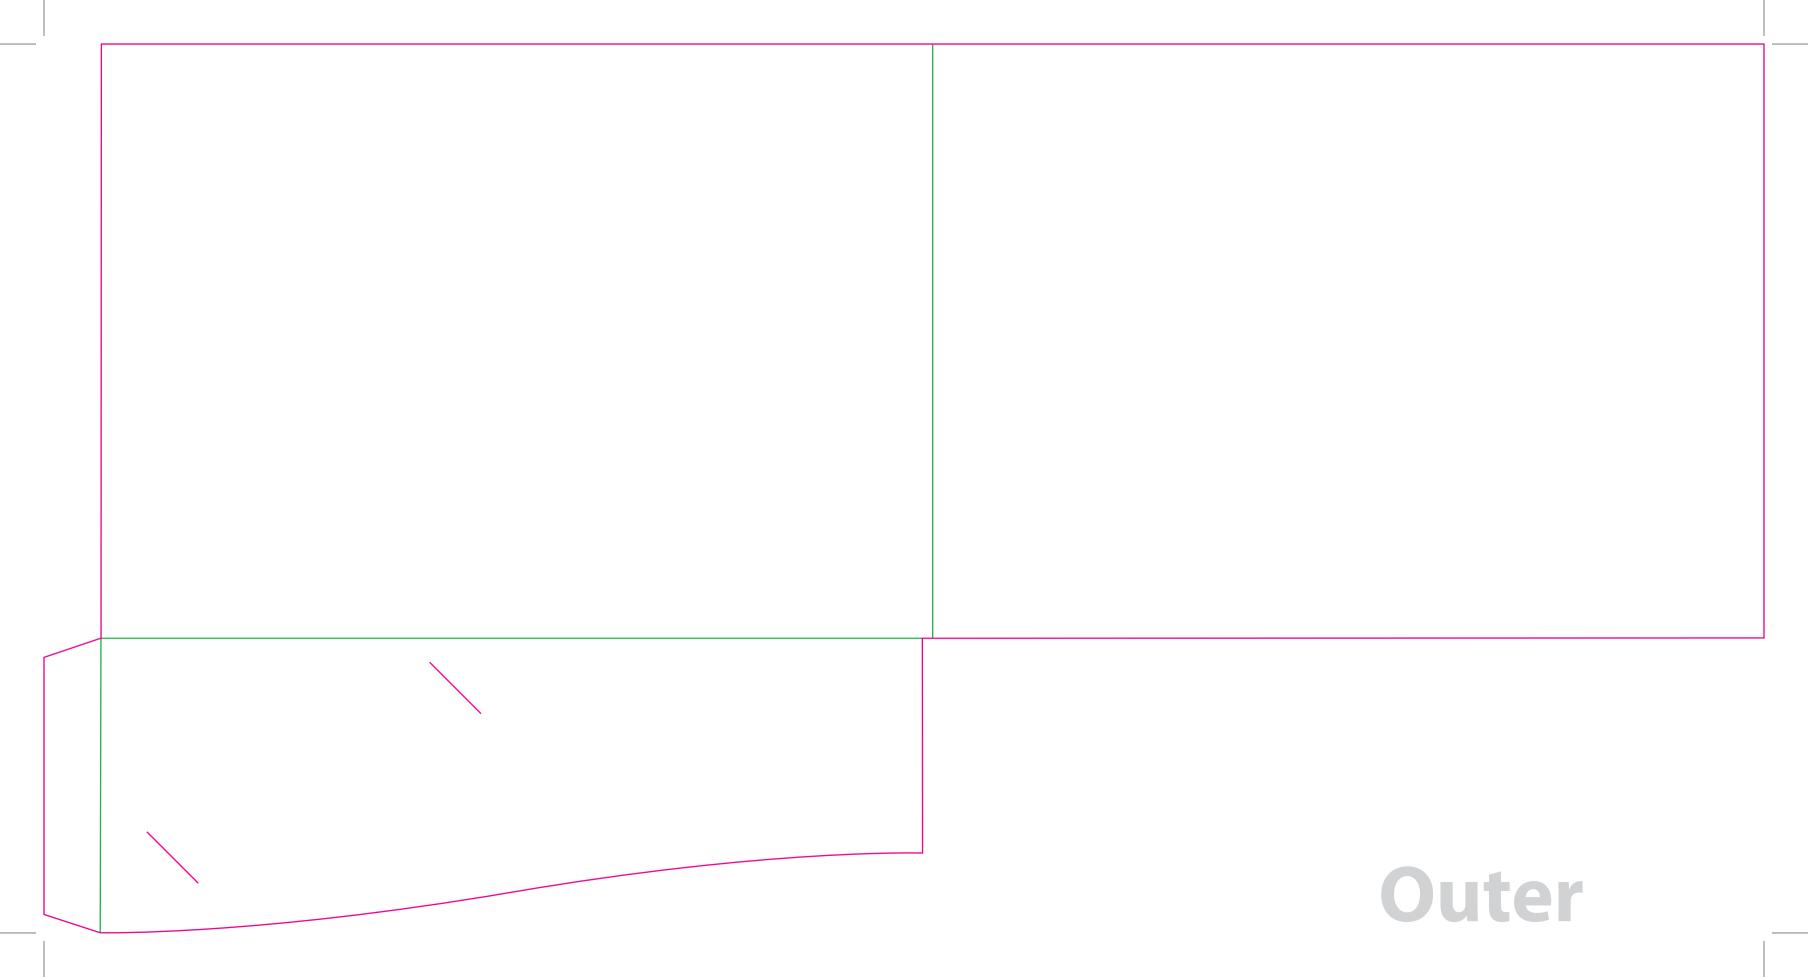

This document is set up to the exact flat size of your chosen folder and contains templates for both the inner and outer. Pink lines show cuts, green lines will be scored and folded. Please do not alter the document size or the colour and position of the lines in this template.

Please provide a minimum of 3mm bleed beyond the outline of the folder on all outer edges.

When creating your artwork, we also recommend a 'quiet area' where no text is placed closer than 8mm to the inside edges and spines of the folder template. This ensures that no text is at risk of being lost when your folders are trimmed.