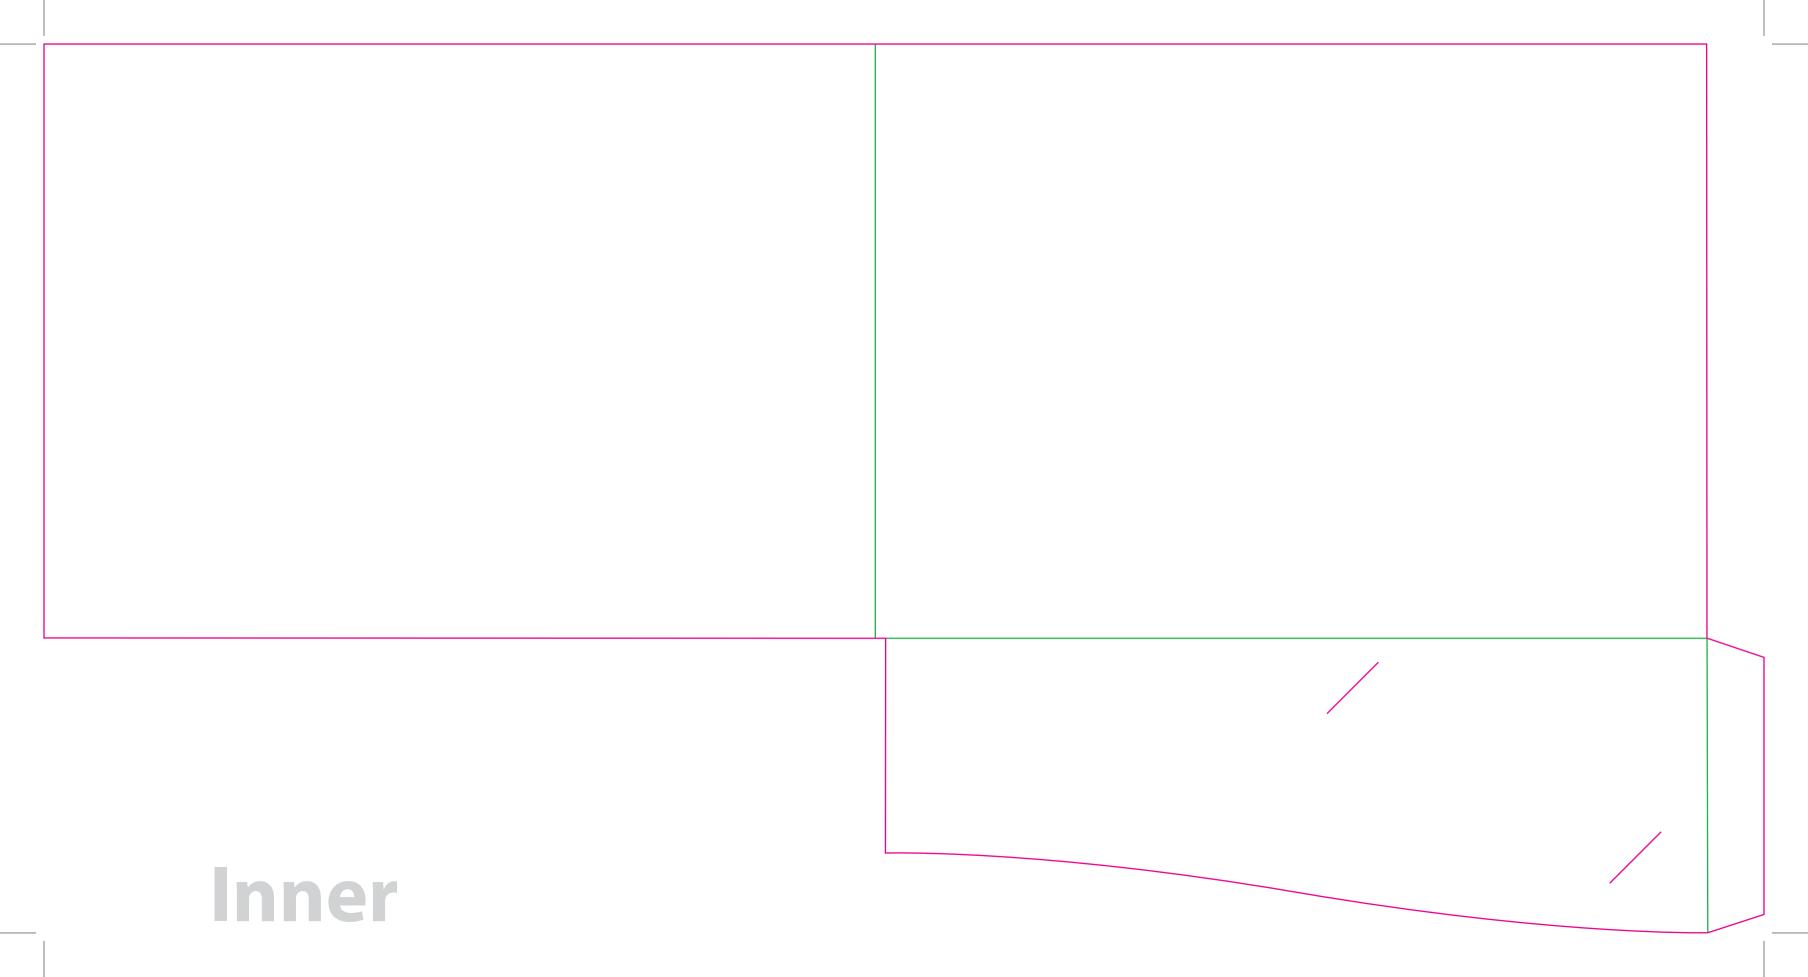

This document is set up to the exact flat size of your chosen folder and contains templates for both the inner and outer. Pink lines show cuts, green lines will be scored and folded. Please do not alter the document size or the colour and position of the lines in this template.

Please provide a minimum of 3mm bleed beyond the outline of the folder on all outer edges.

When creating your artwork, we also recommend a 'quiet area' where no text is placed closer than 8mm to the inside edges and spines of the folder template. This ensures that no text is at risk of being lost when your folders are trimmed.