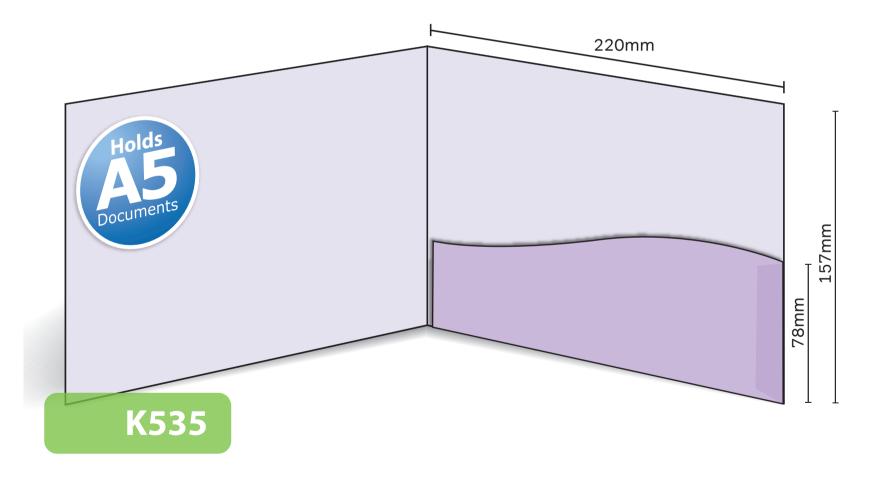

## K535

Glued
Finished Size 220mm x 157mm - Flap 78mm
Flat Size 455mm x 235mm (incl. tab)
Non-capacity (holds up to 10 standard 80gsm sheets)