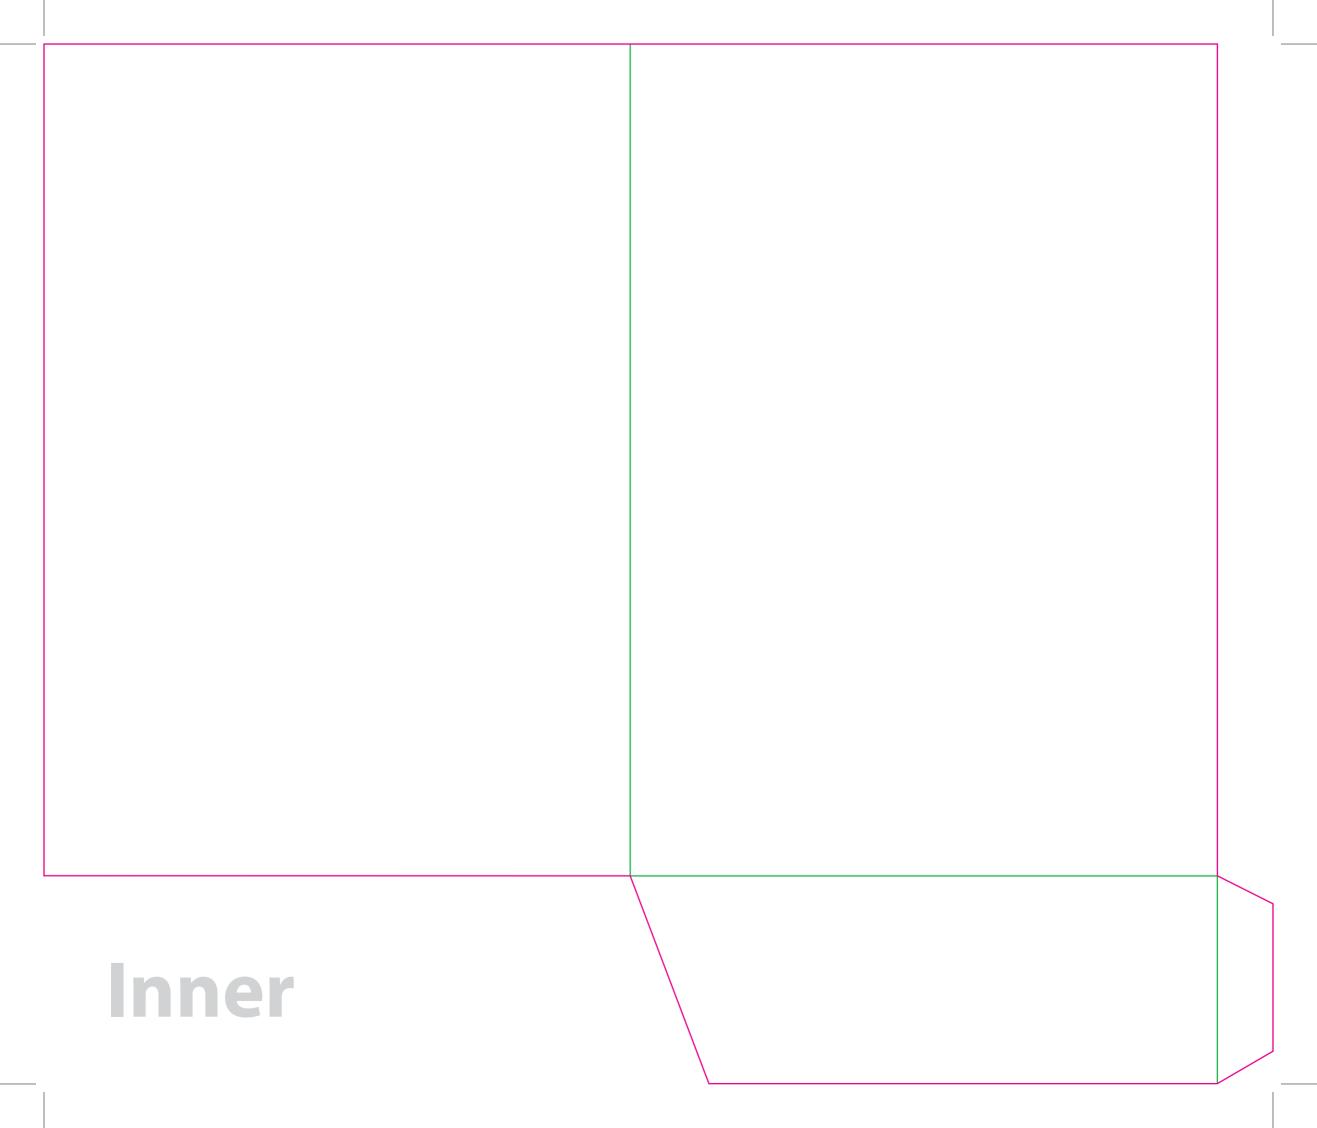

This document is set up to the exact flat size of your chosen folder and contains templates for both the inner and outer. Pink lines show cuts, green lines will be scored and folded. Please do not alter the document size or the colour and position of the lines in this template.

Please provide a minimum of 3mm bleed beyond the outline of the folder on all outer edges.

When creating your artwork, we also recommend a 'quiet area' where no text is placed closer than 8mm to the inside edges and spines of the folder template. This ensures that no text is at risk of being lost when your folders are trimmed.