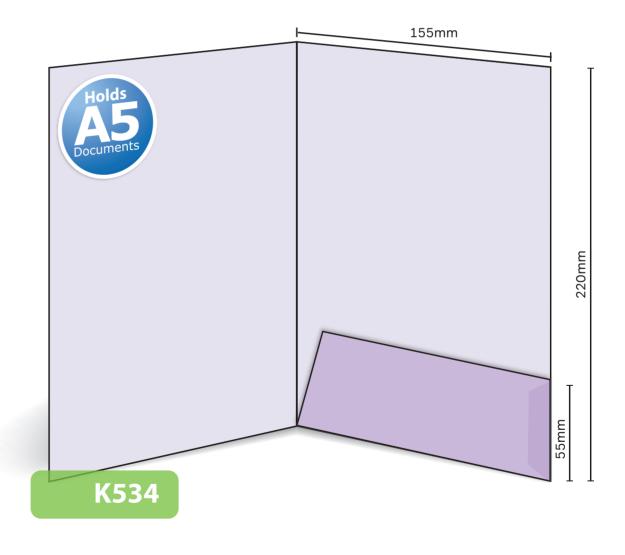

## K534

## Glued Finished Size 155mm x 220mm - Flap 55mm Flat Size 325mm x 275mm (incl. tab) Non-capacity (holds up to 10 standard 80gsm sheets)