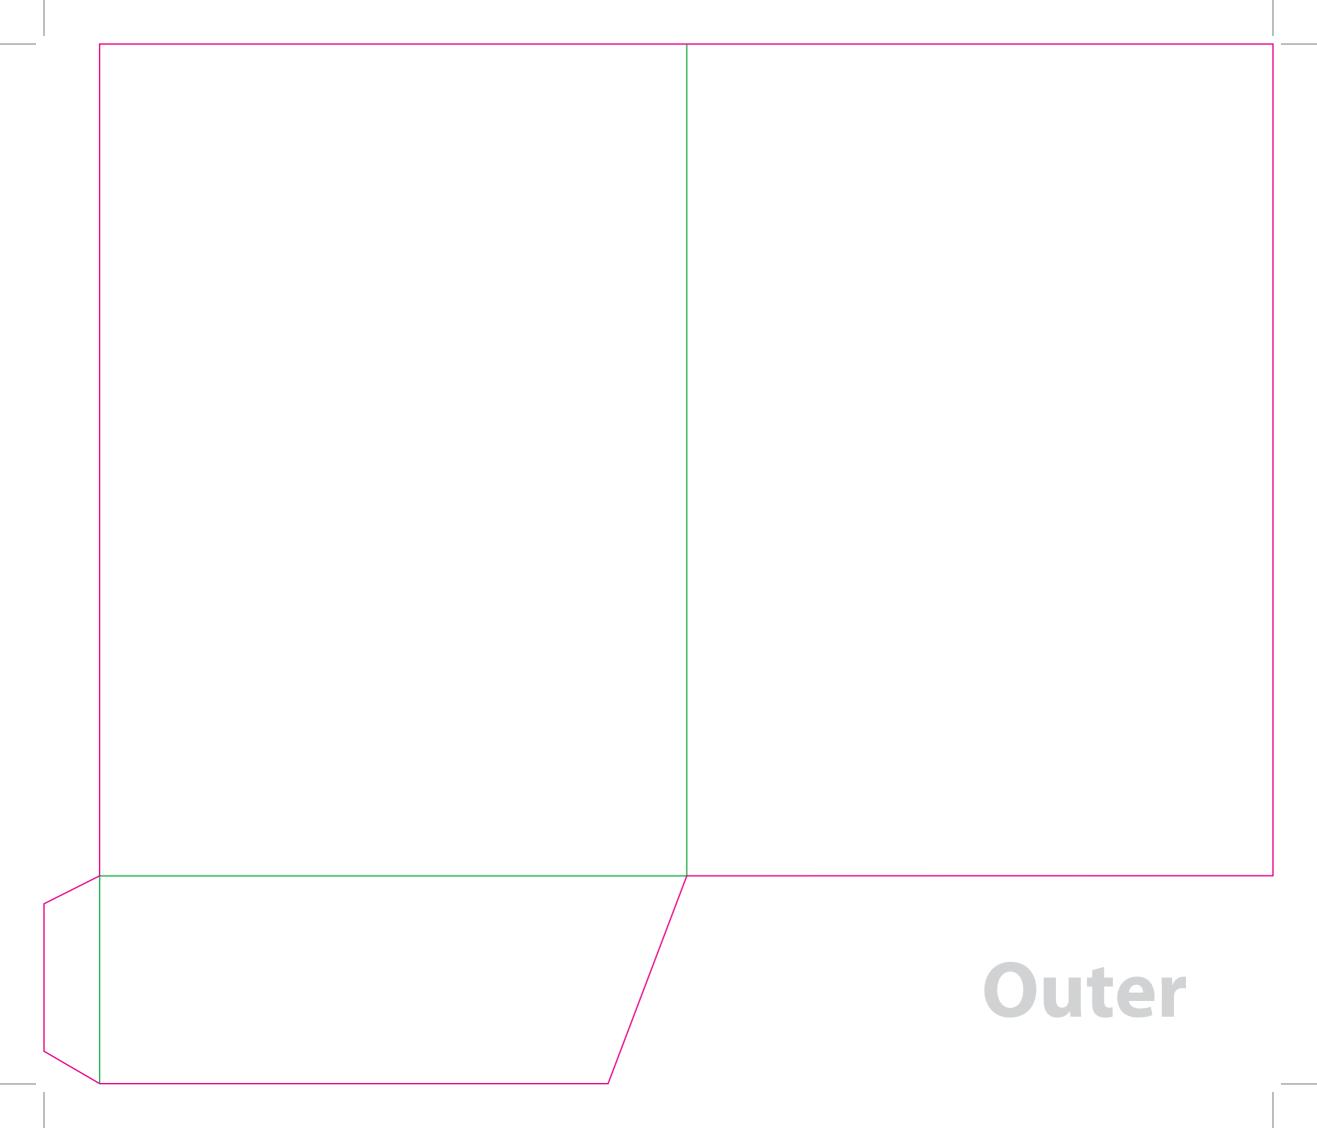

This document is set up to the exact flat size of your chosen folder and contains templates for both the inner and outer. Pink lines show cuts, green lines will be scored and folded. Please do not alter the document size or the colour and position of the lines in this template.

Please provide a minimum of 3mm bleed beyond the outline of the folder on all outer edges.

When creating your artwork, we also recommend a 'quiet area' where no text is placed closer than 8mm to the inside edges and spines of the folder template. This ensures that no text is at risk of being lost when your folders are trimmed.