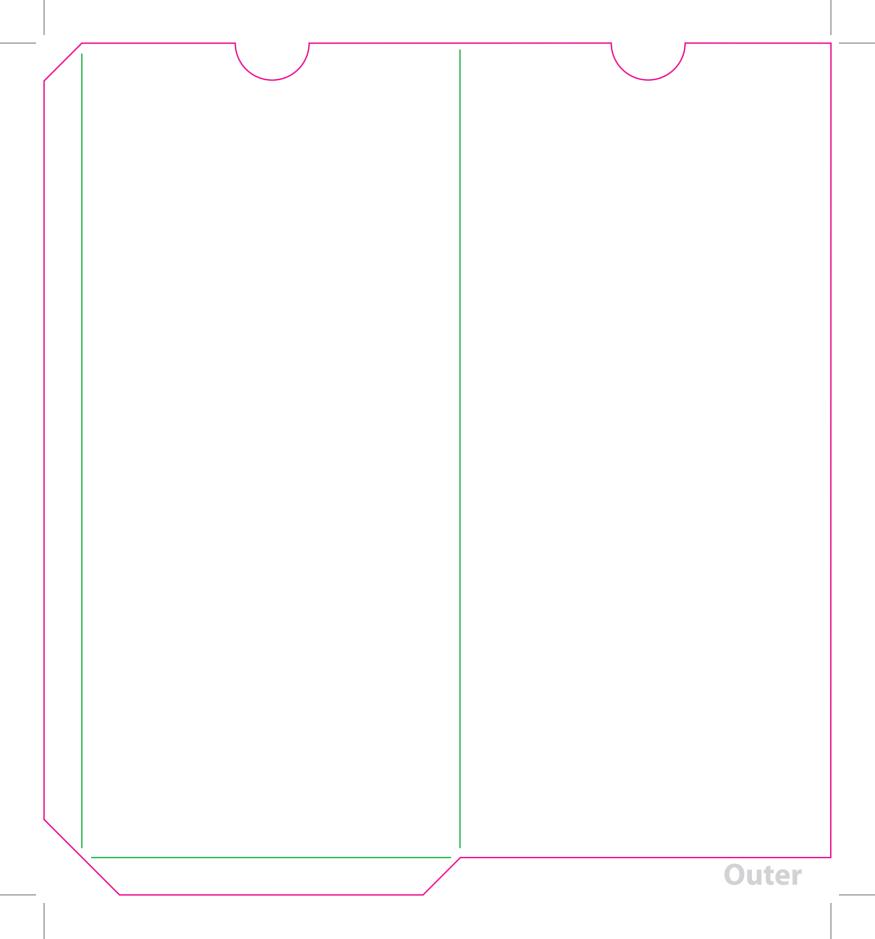

This document is set up to the exact flat size of your chosen folder and contains templates for both the inner and outer. Pink lines show cuts, green lines will be scored and folded. Please do not alter the document size or the colour and position of the lines in this template.

Please provide a minimum of 3mm bleed beyond the outline of the folder on all outer edges.

When creating your artwork, we also recommend a 'quiet area' where no text is placed closer than 8mm to the inside edges and spines of the folder template. This ensures that no text is at risk of being lost when your folders are trimmed.