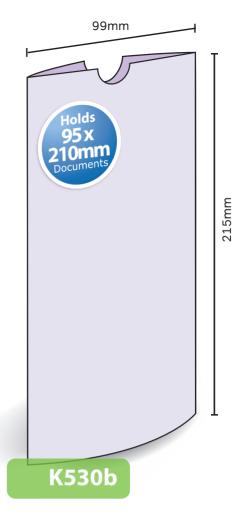

## K530b

Glued
Finished Size 99mm x 215mm
Flat Size 208mm x 225mm (incl. tab)
Non-capacity (holds 95mm x 210mm Documents)