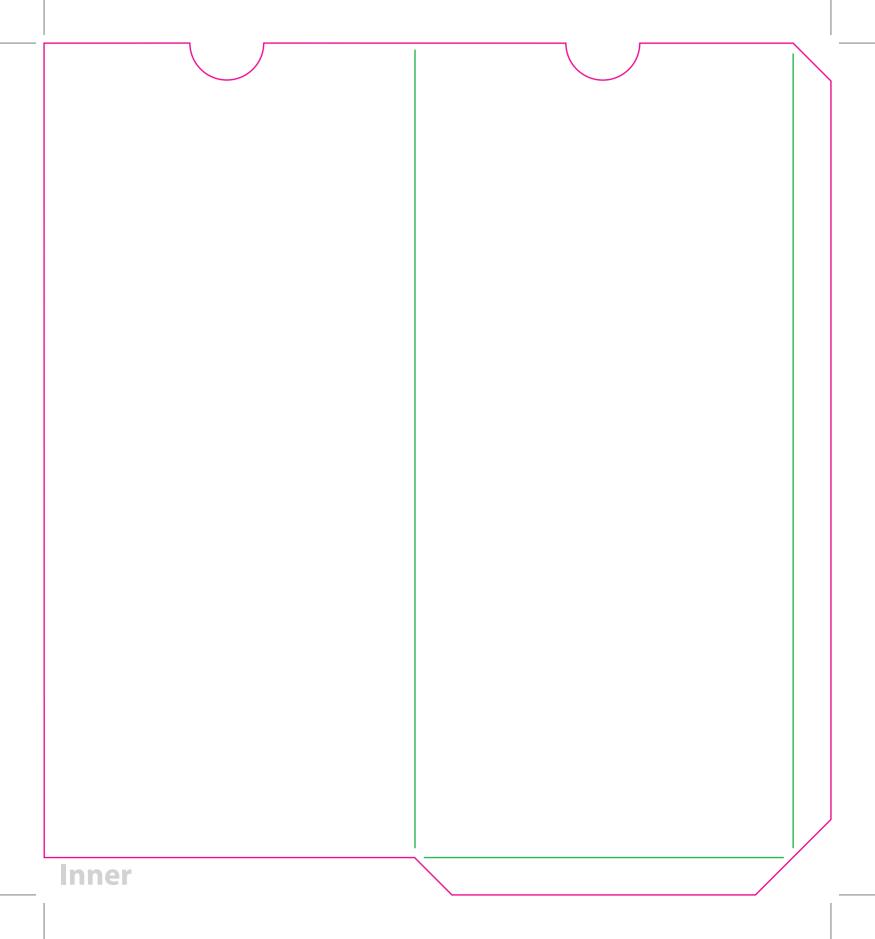

This document is set up to the exact flat size of your chosen folder and contains templates for both the inner and outer. Pink lines show cuts, green lines will be scored and folded. Please do not alter the document size or the colour and position of the lines in this template.

Please provide a minimum of 3mm bleed beyond the outline of the folder on all outer edges.

When creating your artwork, we also recommend a 'quiet area' where no text is placed closer than 8mm to the inside edges and spines of the folder template. This ensures that no text is at risk of being lost when your folders are trimmed.