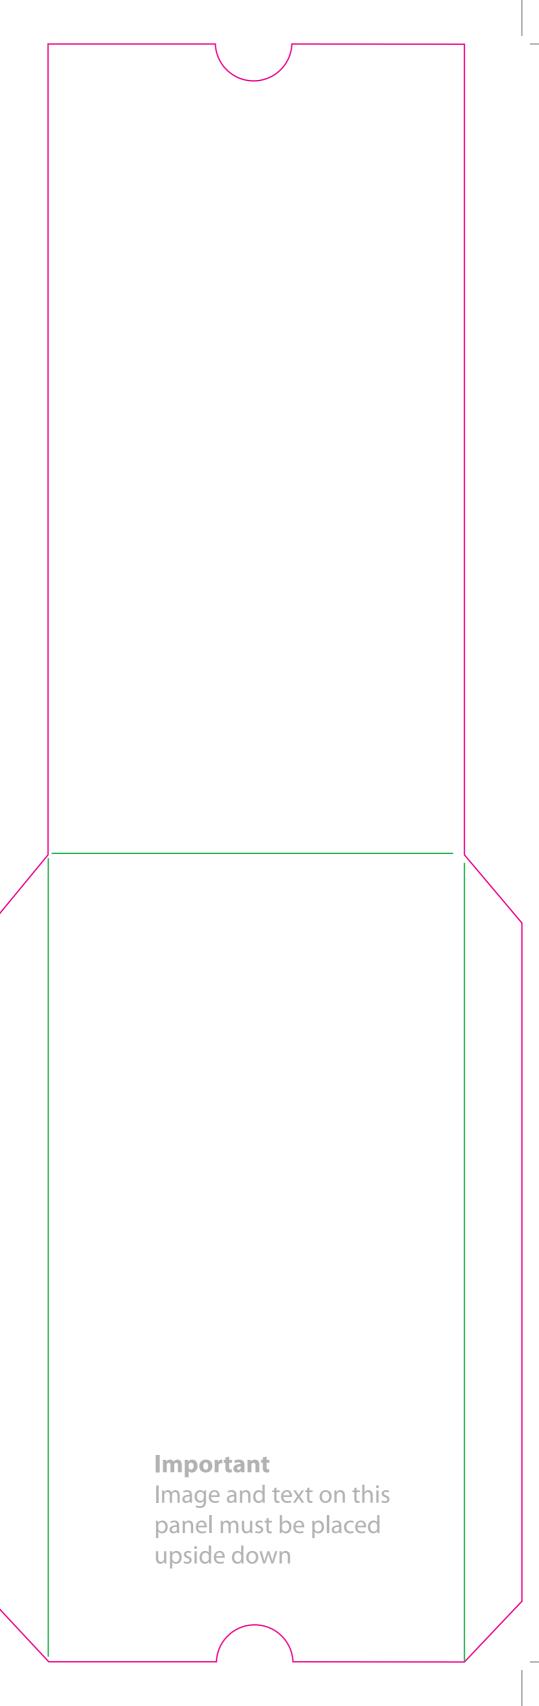

This document is set up to the exact flat size of your chosen folder. Text and images on this template should be placed upside down on the lower panel so that it reads correctly when made up. Pink lines show cuts, green lines will be scored and folded. Please do not alter the document size or the colour and position of the lines in this template.