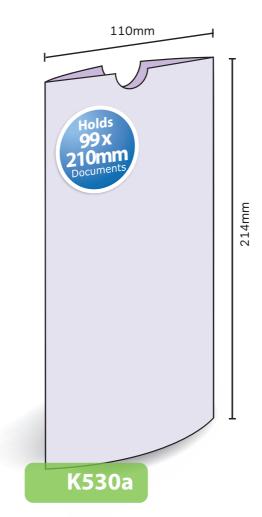

## K530a

Glued
Finished Size 99mm x 215mm
Flat Size 208mm x 225mm (incl. tab)
Non-capacity (holds 95mm x 210mm Documents)