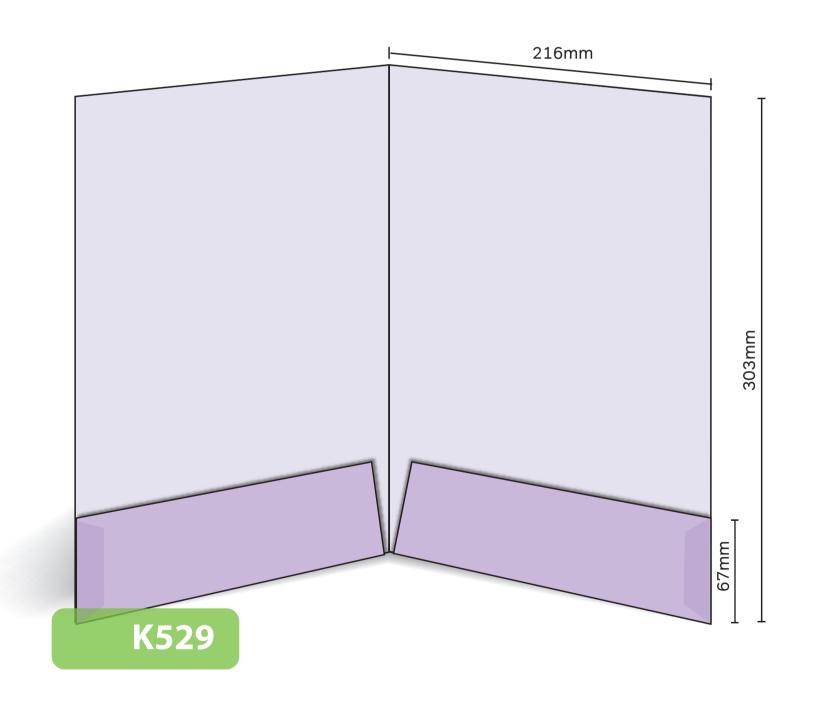

## K529

Glued
Finished Size 216mm x 303mm - Flap 67mm
Flat Size 460mm x 370mm (incl. tab)
Non-capacity (holds up to 10 standard 80gsm sheets)