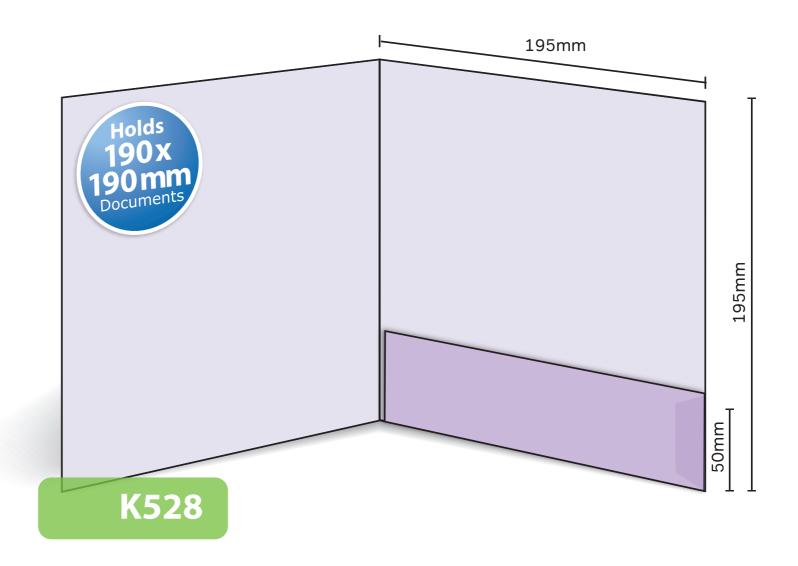

## K528

Glued
Finished Size 195mm x 195mm - Flap 50mm
Flat Size 406mm x 245mm (incl. tab)
Non-capacity (holds up to 10 standard 80gsm sheets)