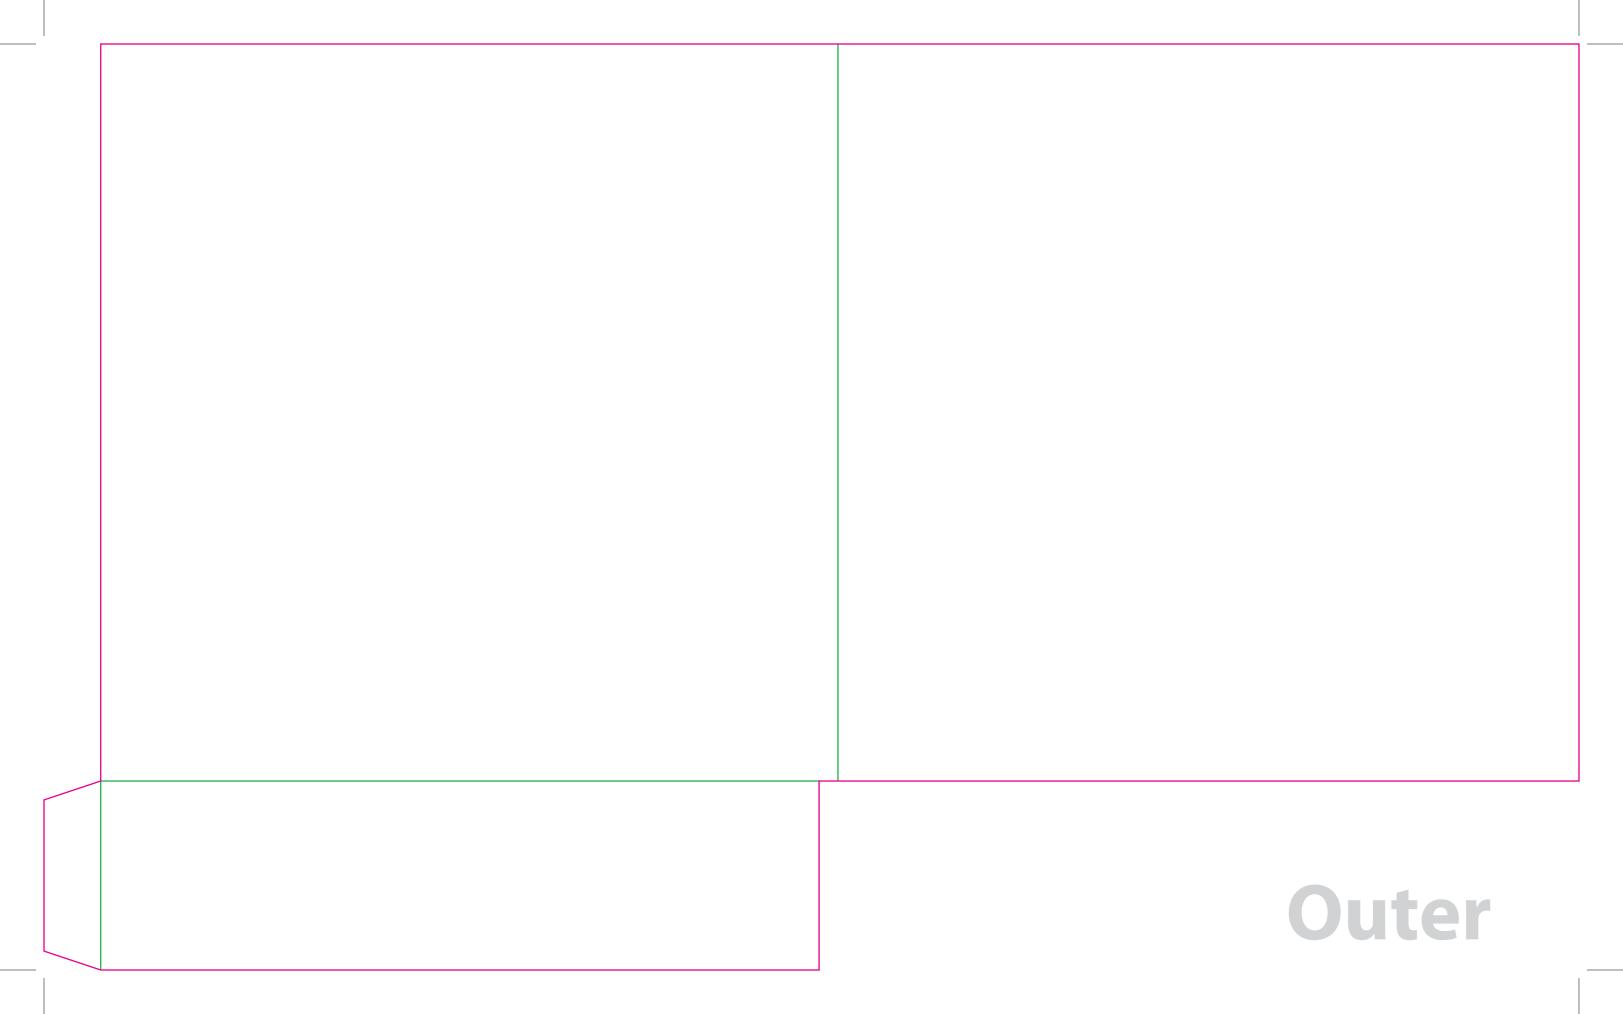

This document is set up to the exact flat size of your chosen folder and contains templates for both the inner and outer. Pink lines show cuts, green lines will be scored and folded. Please do not alter the document size or the colour and position of the lines in this template.

Please provide a minimum of 3mm bleed beyond the outline of the folder on all outer edges.

When creating your artwork, we also recommend a 'quiet area' where no text is placed closer than 8mm to the inside edges and spines of the folder template. This ensures that no text is at risk of being lost when your folders are trimmed.