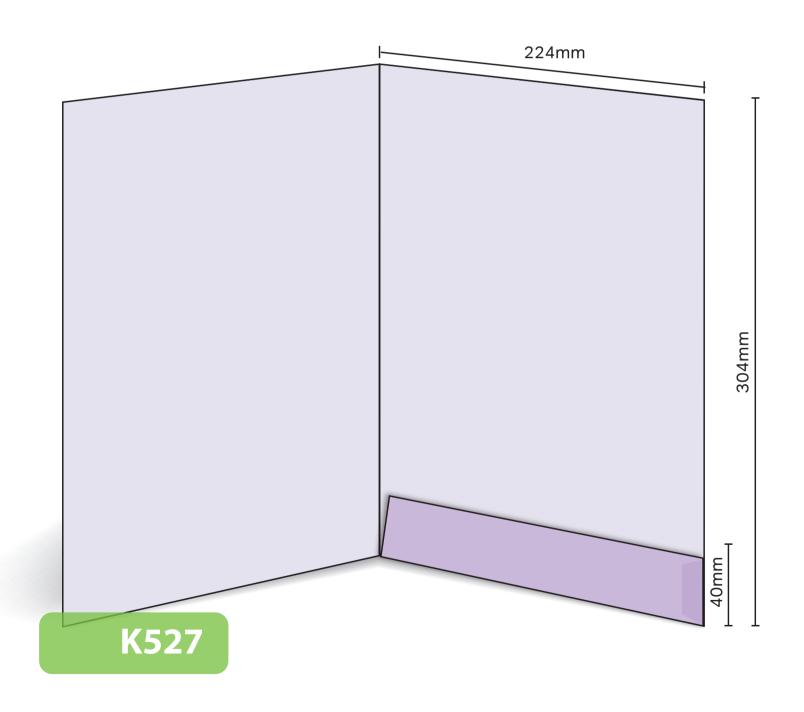

## K527

## Glued

Finished Size 224mm x 304mm - Flap 40mm Flat Size 464mm x 348mm (incl. tab) Non-capacity (holds up to 10 standard 80gsm sheets)