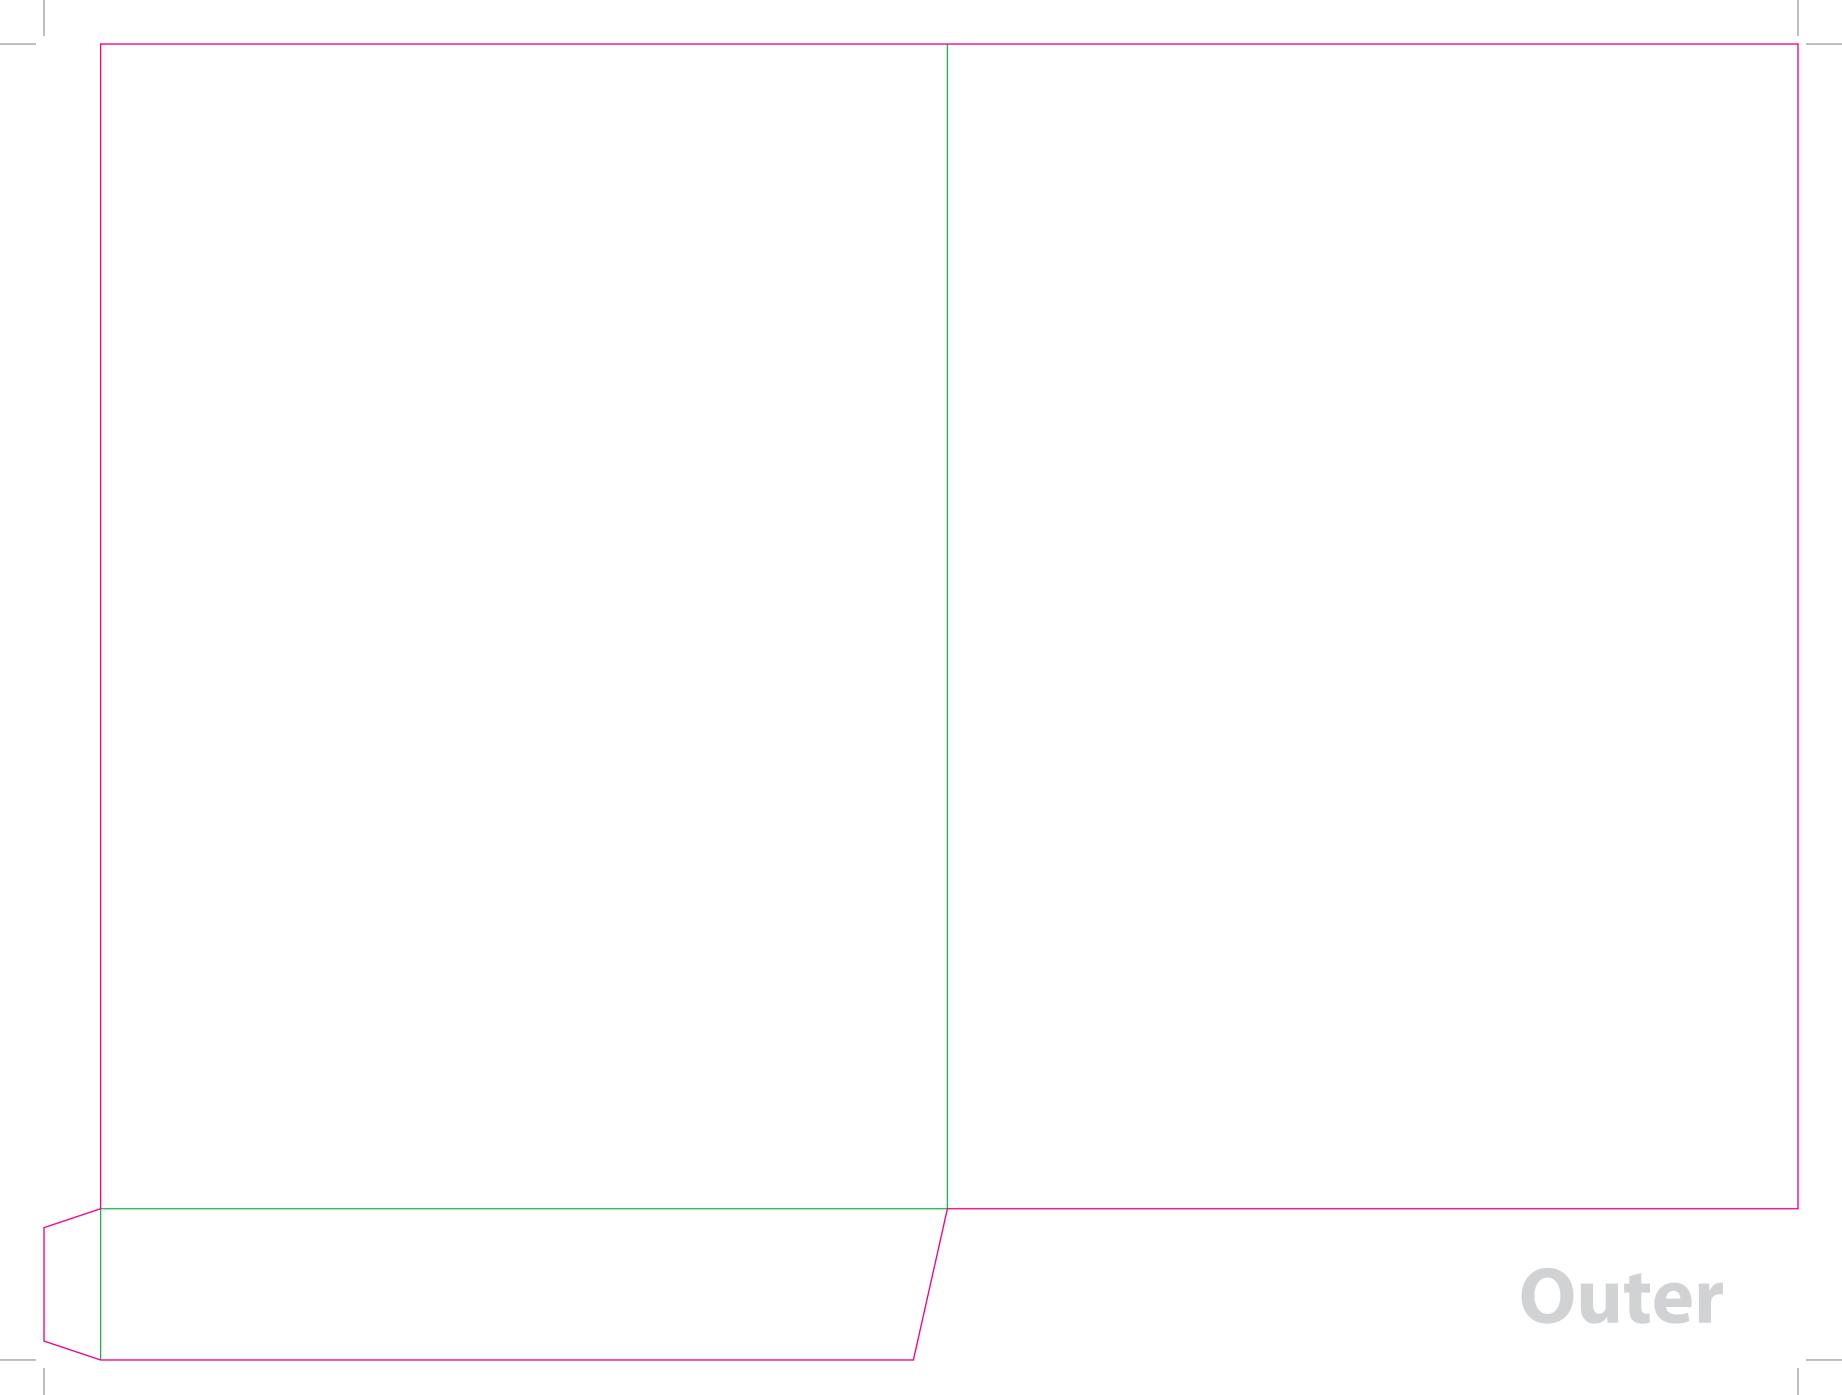

This document is set up to the exact flat size of your chosen folder and contains templates for both the inner and outer. Pink lines show cuts, green lines will be scored and folded. Please do not alter the document size or the colour and position of the lines in this template.

Please provide a minimum of 3mm bleed beyond the outline of the folder on all outer edges.

When creating your artwork, we also recommend a 'quiet area' where no text is placed closer than 8mm to the inside edges and spines of the folder template. This ensures that no text is at risk of being lost when your folders are trimmed.