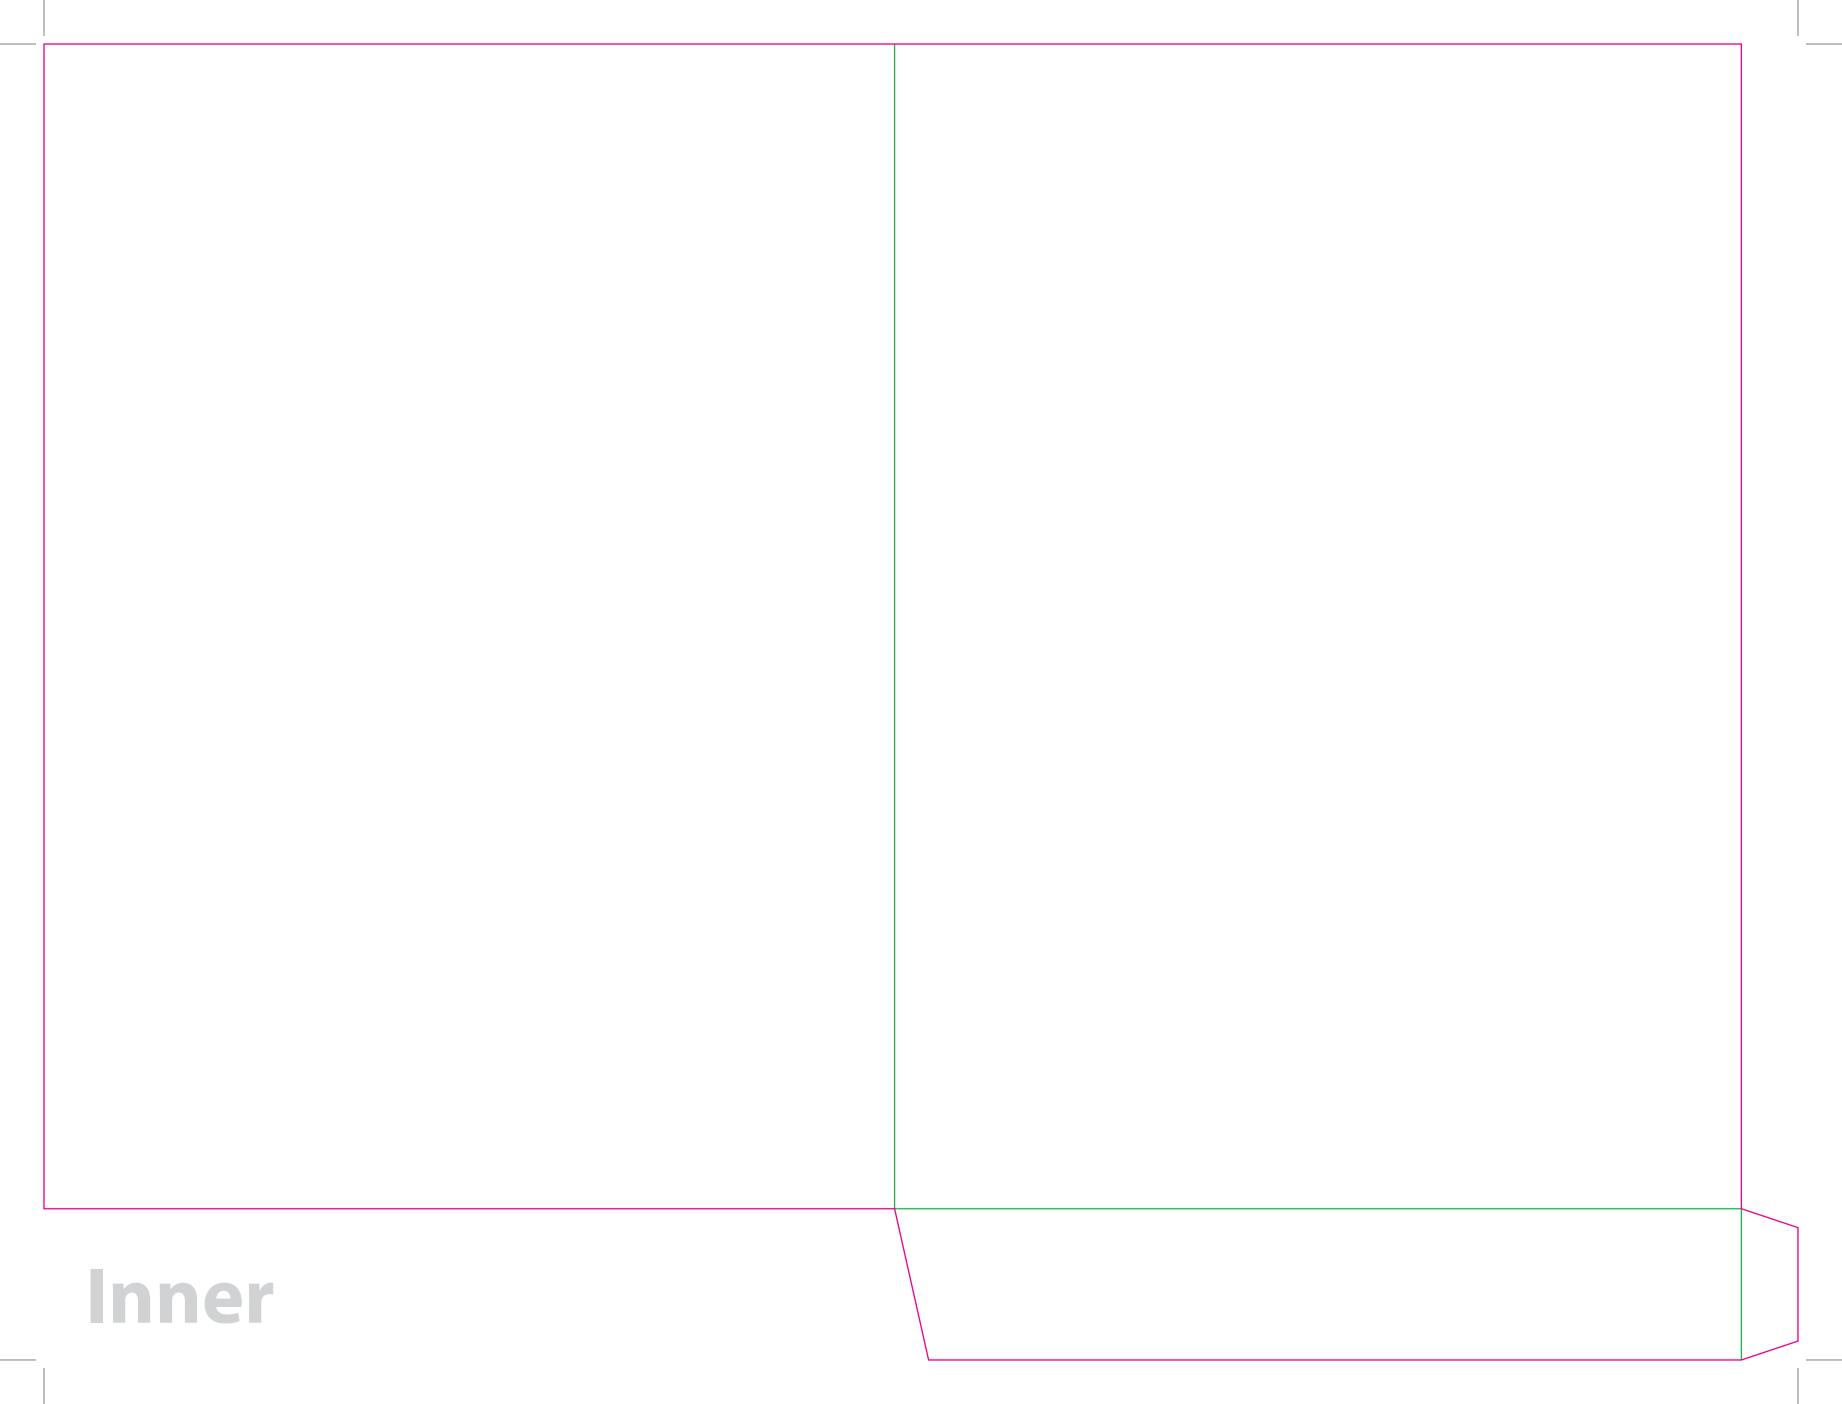

This document is set up to the exact flat size of your chosen folder and contains templates for both the inner and outer. Pink lines show cuts, green lines will be scored and folded. Please do not alter the document size or the colour and position of the lines in this template.

Please provide a minimum of 3mm bleed beyond the outline of the folder on all outer edges.

When creating your artwork, we also recommend a 'quiet area' where no text is placed closer than 8mm to the inside edges and spines of the folder template. This ensures that no text is at risk of being lost when your folders are trimmed.