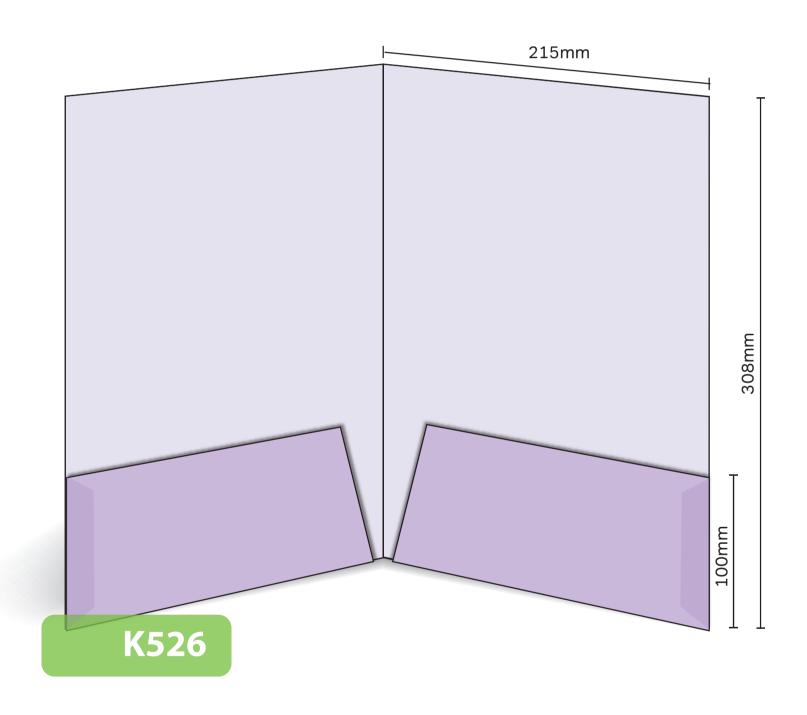

## K526

Glued
Finished Size 215mm x 308mm - Flap 100mm
Flat Size 450mm x 408mm (incl. tab)
Non-capacity (holds up to 10 standard 80gsm sheets)

This document is set up to the exact flat size of your chosen folder and contains templates for both the inner and outer. Pink lines show cuts, green lines will be scored and folded. Please do not alter the document size or the colour and position of the lines in this template.