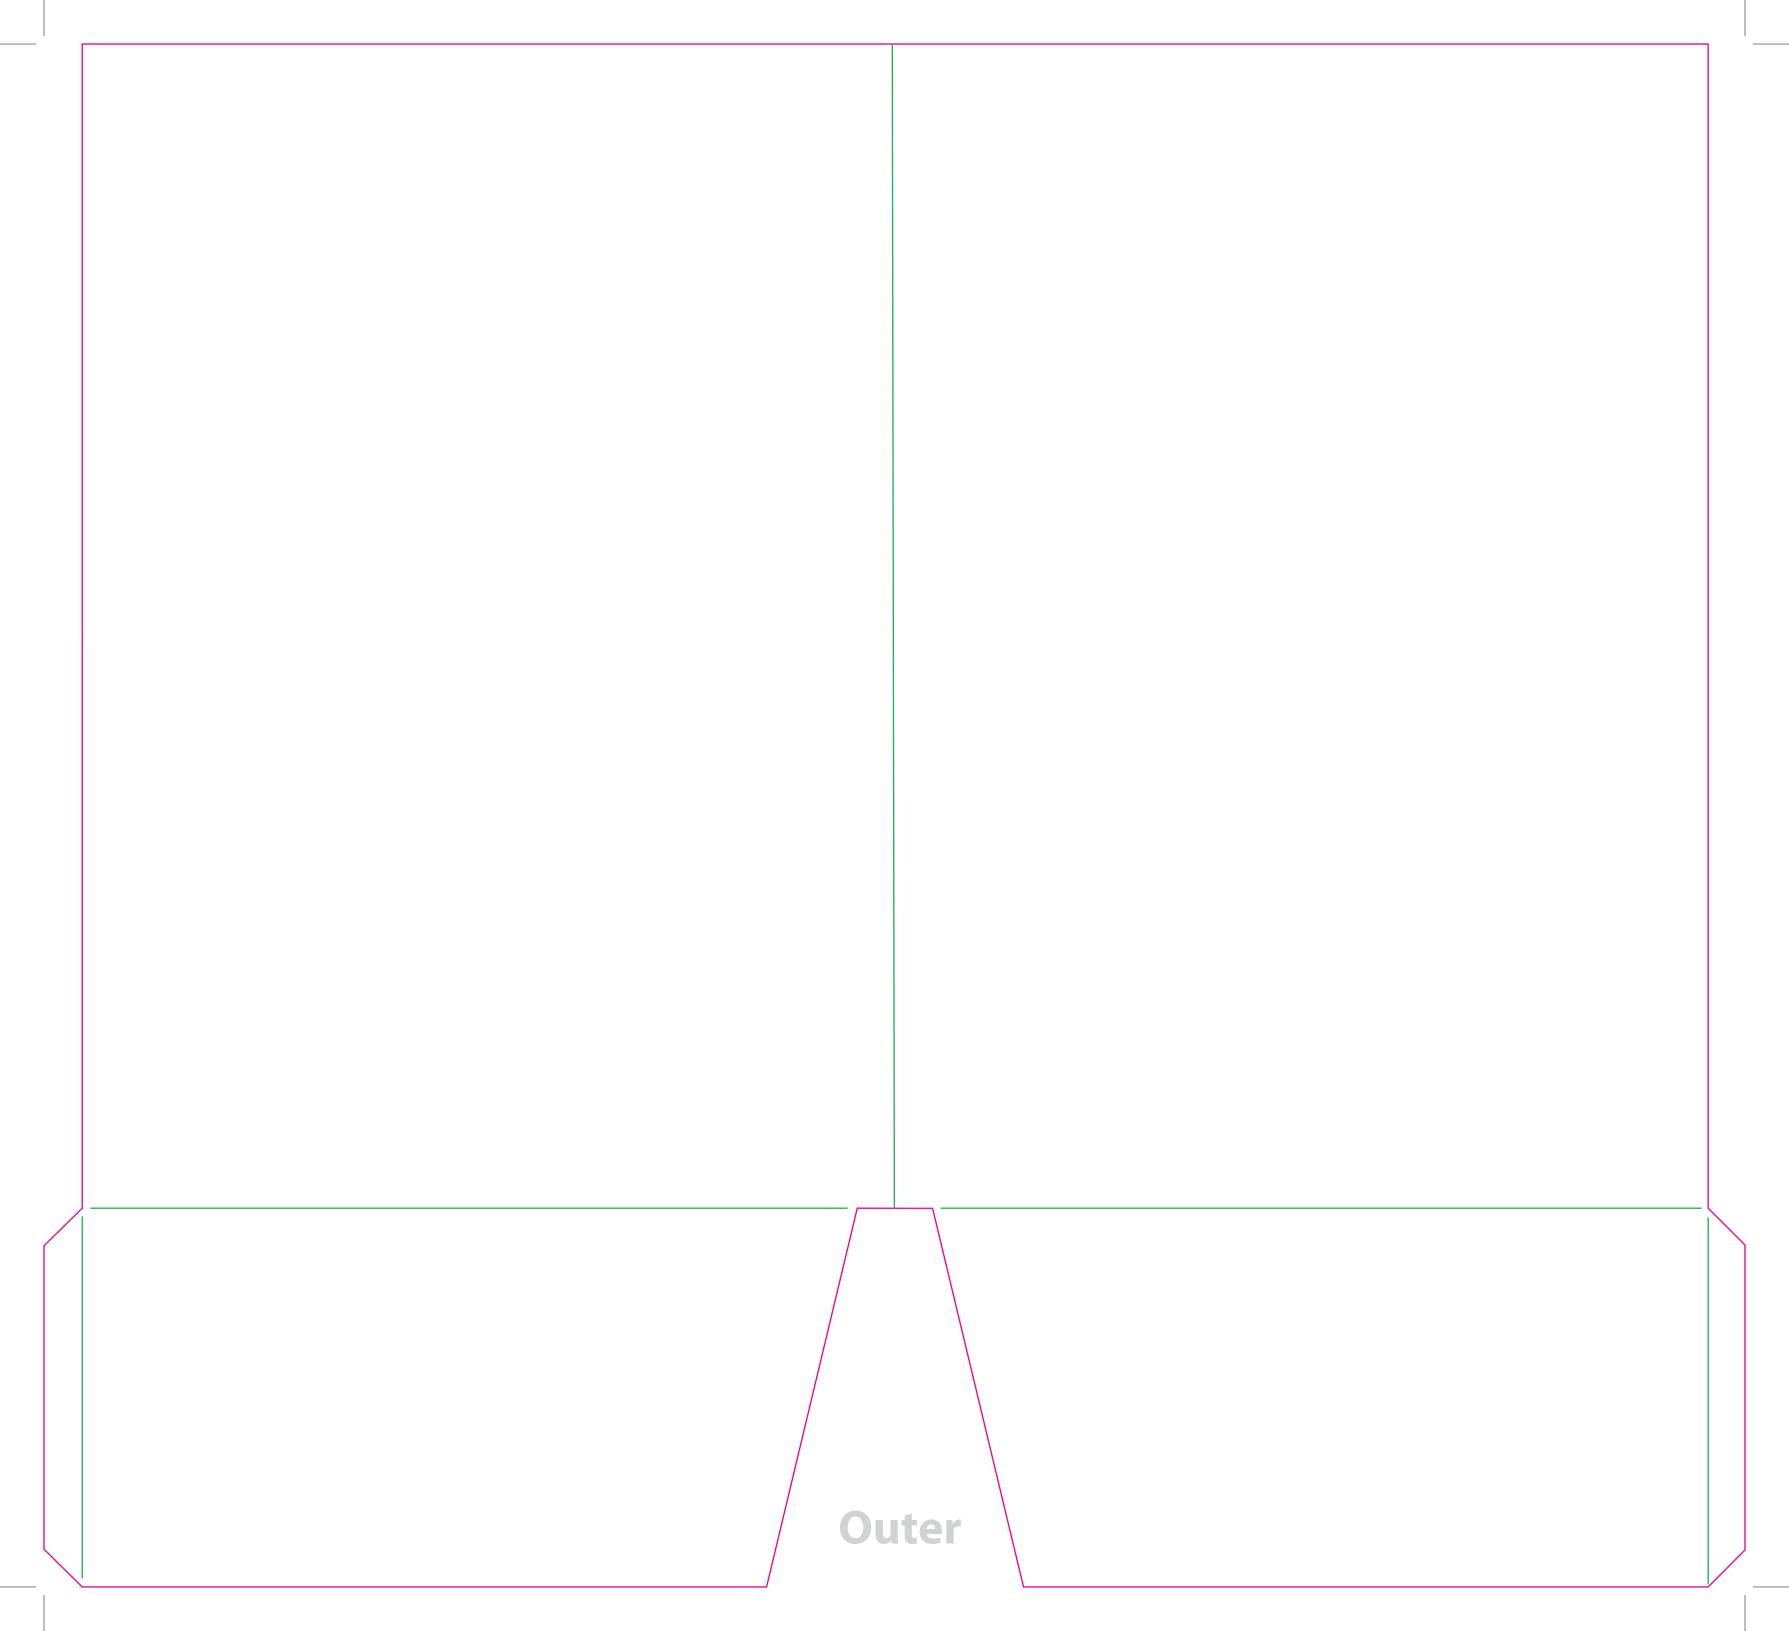

This document is set up to the exact flat size of your chosen folder and contains templates for both the inner and outer. Pink lines show cuts, green lines will be scored and folded. Please do not alter the document size or the colour and position of the lines in this template.

Please provide a minimum of 3mm bleed beyond the outline of the folder on all outer edges.

When creating your artwork, we also recommend a 'quiet area' where no text is placed closer than 8mm to the inside edges and spines of the folder template. This ensures that no text is at risk of being lost when your folders are trimmed.