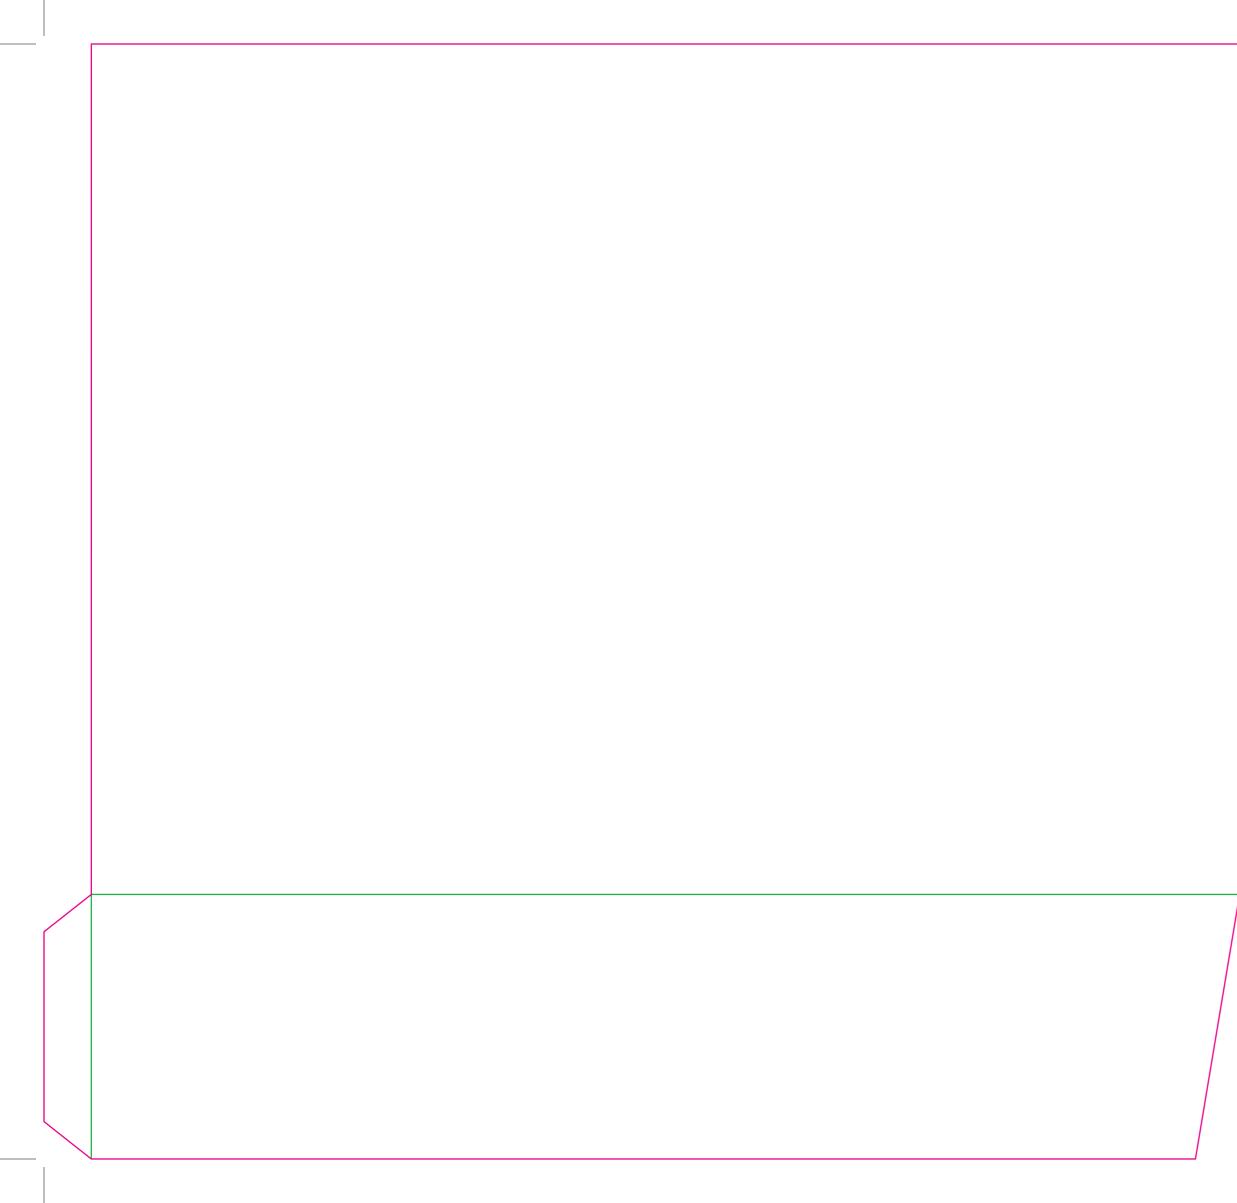

This document is set up to the exact flat size of your chosen folder and contains templates for both the inner and outer. Pink lines show cuts, green lines will be scored and folded. Please do not alter the document size or the colour and position of the lines in this template.

## Outer