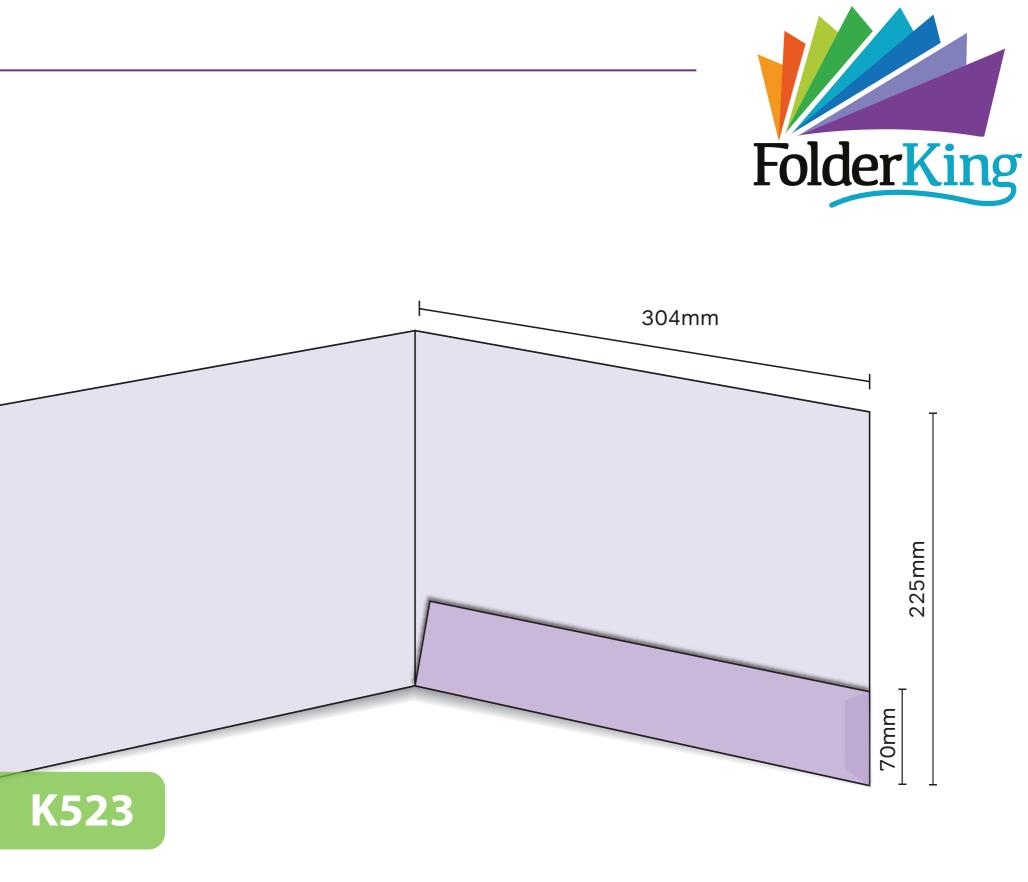

## К523

## Glued Finished Size 304mm x 225mm - Flap 70mm Flat Size 620mm x 295mm (incl. tab) Non-capacity (holds up to 10 standard 80gsm sheets)

This document is set up to the exact flat size of your chosen folder and contains templates for both the inner and outer. Pink lines show cuts, green lines will be scored and folded. Please do not alter the document size or the colour and position of the lines in this template.